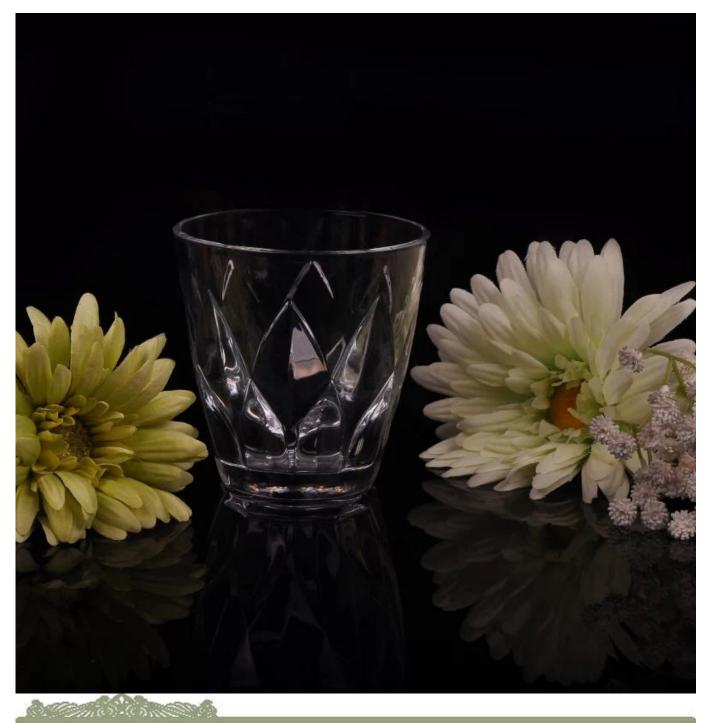

# Personalized whiskey glass

| Product Details |                     |                                                                                                                                                                                                                                                             |
|-----------------|---------------------|-------------------------------------------------------------------------------------------------------------------------------------------------------------------------------------------------------------------------------------------------------------|
|                 | Itme No             | SGJB15070604                                                                                                                                                                                                                                                |
|                 | Size                | 88*55*88mm                                                                                                                                                                                                                                                  |
|                 | Capacity            | 250ml                                                                                                                                                                                                                                                       |
|                 | Material            | Hight white glass                                                                                                                                                                                                                                           |
|                 | Craft               | Machine pressed                                                                                                                                                                                                                                             |
|                 | Sample              | 7days                                                                                                                                                                                                                                                       |
|                 | Terms of<br>payment | 30% deposit by T/T in advance and the balance after showing copy of L/C                                                                                                                                                                                     |
|                 | Certification       | Food Safe, Dish washer test, FDA, LFGB                                                                                                                                                                                                                      |
|                 | For your<br>choice  | <ol> <li>Any logo printing on glass body</li> <li>Any color painted, frosted, electroplating, logo laser<br/>for the finish</li> <li>Special packing like shrink wrap, color gift box, white<br/>box etc</li> <li>Any shape, size meet your need</li> </ol> |