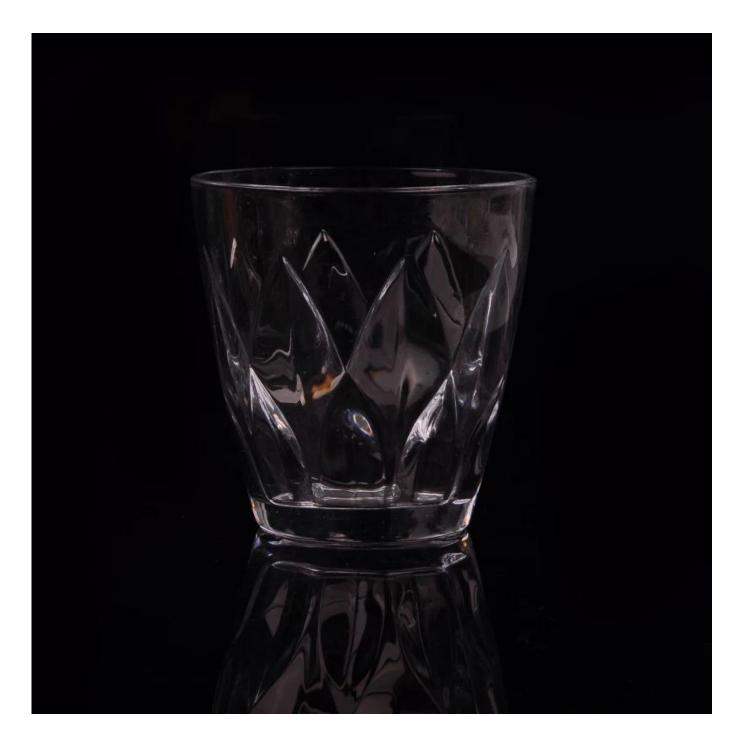

# Personalized whiskey glass

| Product Details |                     |                                                                                                                                                                                                                                                             |
|-----------------|---------------------|-------------------------------------------------------------------------------------------------------------------------------------------------------------------------------------------------------------------------------------------------------------|
|                 | Itme No             | SGJB15070604                                                                                                                                                                                                                                                |
|                 | Size                | 88*55*88mm                                                                                                                                                                                                                                                  |
|                 | Capacity            | 250ml                                                                                                                                                                                                                                                       |
|                 | Material            | Hight white glass                                                                                                                                                                                                                                           |
|                 | Craft               | Machine pressed                                                                                                                                                                                                                                             |
|                 | Sample              | 7days                                                                                                                                                                                                                                                       |
|                 | Terms of<br>payment | 30% deposit by T/T in advance and the balance after showing copy of L/C                                                                                                                                                                                     |
|                 | Certification       | Food Safe, Dish washer test, FDA, LFGB                                                                                                                                                                                                                      |
|                 | For your<br>choice  | <ol> <li>Any logo printing on glass body</li> <li>Any color painted, frosted, electroplating, logo laser<br/>for the finish</li> <li>Special packing like shrink wrap, color gift box, white<br/>box etc</li> <li>Any shape, size meet your need</li> </ol> |