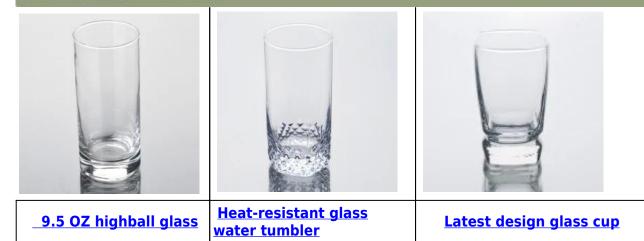

|
|                 | Certification       | Food Safe, Dish washer test, FDA, LFGB                                                                                                                                                                                                                      |
|                 | For your<br>choice  | <ol> <li>Any logo printing on glass body</li> <li>Any color painted, frosted, electroplating, logo laser<br/>for the finish</li> <li>Special packing like shrink wrap, color gift box, white<br/>box etc</li> <li>Any shape, size meet your need</li> </ol> |











Similar Products Link





## Office & Sample Room



Factory Show





#### The features of month blown glass

- 1. Its advantage including abundance sculpt, technics, surface effects, color etc.
- 2. The quality is difficult control and the tolerance of the size, weight and shape are bigger.
- 3. The price is high and the product is limited for the special technic glass.

### Method of application

- 1. Using it under guide of the adult
- 2. Washing it with clean or boiling water before usage
- 3. No touching the rim of glass cup, try to take the bottom or the handle of it

#### Cautions

- 1. Beer, red wine, white wine, beverage or hot water not be too full
- 2. To avoid to hurt your children's hand, please put it in the place where they can't reach
- 3. Avoid dropping ,Collision and strong impact
- 4. Not av