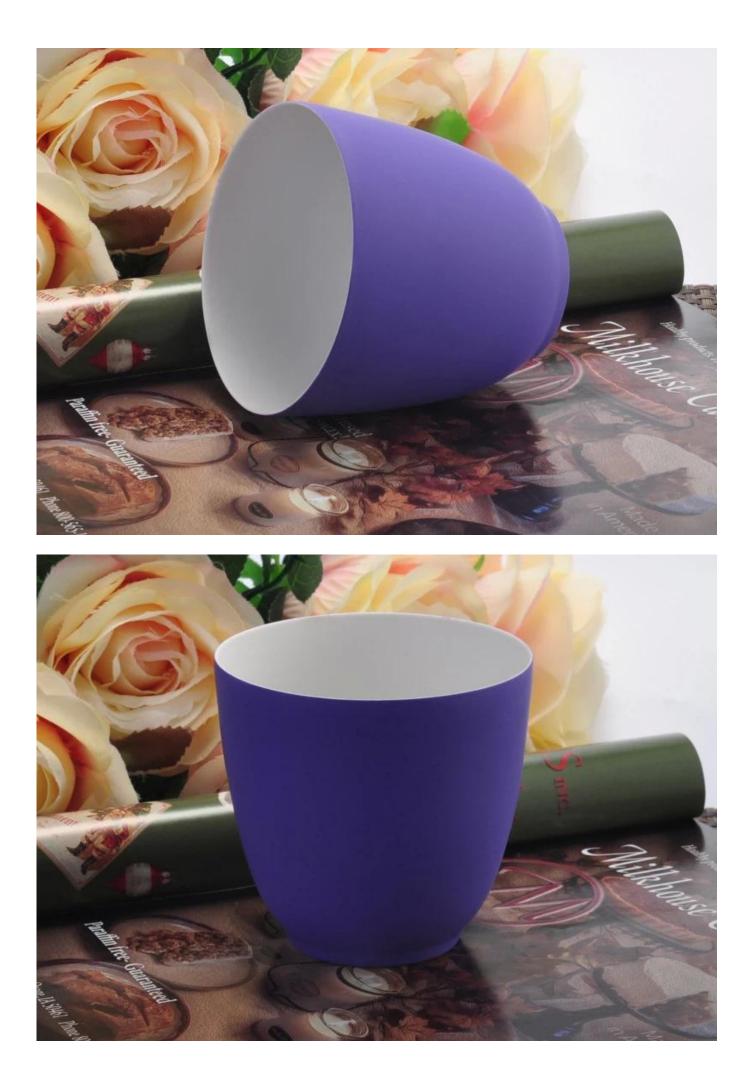

### Personalized Tea Light Candle Holders With Color Outside

## Product Details

| item                                | SGJH16042020                                                                                                                                                |
|-------------------------------------|-------------------------------------------------------------------------------------------------------------------------------------------------------------|
| Material                            | Ceramic                                                                                                                                                     |
| Handle                              | Handmade                                                                                                                                                    |
| Sample time                         | <ol> <li>5 days if there is a size and shape of the ceramic</li> <li>15 days, if you need a new shape and size ceramic</li> </ol>                           |
| Product Capacity                    | 500,000 ~ 1,000,000 pieces per month                                                                                                                        |
| The characteristics of the products | <ol> <li>Handmade High quality cylinder ceramic candle jar wholesale</li> <li>suitable for decor in hotel, house, etc.</li> <li>This ecological.</li> </ol> |