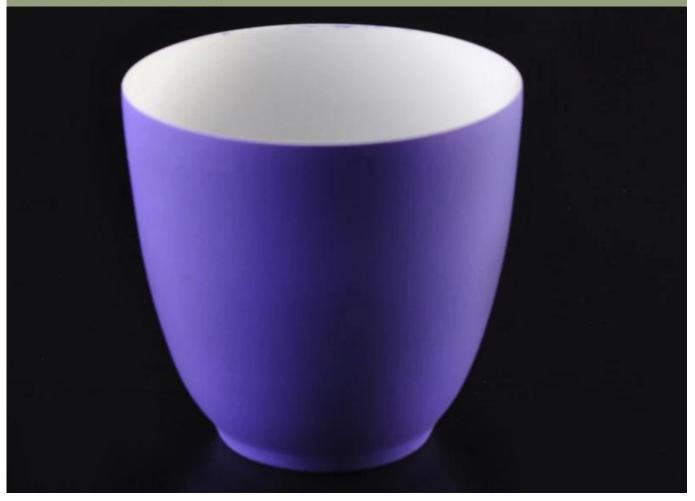

### Personalized Tea Light Candle Holders With Color Outside

## Product Details

| item                                | SGJH16042020                                                                                                                                                |
|-------------------------------------|-------------------------------------------------------------------------------------------------------------------------------------------------------------|
| Material                            | Ceramic                                                                                                                                                     |
| Handle                              | Handmade                                                                                                                                                    |
| Sample time                         | <ol> <li>5 days if there is a size and shape of the ceramic</li> <li>15 days, if you need a new shape and size ceramic</li> </ol>                           |
| Product Capacity                    | 500,000 ~ 1,000,000 pieces per month                                                                                                                        |
| The characteristics of the products | <ol> <li>Handmade High quality cylinder ceramic candle jar wholesale</li> <li>suitable for decor in hotel, house, etc.</li> <li>This ecological.</li> </ol> |