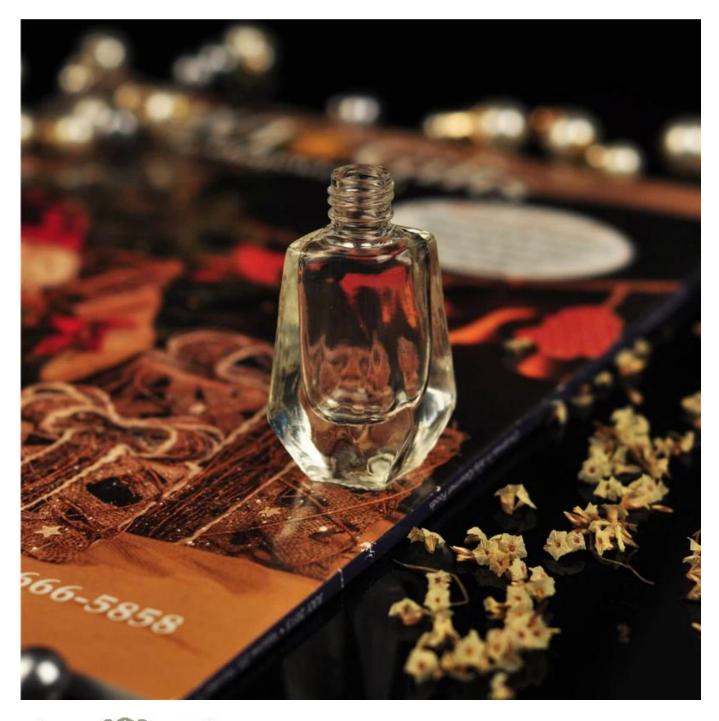

## Personal Care Industrial Use and Screen Printing Surface Handling empty glass perfume bottle

| × | Item name       | Personal Care Industrial Use and<br>Screen Printing Surface Handling<br>empty glass perfume bottle                                                 |
|---|-----------------|----------------------------------------------------------------------------------------------------------------------------------------------------|
|   | Item No.        | SGJN15111102                                                                                                                                       |
|   | Size            | T:10mm*B:22*22mm*H:60mm                                                                                                                            |
|   | Capacity/Weight | 41g/8ml                                                                                                                                            |
|   | Sample time     | 1.5 days if at exist shape and size of products 2.15 days if need new shape and size of products                                                   |
|   | Packing         | Normal safety packing<br>24pcs/36pcs/48pcs etc. per<br>export carton with egg divider                                                              |
|   | MOQ             | 100,000pcs                                                                                                                                         |
|   | Delivery time   | Within 35 days after order confirmed                                                                                                               |
|   | Payment terms   | 30% deposit by T/T in advance, the balance after showing the copy of B/L                                                                           |
|   | Product feature | 1.High quality and competitve prices 2.Meet FDA, SGS,LFGB etc. test 3.Eco-friendly 4.Widely apply to Wedding, party, home, bar etc. 5.Machine made |