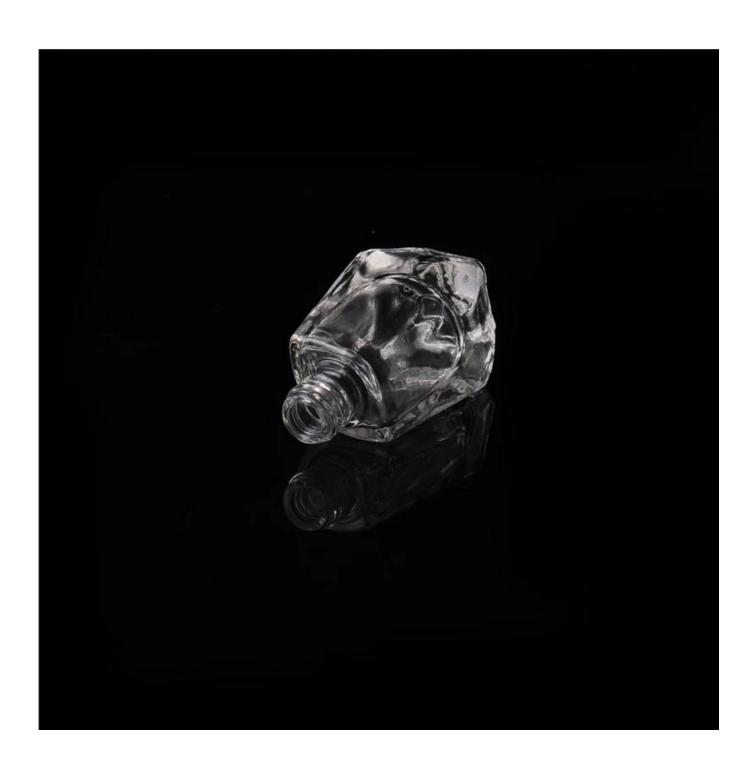

## Personal Care Industrial Use and Screen Printing Surface Handling empty glass perfume bottle

| × | Item name       | Personal Care Industrial Use and<br>Screen Printing Surface Handling<br>empty glass perfume bottle                                                 |
|---|-----------------|----------------------------------------------------------------------------------------------------------------------------------------------------|
|   | Item No.        | SGJN15111102                                                                                                                                       |
|   | Size            | T:10mm*B:22*22mm*H:60mm                                                                                                                            |
|   | Capacity/Weight | 41g/8ml                                                                                                                                            |
|   | Sample time     | 1.5 days if at exist shape and size of products 2.15 days if need new shape and size of products                                                   |
|   | Packing         | Normal safety packing<br>24pcs/36pcs/48pcs etc. per<br>export carton with egg divider                                                              |
|   | MOQ             | 100,000pcs                                                                                                                                         |
|   | Delivery time   | Within 35 days after order confirmed                                                                                                               |
|   | Payment terms   | 30% deposit by T/T in advance, the balance after showing the copy of B/L                                                                           |
|   | Product feature | 1.High quality and competitve prices 2.Meet FDA, SGS,LFGB etc. test 3.Eco-friendly 4.Widely apply to Wedding, party, home, bar etc. 5.Machine made |