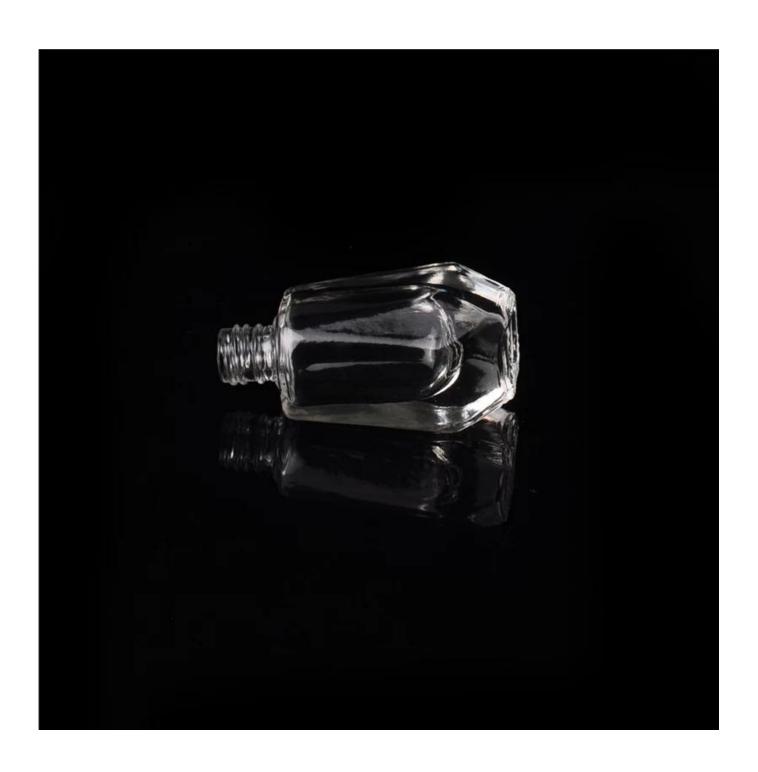

## Personal Care Industrial Use and Screen Printing Surface Handling empty glass perfume bottle

| × | Item name       | Personal Care Industrial Use and<br>Screen Printing Surface Handling<br>empty glass perfume bottle                                                 |
|---|-----------------|----------------------------------------------------------------------------------------------------------------------------------------------------|
|   | Item No.        | SGJN15111102                                                                                                                                       |
|   | Size            | T:10mm*B:22*22mm*H:60mm                                                                                                                            |
|   | Capacity/Weight | 41g/8ml                                                                                                                                            |
|   | Sample time     | 1.5 days if at exist shape and size of products 2.15 days if need new shape and size of products                                                   |
|   | Packing         | Normal safety packing<br>24pcs/36pcs/48pcs etc. per<br>export carton with egg divider                                                              |
|   | MOQ             | 100,000pcs                                                                                                                                         |
|   | Delivery time   | Within 35 days after order confirmed                                                                                                               |
|   | Payment terms   | 30% deposit by T/T in advance, the balance after showing the copy of B/L                                                                           |
|   | Product feature | 1.High quality and competitve prices 2.Meet FDA, SGS,LFGB etc. test 3.Eco-friendly 4.Widely apply to Wedding, party, home, bar etc. 5.Machine made |