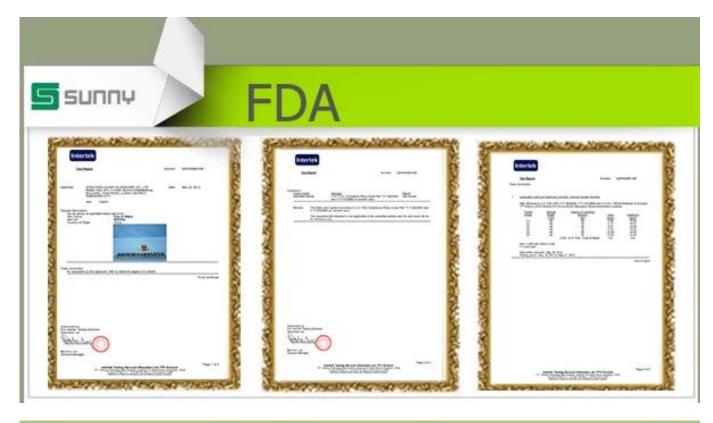

## Personal Care Industrial Use and Screen Printing Surface Handling empty glass perfume bottle

| × | Item name       | Personal Care Industrial Use and<br>Screen Printing Surface Handling<br>empty glass perfume bottle                                                 |
|---|-----------------|----------------------------------------------------------------------------------------------------------------------------------------------------|
|   | Item No.        | SGJN15111102                                                                                                                                       |
|   | Size            | T:10mm*B:22*22mm*H:60mm                                                                                                                            |
|   | Capacity/Weight | 41g/8ml                                                                                                                                            |
|   | Sample time     | 1.5 days if at exist shape and size of products 2.15 days if need new shape and size of products                                                   |
|   | Packing         | Normal safety packing<br>24pcs/36pcs/48pcs etc. per<br>export carton with egg divider                                                              |
|   | MOQ             | 100,000pcs                                                                                                                                         |
|   | Delivery time   | Within 35 days after order confirmed                                                                                                               |
|   | Payment terms   | 30% deposit by T/T in advance, the balance after showing the copy of B/L                                                                           |
|   | Product feature | 1.High quality and competitve prices 2.Meet FDA, SGS,LFGB etc. test 3.Eco-friendly 4.Widely apply to Wedding, party, home, bar etc. 5.Machine made |