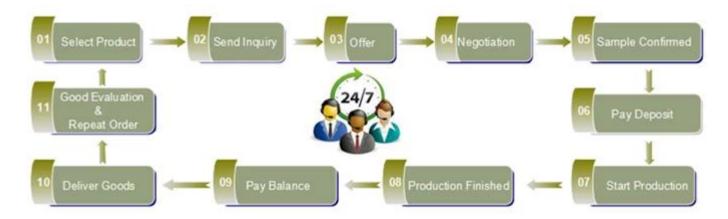

|
|   | MOQ             | 100,000pcs                                                                                                                                         |
|   | Delivery time   | Within 35 days after order confirmed                                                                                                               |
|   | Payment terms   | 30% deposit by T/T in advance, the balance after showing the copy of B/L                                                                           |
|   | Product feature | 1.High quality and competitve prices 2.Meet FDA, SGS,LFGB etc. test 3.Eco-friendly 4.Widely apply to Wedding, party, home, bar etc. 5.Machine made |































## Factory Show



## Spray colour









For more information, please visit our website:  $\underline{www.okcandle.com}$