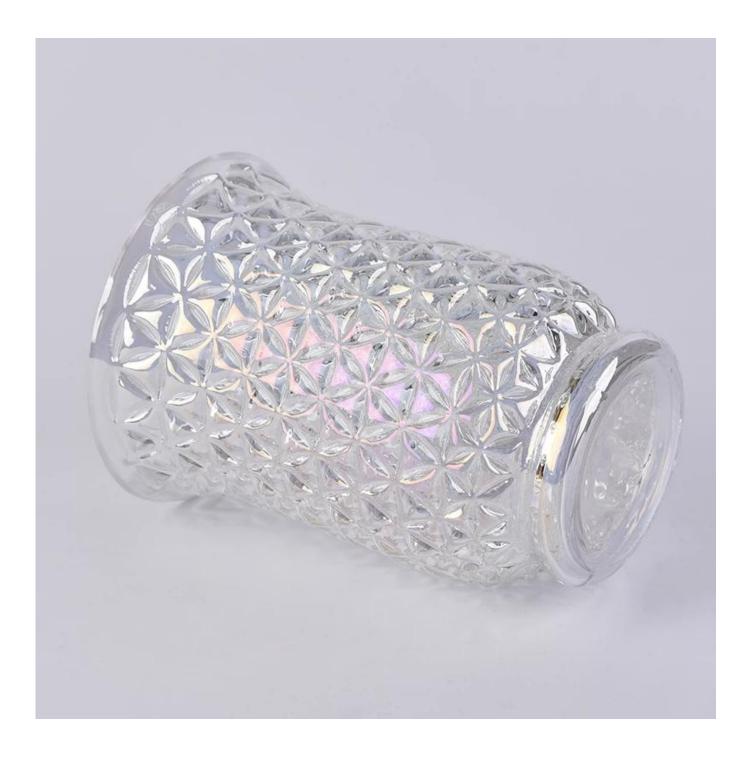

# Pearl white glass hurricane candle holder for Christmas decoration

### **Products Details**

| Name         | Pearl white glass hurricane candle holder for Christmas decoration |  |  |
|--------------|--------------------------------------------------------------------|--|--|
| ltem Details | Item No.:SGLYP18050320                                             |  |  |
|              | Top dia: 121mm                                                     |  |  |
|              | Bottom dia: 75mm                                                   |  |  |
|              | Height: 151mm                                                      |  |  |
|              | Weight: 492g                                                       |  |  |
|              | Weight: 492g<br>Capacity: 800ml                                    |  |  |
| Material     | Glass,Soda-Lime glass,high white glass                             |  |  |