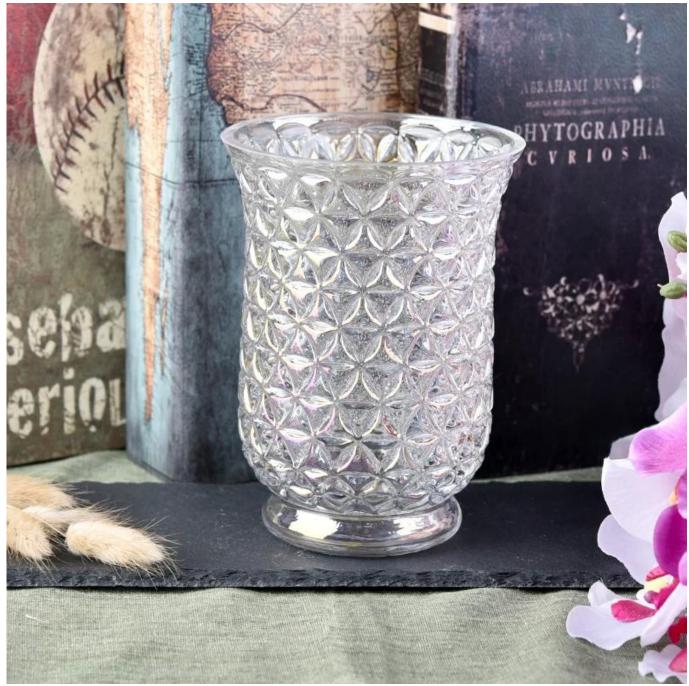

# Pearl white glass hurricane candle holder for Christmas decoration

### **Products Details**

| Name         | Pearl white glass hurricane candle holder for Christmas decoration |  |  |
|--------------|--------------------------------------------------------------------|--|--|
| ltem Details | Item No.:SGLYP18050320                                             |  |  |
|              | Top dia: 121mm                                                     |  |  |
|              | Bottom dia: 75mm                                                   |  |  |
|              | Height: 151mm                                                      |  |  |
|              | Weight: 492g                                                       |  |  |
|              | Weight: 492g<br>Capacity: 800ml                                    |  |  |
| Material     | Glass,Soda-Lime glass,high white glass                             |  |  |