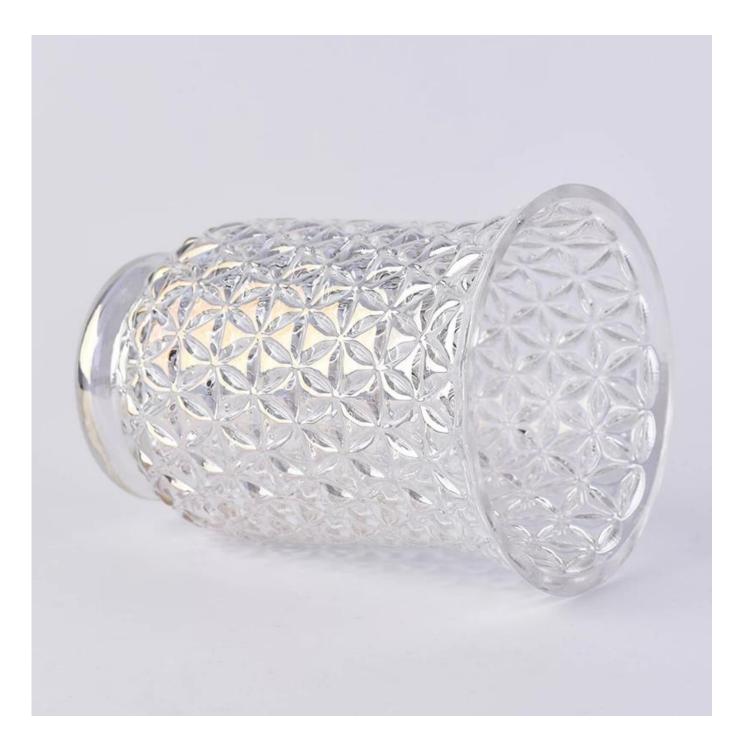

# Pearl white glass hurricane candle holder for Christmas decoration

### **Products Details**

| Name         | Pearl white glass hurricane candle holder for Christmas decoration |  |  |
|--------------|--------------------------------------------------------------------|--|--|
| ltem Details | Item No.:SGLYP18050320                                             |  |  |
|              | Top dia: 121mm                                                     |  |  |
|              | Bottom dia: 75mm                                                   |  |  |
|              | Height: 151mm                                                      |  |  |
|              | Weight: 492g                                                       |  |  |
|              | Weight: 492g<br>Capacity: 800ml                                    |  |  |
| Material     | Glass,Soda-Lime glass,high white glass                             |  |  |