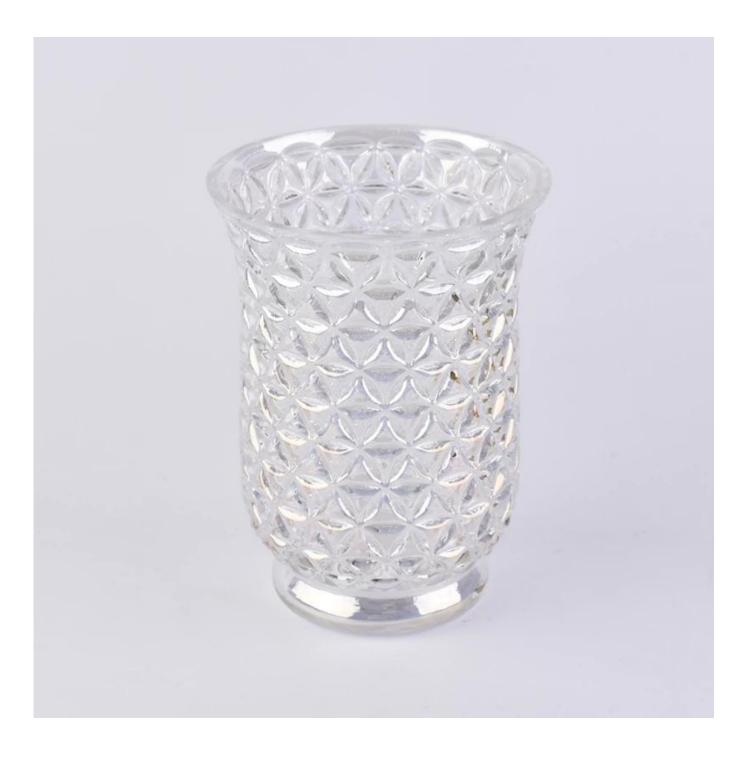

# Pearl white glass hurricane candle holder for Christmas decoration

### **Products Details**

| Name         | Pearl white glass hurricane candle holder for Christmas decoration |  |  |
|--------------|--------------------------------------------------------------------|--|--|
| ltem Details | Item No.:SGLYP18050320                                             |  |  |
|              | Top dia: 121mm                                                     |  |  |
|              | Bottom dia: 75mm                                                   |  |  |
|              | Height: 151mm                                                      |  |  |
|              | Weight: 492g                                                       |  |  |
|              | Weight: 492g<br>Capacity: 800ml                                    |  |  |
| Material     | Glass,Soda-Lime glass,high white glass                             |  |  |