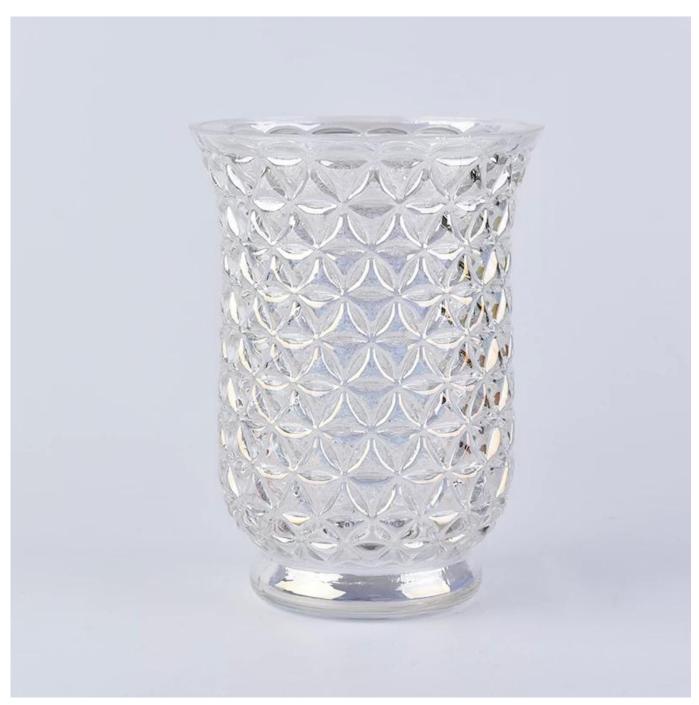

# Pearl white glass hurricane candle holder for Christmas decoration

### **Products Details**

| Name         | Pearl white glass hurricane candle holder for Christmas decoration |  |  |
|--------------|--------------------------------------------------------------------|--|--|
| ltem Details | Item No.:SGLYP18050320                                             |  |  |
|              | Top dia: 121mm                                                     |  |  |
|              | Bottom dia: 75mm                                                   |  |  |
|              | Height: 151mm                                                      |  |  |
|              | Weight: 492g                                                       |  |  |
|              | Weight: 492g<br>Capacity: 800ml                                    |  |  |
| Material     | Glass,Soda-Lime glass,high white glass                             |  |  |