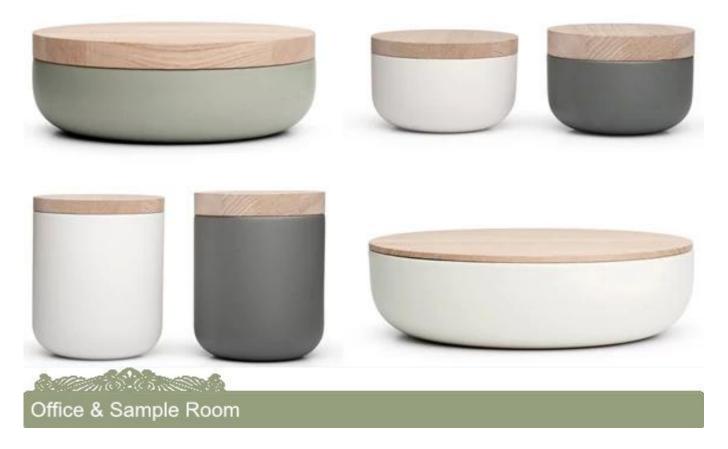

| Material     | Ceramic                                                                                                                                                                                                                                                                                                                                                                                                                                                                                                                                                                                                                                                                                                                                                         |
|--------------|-----------------------------------------------------------------------------------------------------------------------------------------------------------------------------------------------------------------------------------------------------------------------------------------------------------------------------------------------------------------------------------------------------------------------------------------------------------------------------------------------------------------------------------------------------------------------------------------------------------------------------------------------------------------------------------------------------------------------------------------------------------------|
| Accessories  | cap, ceramic/metal/wood lid, wax, wick, shear etc                                                                                                                                                                                                                                                                                                                                                                                                                                                                                                                                                                                                                                                                                                               |
| Finish       | decal, color coating, mercury, laser, frosted, plating, glazed etc.                                                                                                                                                                                                                                                                                                                                                                                                                                                                                                                                                                                                                                                                                             |
| Packing      | <ol> <li>24/36/48/72 pcs per standard export packing carton</li> <li>Color/white/brown box packing</li> <li>Luxury gift box packing</li> <li>Shrinking packing</li> <li>Individual/set box packing</li> <li>Customized packing</li> </ol>                                                                                                                                                                                                                                                                                                                                                                                                                                                                                                                       |
| Our strength | <ol> <li>We are the professional <u>candle holder</u> manufacturer, major in different kinds of <u>candle holders</u>, ranging from <u>glass candle holder</u>, <u>ceramic candle holder</u>, <u>marble candle holder</u>, <u>Concrete candle holder</u>, <u>Tin candle holder</u>, <u>Stainless candle jar</u> etc.</li> <li>Perfect for home/store/super market/restaurant/hotel/bar/KTV etc.</li> <li>With professional designer team, which can help design and open new mould based on your requirement.</li> <li>Post processing: color coating, plating, mercury, iridescent, engraving, printing, decal, spray color, frosty, gold plating, hand-drawing etc.</li> <li>Small MOQ is acceptable. We have regular products for supporting you.</li> </ol> |
| Our service  | * Reply you within 24 hours  * Ranges of products for your selections  * Completely production system  * Skilled factory workers  * Both machine line and handmade line for your service  * Experienced QC team inspect the products comprehensively and strictly according to AQL standard  * Creative designer innovate newly products over 15 styles monthly  * Professional Logistic department supply to door service                                                                                                                                                                                                                                                                                                                                      |
| MOQ          | 3000pcs                                                                                                                                                                                                                                                                                                                                                                                                                                                                                                                                                                                                                                                                                                                                                         |

#### Our service as following:

- > Different shapes and sizes available, also welcome your own design.
- > Accessories: cap, glass/metal/wood lid, wax etc.
- > Decoration: decal, color coating, mercury, laser, frosted, plating etc.
- > Packing: normal safety packing, color/white/gift box packing, customized packing available.
- > Design power: more than 15 innovations monthly.
- > QC team: over 10 professional staffs inspect the production strictly and comprehensively, which meet AQL standard.
- > Sample: within 7 days
- > Certification: ASTM, 100% lead& cadmium free.