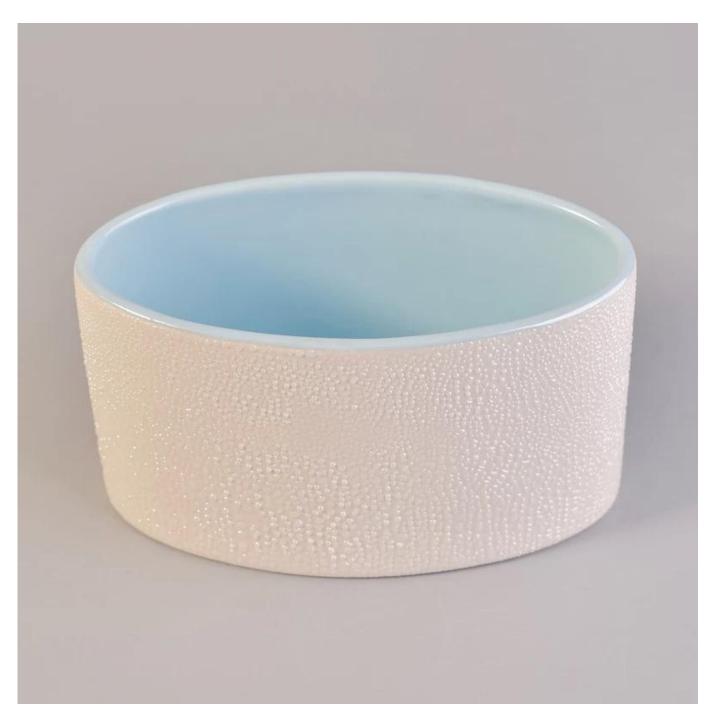

## Pearl dot glazed ellipse ceramic soy wax candle holders

# Product Details

| Item No. | SGSN17042410     |
|----------|------------------|
| Sizes    | Top dia: 139mm   |
|          | Bottom dia: 66mm |
|          | Height: 80mm     |
|          | Weight: 330g     |
|          | Capacity: 438ml  |
|          |                  |