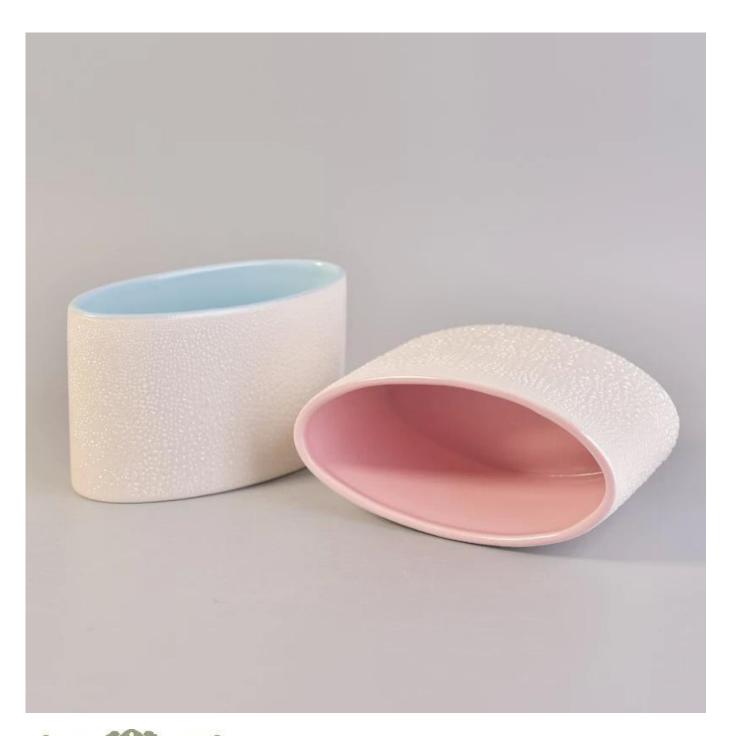

## Pearl dot glazed ellipse ceramic soy wax candle holders

# Product Details

| Item No. | SGSN17042410     |
|----------|------------------|
| Sizes    | Top dia: 139mm   |
|          | Bottom dia: 66mm |
|          | Height: 80mm     |
|          | Weight: 330g     |
|          | Capacity: 438ml  |
|          |                  |