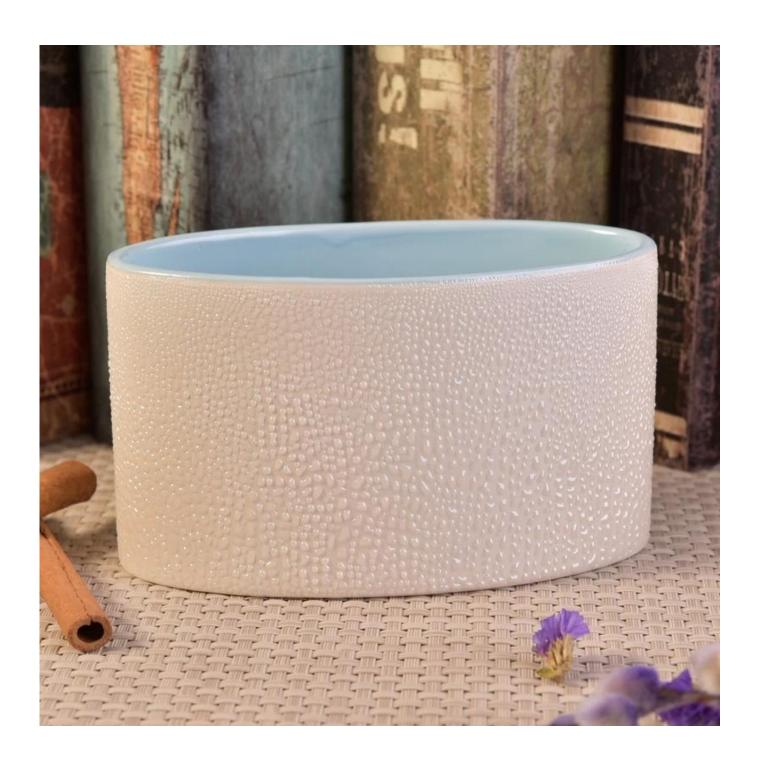

## Pearl dot glazed ellipse ceramic soy wax candle holders

# Product Details

| Item No. | SGSN17042410     |
|----------|------------------|
| Sizes    | Top dia: 139mm   |
|          | Bottom dia: 66mm |
|          | Height: 80mm     |
|          | Weight: 330g     |
|          | Capacity: 438ml  |
|          |                  |