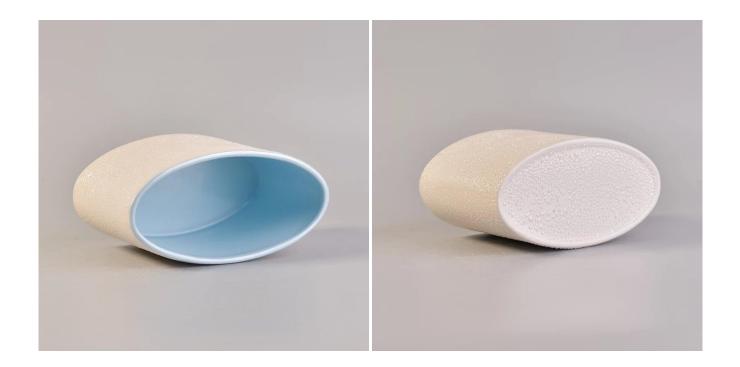

## Pearl dot glazed ellipse ceramic soy wax candle holders

# Product Details

| Item No. | SGSN17042410     |
|----------|------------------|
| Sizes    | Top dia: 139mm   |
|          | Bottom dia: 66mm |
|          | Height: 80mm     |
|          | Weight: 330g     |
|          | Capacity: 438ml  |
|          |                  |