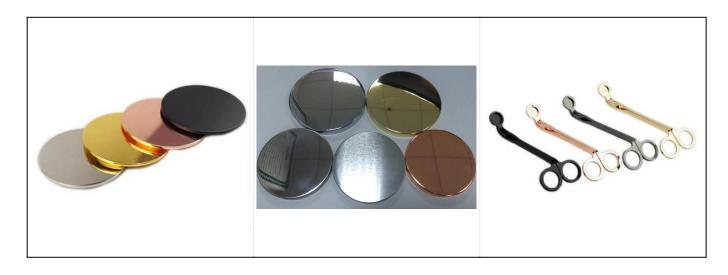

### **Matched accessories:**

Sunny Glassware is a leading candle holders supplier in China since 1992, our glass/ceramic/concrete candle jars etc. and matched accessorries

mainly export to USA, EU, AU over more than 24 years experience. We're strictly with the quality, our QC team inspect the products

#### Our service as following:

- > Different shapes and sizes available, also welcome your own design.
- > Accessories: cap, glass/metal/wood lid, wax etc.
- > Decoration: decal, color coating, mercury, laser, frosted, plating etc.
- > Packing: normal safety packing, color/white/gift box packing, customized packing available.
- > Design power: more than 15 innovations monthly.
- > QC team: over 10 professional staffs inspect the production strictly and comprehensively, which meet AQL standard.
- > Sample: within 7 days
- > Certification: ASTM, 100% lead& cadmium free.