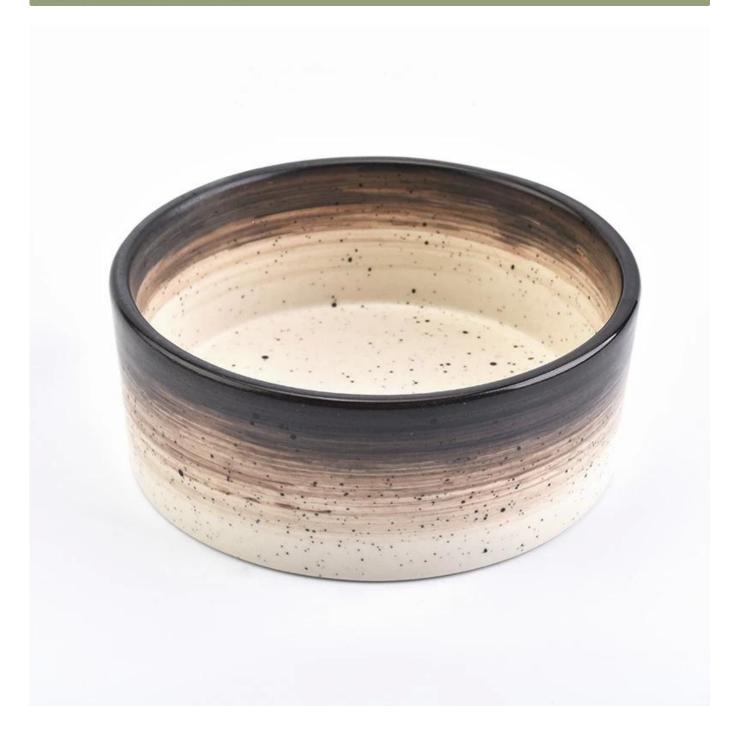

## Over sized Luster Ceramic Multi wick Scented Candle Pot

| Name         |                                                                                                                                                                                                                                                                                                                                                                                                                                                                                                                                                                                                                                                                                                                  |
|--------------|------------------------------------------------------------------------------------------------------------------------------------------------------------------------------------------------------------------------------------------------------------------------------------------------------------------------------------------------------------------------------------------------------------------------------------------------------------------------------------------------------------------------------------------------------------------------------------------------------------------------------------------------------------------------------------------------------------------|
| Item Details | Item No.:SGMK18070506 Top dia: 132.2mm Bottom dia: 128mm Height: 52mm Weight: 370g Capacity: 440ml                                                                                                                                                                                                                                                                                                                                                                                                                                                                                                                                                                                                               |
| Material     | Glass                                                                                                                                                                                                                                                                                                                                                                                                                                                                                                                                                                                                                                                                                                            |
| Accessories  | cap,glass/metal/wood lid, etc                                                                                                                                                                                                                                                                                                                                                                                                                                                                                                                                                                                                                                                                                    |
| Finish       | decal, color coating, mercury, laser, frosted, plating, glazed etc.                                                                                                                                                                                                                                                                                                                                                                                                                                                                                                                                                                                                                                              |
| Packing      | <ol> <li>24/36/48/72 pcs per standard safety export carton packing</li> <li>Color/white/brown box packing</li> <li>Luxury gift box packing</li> <li>Shrinking packing</li> <li>Individual/set box packing</li> <li>Customized packing</li> </ol>                                                                                                                                                                                                                                                                                                                                                                                                                                                                 |
| Our strength | <ol> <li>We are professional candle holder manufacturer, specialized in producing different kinds of candle holders, like glass candle holder, ceramic candle holder, marble candle holder, Concrete candle holder, Tircandle holder, Stainless steel candle jar etc.</li> <li>Perfect for home/store/super market/restaurant/hotel/bar/KTV etc.</li> <li>With professional designer team, which can help design and open new mould based on your requirement.</li> <li>Post processing: color coating, plating, mercury, iridescent, engraving, printing, decal, spray color, frosty, gold plating, hand-drawing etc.</li> <li>Small MOQ is acceptable. We have regular products for supporting you.</li> </ol> |
| Our service  | * Reply you within 24 hours  * Ranges of products for your selections  * Completely production system  * Skilled factory workers  * Both machine line and handmade line for your service  * Experienced QC team inspect the products comprehensively and strictly according to AQL standard  * Creative designer innovate newly products over 15 styles monthly  * Professional Logistic department supply to door service                                                                                                                                                                                                                                                                                       |
|              | 5000                                                                                                                                                                                                                                                                                                                                                                                                                                                                                                                                                                                                                                                                                                             |
| MOQ          | 5000pcs                                                                                                                                                                                                                                                                                                                                                                                                                                                                                                                                                                                                                                                                                                          |