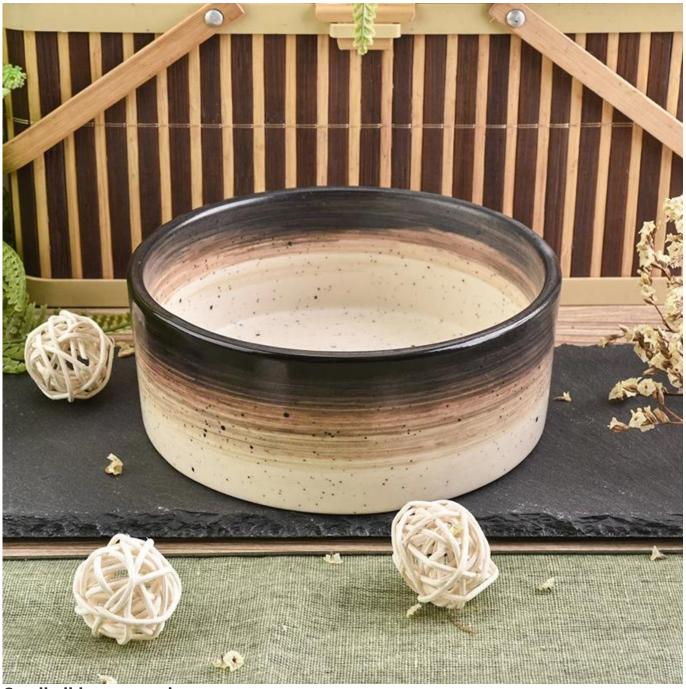

## Over sized Luster Ceramic Multi wick Scented Candle Pot

| Name         |                                                                                                                                                                                                                                                                                                                                                                                                                                                                                                                                                                                                                                                                                                                  |
|--------------|------------------------------------------------------------------------------------------------------------------------------------------------------------------------------------------------------------------------------------------------------------------------------------------------------------------------------------------------------------------------------------------------------------------------------------------------------------------------------------------------------------------------------------------------------------------------------------------------------------------------------------------------------------------------------------------------------------------|
| Item Details | Item No.:SGMK18070506 Top dia: 132.2mm Bottom dia: 128mm Height: 52mm Weight: 370g Capacity: 440ml                                                                                                                                                                                                                                                                                                                                                                                                                                                                                                                                                                                                               |
| Material     | Glass                                                                                                                                                                                                                                                                                                                                                                                                                                                                                                                                                                                                                                                                                                            |
| Accessories  | cap,glass/metal/wood lid, etc                                                                                                                                                                                                                                                                                                                                                                                                                                                                                                                                                                                                                                                                                    |
| Finish       | decal, color coating, mercury, laser, frosted, plating, glazed etc.                                                                                                                                                                                                                                                                                                                                                                                                                                                                                                                                                                                                                                              |
| Packing      | <ol> <li>24/36/48/72 pcs per standard safety export carton packing</li> <li>Color/white/brown box packing</li> <li>Luxury gift box packing</li> <li>Shrinking packing</li> <li>Individual/set box packing</li> <li>Customized packing</li> </ol>                                                                                                                                                                                                                                                                                                                                                                                                                                                                 |
| Our strength | <ol> <li>We are professional candle holder manufacturer, specialized in producing different kinds of candle holders, like glass candle holder, ceramic candle holder, marble candle holder, Concrete candle holder, Tircandle holder, Stainless steel candle jar etc.</li> <li>Perfect for home/store/super market/restaurant/hotel/bar/KTV etc.</li> <li>With professional designer team, which can help design and open new mould based on your requirement.</li> <li>Post processing: color coating, plating, mercury, iridescent, engraving, printing, decal, spray color, frosty, gold plating, hand-drawing etc.</li> <li>Small MOQ is acceptable. We have regular products for supporting you.</li> </ol> |
| Our service  | * Reply you within 24 hours  * Ranges of products for your selections  * Completely production system  * Skilled factory workers  * Both machine line and handmade line for your service  * Experienced QC team inspect the products comprehensively and strictly according to AQL standard  * Creative designer innovate newly products over 15 styles monthly  * Professional Logistic department supply to door service                                                                                                                                                                                                                                                                                       |
|              | 5000                                                                                                                                                                                                                                                                                                                                                                                                                                                                                                                                                                                                                                                                                                             |
| MOQ          | 5000pcs                                                                                                                                                                                                                                                                                                                                                                                                                                                                                                                                                                                                                                                                                                          |