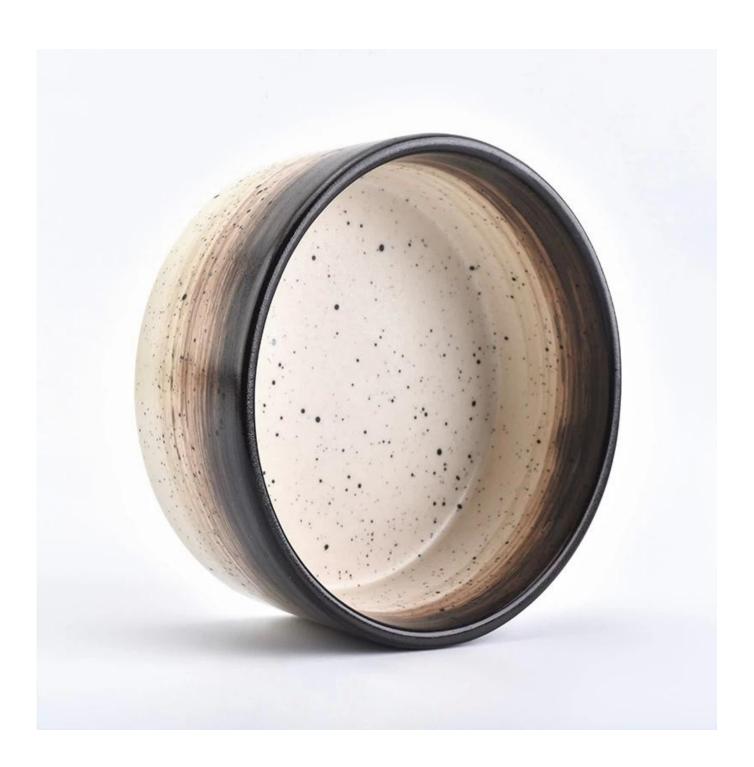

## Over sized Luster Ceramic Multi wick Scented Candle Pot

| Name         |                                                                                                                                                                                                                                                                                                                                                                                                                                                                                                                                                                                                                                                                                                                  |
|--------------|------------------------------------------------------------------------------------------------------------------------------------------------------------------------------------------------------------------------------------------------------------------------------------------------------------------------------------------------------------------------------------------------------------------------------------------------------------------------------------------------------------------------------------------------------------------------------------------------------------------------------------------------------------------------------------------------------------------|
| Item Details | Item No.:SGMK18070506 Top dia: 132.2mm Bottom dia: 128mm Height: 52mm Weight: 370g Capacity: 440ml                                                                                                                                                                                                                                                                                                                                                                                                                                                                                                                                                                                                               |
| Material     | Glass                                                                                                                                                                                                                                                                                                                                                                                                                                                                                                                                                                                                                                                                                                            |
| Accessories  | cap,glass/metal/wood lid, etc                                                                                                                                                                                                                                                                                                                                                                                                                                                                                                                                                                                                                                                                                    |
| Finish       | decal, color coating, mercury, laser, frosted, plating, glazed etc.                                                                                                                                                                                                                                                                                                                                                                                                                                                                                                                                                                                                                                              |
| Packing      | <ol> <li>24/36/48/72 pcs per standard safety export carton packing</li> <li>Color/white/brown box packing</li> <li>Luxury gift box packing</li> <li>Shrinking packing</li> <li>Individual/set box packing</li> <li>Customized packing</li> </ol>                                                                                                                                                                                                                                                                                                                                                                                                                                                                 |
| Our strength | <ol> <li>We are professional candle holder manufacturer, specialized in producing different kinds of candle holders, like glass candle holder, ceramic candle holder, marble candle holder, Concrete candle holder, Tircandle holder, Stainless steel candle jar etc.</li> <li>Perfect for home/store/super market/restaurant/hotel/bar/KTV etc.</li> <li>With professional designer team, which can help design and open new mould based on your requirement.</li> <li>Post processing: color coating, plating, mercury, iridescent, engraving, printing, decal, spray color, frosty, gold plating, hand-drawing etc.</li> <li>Small MOQ is acceptable. We have regular products for supporting you.</li> </ol> |
| Our service  | * Reply you within 24 hours  * Ranges of products for your selections  * Completely production system  * Skilled factory workers  * Both machine line and handmade line for your service  * Experienced QC team inspect the products comprehensively and strictly according to AQL standard  * Creative designer innovate newly products over 15 styles monthly  * Professional Logistic department supply to door service                                                                                                                                                                                                                                                                                       |
|              | 5000                                                                                                                                                                                                                                                                                                                                                                                                                                                                                                                                                                                                                                                                                                             |
| MOQ          | 5000pcs                                                                                                                                                                                                                                                                                                                                                                                                                                                                                                                                                                                                                                                                                                          |