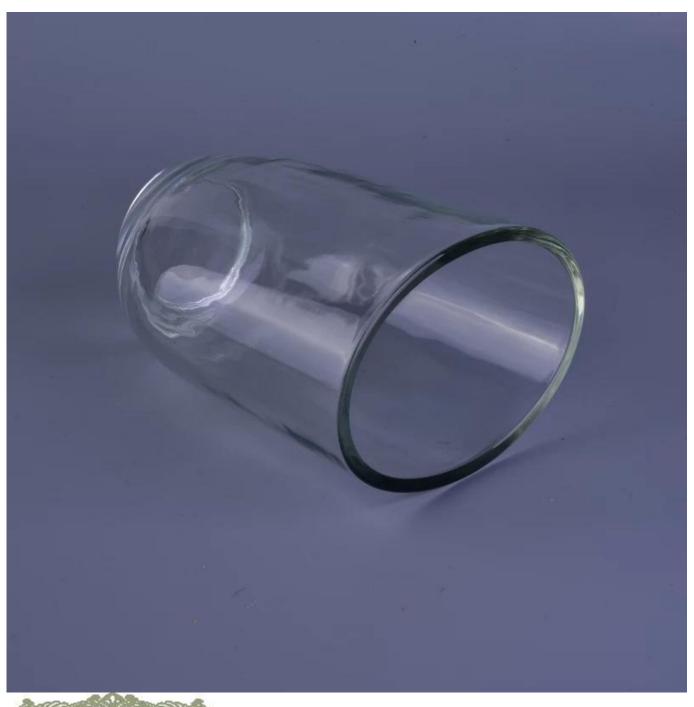

## Oval shape clear machine made glass candle jar

| S. Como Com     |                    |                                                                                                                                                                  |
|-----------------|--------------------|------------------------------------------------------------------------------------------------------------------------------------------------------------------|
| Product Details |                    |                                                                                                                                                                  |
|                 | Item No            | SGLQ16112302                                                                                                                                                     |
|                 | Size               | Top dia: 12.3cm Bottom dia::8cm Height: 12 cm Weight: 573 g Capacity: 726ml                                                                                      |
|                 | Capacity           | 700ml glass jar for candles                                                                                                                                      |
|                 | Material           | hight white oval glass jar                                                                                                                                       |
|                 | Craft              | Machine pressglass candle jar for wholesale                                                                                                                      |
|                 | Sample             | 7days                                                                                                                                                            |
|                 | Terms of payment   | 30% deposit by T/T in advance and the balance after showing copy of L/C                                                                                          |
|                 | Certification      | ASTM,food Safe, Dish washer test, FDA, LFGB                                                                                                                      |
|                 | For your<br>choice | 1, Any logo printing on glass body 2, Any color painted, frosted, electroplating, logo laser for the finish 3, Special packing like shrink wrap, color gift box, |
|                 |                    | white box etc<br>4, Any shape, size meet your need                                                                                                               |