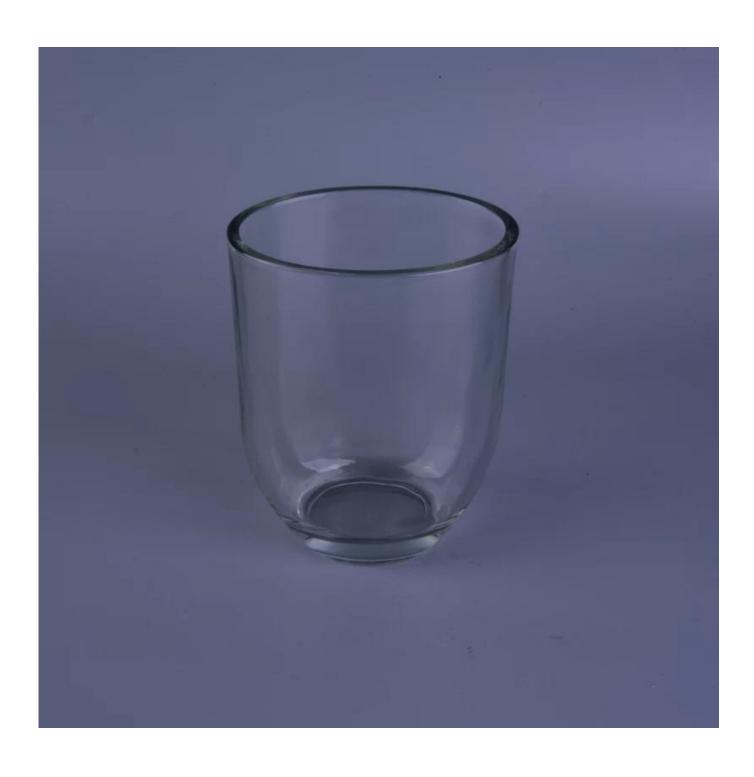

## Oval shape clear machine made glass candle jar

| S. Como Com     |                    |                                                                                                                                                                  |
|-----------------|--------------------|------------------------------------------------------------------------------------------------------------------------------------------------------------------|
| Product Details |                    |                                                                                                                                                                  |
|                 | Item No            | SGLQ16112302                                                                                                                                                     |
|                 | Size               | Top dia: 12.3cm Bottom dia::8cm Height: 12 cm Weight: 573 g Capacity: 726ml                                                                                      |
|                 | Capacity           | 700ml glass jar for candles                                                                                                                                      |
|                 | Material           | hight white oval glass jar                                                                                                                                       |
|                 | Craft              | Machine pressglass candle jar for wholesale                                                                                                                      |
|                 | Sample             | 7days                                                                                                                                                            |
|                 | Terms of payment   | 30% deposit by T/T in advance and the balance after showing copy of L/C                                                                                          |
|                 | Certification      | ASTM,food Safe, Dish washer test, FDA, LFGB                                                                                                                      |
|                 | For your<br>choice | 1, Any logo printing on glass body 2, Any color painted, frosted, electroplating, logo laser for the finish 3, Special packing like shrink wrap, color gift box, |
|                 |                    | white box etc<br>4, Any shape, size meet your need                                                                                                               |