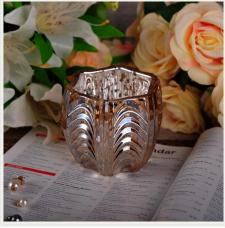

## Oval shape clear machine made glass candle jar

| S. Como Com     |                    |                                                                                                                                                                  |
|-----------------|--------------------|------------------------------------------------------------------------------------------------------------------------------------------------------------------|
| Product Details |                    |                                                                                                                                                                  |
|                 | Item No            | SGLQ16112302                                                                                                                                                     |
|                 | Size               | Top dia: 12.3cm Bottom dia::8cm Height: 12 cm Weight: 573 g Capacity: 726ml                                                                                      |
|                 | Capacity           | 700ml glass jar for candles                                                                                                                                      |
|                 | Material           | hight white oval glass jar                                                                                                                                       |
|                 | Craft              | Machine pressglass candle jar for wholesale                                                                                                                      |
|                 | Sample             | 7days                                                                                                                                                            |
|                 | Terms of payment   | 30% deposit by T/T in advance and the balance after showing copy of L/C                                                                                          |
|                 | Certification      | ASTM,food Safe, Dish washer test, FDA, LFGB                                                                                                                      |
|                 | For your<br>choice | 1, Any logo printing on glass body 2, Any color painted, frosted, electroplating, logo laser for the finish 3, Special packing like shrink wrap, color gift box, |
|                 |                    | white box etc<br>4, Any shape, size meet your need                                                                                                               |