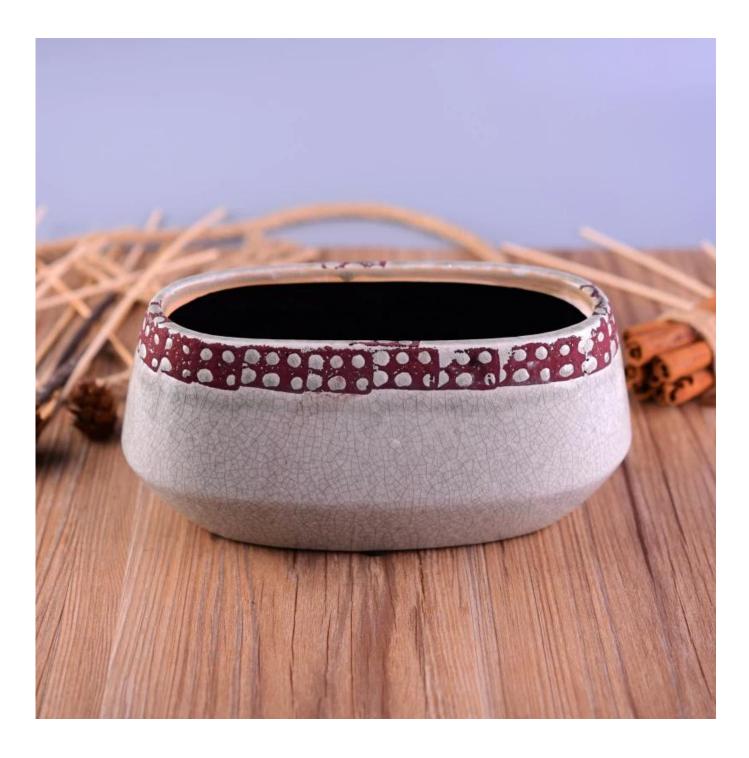

## **Oval ceramic China porcelain candle holder**

| The number of the item. | SGHR16101802                                                                                                                                               |
|-------------------------|------------------------------------------------------------------------------------------------------------------------------------------------------------|
| Materials               | cement candle holder                                                                                                                                       |
| Craft                   | hand made white cement candle holder                                                                                                                       |
| Sample time             | <ul><li>1.5 days if there are shapes and sizes of ceramic candle holder</li><li>2.15 days, if you need a new form and size ceramic candle holder</li></ul> |
| Product capacity        | 500,000 ~ 1,000,000 pieces per month                                                                                                                       |
|                         | <ol> <li>hand made <u>cement candle holder</u></li> <li>suitable for use in hotels, houses, etc.</li> <li>this environmentally friendly.</li> </ol>        |
| Product features        | 4. meet the test of the FDA; AMP; Test US 65                                                                                                               |

## Use of the product

- 1. concrete canlde holder can be used in wedding décor, home jewelry party, Banquet, ect,
- 2. This candle is very large as the heart of a beautiful event
- 3. jar candle pottery can decorate your interior and exterior with this delicated Figure increased glass candles.