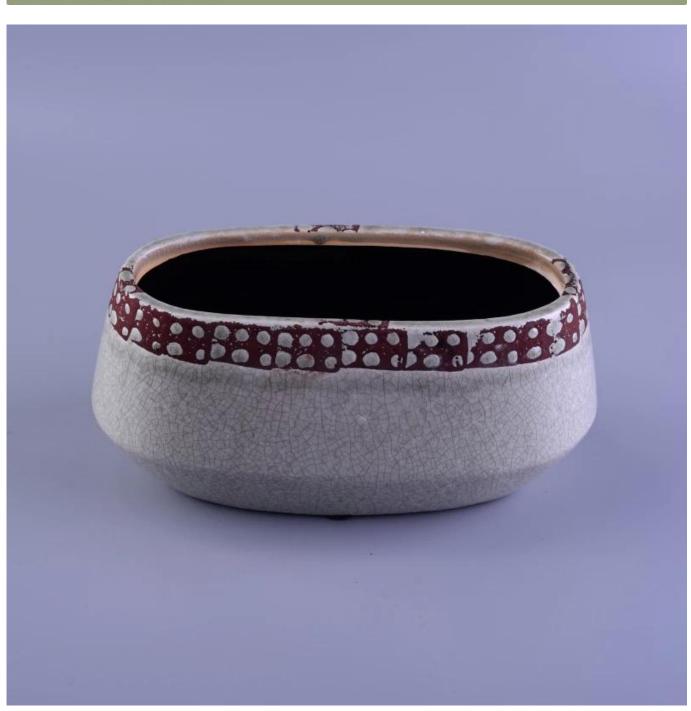

## **Oval ceramic China porcelain candle holder**

| The number of the item. | SGHR16101802                                                                                                                                               |
|-------------------------|------------------------------------------------------------------------------------------------------------------------------------------------------------|
| Materials               | cement candle holder                                                                                                                                       |
| Craft                   | hand made white cement candle holder                                                                                                                       |
| Sample time             | <ul><li>1.5 days if there are shapes and sizes of ceramic candle holder</li><li>2.15 days, if you need a new form and size ceramic candle holder</li></ul> |
| Product capacity        | 500,000 ~ 1,000,000 pieces per month                                                                                                                       |
|                         | <ol> <li>hand made <u>cement candle holder</u></li> <li>suitable for use in hotels, houses, etc.</li> <li>this environmentally friendly.</li> </ol>        |
| Product features        | 4. meet the test of the FDA; AMP; Test US 65                                                                                                               |

## Use of the product

- 1. concrete canlde holder can be used in wedding décor, home jewelry party, Banquet, ect,
- 2. This candle is very large as the heart of a beautiful event
- 3. jar candle pottery can decorate your interior and exterior with this delicated Figure increased glass candles.