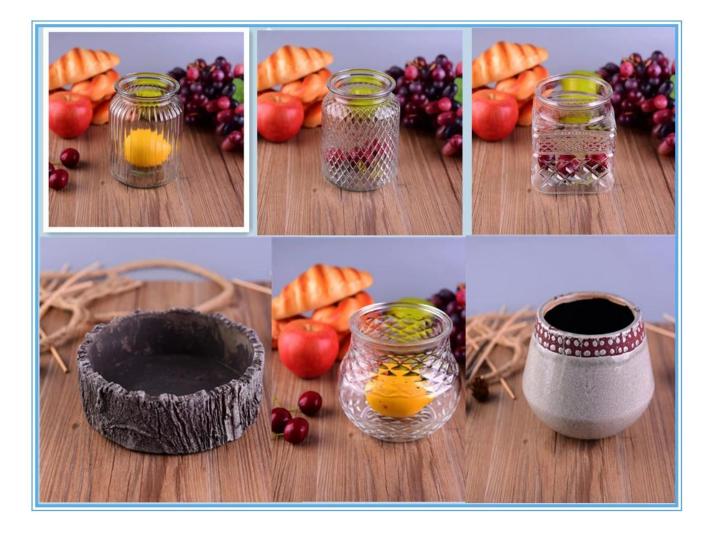

## **Oval ceramic China porcelain candle holder**

| The number of the item. | SGHR16101802                                                                                                                                               |
|-------------------------|------------------------------------------------------------------------------------------------------------------------------------------------------------|
| Materials               | cement candle holder                                                                                                                                       |
| Craft                   | hand made white cement candle holder                                                                                                                       |
| Sample time             | <ul><li>1.5 days if there are shapes and sizes of ceramic candle holder</li><li>2.15 days, if you need a new form and size ceramic candle holder</li></ul> |
| Product capacity        | 500,000 ~ 1,000,000 pieces per month                                                                                                                       |
|                         | <ol> <li>hand made <u>cement candle holder</u></li> <li>suitable for use in hotels, houses, etc.</li> <li>this environmentally friendly.</li> </ol>        |
| Product features        | 4. meet the test of the FDA; AMP; Test US 65                                                                                                               |

## Use of the product

- 1. concrete canlde holder can be used in wedding décor, home jewelry party, Banquet, ect,
- 2. This candle is very large as the heart of a beautiful event
- 3. jar candle pottery can decorate your interior and exterior with this delicated Figure increased glass candles.