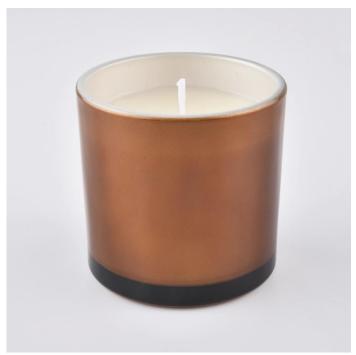

## **Amber glass candle holder**

Sunny Glassware can not only order OEM/ODM, but also help many brands start with product concepts.

Why choose sunshine glass candle jar

#### Flexible size design can be quickly expanded Your market

Upper diameter: 62mm Bottom diameter: 60mm

Height: 60mm Weight: 120g Capacity: 120ml

We turn your ideas into creative perfume products and sell them in

#### feature of product

- 1. High-quality home decoration glass candle jars.
- 2. Suitable for hotels, weddings, etc.
- 3. Comply with ASTM test product function.