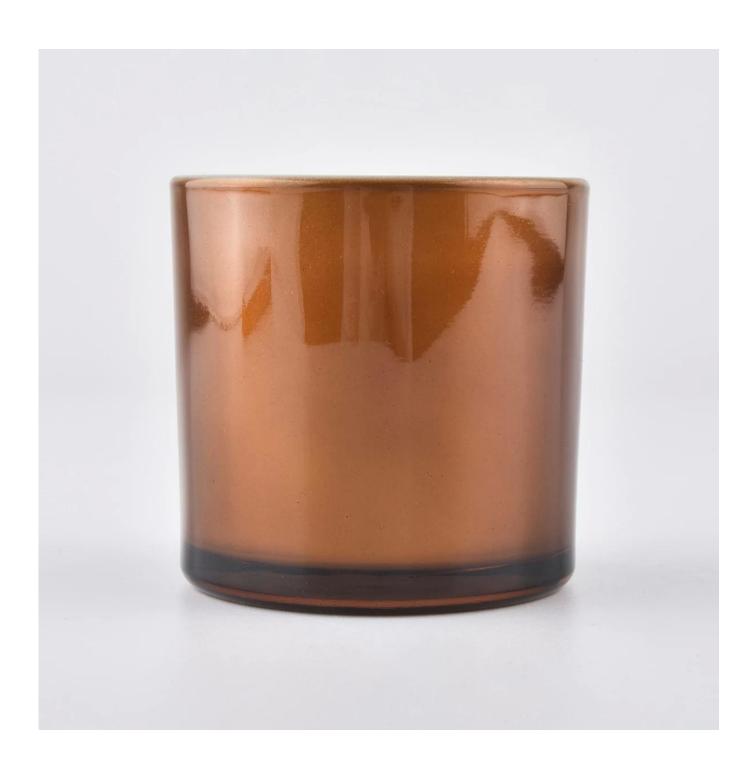

#### Flexible size design can be quickly expanded Your market

Upper diameter: 62mm Bottom diameter: 60mm

Height: 60mm Weight: 120g Capacity: 120ml

We turn your ideas into creative perfume products and sell them in

#### feature of product

- 1. High-quality home decoration glass candle jars.
- 2. Suitable for hotels, weddings, etc.
- 3. Comply with ASTM test product function.