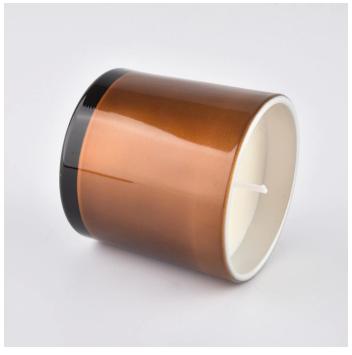

## **Amber glass candle holder**

Sunny Glassware can not only order OEM/ODM, but also help many brands start with product concepts.

Why choose sunshine glass candle jar

#### Flexible size design can be quickly expanded Your market

Upper diameter: 62mm Bottom diameter: 60mm

Height: 60mm Weight: 120g Capacity: 120ml

We turn your ideas into creative perfume products and sell them in

#### feature of product

- 1. High-quality home decoration glass candle jars.
- 2. Suitable for hotels, weddings, etc.
- 3. Comply with ASTM test product function.