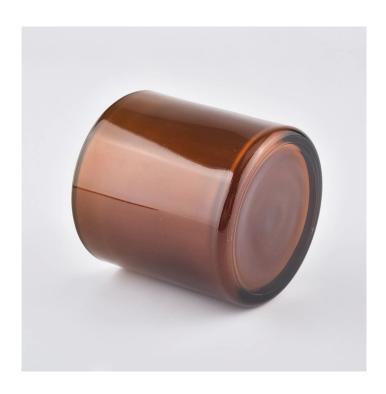

## **Amber glass candle holder**

Sunny Glassware can not only order OEM/ODM, but also help many brands start with product concepts.

Why choose sunshine glass candle jar

#### Flexible size design can be quickly expanded Your market

Upper diameter: 62mm Bottom diameter: 60mm

Height: 60mm Weight: 120g Capacity: 120ml

We turn your ideas into creative perfume products and sell them in

#### feature of product

- 1. High-quality home decoration glass candle jars.
- 2. Suitable for hotels, weddings, etc.
- 3. Comply with ASTM test product function.