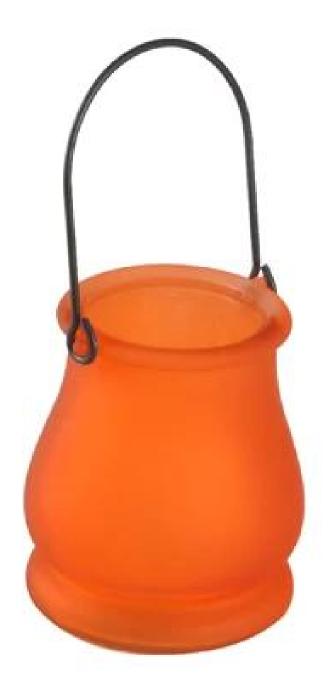

| 3. It is eco-friendly                                                      |
|                   | 4. Meet CE & FDA test & CA 65 test                                         |
|                   | 1. Different designs and sizes for choice                                  |
|                   | 2 .Any color painted, frost, electroplate, pattern laser carver processing |
| For your choices  | 3. Special package like shrink wrap, color gift box, white gift box etc.   |
|                   | 4. We have exclusive workers for quality control                           |
|                   | 5. We have professional workshop and warehouse to ensure the delivery time |
|                   |                                                                            |

## **Product Photo:**



## **Related Products:**







church candle holder



wedding candle holder

## **Company Show:**



**Factory Show:** 



For more <u>candle holder</u> or any glassware, please visit our website: http://www.okcandle.com/ Or here may help you know more about us: **FAQ**