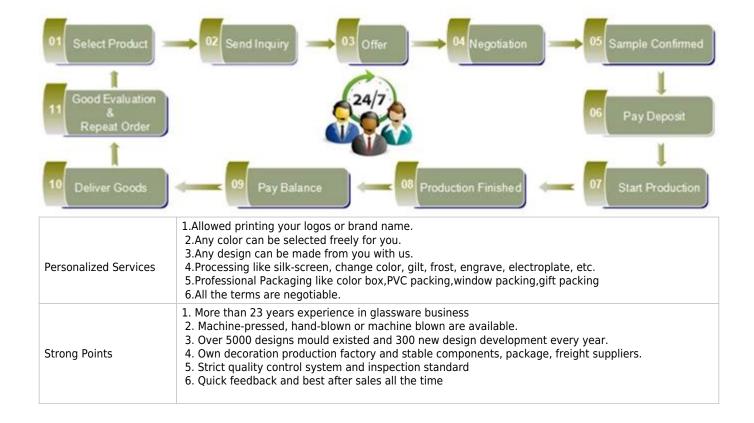

Order Guide

## **FAQ Here**

- 1) Can you combine many items assorted in one container in my first order?

  Yes, we can. But the quantity of each ordered item should reach our MOQ.
- 2) If any quality problem, how can you settle it for us?

When discharging the container, you need to inspect all the cargo. If any breakage or defect products were founded, you must take the pictures from the original carton. All the claims must be presented within 15 working days after discharging the container. This date is subject to the arrival time of container.

- 3) why you choose us?
- 1. We have rich experiences in glassware trade for more than 20 years and the most professional team.
- 2. We have 10 production line and can manufacture 15 million pieces per month, we have strict processes enable us to maintain an acceptance rate above 99%.
- 3. We work with more than 1800 clients in about 80 countries.
- 4) How about your MOQ?

Different kind products will be different MOQ, for some glassware in stock, small orders are acceptable.

5) How many people in your R&D department?

We have 5 professional designers, and they will develop 15 innovative designs monthly.

6) Can you give me a discount about the price?

The price depends on your quantity, if you want good price with small order, you can make more quantity in one time, and leave them in our warehouse, we will keep the goods for you until you need.