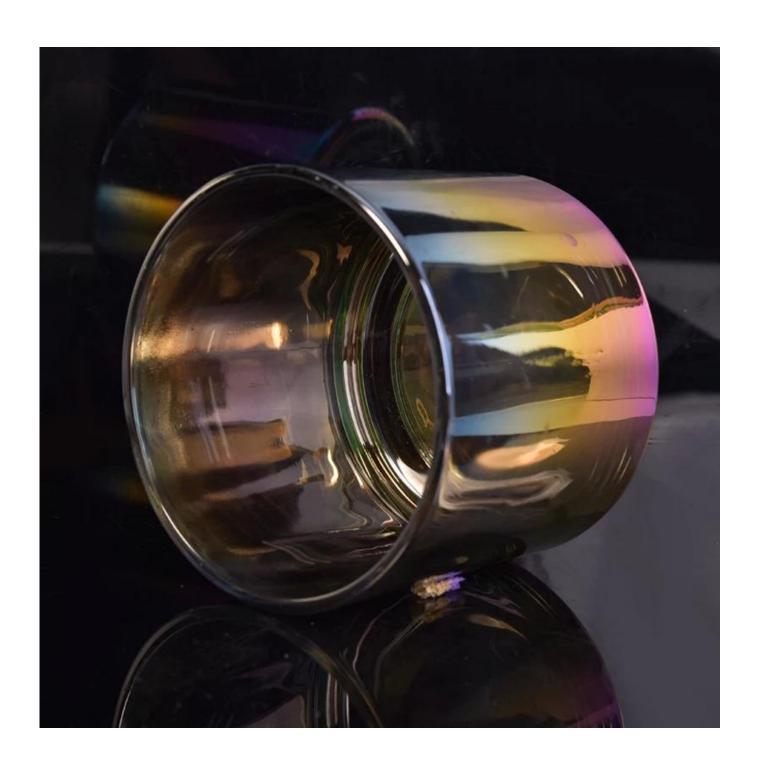

## **Round Sanding frosted glass candle holders**

| Item name          | Ombre iridescent glass candle making holder cups                                                                                                   |
|--------------------|----------------------------------------------------------------------------------------------------------------------------------------------------|
| Item No.           | SGLYP17042212                                                                                                                                      |
| Size               | Top dia:100mm Bottom dia:100mm Height:88mm Weight:234g Capacity:570ml                                                                              |
| Description        | Machine made, V-shape, Round, for candle holder/for glass cups                                                                                     |
| Sample time        | 5 days if at exist shape and size of products     15 days if need new shape and size of products                                                   |
| Packing            | Normal safety packing 24pcs/36pcs/48pcs etc. per export carton with egg divider                                                                    |
| MOQ                | 10000pcs                                                                                                                                           |
| Delivery<br>time   | Within 35 days after order confirmed                                                                                                               |
| Payment<br>terms   | 30% deposit by T/T in advance, the balance after showing the copy of B/L                                                                           |
| Product<br>feature | 1. High quality and competitve prices 2. Meet ASTM, Leading free 3. Eco-friendly 4. Widely apply to Wedding, party, home, bar etc. 5. Machine made |