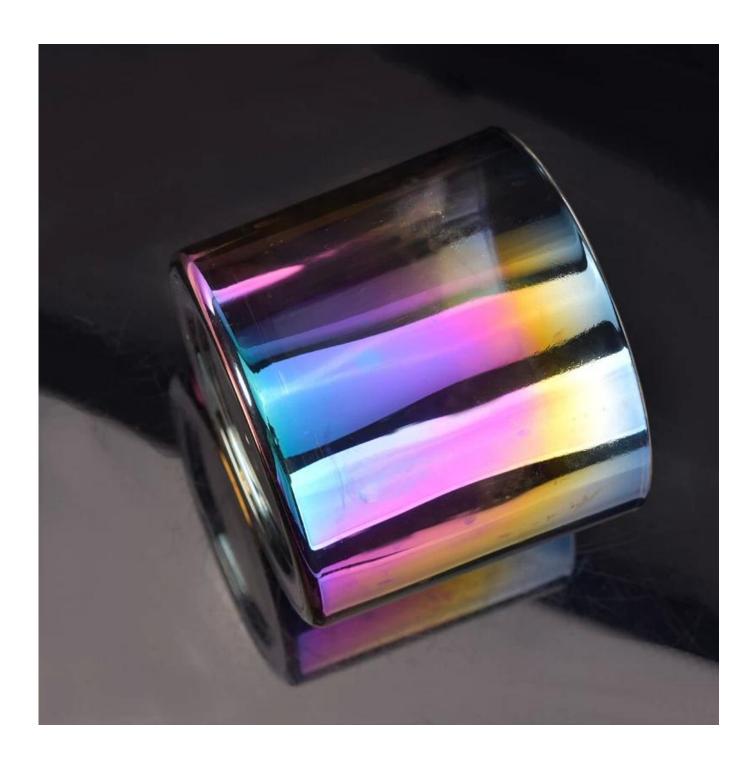

## **Round Sanding frosted glass candle holders**

| Item name          | Ombre iridescent glass candle making holder cups                                                                                                   |
|--------------------|----------------------------------------------------------------------------------------------------------------------------------------------------|
| Item No.           | SGLYP17042212                                                                                                                                      |
| Size               | Top dia:100mm Bottom dia:100mm Height:88mm Weight:234g Capacity:570ml                                                                              |
| Description        | Machine made, V-shape, Round, for candle holder/for glass cups                                                                                     |
| Sample time        | 5 days if at exist shape and size of products     15 days if need new shape and size of products                                                   |
| Packing            | Normal safety packing 24pcs/36pcs/48pcs etc. per export carton with egg divider                                                                    |
| MOQ                | 10000pcs                                                                                                                                           |
| Delivery<br>time   | Within 35 days after order confirmed                                                                                                               |
| Payment<br>terms   | 30% deposit by T/T in advance, the balance after showing the copy of B/L                                                                           |
| Product<br>feature | 1. High quality and competitve prices 2. Meet ASTM, Leading free 3. Eco-friendly 4. Widely apply to Wedding, party, home, bar etc. 5. Machine made |