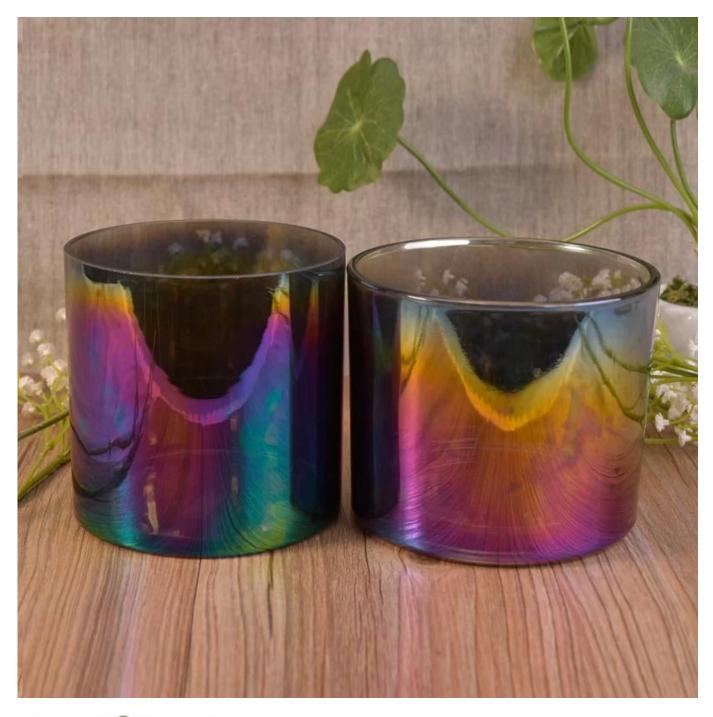

## **Round Sanding frosted glass candle holders**

| Item name          | Ombre iridescent glass candle making holder cups                                                                                                   |
|--------------------|----------------------------------------------------------------------------------------------------------------------------------------------------|
| Item No.           | SGLYP17042212                                                                                                                                      |
| Size               | Top dia:100mm Bottom dia:100mm Height:88mm Weight:234g Capacity:570ml                                                                              |
| Description        | Machine made, V-shape, Round, for candle holder/for glass cups                                                                                     |
| Sample time        | 5 days if at exist shape and size of products     15 days if need new shape and size of products                                                   |
| Packing            | Normal safety packing 24pcs/36pcs/48pcs etc. per export carton with egg divider                                                                    |
| MOQ                | 10000pcs                                                                                                                                           |
| Delivery<br>time   | Within 35 days after order confirmed                                                                                                               |
| Payment<br>terms   | 30% deposit by T/T in advance, the balance after showing the copy of B/L                                                                           |
| Product<br>feature | 1. High quality and competitve prices 2. Meet ASTM, Leading free 3. Eco-friendly 4. Widely apply to Wedding, party, home, bar etc. 5. Machine made |