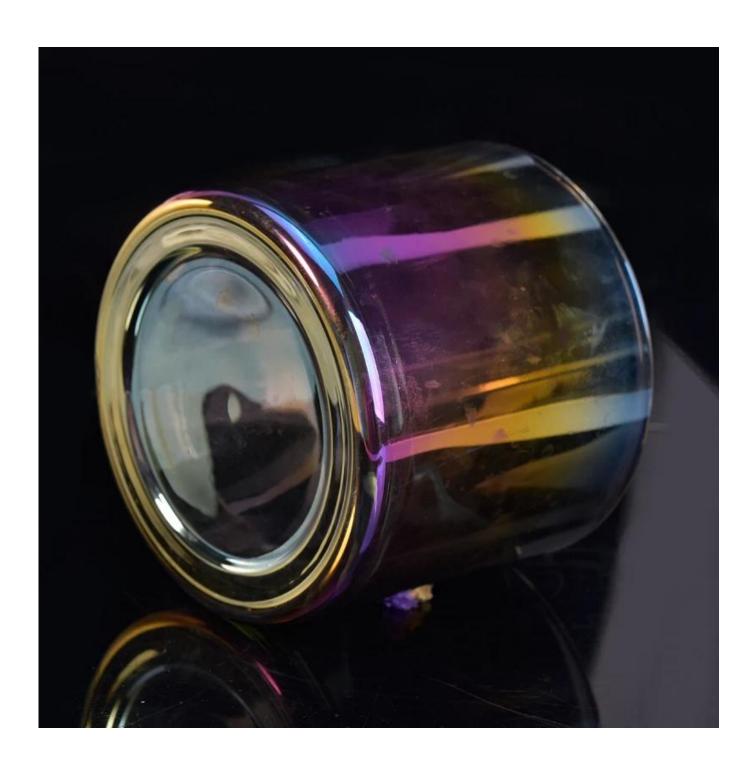

## **Round Sanding frosted glass candle holders**

| Item name          | Ombre iridescent glass candle making holder cups                                                                                                   |
|--------------------|----------------------------------------------------------------------------------------------------------------------------------------------------|
| Item No.           | SGLYP17042212                                                                                                                                      |
| Size               | Top dia:100mm Bottom dia:100mm Height:88mm Weight:234g Capacity:570ml                                                                              |
| Description        | Machine made, V-shape, Round, for candle holder/for glass cups                                                                                     |
| Sample time        | 5 days if at exist shape and size of products     15 days if need new shape and size of products                                                   |
| Packing            | Normal safety packing 24pcs/36pcs/48pcs etc. per export carton with egg divider                                                                    |
| MOQ                | 10000pcs                                                                                                                                           |
| Delivery<br>time   | Within 35 days after order confirmed                                                                                                               |
| Payment<br>terms   | 30% deposit by T/T in advance, the balance after showing the copy of B/L                                                                           |
| Product<br>feature | 1. High quality and competitve prices 2. Meet ASTM, Leading free 3. Eco-friendly 4. Widely apply to Wedding, party, home, bar etc. 5. Machine made |