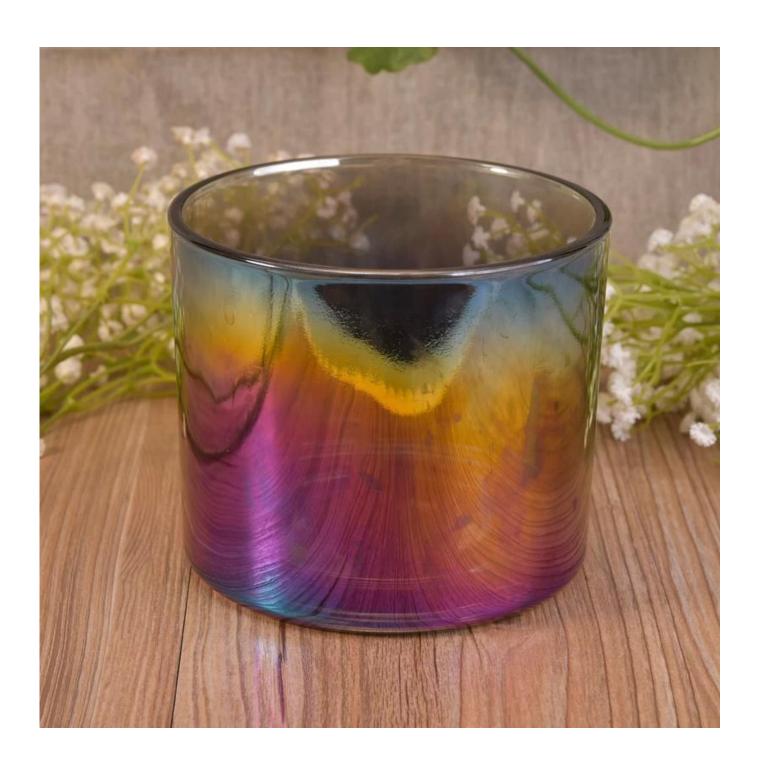

## **Round Sanding frosted glass candle holders**

| Item name          | Ombre iridescent glass candle making holder cups                                                                                                   |
|--------------------|----------------------------------------------------------------------------------------------------------------------------------------------------|
| Item No.           | SGLYP17042212                                                                                                                                      |
| Size               | Top dia:100mm Bottom dia:100mm Height:88mm Weight:234g Capacity:570ml                                                                              |
| Description        | Machine made, V-shape, Round, for candle holder/for glass cups                                                                                     |
| Sample time        | 5 days if at exist shape and size of products     15 days if need new shape and size of products                                                   |
| Packing            | Normal safety packing 24pcs/36pcs/48pcs etc. per export carton with egg divider                                                                    |
| MOQ                | 10000pcs                                                                                                                                           |
| Delivery<br>time   | Within 35 days after order confirmed                                                                                                               |
| Payment<br>terms   | 30% deposit by T/T in advance, the balance after showing the copy of B/L                                                                           |
| Product<br>feature | 1. High quality and competitve prices 2. Meet ASTM, Leading free 3. Eco-friendly 4. Widely apply to Wedding, party, home, bar etc. 5. Machine made |