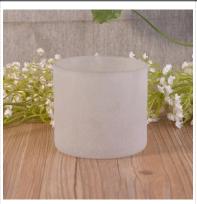

## **Round Sanding frosted glass candle holders**

| Item name          | Ombre iridescent glass candle making holder cups                                                                                                   |
|--------------------|----------------------------------------------------------------------------------------------------------------------------------------------------|
| Item No.           | SGLYP17042212                                                                                                                                      |
| Size               | Top dia:100mm Bottom dia:100mm Height:88mm Weight:234g Capacity:570ml                                                                              |
| Description        | Machine made, V-shape, Round, for candle holder/for glass cups                                                                                     |
| Sample time        | 5 days if at exist shape and size of products     15 days if need new shape and size of products                                                   |
| Packing            | Normal safety packing 24pcs/36pcs/48pcs etc. per export carton with egg divider                                                                    |
| MOQ                | 10000pcs                                                                                                                                           |
| Delivery<br>time   | Within 35 days after order confirmed                                                                                                               |
| Payment<br>terms   | 30% deposit by T/T in advance, the balance after showing the copy of B/L                                                                           |
| Product<br>feature | 1. High quality and competitve prices 2. Meet ASTM, Leading free 3. Eco-friendly 4. Widely apply to Wedding, party, home, bar etc. 5. Machine made |