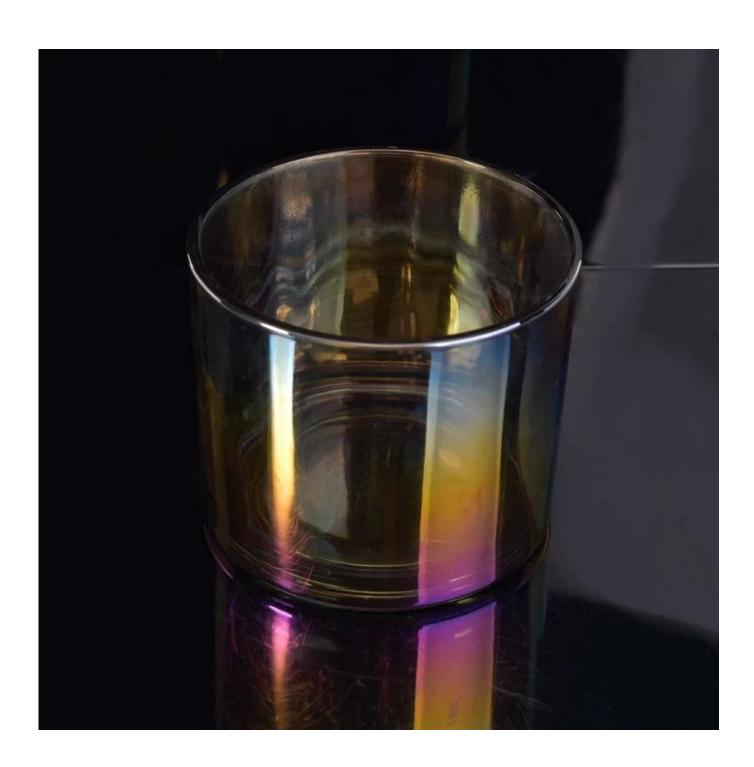

## **Round Sanding frosted glass candle holders**

| Item name          | Ombre iridescent glass candle making holder cups                                                                                                   |
|--------------------|----------------------------------------------------------------------------------------------------------------------------------------------------|
| Item No.           | SGLYP17042212                                                                                                                                      |
| Size               | Top dia:100mm Bottom dia:100mm Height:88mm Weight:234g Capacity:570ml                                                                              |
| Description        | Machine made, V-shape, Round, for candle holder/for glass cups                                                                                     |
| Sample time        | 5 days if at exist shape and size of products     15 days if need new shape and size of products                                                   |
| Packing            | Normal safety packing 24pcs/36pcs/48pcs etc. per export carton with egg divider                                                                    |
| MOQ                | 10000pcs                                                                                                                                           |
| Delivery<br>time   | Within 35 days after order confirmed                                                                                                               |
| Payment<br>terms   | 30% deposit by T/T in advance, the balance after showing the copy of B/L                                                                           |
| Product<br>feature | 1. High quality and competitve prices 2. Meet ASTM, Leading free 3. Eco-friendly 4. Widely apply to Wedding, party, home, bar etc. 5. Machine made |