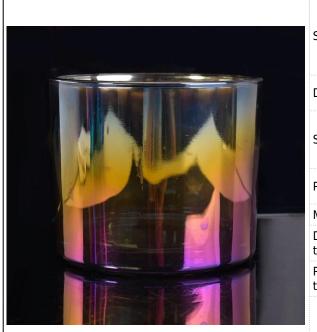

## **Round Sanding frosted glass candle holders**

| Item name          | Ombre iridescent glass candle making holder cups                                                                                                   |
|--------------------|----------------------------------------------------------------------------------------------------------------------------------------------------|
| Item No.           | SGLYP17042212                                                                                                                                      |
| Size               | Top dia:100mm Bottom dia:100mm Height:88mm Weight:234g Capacity:570ml                                                                              |
| Description        | Machine made, V-shape, Round, for candle holder/for glass cups                                                                                     |
| Sample time        | 5 days if at exist shape and size of products     15 days if need new shape and size of products                                                   |
| Packing            | Normal safety packing 24pcs/36pcs/48pcs etc. per export carton with egg divider                                                                    |
| MOQ                | 10000pcs                                                                                                                                           |
| Delivery<br>time   | Within 35 days after order confirmed                                                                                                               |
| Payment<br>terms   | 30% deposit by T/T in advance, the balance after showing the copy of B/L                                                                           |
| Product<br>feature | 1. High quality and competitve prices 2. Meet ASTM, Leading free 3. Eco-friendly 4. Widely apply to Wedding, party, home, bar etc. 5. Machine made |