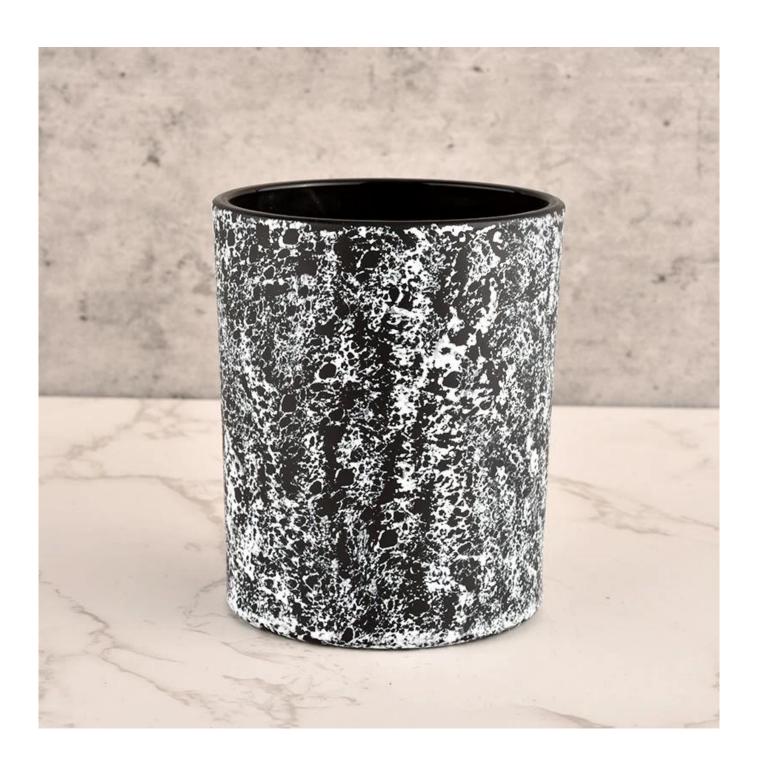

# Flexible size design can be expanded quickly Your market

Top DIA.: 80mm

Bottom diameter: 74mm

Height: 90mm. Capacity: 300ml. Weight: 290g

We translate your ideas into creative spices products, we sell yourself in the local market.

#### feature of product

- 1. High quality home decorative glass incense bottle.
- 2. Applicable to hotel, wedding, etc.
- 3. Meet the function of ASTM test products.