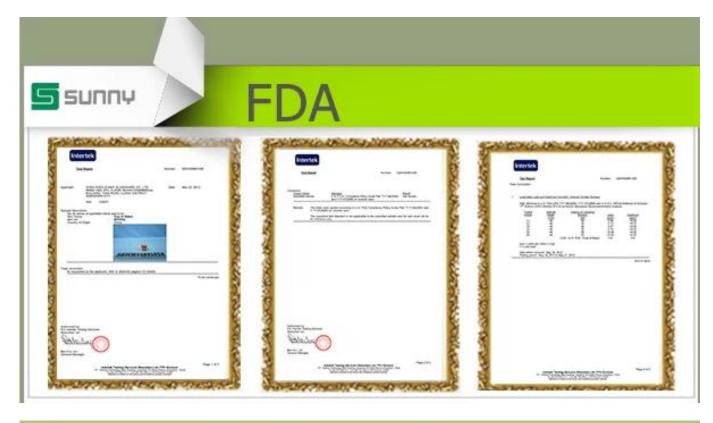

## **OEM/ODM** glass perfume bottle experienced exporter

| Item name       | OEM/ODM glass perfume bottle experienced exporter                                                                                                  |
|-----------------|----------------------------------------------------------------------------------------------------------------------------------------------------|
| Item No.        | SGJX15110305                                                                                                                                       |
| Size            | T:10mm*B:55*25mm*H:70mm                                                                                                                            |
| Capacity/Weight | 99g/35ml                                                                                                                                           |
| Sample time     | 1.5 days if at exist shape and size of products 2.15 days if need new shape and size of products                                                   |
| Packing         | Normal safety packing<br>24pcs/36pcs/48pcs etc. per<br>export carton with egg divider                                                              |
| MOQ             | 100000pcs                                                                                                                                          |
| Delivery time   | Within 35 days after order confirmed                                                                                                               |
| Payment terms   | 30% deposit by T/T in advance, the balance after showing the copy of B/L                                                                           |
| Product feature | 1.High quality and competitve prices 2.Meet FDA, SGS,LFGB etc. test 3.Eco-friendly 4.Widely apply to Wedding, party, home, bar etc. 5.Machine made |