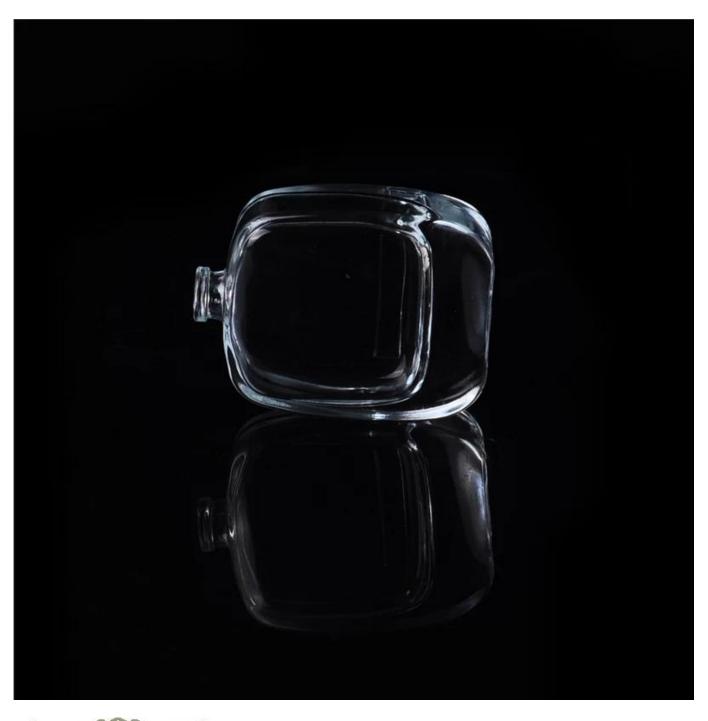

## **OEM/ODM** glass perfume bottle experienced exporter

| Item name       | OEM/ODM glass perfume bottle experienced exporter                                                                                                  |
|-----------------|----------------------------------------------------------------------------------------------------------------------------------------------------|
| Item No.        | SGJX15110305                                                                                                                                       |
| Size            | T:10mm*B:55*25mm*H:70mm                                                                                                                            |
| Capacity/Weight | 99g/35ml                                                                                                                                           |
| Sample time     | 1.5 days if at exist shape and size of products 2.15 days if need new shape and size of products                                                   |
| Packing         | Normal safety packing<br>24pcs/36pcs/48pcs etc. per<br>export carton with egg divider                                                              |
| MOQ             | 100000pcs                                                                                                                                          |
| Delivery time   | Within 35 days after order confirmed                                                                                                               |
| Payment terms   | 30% deposit by T/T in advance, the balance after showing the copy of B/L                                                                           |
| Product feature | 1.High quality and competitve prices 2.Meet FDA, SGS,LFGB etc. test 3.Eco-friendly 4.Widely apply to Wedding, party, home, bar etc. 5.Machine made |