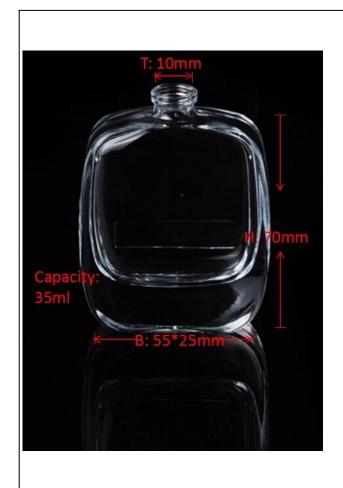

## **OEM/ODM** glass perfume bottle experienced exporter

| Item name       | OEM/ODM glass perfume bottle experienced exporter                                                                                                  |
|-----------------|----------------------------------------------------------------------------------------------------------------------------------------------------|
| Item No.        | SGJX15110305                                                                                                                                       |
| Size            | T:10mm*B:55*25mm*H:70mm                                                                                                                            |
| Capacity/Weight | 99g/35ml                                                                                                                                           |
| Sample time     | 1.5 days if at exist shape and size of products 2.15 days if need new shape and size of products                                                   |
| Packing         | Normal safety packing<br>24pcs/36pcs/48pcs etc. per<br>export carton with egg divider                                                              |
| MOQ             | 100000pcs                                                                                                                                          |
| Delivery time   | Within 35 days after order confirmed                                                                                                               |
| Payment terms   | 30% deposit by T/T in advance, the balance after showing the copy of B/L                                                                           |
| Product feature | 1.High quality and competitve prices 2.Meet FDA, SGS,LFGB etc. test 3.Eco-friendly 4.Widely apply to Wedding, party, home, bar etc. 5.Machine made |