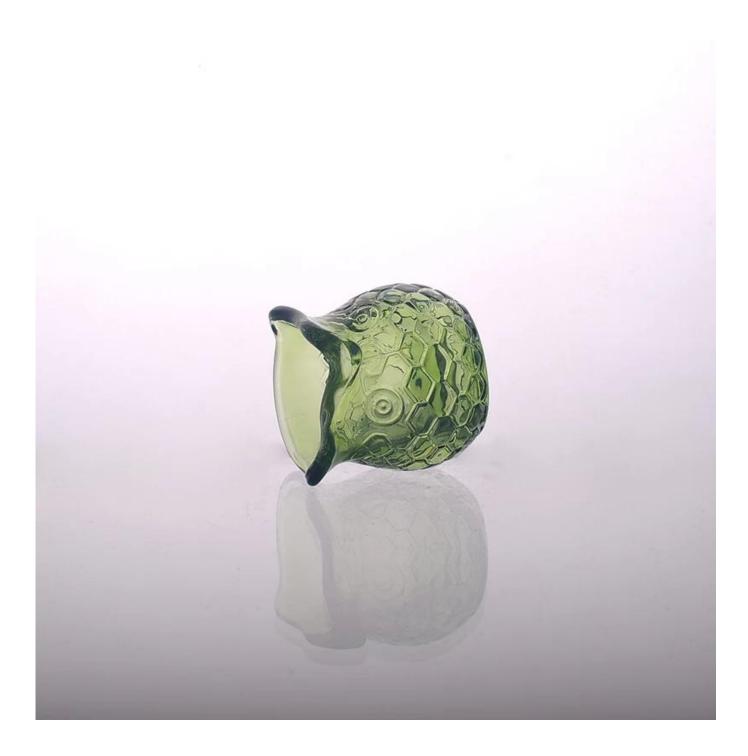

**Sprayed candle holder** 

New arrival handmade glass candle holder

Factory Show

## The features of month blown glass

- 1. Its advantage including abundance sculpt, technics, surface effects, color etc.
- 2. The quality is difficult control and the tolerance of the size, weight and shape are bigger.
- 3. The price is high and the product is limited for the special technic glass.