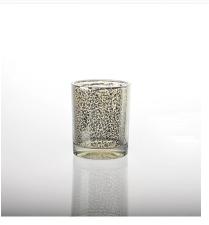

**Sprayed candle holder** 

New arrival handmade glass candle holder

Factory Show

## The features of month blown glass

- 1. Its advantage including abundance sculpt, technics, surface effects, color etc.
- 2. The quality is difficult control and the tolerance of the size, weight and shape are bigger.
- 3. The price is high and the product is limited for the special technic glass.