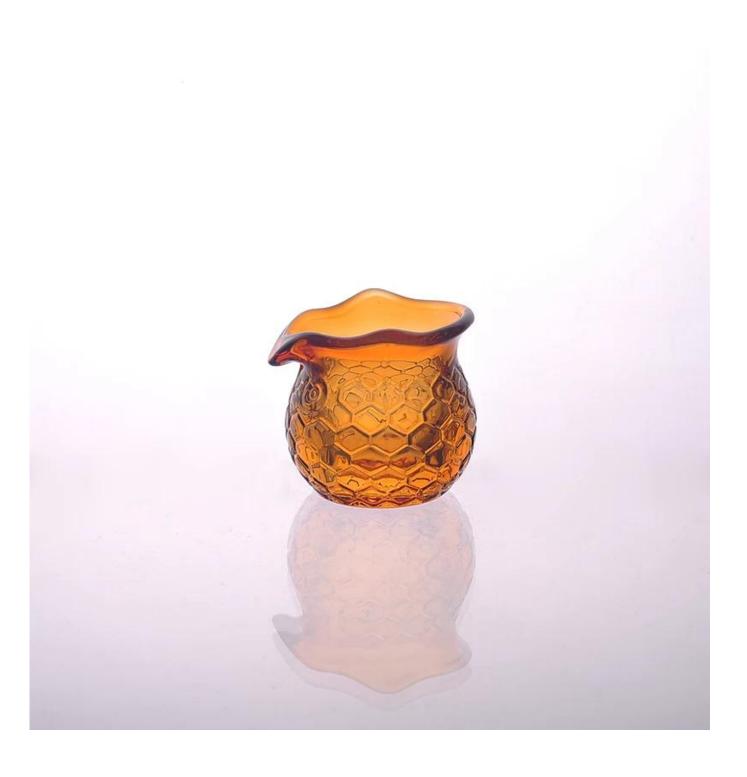

## **OEM/ODM Handcrafted Stylish Glass Candle Jars**

;

| SIEMS CAME      | <b>6</b>         |                                                                                                                                                                                                                  |
|-----------------|------------------|------------------------------------------------------------------------------------------------------------------------------------------------------------------------------------------------------------------|
| Product Details |                  |                                                                                                                                                                                                                  |
| T:80mm H:70mm   | Itme No          | SG141212414                                                                                                                                                                                                      |
|                 | Size             | 100*80*113mm                                                                                                                                                                                                     |
|                 | color            | Clear                                                                                                                                                                                                            |
|                 | Material         | Glass                                                                                                                                                                                                            |
|                 | Finish           | Any customized is available                                                                                                                                                                                      |
|                 | Sample           | 7days                                                                                                                                                                                                            |
|                 | Terms of payment | 30% deposit by T/T in advance and the balance after showing copy of L/C                                                                                                                                          |
|                 | Certification    | ASTM Test (for candle holder)                                                                                                                                                                                    |
|                 | For your choice  | 1, Any logo printing on glass body 2, Any color painted, frosted, electroplating, logo laser for the finish 3, Special packing like shrink wrap, color gift box, white box etc 4, Any shape, size meet your need |