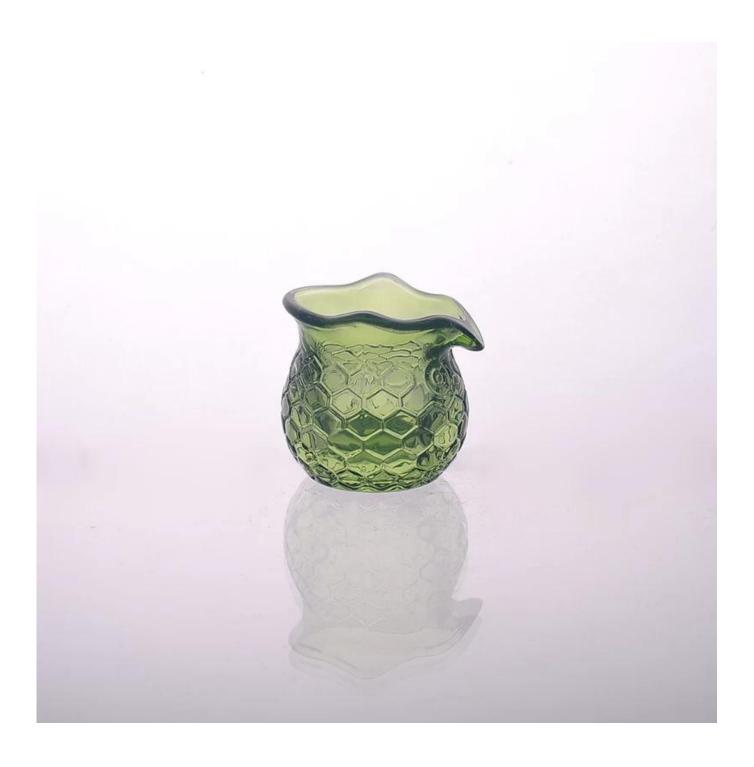

## **OEM/ODM Handcrafted Stylish Glass Candle Jars**

;

| SIEMS CAME      | <b>6</b>         |                                                                                                                                                                                                                  |
|-----------------|------------------|------------------------------------------------------------------------------------------------------------------------------------------------------------------------------------------------------------------|
| Product Details |                  |                                                                                                                                                                                                                  |
| T:80mm H:70mm   | Itme No          | SG141212414                                                                                                                                                                                                      |
|                 | Size             | 100*80*113mm                                                                                                                                                                                                     |
|                 | color            | Clear                                                                                                                                                                                                            |
|                 | Material         | Glass                                                                                                                                                                                                            |
|                 | Finish           | Any customized is available                                                                                                                                                                                      |
|                 | Sample           | 7days                                                                                                                                                                                                            |
|                 | Terms of payment | 30% deposit by T/T in advance and the balance after showing copy of L/C                                                                                                                                          |
|                 | Certification    | ASTM Test (for candle holder)                                                                                                                                                                                    |
|                 | For your choice  | 1, Any logo printing on glass body 2, Any color painted, frosted, electroplating, logo laser for the finish 3, Special packing like shrink wrap, color gift box, white box etc 4, Any shape, size meet your need |