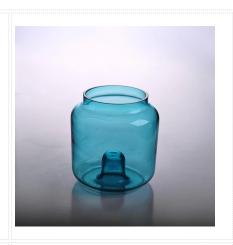

**Sprayed candle holder** 

New arrival handmade glass candle holder

Factory Show

## The features of month blown glass

- 1. Its advantage including abundance sculpt, technics, surface effects, color etc.
- 2. The quality is difficult control and the tolerance of the size, weight and shape are bigger.
- 3. The price is high and the product is limited for the special technic glass.