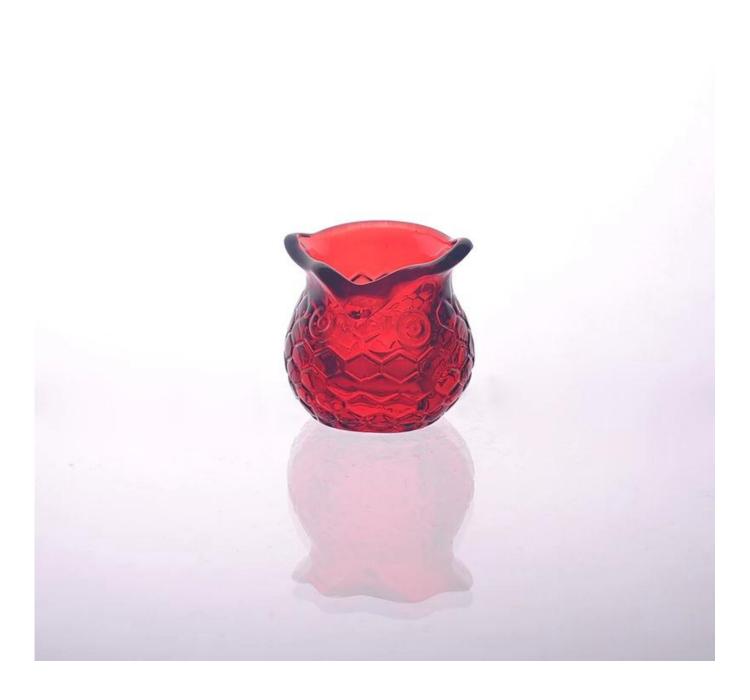

## **OEM/ODM Handcrafted Stylish Glass Candle Jars**

;

| SIEMS CAME      | <b>6</b>         |                                                                                                                                                                                                                  |
|-----------------|------------------|------------------------------------------------------------------------------------------------------------------------------------------------------------------------------------------------------------------|
| Product Details |                  |                                                                                                                                                                                                                  |
| T:80mm H:70mm   | Itme No          | SG141212414                                                                                                                                                                                                      |
|                 | Size             | 100*80*113mm                                                                                                                                                                                                     |
|                 | color            | Clear                                                                                                                                                                                                            |
|                 | Material         | Glass                                                                                                                                                                                                            |
|                 | Finish           | Any customized is available                                                                                                                                                                                      |
|                 | Sample           | 7days                                                                                                                                                                                                            |
|                 | Terms of payment | 30% deposit by T/T in advance and the balance after showing copy of L/C                                                                                                                                          |
|                 | Certification    | ASTM Test (for candle holder)                                                                                                                                                                                    |
|                 | For your choice  | 1, Any logo printing on glass body 2, Any color painted, frosted, electroplating, logo laser for the finish 3, Special packing like shrink wrap, color gift box, white box etc 4, Any shape, size meet your need |