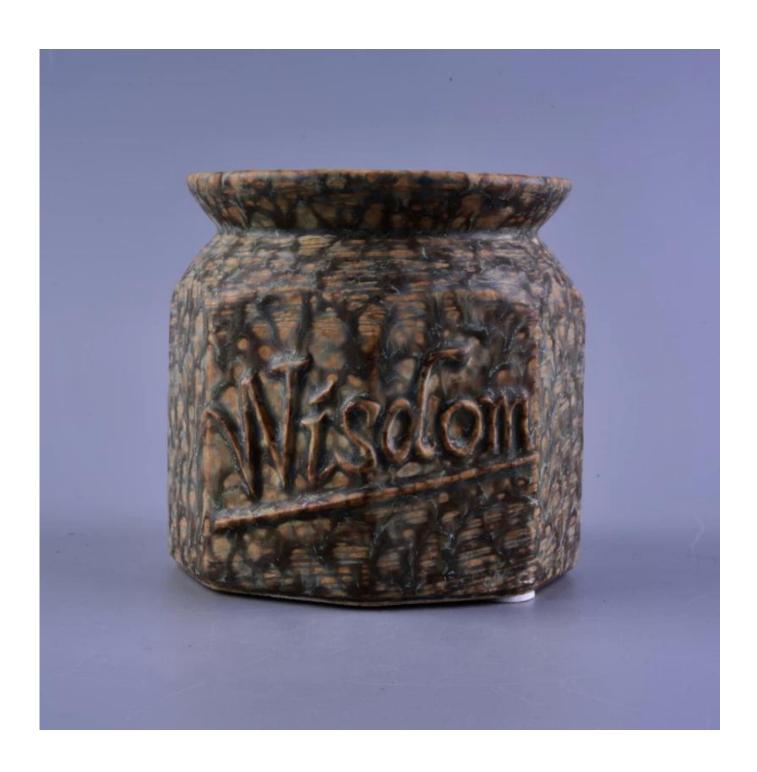

## **Nut Pattern 440ml Ceramic Candle Holder Christmas With Rubber Foot**

| Article number.         | SGHTX16110903                                                                                                                                                                                                                                                                                                                                   |
|-------------------------|-------------------------------------------------------------------------------------------------------------------------------------------------------------------------------------------------------------------------------------------------------------------------------------------------------------------------------------------------|
| Material                | Ceramic, Cement or Porcelain                                                                                                                                                                                                                                                                                                                    |
| Craft                   | Hand Made Ceramic Candle Holder                                                                                                                                                                                                                                                                                                                 |
| Samples time            | 1. 5 days, if the shapes and sizes are existing<br>2. 15 days, if you need a new shape and size                                                                                                                                                                                                                                                 |
| Packaging               | 2PCS/INNER ,36PCS/CTN, safety packing                                                                                                                                                                                                                                                                                                           |
| Product Capacity        | 500,000 ~ 1,000,000 pieces per month                                                                                                                                                                                                                                                                                                            |
| Delivery                | Within 35 days after sample approved and order                                                                                                                                                                                                                                                                                                  |
| Payment conditions      | 30% deposit by T / T in advance and balance against B / L copy                                                                                                                                                                                                                                                                                  |
| Shipping                | By sea, by air, by express and the delivery agent it is acceptable                                                                                                                                                                                                                                                                              |
| Product characteristics | <ol> <li>Suitable for use in the pub, hotel, restaurants, homes, etc.</li> <li>A professional Q / C for quality control</li> <li>Competitive price and quality</li> <li>Know the trials and FDA food</li> </ol>                                                                                                                                 |
| For your choice         | <ol> <li>Any logo printing glass box</li> <li>Any color painted, cold, electroplating, painting laser cutting for finishing</li> <li>Special package as shrink film, color gift box, white gift box, etc.</li> <li>Open a new form of glass, wood, plastic or metal as you like</li> <li>Various sizes and shapes to suit your needs</li> </ol> |