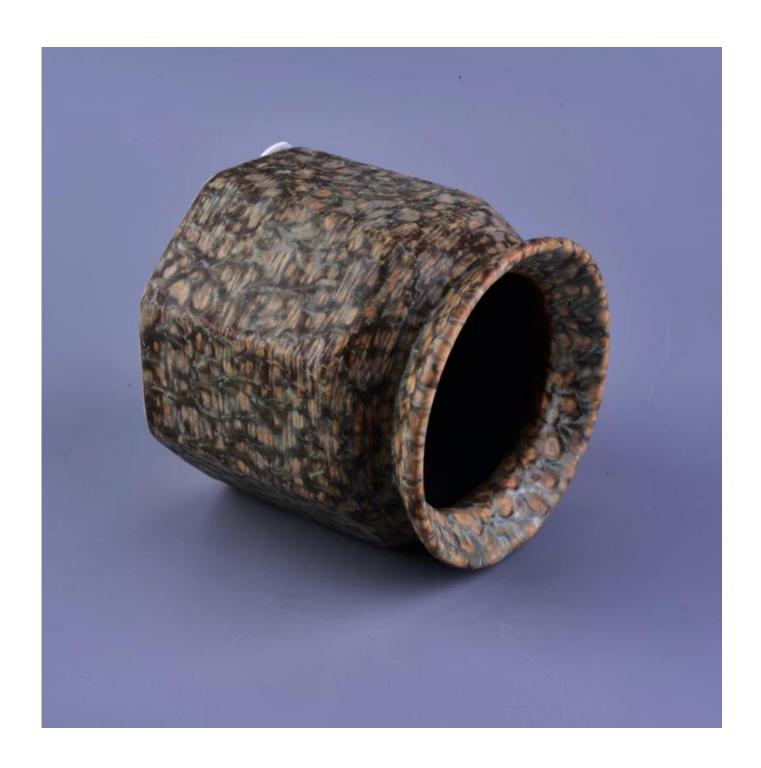

## **Nut Pattern 440ml Ceramic Candle Holder Christmas With Rubber Foot**

| Article number.         | SGHTX16110903                                                                                                                                                                                                                                                                                                                                   |
|-------------------------|-------------------------------------------------------------------------------------------------------------------------------------------------------------------------------------------------------------------------------------------------------------------------------------------------------------------------------------------------|
| Material                | Ceramic, Cement or Porcelain                                                                                                                                                                                                                                                                                                                    |
| Craft                   | Hand Made Ceramic Candle Holder                                                                                                                                                                                                                                                                                                                 |
| Samples time            | 1. 5 days, if the shapes and sizes are existing<br>2. 15 days, if you need a new shape and size                                                                                                                                                                                                                                                 |
| Packaging               | 2PCS/INNER ,36PCS/CTN, safety packing                                                                                                                                                                                                                                                                                                           |
| Product Capacity        | 500,000 ~ 1,000,000 pieces per month                                                                                                                                                                                                                                                                                                            |
| Delivery                | Within 35 days after sample approved and order                                                                                                                                                                                                                                                                                                  |
| Payment conditions      | 30% deposit by T / T in advance and balance against B / L copy                                                                                                                                                                                                                                                                                  |
| Shipping                | By sea, by air, by express and the delivery agent it is acceptable                                                                                                                                                                                                                                                                              |
| Product characteristics | <ol> <li>Suitable for use in the pub, hotel, restaurants, homes, etc.</li> <li>A professional Q / C for quality control</li> <li>Competitive price and quality</li> <li>Know the trials and FDA food</li> </ol>                                                                                                                                 |
| For your choice         | <ol> <li>Any logo printing glass box</li> <li>Any color painted, cold, electroplating, painting laser cutting for finishing</li> <li>Special package as shrink film, color gift box, white gift box, etc.</li> <li>Open a new form of glass, wood, plastic or metal as you like</li> <li>Various sizes and shapes to suit your needs</li> </ol> |