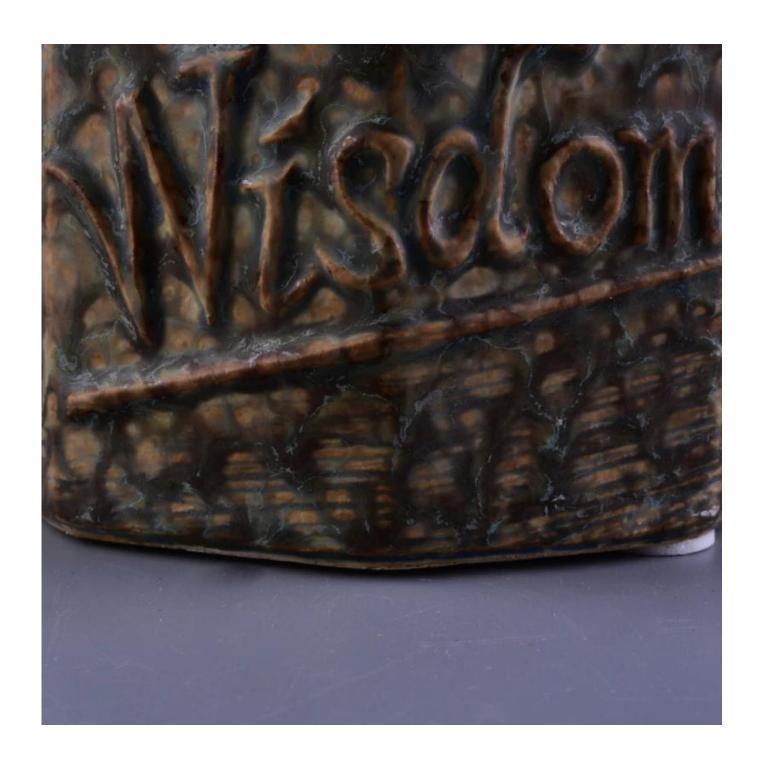

## **Nut Pattern 440ml Ceramic Candle Holder Christmas With Rubber Foot**

| Article number.         | SGHTX16110903                                                                                                                                                                                                                                                                                                                                   |
|-------------------------|-------------------------------------------------------------------------------------------------------------------------------------------------------------------------------------------------------------------------------------------------------------------------------------------------------------------------------------------------|
| Material                | Ceramic, Cement or Porcelain                                                                                                                                                                                                                                                                                                                    |
| Craft                   | Hand Made Ceramic Candle Holder                                                                                                                                                                                                                                                                                                                 |
| Samples time            | 1. 5 days, if the shapes and sizes are existing<br>2. 15 days, if you need a new shape and size                                                                                                                                                                                                                                                 |
| Packaging               | 2PCS/INNER ,36PCS/CTN, safety packing                                                                                                                                                                                                                                                                                                           |
| Product Capacity        | 500,000 ~ 1,000,000 pieces per month                                                                                                                                                                                                                                                                                                            |
| Delivery                | Within 35 days after sample approved and order                                                                                                                                                                                                                                                                                                  |
| Payment conditions      | 30% deposit by T / T in advance and balance against B / L copy                                                                                                                                                                                                                                                                                  |
| Shipping                | By sea, by air, by express and the delivery agent it is acceptable                                                                                                                                                                                                                                                                              |
| Product characteristics | <ol> <li>Suitable for use in the pub, hotel, restaurants, homes, etc.</li> <li>A professional Q / C for quality control</li> <li>Competitive price and quality</li> <li>Know the trials and FDA food</li> </ol>                                                                                                                                 |
| For your choice         | <ol> <li>Any logo printing glass box</li> <li>Any color painted, cold, electroplating, painting laser cutting for finishing</li> <li>Special package as shrink film, color gift box, white gift box, etc.</li> <li>Open a new form of glass, wood, plastic or metal as you like</li> <li>Various sizes and shapes to suit your needs</li> </ol> |