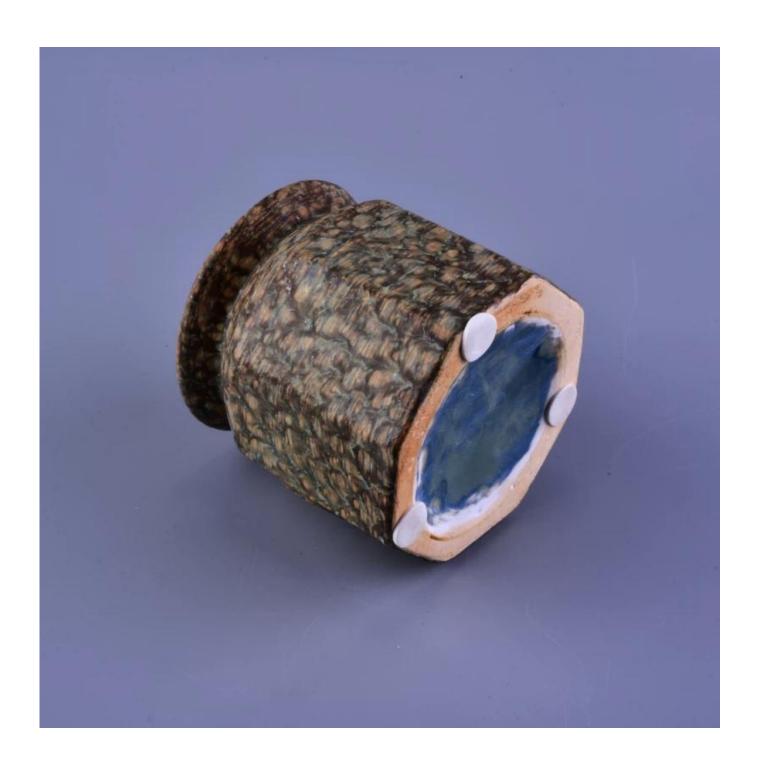

## **Nut Pattern 440ml Ceramic Candle Holder Christmas With Rubber Foot**

| Article number.         | SGHTX16110903                                                                                                                                                                                                                                                                                                                                   |
|-------------------------|-------------------------------------------------------------------------------------------------------------------------------------------------------------------------------------------------------------------------------------------------------------------------------------------------------------------------------------------------|
| Material                | Ceramic, Cement or Porcelain                                                                                                                                                                                                                                                                                                                    |
| Craft                   | Hand Made Ceramic Candle Holder                                                                                                                                                                                                                                                                                                                 |
| Samples time            | 1. 5 days, if the shapes and sizes are existing<br>2. 15 days, if you need a new shape and size                                                                                                                                                                                                                                                 |
| Packaging               | 2PCS/INNER ,36PCS/CTN, safety packing                                                                                                                                                                                                                                                                                                           |
| Product Capacity        | 500,000 ~ 1,000,000 pieces per month                                                                                                                                                                                                                                                                                                            |
| Delivery                | Within 35 days after sample approved and order                                                                                                                                                                                                                                                                                                  |
| Payment conditions      | 30% deposit by T / T in advance and balance against B / L copy                                                                                                                                                                                                                                                                                  |
| Shipping                | By sea, by air, by express and the delivery agent it is acceptable                                                                                                                                                                                                                                                                              |
| Product characteristics | <ol> <li>Suitable for use in the pub, hotel, restaurants, homes, etc.</li> <li>A professional Q / C for quality control</li> <li>Competitive price and quality</li> <li>Know the trials and FDA food</li> </ol>                                                                                                                                 |
| For your choice         | <ol> <li>Any logo printing glass box</li> <li>Any color painted, cold, electroplating, painting laser cutting for finishing</li> <li>Special package as shrink film, color gift box, white gift box, etc.</li> <li>Open a new form of glass, wood, plastic or metal as you like</li> <li>Various sizes and shapes to suit your needs</li> </ol> |