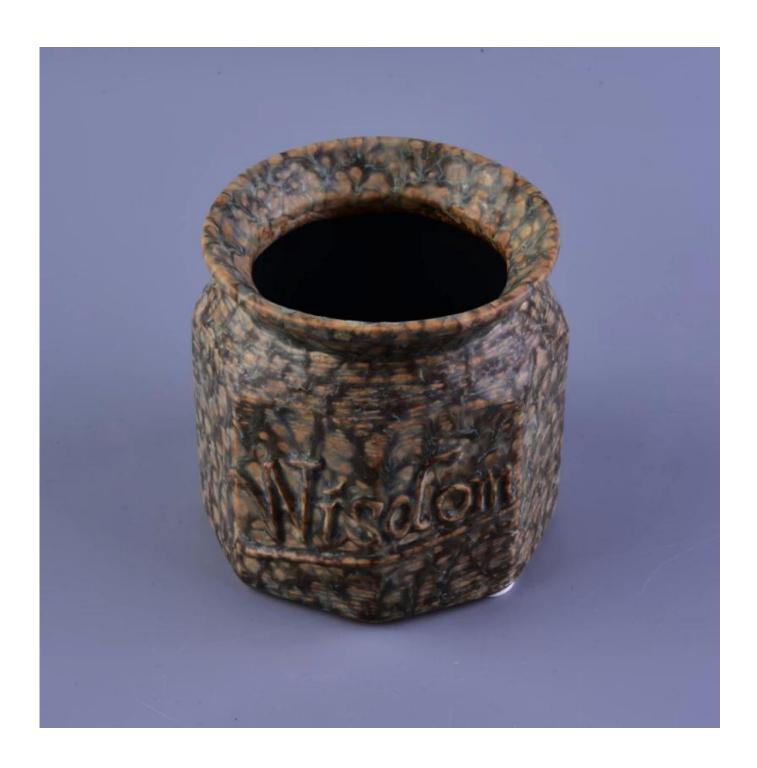

## **Nut Pattern 440ml Ceramic Candle Holder Christmas With Rubber Foot**

| Article number.         | SGHTX16110903                                                                                                                                                                                                                                                                                                                                   |
|-------------------------|-------------------------------------------------------------------------------------------------------------------------------------------------------------------------------------------------------------------------------------------------------------------------------------------------------------------------------------------------|
| Material                | Ceramic, Cement or Porcelain                                                                                                                                                                                                                                                                                                                    |
| Craft                   | Hand Made Ceramic Candle Holder                                                                                                                                                                                                                                                                                                                 |
| Samples time            | 1. 5 days, if the shapes and sizes are existing<br>2. 15 days, if you need a new shape and size                                                                                                                                                                                                                                                 |
| Packaging               | 2PCS/INNER ,36PCS/CTN, safety packing                                                                                                                                                                                                                                                                                                           |
| Product Capacity        | 500,000 ~ 1,000,000 pieces per month                                                                                                                                                                                                                                                                                                            |
| Delivery                | Within 35 days after sample approved and order                                                                                                                                                                                                                                                                                                  |
| Payment conditions      | 30% deposit by T / T in advance and balance against B / L copy                                                                                                                                                                                                                                                                                  |
| Shipping                | By sea, by air, by express and the delivery agent it is acceptable                                                                                                                                                                                                                                                                              |
| Product characteristics | <ol> <li>Suitable for use in the pub, hotel, restaurants, homes, etc.</li> <li>A professional Q / C for quality control</li> <li>Competitive price and quality</li> <li>Know the trials and FDA food</li> </ol>                                                                                                                                 |
| For your choice         | <ol> <li>Any logo printing glass box</li> <li>Any color painted, cold, electroplating, painting laser cutting for finishing</li> <li>Special package as shrink film, color gift box, white gift box, etc.</li> <li>Open a new form of glass, wood, plastic or metal as you like</li> <li>Various sizes and shapes to suit your needs</li> </ol> |