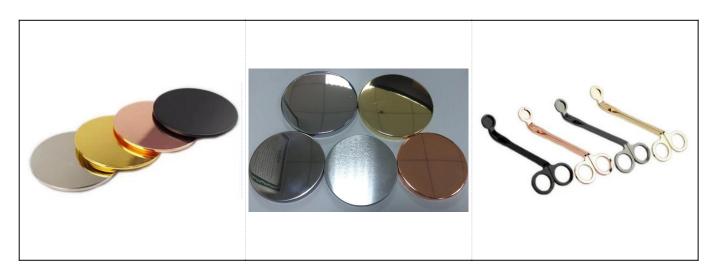

| Accessories  | cap, ceramic/metal/wood lid, wax, wick, shear etc                                                                                                                                                                                                                                                                                                                                                                                                                                                                                                                                                                                                                                                                                                        |
|--------------|----------------------------------------------------------------------------------------------------------------------------------------------------------------------------------------------------------------------------------------------------------------------------------------------------------------------------------------------------------------------------------------------------------------------------------------------------------------------------------------------------------------------------------------------------------------------------------------------------------------------------------------------------------------------------------------------------------------------------------------------------------|
| Finish       | decal, color coating, mercury, laser, frosted, plating, glazed etc.                                                                                                                                                                                                                                                                                                                                                                                                                                                                                                                                                                                                                                                                                      |
| Packing      | <ol> <li>24/36/48/72 pcs per standard export packing carton</li> <li>Color/white/brown box packing</li> <li>Luxury gift box packing</li> <li>Shrinking packing</li> <li>Individual/set box packing</li> <li>Customized packing</li> </ol>                                                                                                                                                                                                                                                                                                                                                                                                                                                                                                                |
| Our strength | <ol> <li>We are the professional <u>candle holder</u> manufacturer, major in different kinds of <u>candle holders</u>, ranging from glass candle holder, <u>ceramic candle holder</u>, <u>marble candle holder</u>, <u>Concrete candle holder</u>, <u>Tin candle holder</u>, <u>Stainless candle jar</u> etc.</li> <li>Perfect for home/store/super market/restaurant/hotel/bar/KTV etc.</li> <li>With professional designer team, which can help design and open new mould based on your requirement.</li> <li>Post processing: color coating, plating, mercury, iridescent, engraving, printing, decal, spray color, frosty, gold plating, hand-drawing etc.</li> <li>Small MOQ is acceptable. We have regular products for supporting you.</li> </ol> |
| Our service  | * Reply you within 24 hours  * Ranges of products for your selections  * Completely production system  * Skilled factory workers  * Both machine line and handmade line for your service  * Experienced QC team inspect the products comprehensively and strictly according to AQL standard  * Creative designer innovate newly products over 15 styles monthly  * Professional Logistic department supply to door service                                                                                                                                                                                                                                                                                                                               |
| MOQ          | 3000pcs                                                                                                                                                                                                                                                                                                                                                                                                                                                                                                                                                                                                                                                                                                                                                  |

# **Matched accessories:**

Sunny Glassware is a leading candle holders supplier in China since 1992, our glass/ceramic/concrete candle jars etc. and matched accessorries

mainly export to USA, EU, AU over more than 24 years experience. We're strictly with the quality, our QC team inspect the products