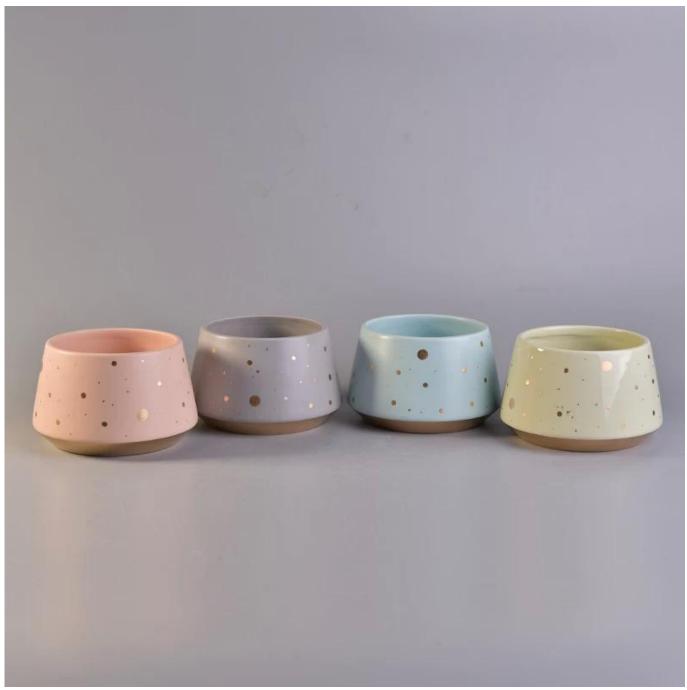

# Novel design blue ceramic candle holder with gold painted

# Product Details

| Item No. | SGGH17120913                  |
|----------|-------------------------------|
| Sizes    | Top dia:105mm                 |
|          | Bottom dia:100mm              |
|          | Max:133mm                     |
|          | Height:82mm                   |
|          | Weight:300g                   |
|          | Weight:300g<br>Capacity:675ml |
| Material | Ceramic                       |