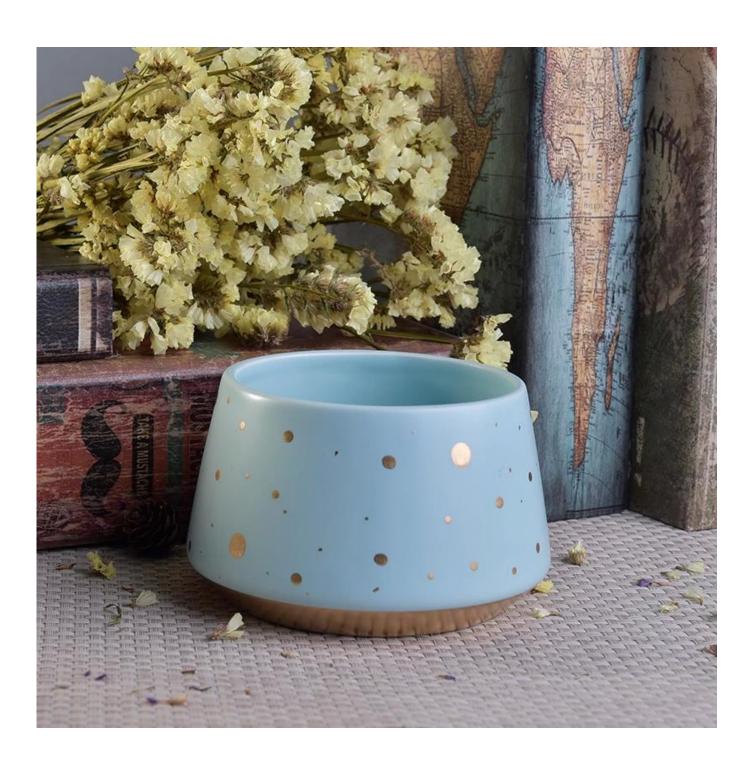

# Novel design blue ceramic candle holder with gold painted

# Product Details

| Item No. | SGGH17120913                  |
|----------|-------------------------------|
| Sizes    | Top dia:105mm                 |
|          | Bottom dia:100mm              |
|          | Max:133mm                     |
|          | Height:82mm                   |
|          | Weight:300g                   |
|          | Weight:300g<br>Capacity:675ml |
| Material | Ceramic                       |