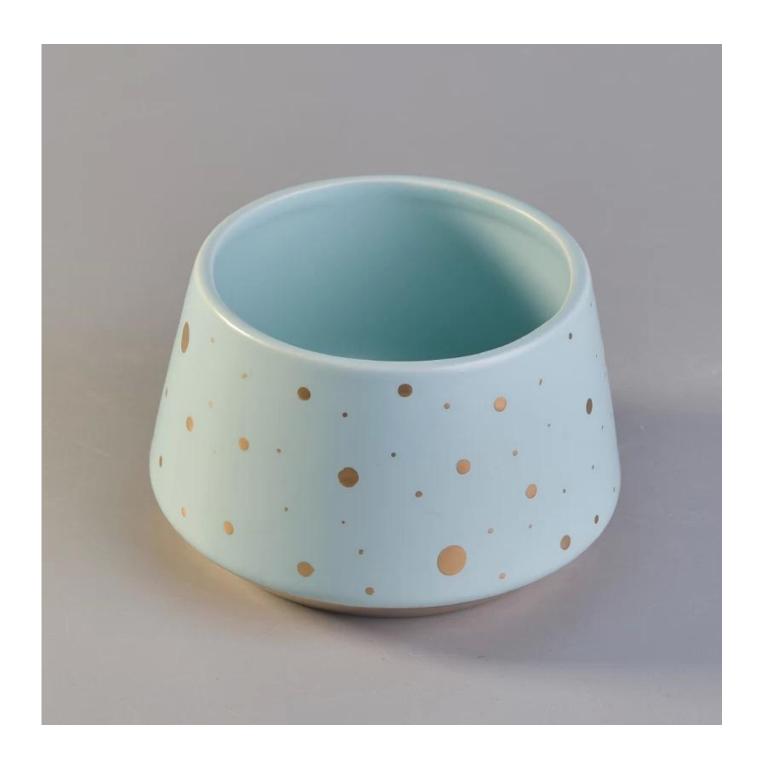

# Novel design blue ceramic candle holder with gold painted

# Product Details

| Item No. | SGGH17120913                  |
|----------|-------------------------------|
| Sizes    | Top dia:105mm                 |
|          | Bottom dia:100mm              |
|          | Max:133mm                     |
|          | Height:82mm                   |
|          | Weight:300g                   |
|          | Weight:300g<br>Capacity:675ml |
| Material | Ceramic                       |