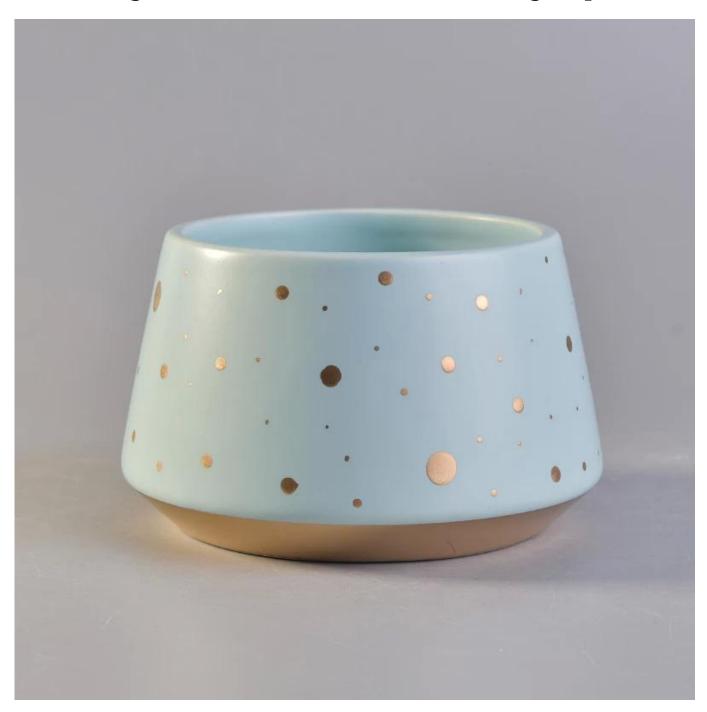

# Novel design blue ceramic candle holder with gold painted

# Product Details

| Item No. | SGGH17120913                  |
|----------|-------------------------------|
| Sizes    | Top dia:105mm                 |
|          | Bottom dia:100mm              |
|          | Max:133mm                     |
|          | Height:82mm                   |
|          | Weight:300g                   |
|          | Weight:300g<br>Capacity:675ml |
| Material | Ceramic                       |