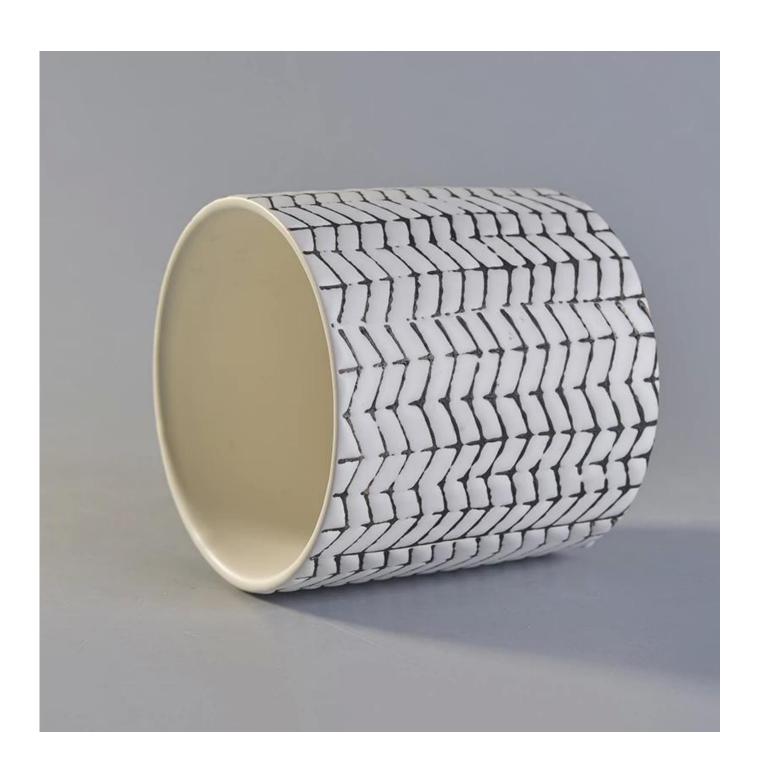

# Novel debossed black painted cylinder ceramic candle jars wholesale

# Product Details

| Item No. | SGYC17112304        |
|----------|---------------------|
| Sizes    | Top dia∏105mm       |
|          | Bottom dia 103mm    |
|          | Height⊡100mm        |
|          | Weight <u></u> 459g |
|          | Capacity[]583ml     |