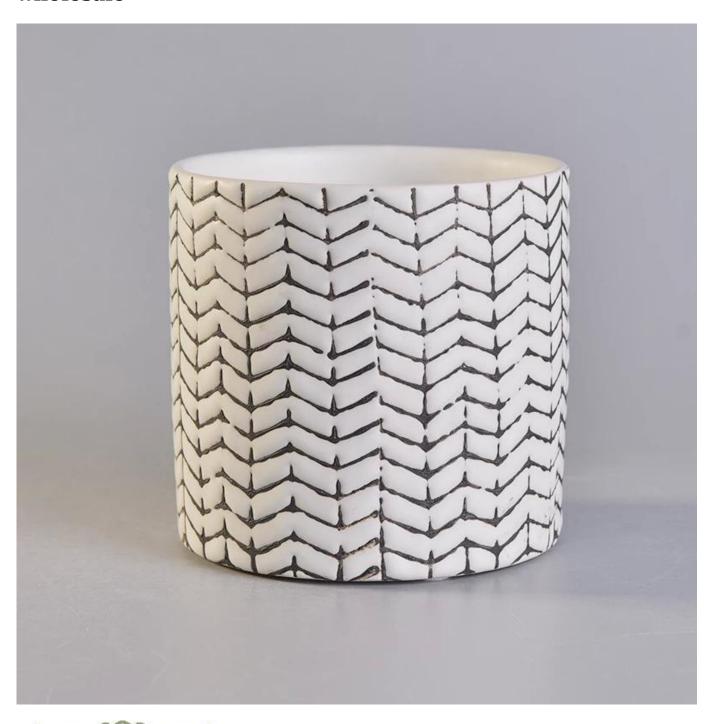

# Novel debossed black painted cylinder ceramic candle jars wholesale

# Product Details

| Item No. | SGYC17112304        |
|----------|---------------------|
| Sizes    | Top dia∏105mm       |
|          | Bottom dia 103mm    |
|          | Height⊡100mm        |
|          | Weight <u></u> 459g |
|          | Capacity[]583ml     |