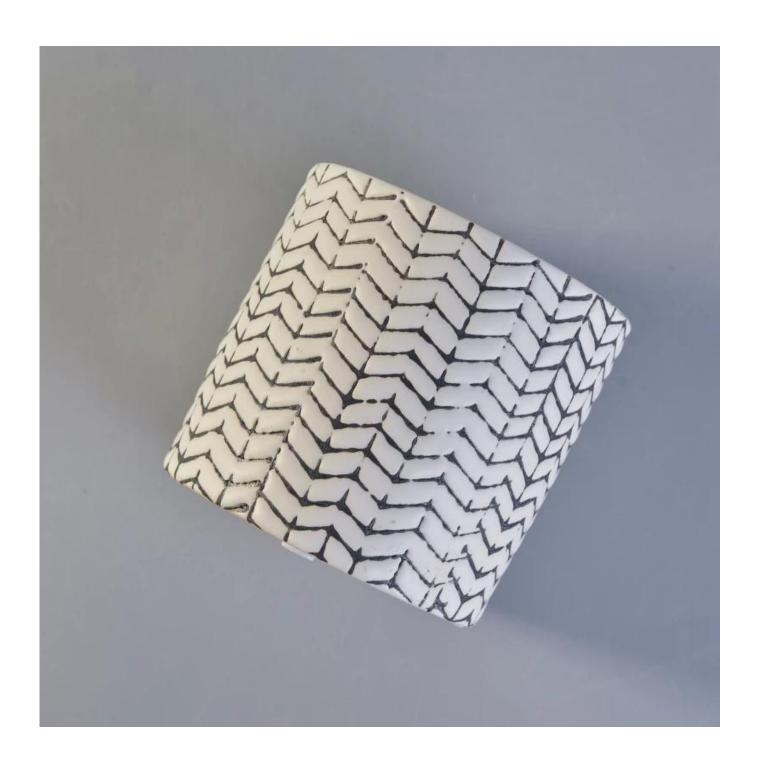

# Novel debossed black painted cylinder ceramic candle jars wholesale

# Product Details

| Item No. | SGYC17112304        |
|----------|---------------------|
| Sizes    | Top dia∏105mm       |
|          | Bottom dia 103mm    |
|          | Height⊡100mm        |
|          | Weight <u></u> 459g |
|          | Capacity[]583ml     |