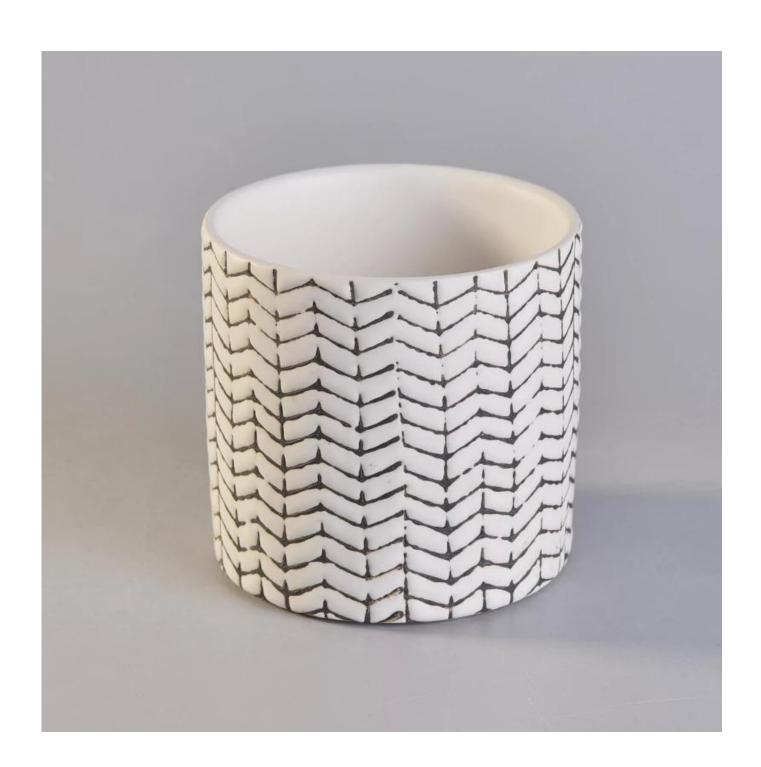

# Novel debossed black painted cylinder ceramic candle jars wholesale

# Product Details

| Item No. | SGYC17112304        |
|----------|---------------------|
| Sizes    | Top dia∏105mm       |
|          | Bottom dia 103mm    |
|          | Height⊡100mm        |
|          | Weight <u></u> 459g |
|          | Capacity[]583ml     |