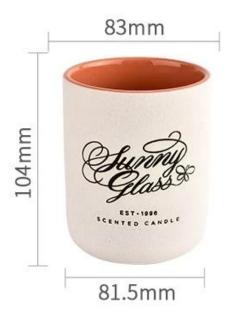

## product description

| product<br>name   | Nordic style home wedding decoration candle vessel <u>ceramic candle jar</u>                      |
|-------------------|---------------------------------------------------------------------------------------------------|
| Sample<br>time    | 1. 5 days if there is glass shape and size<br>2. 15 days, if you need new shapes and sizes glass  |
| Measure           | Item No.:SGMK21102734 Top dia: 83mm Bottom dia: 81.5mm Height: 104mm Weight: 307g Capacity: 390ml |
| Packing           | Normal packing,Individual gift box, PVC box, window box, color box, white box, etc                |
| Delivery<br>time  | Within 35 days after the sample and order confirmed                                               |
| Payment<br>term   | 30% deposit by T/T in advance and the balance against the copy of B/L                             |
| Shipment          | By sea,by air,by Express and your shipping agent is acceptable                                    |
| Usage<br>Occasion | Home decor,Wedding Decoration,Wedding Favors,Decoration enhancement,                              |