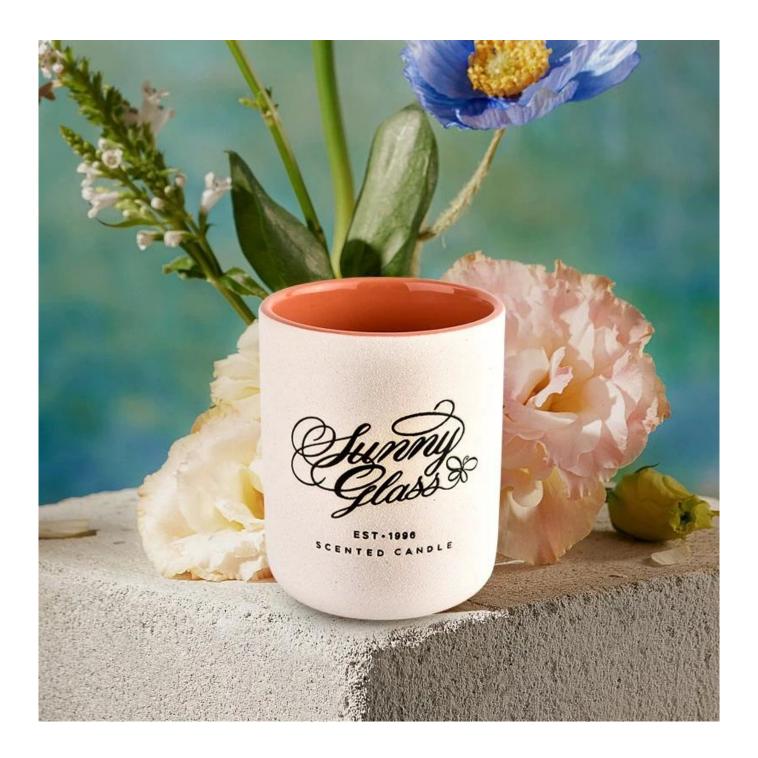

Nordic style home wedding decoration candle vessel <u>ceramic</u> <u>candle jar</u>

Why Choose **Sunny Glassware** 

- Upmost dedication to design, never compression on quality
- <u>Sunny Glassware</u> strictly protect the customers' designs, all the newly designed items from us haven't been copied in three years.
- Product quality is the major focus in <u>Sunny Glassware</u>. <u>Sunny Glassware</u> once demolished 80,000 pcs of glass vessel with barely visible blemish.

| Capacity | 390ml |
|----------|-------|
| weight   | 307g  |

This youthful and vigorous <u>ceramic candle jars</u> provide various choice. No matter as candle jar, or as storage jar, It can bring warmth and happiness to your life, customize pattern jars provide you more choices that matches with your home decoration. You can work out more patterns for you candle brand!

Unusual shapes and simple style-perfect for presenting your style in any room. Quality, impressive style and these <u>ceramic candle jars</u> so very gift worthy.

This decorative candle jar is the perfect gift for friendship and makes a elegance high-end gift for your loved ones. Everyone will appreciate the craftsmanship quality of this exquisite <u>ceramic candle jars</u>.