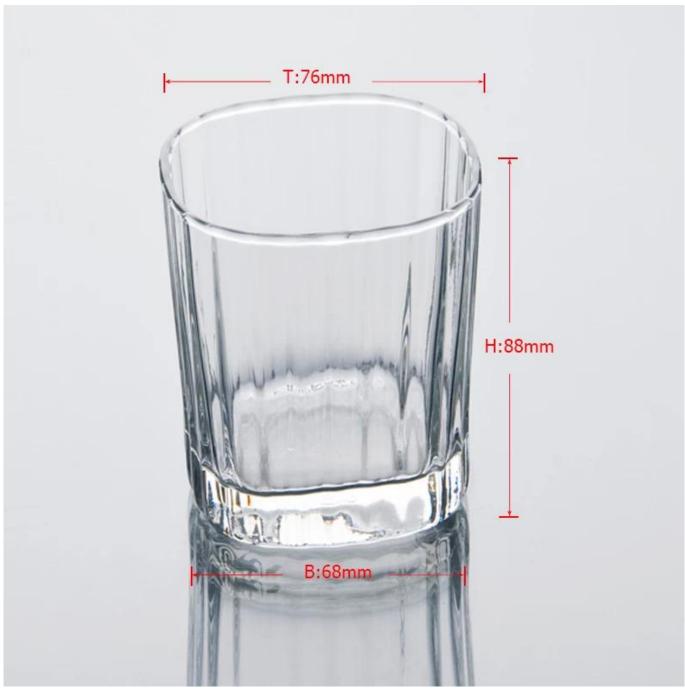

## **Product Details:**

| Troduct Details  |                                                                            |
|------------------|----------------------------------------------------------------------------|
| Item No.         | SJS6301-3                                                                  |
| Material         | High white glass                                                           |
| Process          | Machine blown                                                              |
| Samples time     | 1. 5 days if at exit shaped and size of glass                              |
|                  | 2. 15 days if need new shape or size of glass                              |
| Packing          | Normal packing,72 pcs into export carton, carton with cardboard divider    |
| Product Capacity | 500,000~1,000,000 pcs per month                                            |
| Delivery time    | Within 35 days after the sample and order confirmed                        |
| Payment terms    | 30% deposit by T/T in advance and the balance against the copy of B/L      |
| Shipment         | By sea, by air, by Express and your shipping agent is acceptable           |
|                  | 1. Machine blown <b>drinking glass</b> with high quality                   |
| Product Features | 2. Suitable for used in church, home, etc.                                 |
|                  | 3. It is eco-friendly                                                      |
|                  | 4. Meet CE,FDA test,CA 65 test                                             |
|                  | 1. Different designs and sizes for choice                                  |
|                  | 2 .Any color painted, frost, electroplate, pattern laser carver processing |
| For your choices | 3. Special package like shrink wrap, color gift box, white gift box etc.   |
|                  | 4. We have exclusive workers for quality control                           |
|                  | 5. We have professional workshop and warehouse to ensure the delivery time |
|                  |                                                                            |

## **Product Photo:**