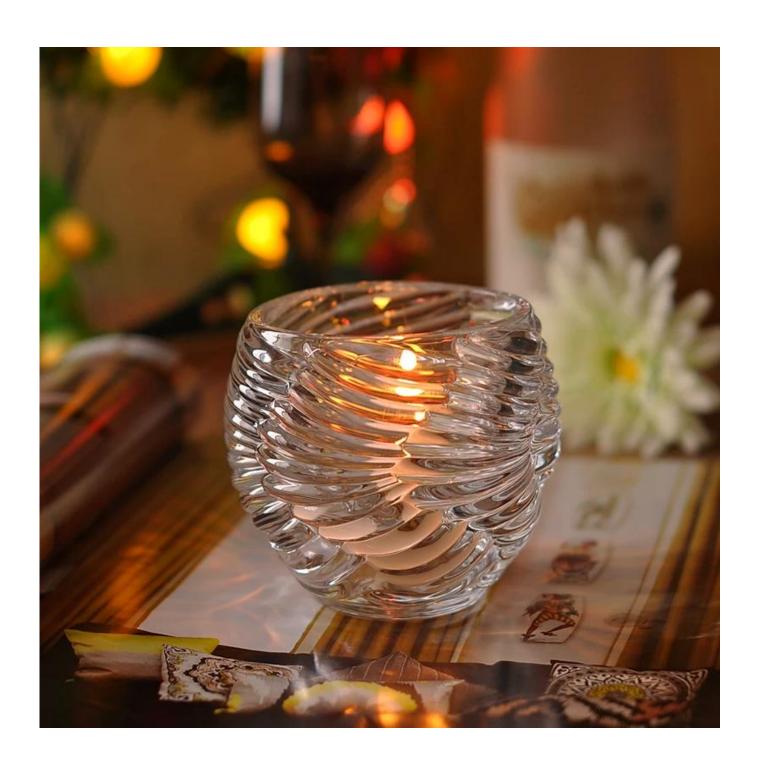

## Nice engraved pattern glass candle holder

Nice engraved pattern Item name glass candle holder

Item No. SGLYP15031907

Size T:88mm \*B:55mm\*H:92mm

Capacity/Weight 328ml/ 612g

Sample time

Product feature

1.5-7 days if at exist shape and