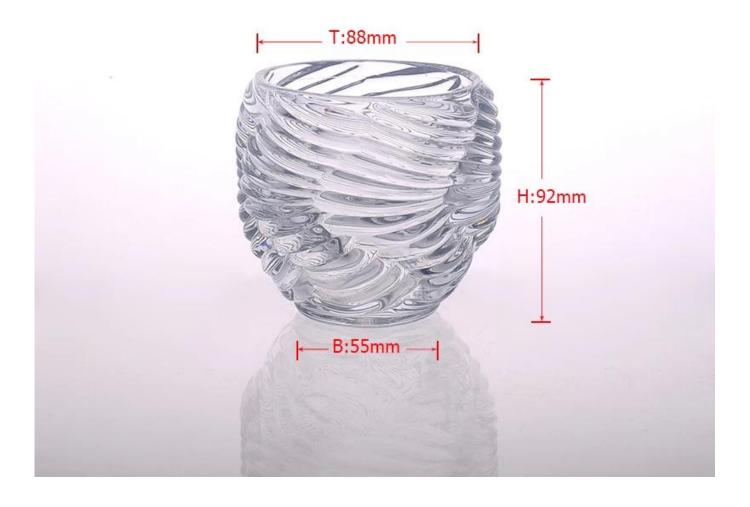

## Nice engraved pattern glass candle holder

Nice engraved pattern Item name glass candle holder

Item No. SGLYP15031907

Size T:88mm \*B:55mm\*H:92mm

Capacity/Weight 328ml/ 612g

Sample time

Product feature

1.5-7 days if at exist shape and