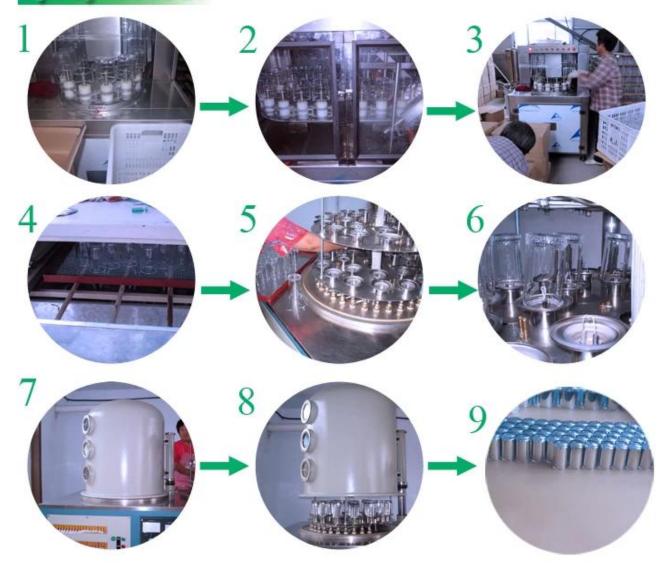

## Nice engraved pattern glass candle holder





Nice engraved pattern Item name glass candle holder

Item No. SGLYP15031907

Size T:88mm \*B:55mm\*H:92mm

Capacity/Weight 328ml/ 612g

Sample time

Product feature

1.5-7 days if at exist shape and

size of products

2.20 days if need new shape

and size of products

**Packing** Normal safety packing

MOQ 60,000pcs

Within 60 days after order Delivery time

confirmed

30% deposit by T/T in advance, Payment terms

the balance against copy of

1. High quality and competitve

prices

2.Meet FDA, SGS,LFGB etc. test

3.Eco-friendly

4. Widely apply to Wedding,

party, home, bar and personer

care etc.

5. Machine made







































## Factory Show



## Spray colour









For more information, please visit our website:  $\underline{www.okcandle.com}$