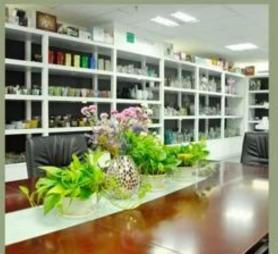

## Nice engraved pattern glass candle holder





Nice engraved pattern Item name glass candle holder

Item No. SGLYP15031907

Size T:88mm \*B:55mm\*H:92mm

Capacity/Weight 328ml/ 612g

Sample time

Product feature

1.5-7 days if at exist shape and

size of products

2.20 days if need new shape

and size of products

**Packing** Normal safety packing

MOQ 60,000pcs

Within 60 days after order Delivery time

confirmed

30% deposit by T/T in advance, Payment terms

the balance against copy of

1. High quality and competitve

prices

2.Meet FDA, SGS,LFGB etc. test

3.Eco-friendly

4. Widely apply to Wedding,

party, home, bar and personer

care etc.

5. Machine made







































## Factory Show



## Spray colour









For more information, please visit our website:  $\underline{www.okcandle.com}$