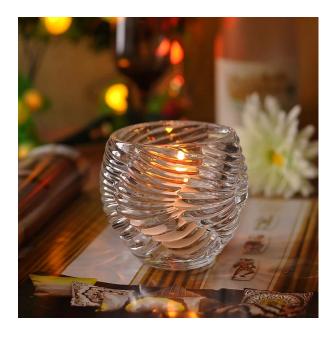

## Nice engraved pattern glass candle holder

Nice engraved pattern Item name glass candle holder

Item No. SGLYP15031907

Size T:88mm \*B:55mm\*H:92mm

Capacity/Weight 328ml/ 612g

Sample time

Product feature

1.5-7 days if at exist shape and