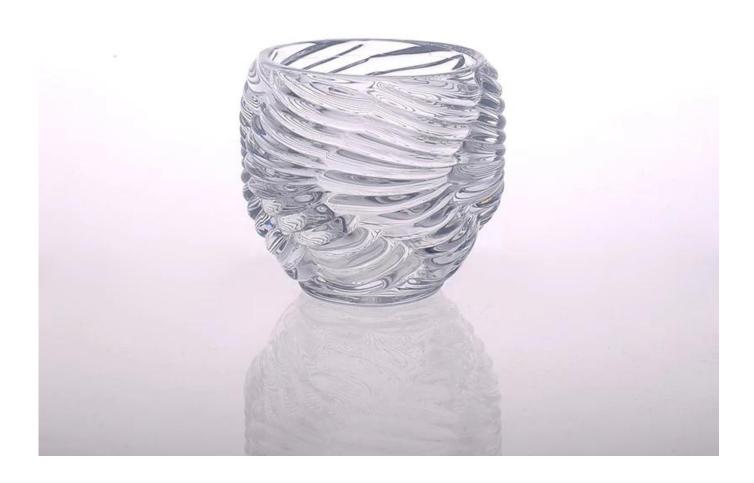

## Nice engraved pattern glass candle holder

Nice engraved pattern Item name glass candle holder

Item No. SGLYP15031907

Size T:88mm \*B:55mm\*H:92mm

Capacity/Weight 328ml/ 612g

Sample time

Product feature

1.5-7 days if at exist shape and