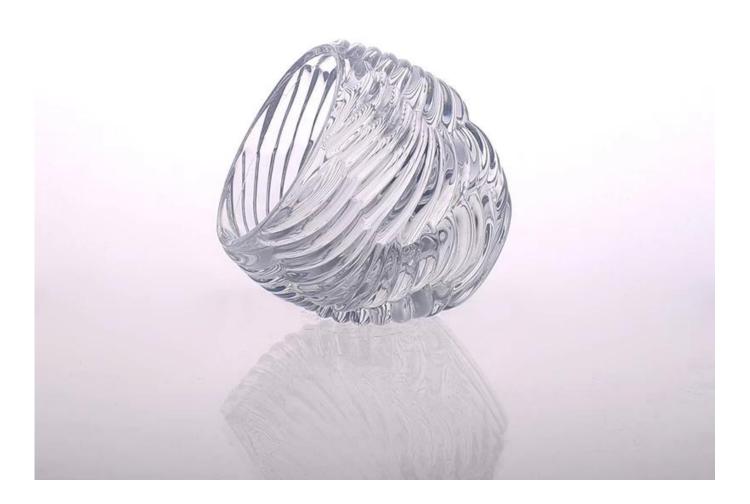

## Nice engraved pattern glass candle holder

Nice engraved pattern Item name glass candle holder

Item No. SGLYP15031907

Size T:88mm \*B:55mm\*H:92mm

Capacity/Weight 328ml/ 612g

Sample time

Product feature

1.5-7 days if at exist shape and