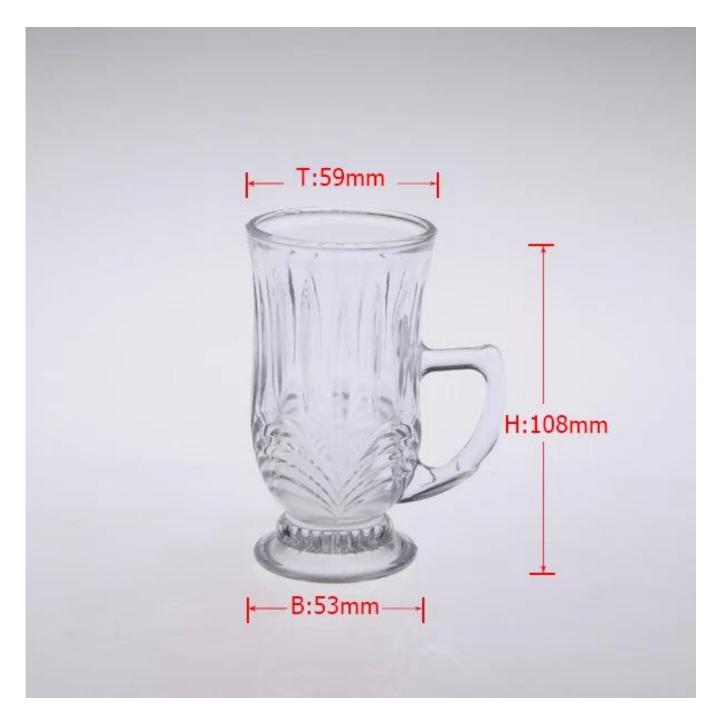

e <b>drinking glass</b> with high quality                    |
| 2. Suitable for used in hotel, home, etc.                                  |
| 3. It is eco-friendly                                                      |
| 4. Meet CE & FDA test & CA 65 test                                         |
| 1. Different designs and sizes for choice                                  |
| 2 .Any color painted, frost, electroplate, pattern laser carver processing |
| 3. Special package like shrink wrap, color gift box, white gift box etc.   |
| 4. We have exclusive workers for quality control                           |
| 5. We have professional workshop and warehouse to ensure the delivery time |
|                                                                            |

## **Product Photo:**





## **Related Products:**



hight white glass mug



clear water glass mug



wholesale glass mug

## **Company Show:**



**Factory Show:** 



For more **glass mug** or any glassware,

please visit our website: <a href="http://www.okcandle.com/">http://www.okcandle.com/</a>
Or here may help you know more about us: FAQ