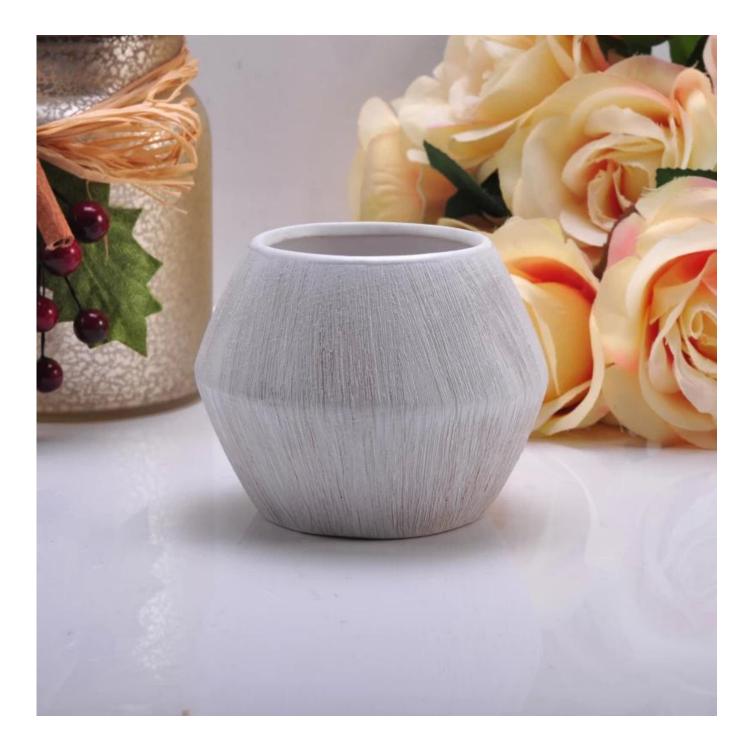

## Newly white vintage ceramic candle jar for home decoration

| ltem number.             | SGHY16050501B                                                                                                           |
|--------------------------|-------------------------------------------------------------------------------------------------------------------------|
| Material                 | Ceramic                                                                                                                 |
| Handle                   | Hand made ceramic candle jars                                                                                           |
| Samples time             | 1. 5 days if there is a form and size of the ceramic                                                                    |
|                          | 2. 15 days, if you need a new shape and size ceramic                                                                    |
| Product Capacity         | 500,000 ~ 1,000,000 pieces per month                                                                                    |
|                          | 1. Hand made <u>home decor red color ceramic warmer</u> from high quality.<br>2. Suitable for use in hotel, house, etc. |
| The Features of products | 3. This eco-friendly.                                                                                                   |
|                          | 4. Meet FDA test ; AMP; CA 65 test                                                                                      |

### **Usage of Product**

1. Ceramic canlde holders can be used in wedding decoration, home decoration, party, banquet ect,

2. This candle container is very great as a gorgeous centerpiece for an event

3. The pottery candle jars can decorate your indoors and outdoors with this delicated rose figure glass candle holder.

4. The ceramic candle vessel is wonderful gift as housewarmings and other events.