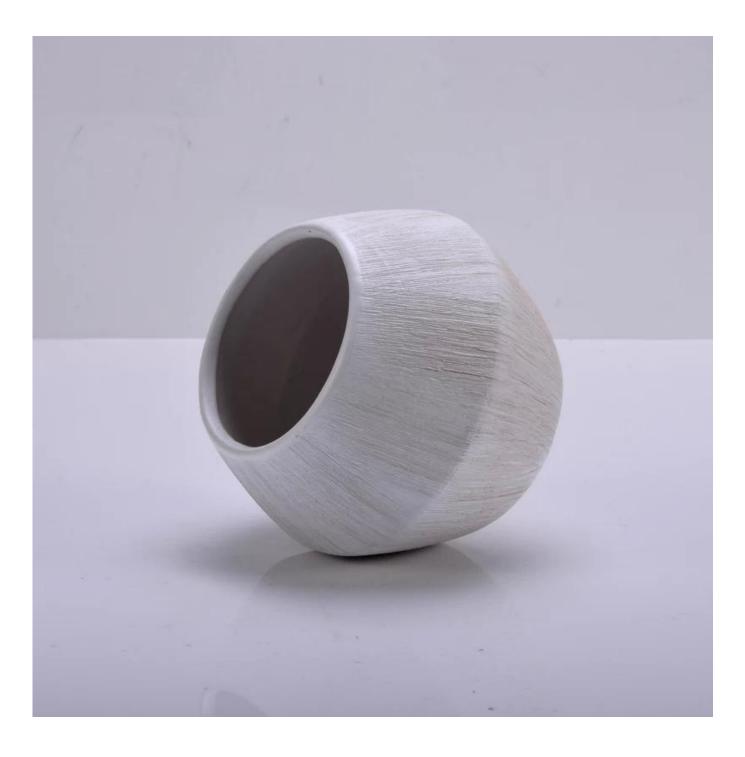

## Newly white vintage ceramic candle jar for home decoration

| ltem number.             | SGHY16050501B                                                                                                           |
|--------------------------|-------------------------------------------------------------------------------------------------------------------------|
| Material                 | Ceramic                                                                                                                 |
| Handle                   | Hand made ceramic candle jars                                                                                           |
| Samples time             | 1. 5 days if there is a form and size of the ceramic                                                                    |
|                          | 2. 15 days, if you need a new shape and size ceramic                                                                    |
| Product Capacity         | 500,000 ~ 1,000,000 pieces per month                                                                                    |
|                          | 1. Hand made <u>home decor red color ceramic warmer</u> from high quality.<br>2. Suitable for use in hotel, house, etc. |
| The Features of products | 3. This eco-friendly.                                                                                                   |
|                          | 4. Meet FDA test ; AMP; CA 65 test                                                                                      |

### **Usage of Product**

1. Ceramic canlde holders can be used in wedding decoration, home decoration, party, banquet ect,

2. This candle container is very great as a gorgeous centerpiece for an event

3. The pottery candle jars can decorate your indoors and outdoors with this delicated rose figure glass candle holder.

4. The ceramic candle vessel is wonderful gift as housewarmings and other events.