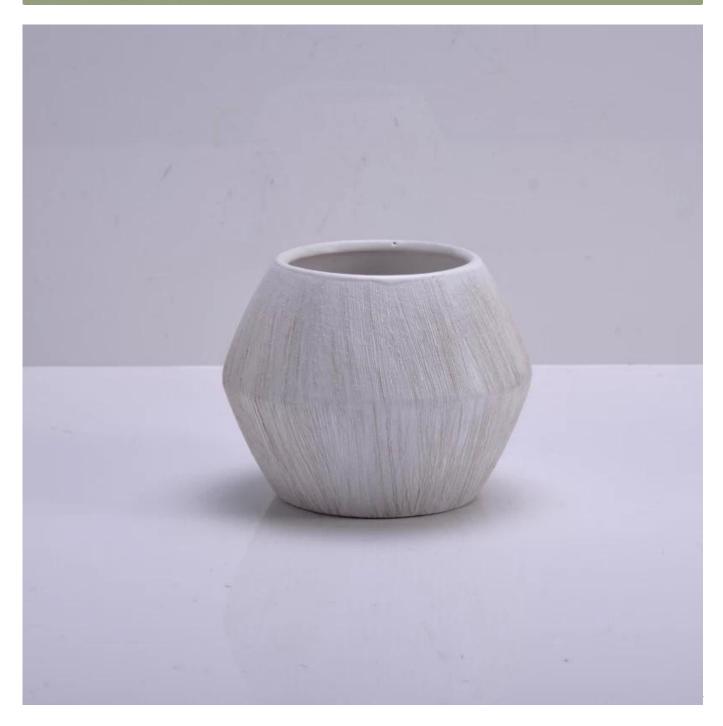

## Newly white vintage ceramic candle jar for home decoration

| ltem number.             | SGHY16050501B                                                                                                           |
|--------------------------|-------------------------------------------------------------------------------------------------------------------------|
| Material                 | Ceramic                                                                                                                 |
| Handle                   | Hand made ceramic candle jars                                                                                           |
| Samples time             | 1. 5 days if there is a form and size of the ceramic                                                                    |
|                          | 2. 15 days, if you need a new shape and size ceramic                                                                    |
| Product Capacity         | 500,000 ~ 1,000,000 pieces per month                                                                                    |
|                          | 1. Hand made <u>home decor red color ceramic warmer</u> from high quality.<br>2. Suitable for use in hotel, house, etc. |
| The Features of products | 3. This eco-friendly.                                                                                                   |
|                          | 4. Meet FDA test ; AMP; CA 65 test                                                                                      |

### **Usage of Product**

1. Ceramic canlde holders can be used in wedding decoration, home decoration, party, banquet ect,

2. This candle container is very great as a gorgeous centerpiece for an event

3. The pottery candle jars can decorate your indoors and outdoors with this delicated rose figure glass candle holder.

4. The ceramic candle vessel is wonderful gift as housewarmings and other events.