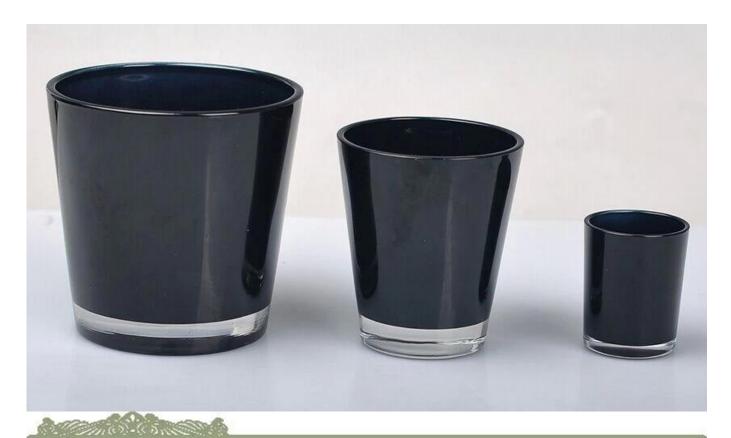

- 1. Thick Glass , it's easy to storage and strong , and not easy to break down
- 2. High quality Glass with competitive price
- 3. Different size for your choose
- 4. Three colors for your choose : silver / black / white, Panton color