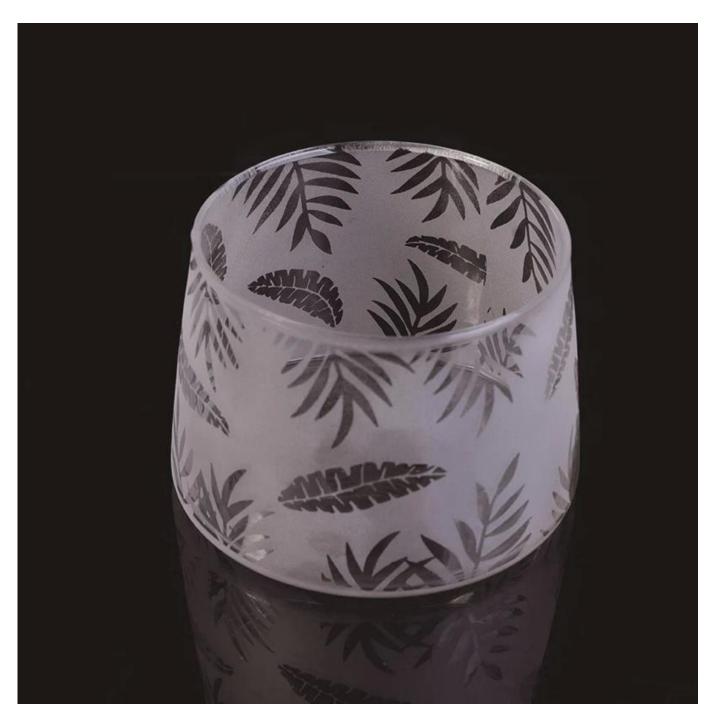

# Newly white frosted bamboo leaves laser glass candle jars

### **Product Details**

| Item No. | SGLYP17052405     |
|----------|-------------------|
| Sizes    | Top dia: 107mm    |
|          | Bottom dia: 125mm |
|          | Height: 87mm      |
|          | Weight: 303g      |
|          | Capacity: 752ml   |
|          |                   |