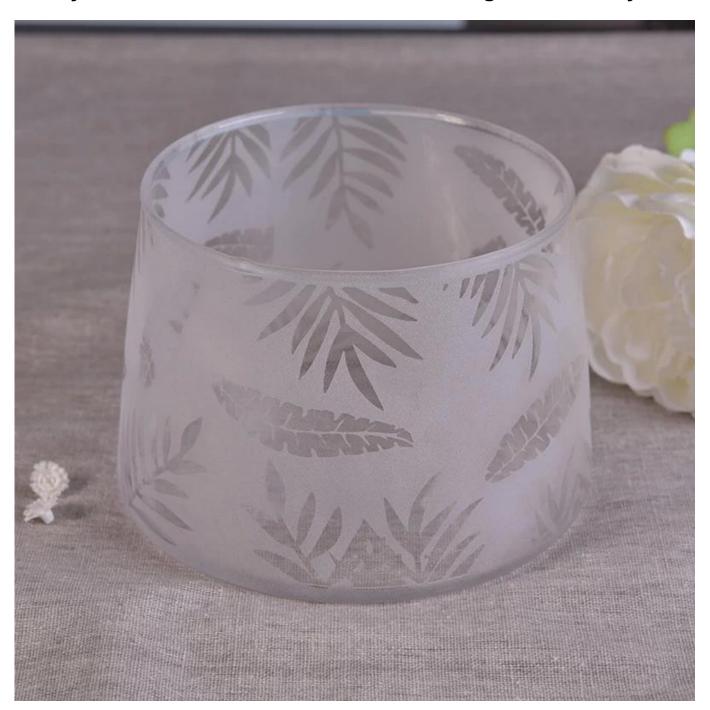

# Newly white frosted bamboo leaves laser glass candle jars

### **Product Details**

| Item No. | SGLYP17052405     |
|----------|-------------------|
| Sizes    | Top dia: 107mm    |
|          | Bottom dia: 125mm |
|          | Height: 87mm      |
|          | Weight: 303g      |
|          | Capacity: 752ml   |
|          |                   |