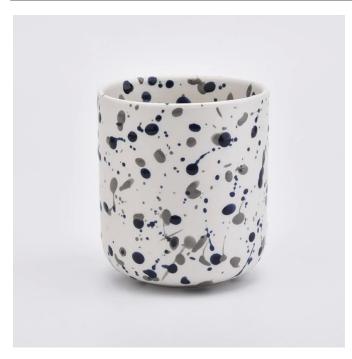

# Newly white and black ceramic candle holder decorative candle vessel



#### No second Co.in China

Our design team achieve Customers' Ideas becoming creative fragrance products and sell them very well





### No second Co.in China

Our QC is more QC than our customer's QC

#### **Process Crafts**

## **DEEP PROCESSING**



01
ELECTROPLATING

02 LASER ENGRAVING





03 SPRAYING

**04**VACUUM

ELECTROPLATING





05 SCREEN PRINTING



### Why choose Sunny Glassware Candle holders



#### Unique market advantage

- . Focus on designs
- . candle holder supplier for 80% USA fragrance brand
- . AQL plus 6 strict and sunny QC test standards
- . Maintain quality consistent with sample and quality  $\;$  product

#### Ceremony design awareness

Designed by award winning professional in SG

- . Received a very admirable NEST fragrance
- . Friend or business relationship gift
  - . Relaxation and romantic life





### Flexible size design allows your market to grow rapidly

Item No.:SGMK19082611

Top dia: 90mm Bottom dia: 50mm Height: 100mm Weight: 284g Capacity: 439ml

Custom designs and different sizes available

With our strong support, our customers are growing rapidly, from small labs to industry leaders.

**Packing & Shipping** 

## **Different From The Peer**

Own pr