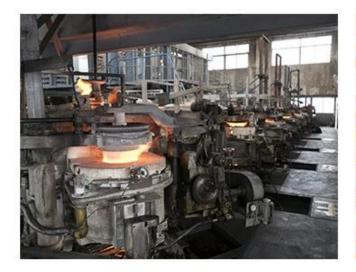

#### **Process Crafts**

## **DEEP PROCESSING**

01
ELECTROPLATING

02 LASER ENGRAVING

03 SPRAYING

**04**VACUUM

ELECTROPLATING

05 SCREEN PRINTING