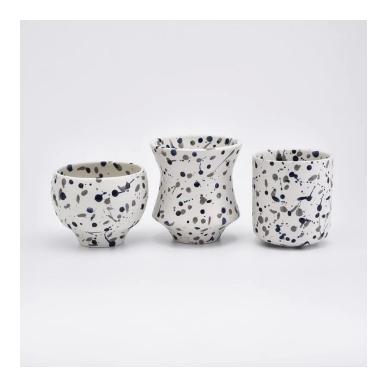

# Newly white and black ceramic candle holder decorative candle vessel

### Flexible size design allows your market to grow rapidly

Item No.:SGMK19082611

Top dia: 90mm Bottom dia: 50mm Height: 100mm Weight: 284g Capacity: 439ml

Custom designs and different sizes available

With our strong support, our customers are growing rapidly, from small labs to industry leaders.