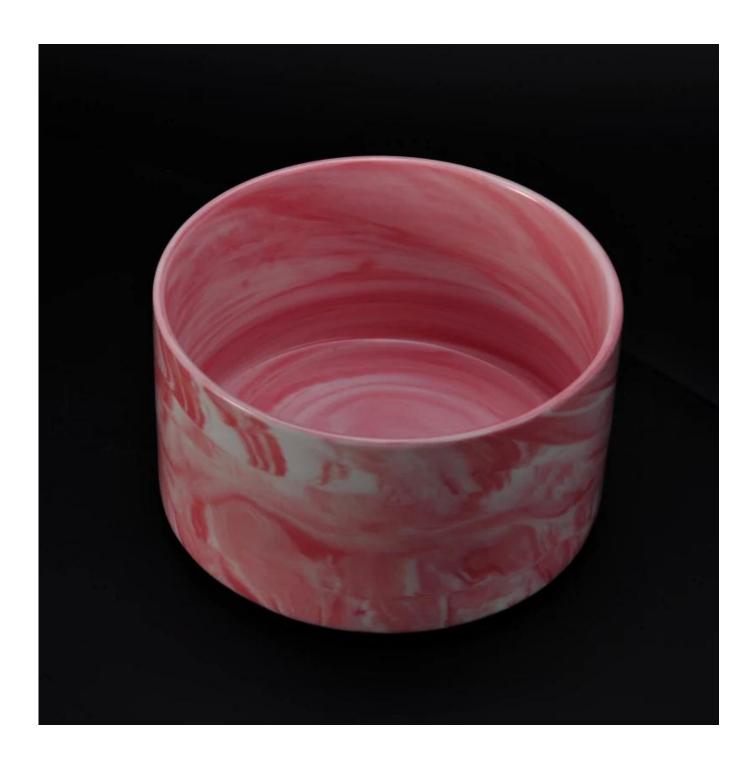

## Newly pink marber ceramic candle container wholesale

| Item number.             | SGYD16062317                                                                                                                                                                                      |
|--------------------------|---------------------------------------------------------------------------------------------------------------------------------------------------------------------------------------------------|
| Material                 | Ceramic                                                                                                                                                                                           |
| Craft                    | hand made                                                                                                                                                                                         |
| Samples time             | <ol> <li>5 days if there is a form and size of the ceramic</li> <li>15 days, if you need a new shape and size ceramic</li> </ol>                                                                  |
| Product Capacity         | 500,000 ~ 1,000,000 pieces per month                                                                                                                                                              |
| The Features of products | <ol> <li>Hand made <u>ceramic candle holder</u> from high quality.</li> <li>Suitable for use in hotel, house, etc.</li> <li>This eco-friendly.</li> <li>Meet FDA test; AMP; CA 65 test</li> </ol> |

### More Product Pictures