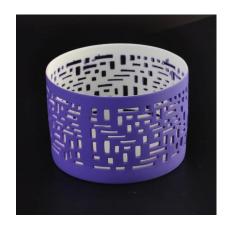

### More Product Pictures

#### **Usage of Product**

- 1. Ceramic canlde holders can be used in wedding decoration, home decoration, party,banquet ect,
- 2. This candle container is very great as a gorgeous centerpiece for an event
- 3. The pottery candle jars can decorate your indoors and outdoors with this delicated rose figure glass candle holder.
- 4. The ceramic candle vessel is wonderful gift as housewarmings and other events.