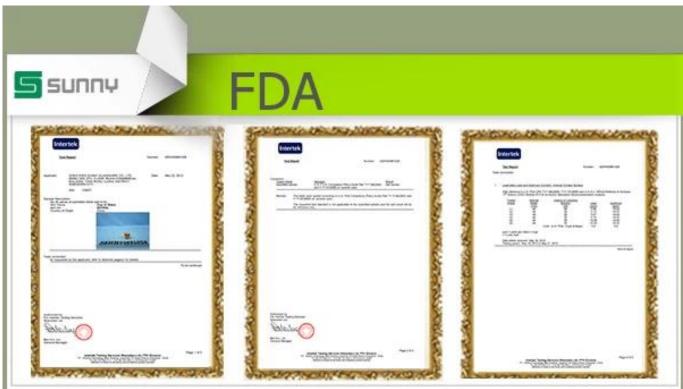

## Newly pink marber ceramic candle container wholesale

| Item number.             | SGYD16062317                                                                                                                                                                                      |
|--------------------------|---------------------------------------------------------------------------------------------------------------------------------------------------------------------------------------------------|
| Material                 | Ceramic                                                                                                                                                                                           |
| Craft                    | hand made                                                                                                                                                                                         |
| Samples time             | <ol> <li>5 days if there is a form and size of the ceramic</li> <li>15 days, if you need a new shape and size ceramic</li> </ol>                                                                  |
| Product Capacity         | 500,000 ~ 1,000,000 pieces per month                                                                                                                                                              |
| The Features of products | <ol> <li>Hand made <u>ceramic candle holder</u> from high quality.</li> <li>Suitable for use in hotel, house, etc.</li> <li>This eco-friendly.</li> <li>Meet FDA test; AMP; CA 65 test</li> </ol> |