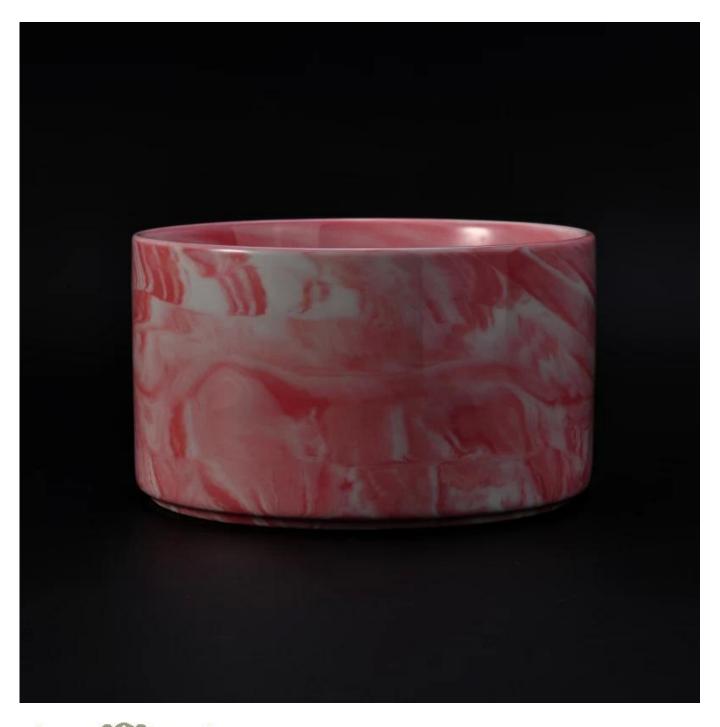

## Newly pink marber ceramic candle container wholesale

| Item number.             | SGYD16062317                                                                                                                                                                                      |
|--------------------------|---------------------------------------------------------------------------------------------------------------------------------------------------------------------------------------------------|
| Material                 | Ceramic                                                                                                                                                                                           |
| Craft                    | hand made                                                                                                                                                                                         |
| Samples time             | <ol> <li>5 days if there is a form and size of the ceramic</li> <li>15 days, if you need a new shape and size ceramic</li> </ol>                                                                  |
| Product Capacity         | 500,000 ~ 1,000,000 pieces per month                                                                                                                                                              |
| The Features of products | <ol> <li>Hand made <u>ceramic candle holder</u> from high quality.</li> <li>Suitable for use in hotel, house, etc.</li> <li>This eco-friendly.</li> <li>Meet FDA test; AMP; CA 65 test</li> </ol> |

### More Product Pictures