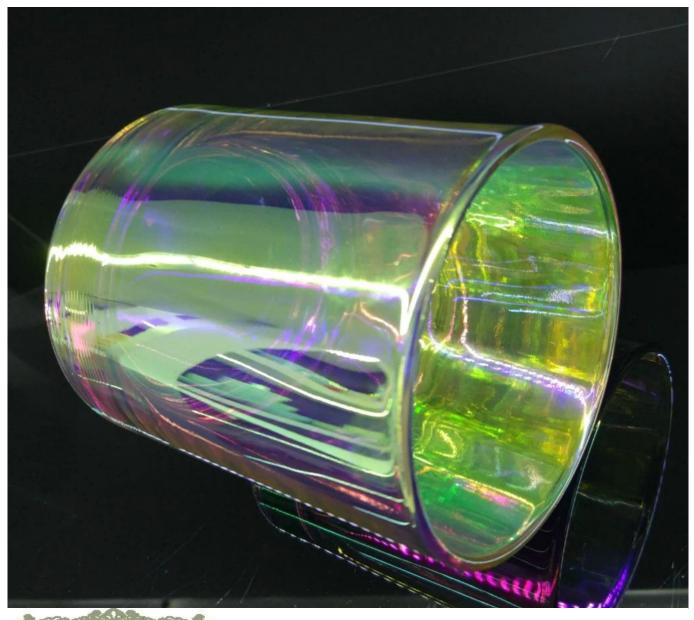

## 300ml newly iridescent 10oz cylinder candle jars wholesale

| And the second s | n con 6                                                                                                                     |
|--------------------------------------------------------------------------------------------------------------------------------------------------------------------------------------------------------------------------------------------------------------------------------------------------------------------------------------------------------------------------------------------------------------------------------------------------------------------------------------------------------------------------------------------------------------------------------------------------------------------------------------------------------------------------------------------------------------------------------------------------------------------------------------------------------------------------------------------------------------------------------------------------------------------------------------------------------------------------------------------------------------------------------------------------------------------------------------------------------------------------------------------------------------------------------------------------------------------------------------------------------------------------------------------------------------------------------------------------------------------------------------------------------------------------------------------------------------------------------------------------------------------------------------------------------------------------------------------------------------------------------------------------------------------------------------------------------------------------------------------------------------------------------------------------------------------------------------------------------------------------------------------------------------------------------------------------------------------------------------------------------------------------------------------------------------------------------------------------------------------------------|-----------------------------------------------------------------------------------------------------------------------------|
| Product Details                                                                                                                                                                                                                                                                                                                                                                                                                                                                                                                                                                                                                                                                                                                                                                                                                                                                                                                                                                                                                                                                                                                                                                                                                                                                                                                                                                                                                                                                                                                                                                                                                                                                                                                                                                                                                                                                                                                                                                                                                                                                                                                |                                                                                                                             |
| Item No.                                                                                                                                                                                                                                                                                                                                                                                                                                                                                                                                                                                                                                                                                                                                                                                                                                                                                                                                                                                                                                                                                                                                                                                                                                                                                                                                                                                                                                                                                                                                                                                                                                                                                                                                                                                                                                                                                                                                                                                                                                                                                                                       | SG8090RX                                                                                                                    |
| Material                                                                                                                                                                                                                                                                                                                                                                                                                                                                                                                                                                                                                                                                                                                                                                                                                                                                                                                                                                                                                                                                                                                                                                                                                                                                                                                                                                                                                                                                                                                                                                                                                                                                                                                                                                                                                                                                                                                                                                                                                                                                                                                       | High glass material                                                                                                         |
| Process                                                                                                                                                                                                                                                                                                                                                                                                                                                                                                                                                                                                                                                                                                                                                                                                                                                                                                                                                                                                                                                                                                                                                                                                                                                                                                                                                                                                                                                                                                                                                                                                                                                                                                                                                                                                                                                                                                                                                                                                                                                                                                                        | machine made                                                                                                                |
| Samples time                                                                                                                                                                                                                                                                                                                                                                                                                                                                                                                                                                                                                                                                                                                                                                                                                                                                                                                                                                                                                                                                                                                                                                                                                                                                                                                                                                                                                                                                                                                                                                                                                                                                                                                                                                                                                                                                                                                                                                                                                                                                                                                   | 1. 5 days if at exist shaped and size of glass                                                                              |
|                                                                                                                                                                                                                                                                                                                                                                                                                                                                                                                                                                                                                                                                                                                                                                                                                                                                                                                                                                                                                                                                                                                                                                                                                                                                                                                                                                                                                                                                                                                                                                                                                                                                                                                                                                                                                                                                                                                                                                                                                                                                                                                                | 2. 15 days if need new shape or size of glass                                                                               |
| Packing                                                                                                                                                                                                                                                                                                                                                                                                                                                                                                                                                                                                                                                                                                                                                                                                                                                                                                                                                                                                                                                                                                                                                                                                                                                                                                                                                                                                                                                                                                                                                                                                                                                                                                                                                                                                                                                                                                                                                                                                                                                                                                                        | Normal packing,4 pcs into inner box, 48 pcs per carton                                                                      |
| Product Capacity                                                                                                                                                                                                                                                                                                                                                                                                                                                                                                                                                                                                                                                                                                                                                                                                                                                                                                                                                                                                                                                                                                                                                                                                                                                                                                                                                                                                                                                                                                                                                                                                                                                                                                                                                                                                                                                                                                                                                                                                                                                                                                               | 500,000~1,000,000 pcs per month                                                                                             |
| Delivery time                                                                                                                                                                                                                                                                                                                                                                                                                                                                                                                                                                                                                                                                                                                                                                                                                                                                                                                                                                                                                                                                                                                                                                                                                                                                                                                                                                                                                                                                                                                                                                                                                                                                                                                                                                                                                                                                                                                                                                                                                                                                                                                  | Within 35 days after the sample and order confirmed                                                                         |
| Payment terms                                                                                                                                                                                                                                                                                                                                                                                                                                                                                                                                                                                                                                                                                                                                                                                                                                                                                                                                                                                                                                                                                                                                                                                                                                                                                                                                                                                                                                                                                                                                                                                                                                                                                                                                                                                                                                                                                                                                                                                                                                                                                                                  | 30% deposit by T/T in advance and the balance against the copy of B/L $$                                                    |
| Shipment                                                                                                                                                                                                                                                                                                                                                                                                                                                                                                                                                                                                                                                                                                                                                                                                                                                                                                                                                                                                                                                                                                                                                                                                                                                                                                                                                                                                                                                                                                                                                                                                                                                                                                                                                                                                                                                                                                                                                                                                                                                                                                                       | By sea, by air, by Express and your shipping agent is acceptable                                                            |
| Product Features                                                                                                                                                                                                                                                                                                                                                                                                                                                                                                                                                                                                                                                                                                                                                                                                                                                                                                                                                                                                                                                                                                                                                                                                                                                                                                                                                                                                                                                                                                                                                                                                                                                                                                                                                                                                                                                                                                                                                                                                                                                                                                               | <ol> <li>Machine made votive glass candles jar with high quality</li> <li>Suitable for used in hotel, home, etc.</li> </ol> |
|                                                                                                                                                                                                                                                                                                                                                                                                                                                                                                                                                                                                                                                                                                                                                                                                                                                                                                                                                                                                                                                                                                                                                                                                                                                                                                                                                                                                                                                                                                                                                                                                                                                                                                                                                                                                                                                                                                                                                                                                                                                                                                                                | 3. It is eco-friendly                                                                                                       |
|                                                                                                                                                                                                                                                                                                                                                                                                                                                                                                                                                                                                                                                                                                                                                                                                                                                                                                                                                                                                                                                                                                                                                                                                                                                                                                                                                                                                                                                                                                                                                                                                                                                                                                                                                                                                                                                                                                                                                                                                                                                                                                                                | 4. Meet ASMT test                                                                                                           |
| For your choices                                                                                                                                                                                                                                                                                                                                                                                                                                                                                                                                                                                                                                                                                                                                                                                                                                                                                                                                                                                                                                                                                                                                                                                                                                                                                                                                                                                                                                                                                                                                                                                                                                                                                                                                                                                                                                                                                                                                                                                                                                                                                                               | 1. Different designs and sizes for choice                                                                                   |
|                                                                                                                                                                                                                                                                                                                                                                                                                                                                                                                                                                                                                                                                                                                                                                                                                                                                                                                                                                                                                                                                                                                                                                                                                                                                                                                                                                                                                                                                                                                                                                                                                                                                                                                                                                                                                                                                                                                                                                                                                                                                                                                                | 2 .Any color painted, frost, electroplate, pattern laser carver processing                                                  |
|                                                                                                                                                                                                                                                                                                                                                                                                                                                                                                                                                                                                                                                                                                                                                                                                                                                                                                                                                                                                                                                                                                                                                                                                                                                                                                                                                                                                                                                                                                                                                                                                                                                                                                                                                                                                                                                                                                                                                                                                                                                                                                                                | 3. Special package like shrink wrap, color gift box, white gift box etc.                                                    |
|                                                                                                                                                                                                                                                                                                                                                                                                                                                                                                                                                                                                                                                                                                                                                                                                                                                                                                                                                                                                                                                                                                                                                                                                                                                                                                                                                                                                                                                                                                                                                                                                                                                                                                                                                                                                                                                                                                                                                                                                                                                                                                                                | 4. We have exclusive workers for quality control                                                                            |
|                                                                                                                                                                                                                                                                                                                                                                                                                                                                                                                                                                                                                                                                                                                                                                                                                                                                                                                                                                                                                                                                                                                                                                                                                                                                                                                                                                                                                                                                                                                                                                                                                                                                                                                                                                                                                                                                                                                                                                                                                                                                                                                                | 5. We have professional workshop and warehouse to ensure the delivery time                                                  |