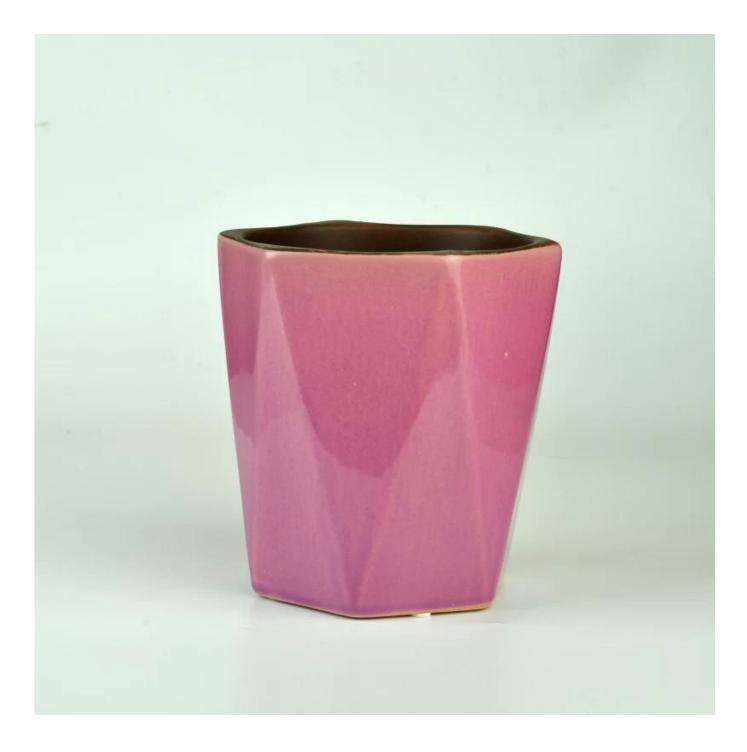

## Newly hot sale glazing pink ceramic candle holder

| Product Details  |                                                                                                                                                                                                                                                                                                   |
|------------------|---------------------------------------------------------------------------------------------------------------------------------------------------------------------------------------------------------------------------------------------------------------------------------------------------|
|                  |                                                                                                                                                                                                                                                                                                   |
| Material         | Ceramic                                                                                                                                                                                                                                                                                           |
| Handle           | Hand made candle holder                                                                                                                                                                                                                                                                           |
| Samples time     | <ol> <li>5 days if there is a form and size of the glass</li> <li>15 days, if you need a new shape and size glass</li> </ol>                                                                                                                                                                      |
| Packaging        | Normal packing, 4 pieces in inner box, 48 pieces in box                                                                                                                                                                                                                                           |
| Product Capacity | 500,000 ~ 1,000,000 pieces per month                                                                                                                                                                                                                                                              |
| Product Features | <ol> <li>Hade made <u>Votive candle holder</u> from high quality</li> <li>Suitable for use in hotel, house, wedding <u>ceramic candle holder</u> etc.</li> <li>Eco-friendly <u>candlestick</u>, unique shape <u>ceramic candle container</u>.</li> <li>Meet FDA test ;ASTM; CA 65 test</li> </ol> |
| Delivery time    | Within 35 days after the sample and in order confirmed                                                                                                                                                                                                                                            |
| Shipment         | By sea, by air, by express and the delivery agent acceptable                                                                                                                                                                                                                                      |