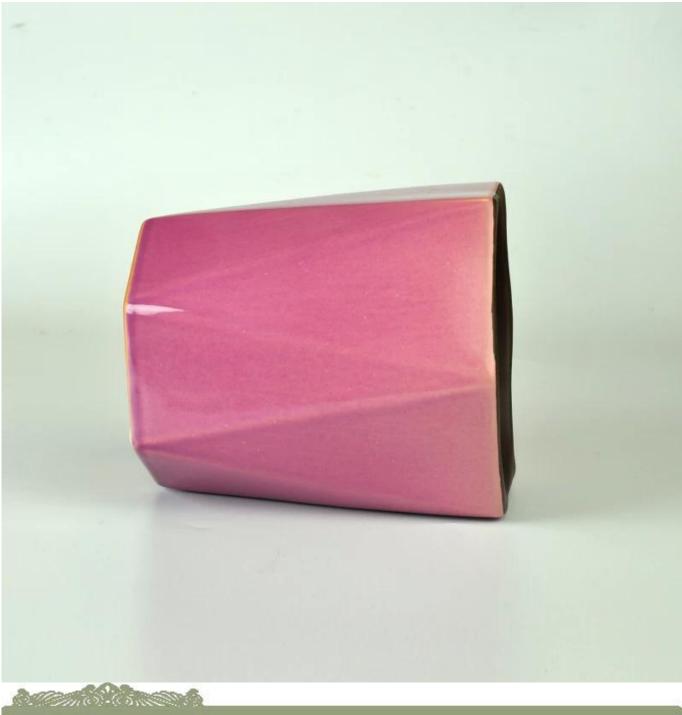

## Newly hot sale glazing pink ceramic candle holder

| Product Details  |                                                                                                                                                                                                                                                                                                   |
|------------------|---------------------------------------------------------------------------------------------------------------------------------------------------------------------------------------------------------------------------------------------------------------------------------------------------|
|                  |                                                                                                                                                                                                                                                                                                   |
| Material         | Ceramic                                                                                                                                                                                                                                                                                           |
| Handle           | Hand made candle holder                                                                                                                                                                                                                                                                           |
| Samples time     | <ol> <li>5 days if there is a form and size of the glass</li> <li>15 days, if you need a new shape and size glass</li> </ol>                                                                                                                                                                      |
| Packaging        | Normal packing, 4 pieces in inner box, 48 pieces in box                                                                                                                                                                                                                                           |
| Product Capacity | 500,000 ~ 1,000,000 pieces per month                                                                                                                                                                                                                                                              |
| Product Features | <ol> <li>Hade made <u>Votive candle holder</u> from high quality</li> <li>Suitable for use in hotel, house, wedding <u>ceramic candle holder</u> etc.</li> <li>Eco-friendly <u>candlestick</u>, unique shape <u>ceramic candle container</u>.</li> <li>Meet FDA test ;ASTM; CA 65 test</li> </ol> |
| Delivery time    | Within 35 days after the sample and in order confirmed                                                                                                                                                                                                                                            |
| Shipment         | By sea, by air, by express and the delivery agent acceptable                                                                                                                                                                                                                                      |