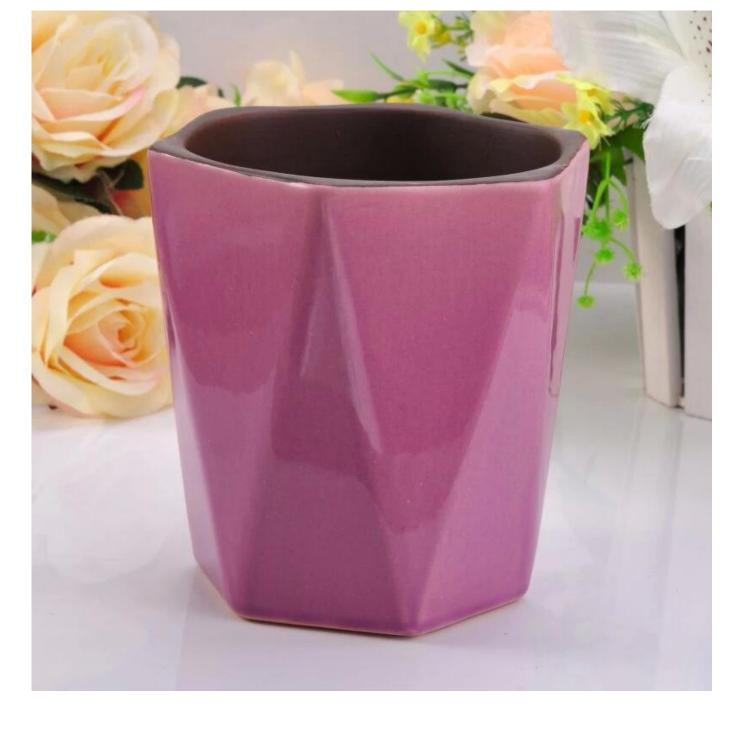

## Newly hot sale glazing pink ceramic candle holder

| Product Details  |                                                                                                                                                                                                                                                                                                   |
|------------------|---------------------------------------------------------------------------------------------------------------------------------------------------------------------------------------------------------------------------------------------------------------------------------------------------|
|                  |                                                                                                                                                                                                                                                                                                   |
| Material         | Ceramic                                                                                                                                                                                                                                                                                           |
| Handle           | Hand made candle holder                                                                                                                                                                                                                                                                           |
| Samples time     | <ol> <li>5 days if there is a form and size of the glass</li> <li>15 days, if you need a new shape and size glass</li> </ol>                                                                                                                                                                      |
| Packaging        | Normal packing, 4 pieces in inner box, 48 pieces in box                                                                                                                                                                                                                                           |
| Product Capacity | 500,000 ~ 1,000,000 pieces per month                                                                                                                                                                                                                                                              |
| Product Features | <ol> <li>Hade made <u>Votive candle holder</u> from high quality</li> <li>Suitable for use in hotel, house, wedding <u>ceramic candle holder</u> etc.</li> <li>Eco-friendly <u>candlestick</u>, unique shape <u>ceramic candle container</u>.</li> <li>Meet FDA test ;ASTM; CA 65 test</li> </ol> |
| Delivery time    | Within 35 days after the sample and in order confirmed                                                                                                                                                                                                                                            |
| Shipment         | By sea, by air, by express and the delivery agent acceptable                                                                                                                                                                                                                                      |