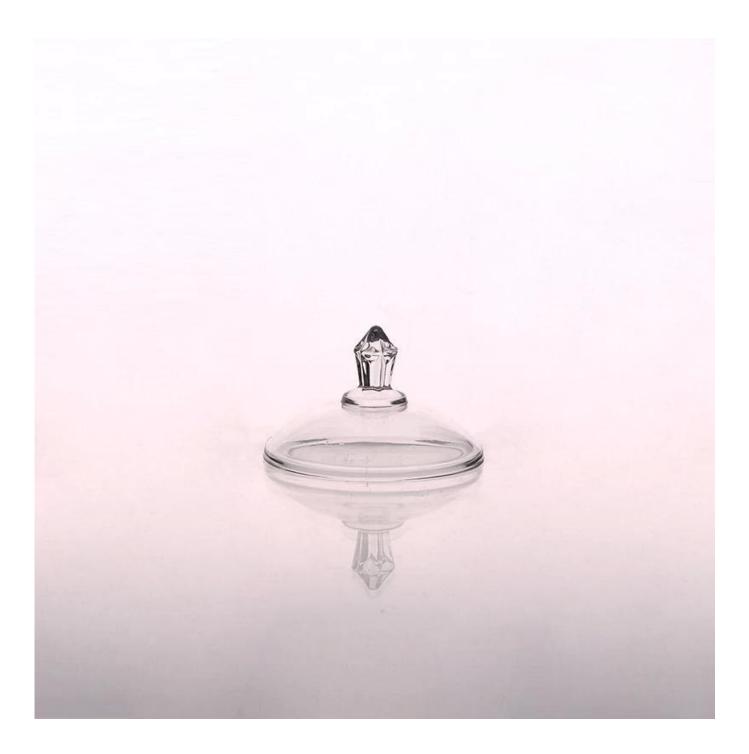

### Newly glass sugar jars

| Product Details  |                                                                            |
|------------------|----------------------------------------------------------------------------|
| Item No.         | SGJB15060204                                                               |
| Material         | High white glass                                                           |
| Process          | Machine press                                                              |
| Samples time     | 1. 5 days if at exist shaped and size of glass                             |
|                  | 2. 15 days if need new shape or size of glass                              |
| Packing          | Normal packing,4 pcs into inner box, 48 pcs per carton                     |
| Product Capacity | 500,000~1,000,000 pcs per month                                            |
| Delivery time    | Within 35 days after the sample and order confirmed                        |
| Payment terms    | 30% deposit by T/T in advance and the balance against the copy of B/L      |
| Shipment         | By sea, by air, by Express and your shipping agent is acceptable           |
| Product Features | 1. Machine press _glass candy jar with high quality                        |
|                  | 2. Suitable for used in hotel, home, etc.                                  |
|                  | 3. It is eco-friendly                                                      |
|                  | 4. Meet FDA, LFGB test                                                     |
|                  | 1. Different designs and sizes for choice                                  |
|                  | 2 .Any color painted, frost, electroplate, pattern laser carver processing |
| For your choices | 3. Special package like shrink wrap, color gift box, white gift box etc.   |
|                  | 4. We have exclusive workers for quality control                           |
|                  | 5. We have professional workshop and warehouse to ensure the delivery time |
|                  |                                                                            |

# More Product Pictures