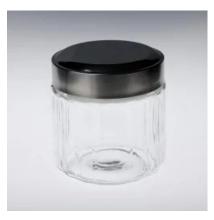

### Newly glass sugar jars

| Product Details  |                                                                            |
|------------------|----------------------------------------------------------------------------|
| Item No.         | SGJB15060204                                                               |
| Material         | High white glass                                                           |
| Process          | Machine press                                                              |
| Samples time     | 1. 5 days if at exist shaped and size of glass                             |
|                  | 2. 15 days if need new shape or size of glass                              |
| Packing          | Normal packing,4 pcs into inner box, 48 pcs per carton                     |
| Product Capacity | 500,000~1,000,000 pcs per month                                            |
| Delivery time    | Within 35 days after the sample and order confirmed                        |
| Payment terms    | 30% deposit by T/T in advance and the balance against the copy of B/L      |
| Shipment         | By sea, by air, by Express and your shipping agent is acceptable           |
| Product Features | 1. Machine press _glass candy jar with high quality                        |
|                  | 2. Suitable for used in hotel, home, etc.                                  |
|                  | 3. It is eco-friendly                                                      |
|                  | 4. Meet FDA, LFGB test                                                     |
|                  | 1. Different designs and sizes for choice                                  |
|                  | 2 .Any color painted, frost, electroplate, pattern laser carver processing |
| For your choices | 3. Special package like shrink wrap, color gift box, white gift box etc.   |
|                  | 4. We have exclusive workers for quality control                           |
|                  | 5. We have professional workshop and warehouse to ensure the delivery time |
|                  |                                                                            |