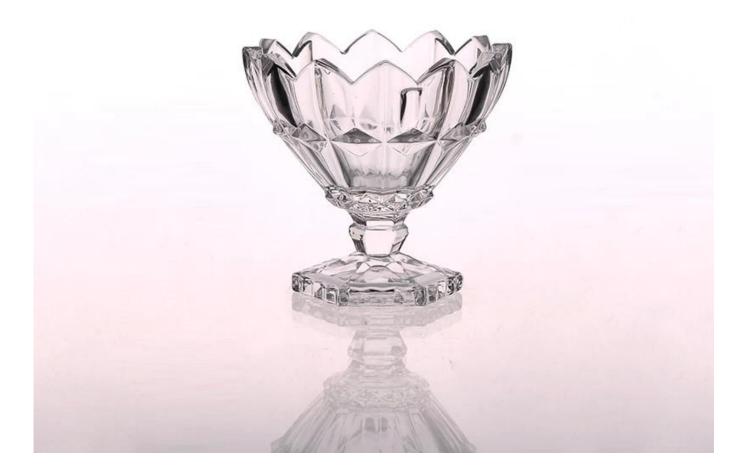

| 3. It is eco-friendly                                                      |
|                  | 4. Meet FDA, LFGB test                                                     |
|                  | 1. Different designs and sizes for choice                                  |
|                  | 2 .Any color painted, frost, electroplate, pattern laser carver processing |
| For your choices | 3. Special package like shrink wrap, color gift box, white gift box etc.   |
|                  | 4. We have exclusive workers for quality control                           |
|                  | 5. We have professional workshop and warehouse to ensure the delivery time |
|                  |                                                                            |

# More Product Pictures













## Similar Products Link



Airtight food jar



**Customized glass storage** 



<u>Candy glass jar</u>



### Office & Sample Room











### The features of month blown glass

- 1. Its advantage including abundance sculpt, technics, surface effects, color etc.
- 2. The quality is difficult control and the tolerance of the size, weight and shape are bigger.
- 3. The price is high and the product is limited for the special technic glass.

#### **Method of application**

- 1. Using it under guide of the adult
- 2. Washing it with clean or boiling water before usage
- 3. No touching the rim of glass cup, try to take the bottom or the handle of it

#### Cautions

- 1. Beer, red wine, white wine, beverage or hot water not be too full
- 2. To avoid to hurt your children's hand, pleas