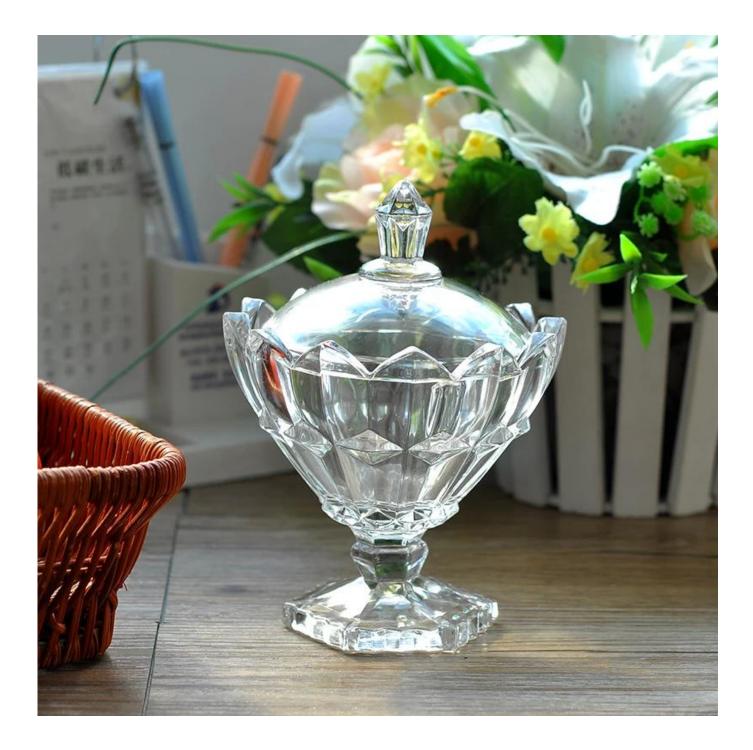

### Newly glass sugar jars

| Product Details  |                                                                            |
|------------------|----------------------------------------------------------------------------|
| Item No.         | SGJB15060204                                                               |
| Material         | High white glass                                                           |
| Process          | Machine press                                                              |
| Samples time     | 1. 5 days if at exist shaped and size of glass                             |
|                  | 2. 15 days if need new shape or size of glass                              |
| Packing          | Normal packing,4 pcs into inner box, 48 pcs per carton                     |
| Product Capacity | 500,000~1,000,000 pcs per month                                            |
| Delivery time    | Within 35 days after the sample and order confirmed                        |
| Payment terms    | 30% deposit by T/T in advance and the balance against the copy of B/L      |
| Shipment         | By sea, by air, by Express and your shipping agent is acceptable           |
| Product Features | 1. Machine press _glass candy jar with high quality                        |
|                  | 2. Suitable for used in hotel, home, etc.                                  |
|                  | 3. It is eco-friendly                                                      |
|                  | 4. Meet FDA, LFGB test                                                     |
|                  | 1. Different designs and sizes for choice                                  |
|                  | 2 .Any color painted, frost, electroplate, pattern laser carver processing |
| For your choices | 3. Special package like shrink wrap, color gift box, white gift box etc.   |
|                  | 4. We have exclusive workers for quality control                           |
|                  | 5. We have professional workshop and warehouse to ensure the delivery time |
|                  |                                                                            |