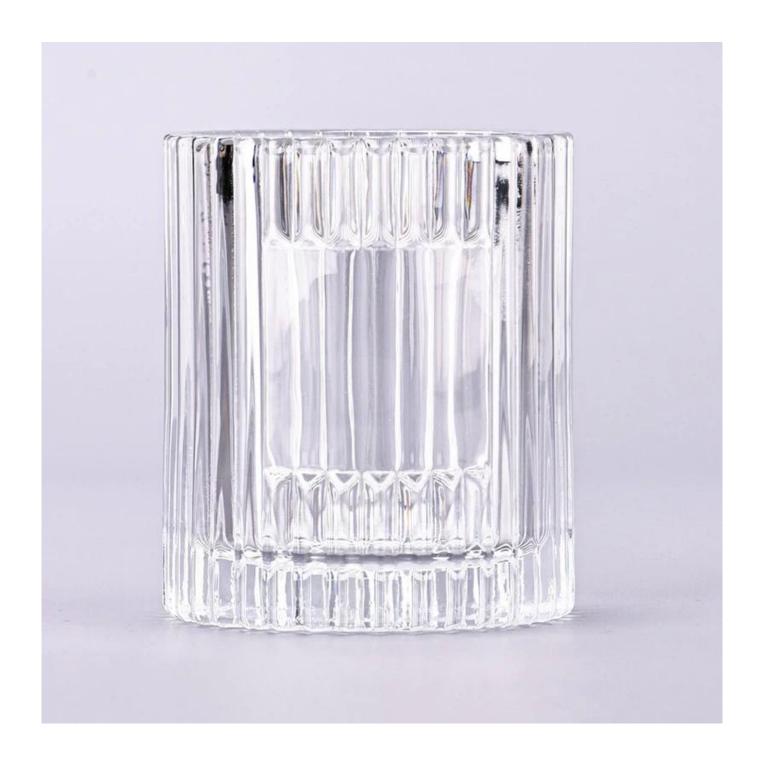

### Newly designed vertical line glass candle holder

Why Choose Sunny Glassware

- Upmost dedication to design, never compression on quality
- <u>Sunny Glassware</u> strictly protect the customers' designs, all the newly designed items from us haven't been copied in three years.
- Product quality is the major focus in <u>Sunny Glassware Sunny Glassware</u> once demolished 80,000 pcs of glass vessel with barely visible blemish.

# product description

| product<br>name   | Newly designed vertical line <b>glass candle holder</b>                                        |
|-------------------|------------------------------------------------------------------------------------------------|
| Sample<br>time    | 1. 5 days if there is glass shape and size 2. 15 days, if you need new shapes and sizes glass  |
| Measure           | Item No.:SGKY23110308 Top dia:76 mm Bottom dia:76 mm Height:90 mm Weight:352 g Capacity:244 ml |
| Packing           | Normal packing, Individual gift box, PVC box, window box, color box, white box, etc            |
| Delivery<br>time  | Within 35 days after the sample and order confirmed                                            |
| Payment<br>term   | 30% deposit by T/T in advance and the balance against the copy of B/L                          |
| Shipment          | By sea,by air,by Express and your shipping agent is acceptable                                 |
| Usage<br>Occasion | Home decor, Wedding Decoration, Wedding Favors, Decoration enhancement,                        |

This **candle holder** is made of high quality glass material and has the characteristics of durability. Its simple and elegant design can add a warm and romantic atmosphere to your home environment.

This **candle holder** is not only suitable for home use, but also can be used as an ornament in commercial places. It can be placed on the dining table, living room, bedroom, study and other occasions to add a unique charm to your space.

Our **candle holder** also feature a non-slip design that effectively prevents the candlestick from sliding or tilting during use. Its appearance is smooth and refined, and it is easy to clean and maintain.