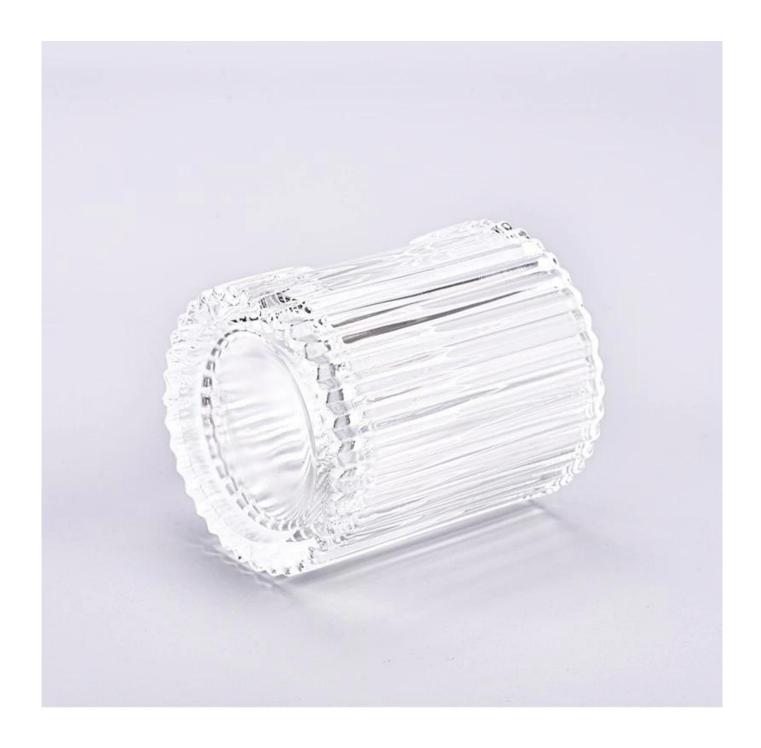

# product description

| product<br>name   | Newly designed vertical line <b>glass candle holder</b>                                        |
|-------------------|------------------------------------------------------------------------------------------------|
| Sample<br>time    | 1. 5 days if there is glass shape and size 2. 15 days, if you need new shapes and sizes glass  |
| Measure           | Item No.:SGKY23110308 Top dia:76 mm Bottom dia:76 mm Height:90 mm Weight:352 g Capacity:244 ml |
| Packing           | Normal packing, Individual gift box, PVC box, window box, color box, white box, etc            |
| Delivery<br>time  | Within 35 days after the sample and order confirmed                                            |
| Payment<br>term   | 30% deposit by T/T in advance and the balance against the copy of B/L                          |
| Shipment          | By sea,by air,by Express and your shipping agent is acceptable                                 |
| Usage<br>Occasion | Home decor, Wedding Decoration, Wedding Favors, Decoration enhancement,                        |

This **candle holder** is made of high quality glass material and has the characteristics of durability. Its simple and elegant design can add a warm and romantic atmosphere to your home environment.

This **candle holder** is not only suitable for home use, but also can be used as an ornament in commercial places. It can be placed on the dining table, living room, bedroom, study and other occasions to add a unique charm to your space.

Our **candle holder** also feature a non-slip design that effectively prevents the candlestick from sliding or tilting during use. Its appearance is smooth and refined, and it is easy to clean and maintain.