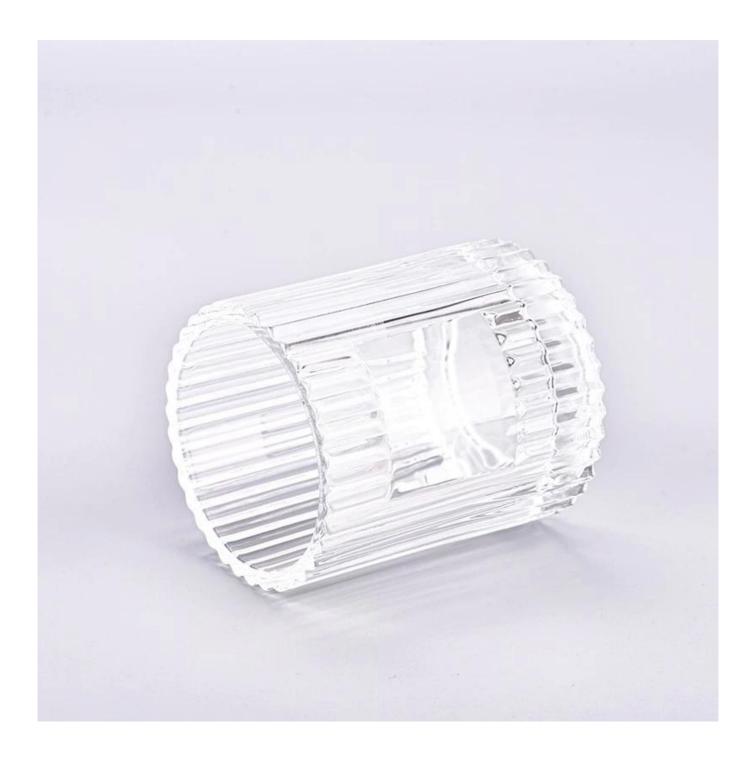

# product description

| product<br>name   | Newly designed vertical line <b>glass candle holder</b>                                        |
|-------------------|------------------------------------------------------------------------------------------------|
| Sample<br>time    | 1. 5 days if there is glass shape and size 2. 15 days, if you need new shapes and sizes glass  |
| Measure           | Item No.:SGKY23110308 Top dia:76 mm Bottom dia:76 mm Height:90 mm Weight:352 g Capacity:244 ml |
| Packing           | Normal packing, Individual gift box, PVC box, window box, color box, white box, etc            |
| Delivery<br>time  | Within 35 days after the sample and order confirmed                                            |
| Payment<br>term   | 30% deposit by T/T in advance and the balance against the copy of B/L                          |
| Shipment          | By sea,by air,by Express and your shipping agent is acceptable                                 |
| Usage<br>Occasion | Home decor, Wedding Decoration, Wedding Favors, Decoration enhancement,                        |

This **candle holder** is made of high quality glass material and has the characteristics of durability. Its simple and elegant design can add a warm and romantic atmosphere to your home environment.

This **candle holder** is not only suitable for home use, but also can be used as an ornament in commercial places. It can be placed on the dining table, living room, bedroom, study and other occasions to add a unique charm to your space.

Our **candle holder** also feature a non-slip design that effectively prevents the candlestick from sliding or tilting during use. Its appearance is smooth and refined, and it is easy to clean and maintain.