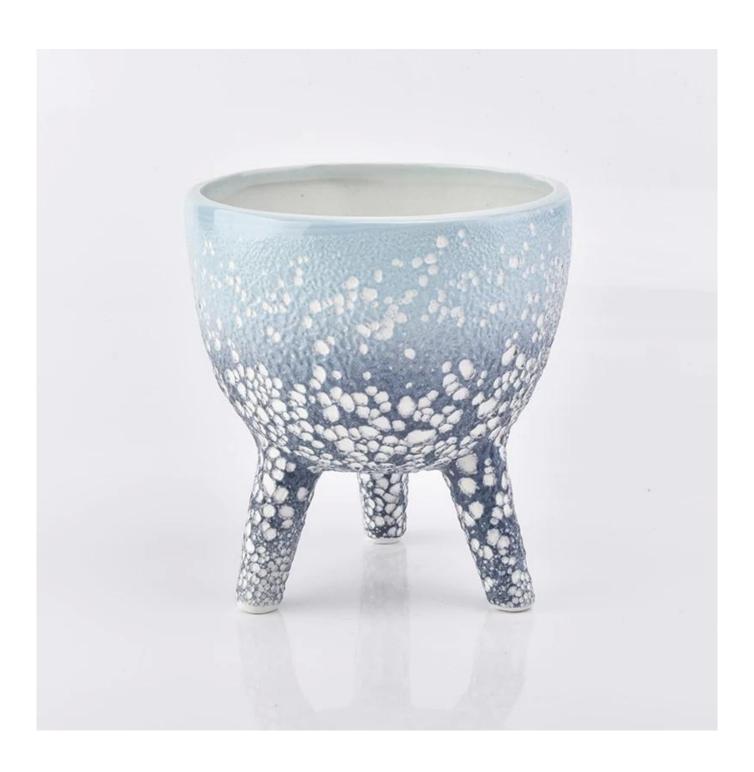

## Newly designed ceramic candle jar with stand

| Element name     | Unique blue triangle bracket ceramic candle holder                                                                                                                                                      |
|------------------|---------------------------------------------------------------------------------------------------------------------------------------------------------------------------------------------------------|
| Object number.   | SGGH19011627                                                                                                                                                                                            |
| Cut it           | Article-No .: SGGH19011627 Top dia: 130mm Bottom dia: 80mm Height: 140mm Weight: 340g Capacity: 750ml Other sizes: 5 ounces / 8 ounces / 10 ounces / 16 ounces are also available                       |
| Capacity         | 10oz 14oz 16oz etc. It's available                                                                                                                                                                      |
| Sampling time    | 1.5 days if the shape and size of the products exist 2.15 days if you need new shape and size of the products                                                                                           |
| Packaging        | 24pcs / 36pcs / 48pcs regular safety packing and so on For export carton with egg divider                                                                                                               |
| MOQ              | 5000pcs                                                                                                                                                                                                 |
| Delivery time    | Within 35 days after the order confirmed                                                                                                                                                                |
| Payment terms    | 30% deposit by T / T in advance, the balance after showing the copy of B / L                                                                                                                            |
| Product features | <ol> <li>High quality and competitive prices</li> <li>Testing FDA, SGS, LFGB etc.</li> <li>Eco Friendly</li> <li>It is widely aimed at Wedding, party, home, bars etc.</li> <li>Machine made</li> </ol> |