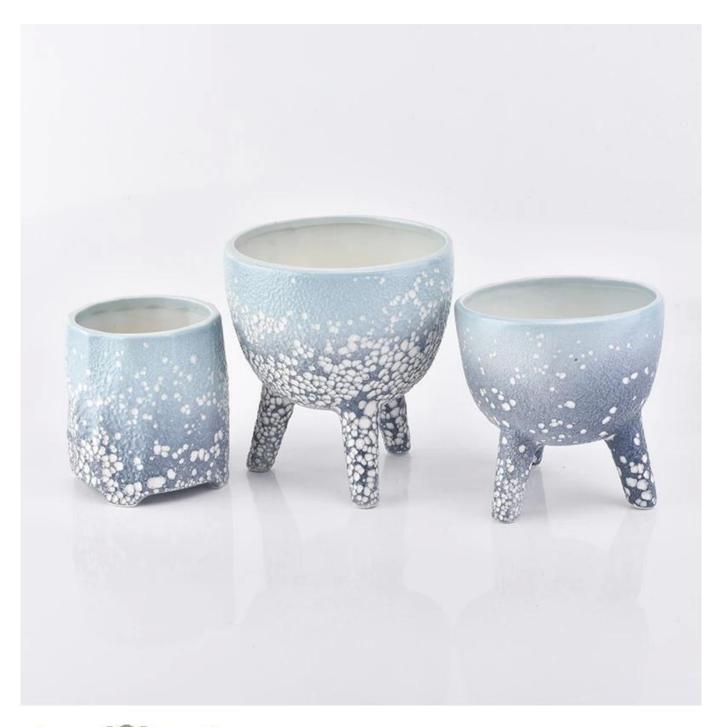

## Newly designed ceramic candle jar with stand

| Element name     | Unique blue triangle bracket ceramic candle holder                                                                                                                                                      |
|------------------|---------------------------------------------------------------------------------------------------------------------------------------------------------------------------------------------------------|
| Object number.   | SGGH19011627                                                                                                                                                                                            |
| Cut it           | Article-No .: SGGH19011627 Top dia: 130mm Bottom dia: 80mm Height: 140mm Weight: 340g Capacity: 750ml Other sizes: 5 ounces / 8 ounces / 10 ounces / 16 ounces are also available                       |
| Capacity         | 10oz 14oz 16oz etc. It's available                                                                                                                                                                      |
| Sampling time    | 1.5 days if the shape and size of the products exist 2.15 days if you need new shape and size of the products                                                                                           |
| Packaging        | 24pcs / 36pcs / 48pcs regular safety packing and so on For export carton with egg divider                                                                                                               |
| MOQ              | 5000pcs                                                                                                                                                                                                 |
| Delivery time    | Within 35 days after the order confirmed                                                                                                                                                                |
| Payment terms    | 30% deposit by T / T in advance, the balance after showing the copy of B / L                                                                                                                            |
| Product features | <ol> <li>High quality and competitive prices</li> <li>Testing FDA, SGS, LFGB etc.</li> <li>Eco Friendly</li> <li>It is widely aimed at Wedding, party, home, bars etc.</li> <li>Machine made</li> </ol> |