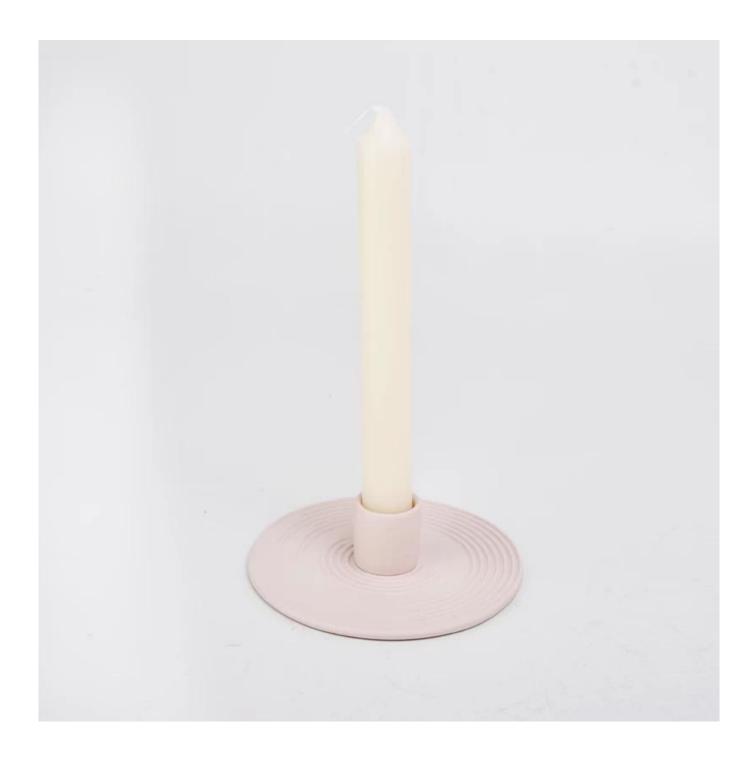

## Newly design pink ceramic candle holder for home decor supplier

Sunny Glasswares not only places OEM / ODM orders, but also helps many brands to start with product concepts.

| Measure           | Item:SGMK22072614<br>Dia: 121mm<br>Height: 40mm<br>Weight: 150g                    |
|-------------------|------------------------------------------------------------------------------------|
| Packing           | Normal packing,Individual gift box, PVC box, window box, color box, white box, etc |
| Delivery time     | Within 35 days after the sample and order confirmed                                |
| Payment term      | 30% deposit by T/T in advance and the balance against the copy of B/L              |
| Shipment          | By sea,by air,by Express and your shipping agent is acceptable                     |
| Usage<br>Occasion | Home decor,Wedding Decoration,Wedding Favors,Decoration enhancement                |