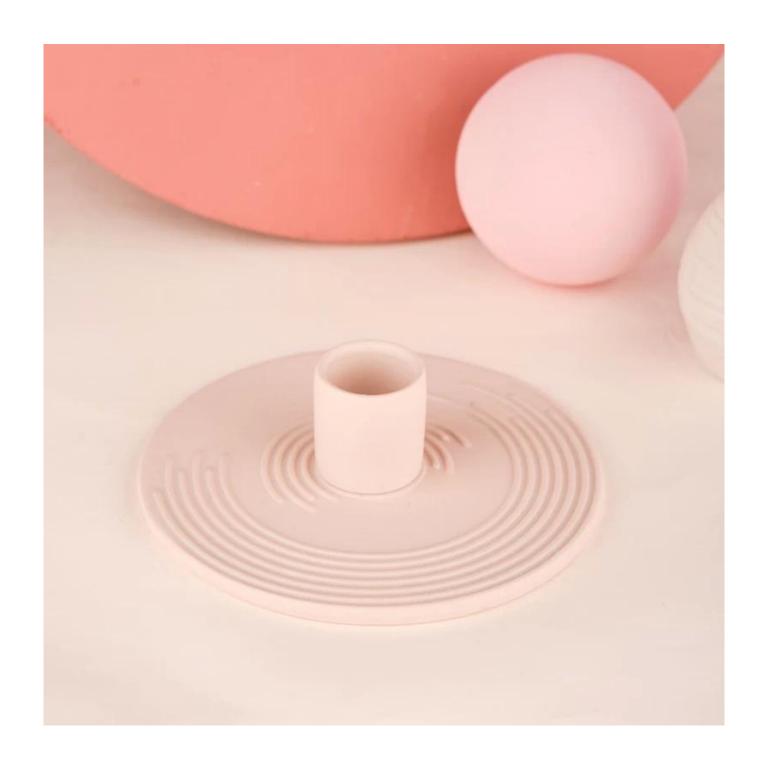

## Newly design pink ceramic candle holder for home decor supplier

Sunny Glasswares not only places OEM / ODM orders, but also helps many brands to start with product concepts.

| Measure           | Item:SGMK22072614<br>Dia: 121mm<br>Height: 40mm<br>Weight: 150g                    |
|-------------------|------------------------------------------------------------------------------------|
| Packing           | Normal packing,Individual gift box, PVC box, window box, color box, white box, etc |
| Delivery time     | Within 35 days after the sample and order confirmed                                |
| Payment term      | 30% deposit by T/T in advance and the balance against the copy of B/L              |
| Shipment          | By sea,by air,by Express and your shipping agent is acceptable                     |
| Usage<br>Occasion | Home decor,Wedding Decoration,Wedding Favors,Decoration enhancement                |