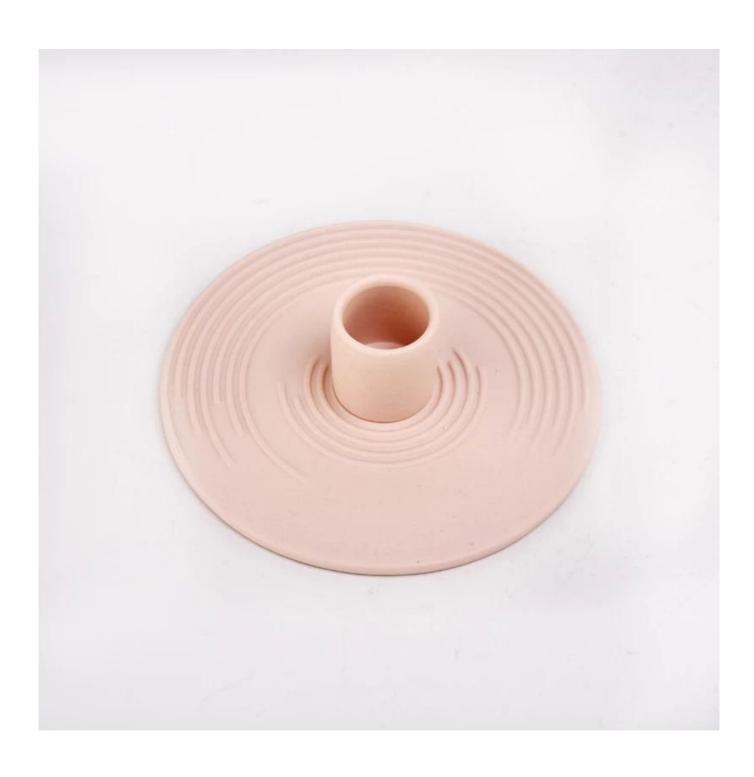

## Newly design pink ceramic candle holder for home decor supplier

Sunny Glasswares not only places OEM / ODM orders, but also helps many brands to start with product concepts.

| Measure           | Item:SGMK22072614<br>Dia: 121mm<br>Height: 40mm<br>Weight: 150g                    |
|-------------------|------------------------------------------------------------------------------------|
| Packing           | Normal packing,Individual gift box, PVC box, window box, color box, white box, etc |
| Delivery time     | Within 35 days after the sample and order confirmed                                |
| Payment term      | 30% deposit by T/T in advance and the balance against the copy of B/L              |
| Shipment          | By sea,by air,by Express and your shipping agent is acceptable                     |
| Usage<br>Occasion | Home decor,Wedding Decoration,Wedding Favors,Decoration enhancement                |