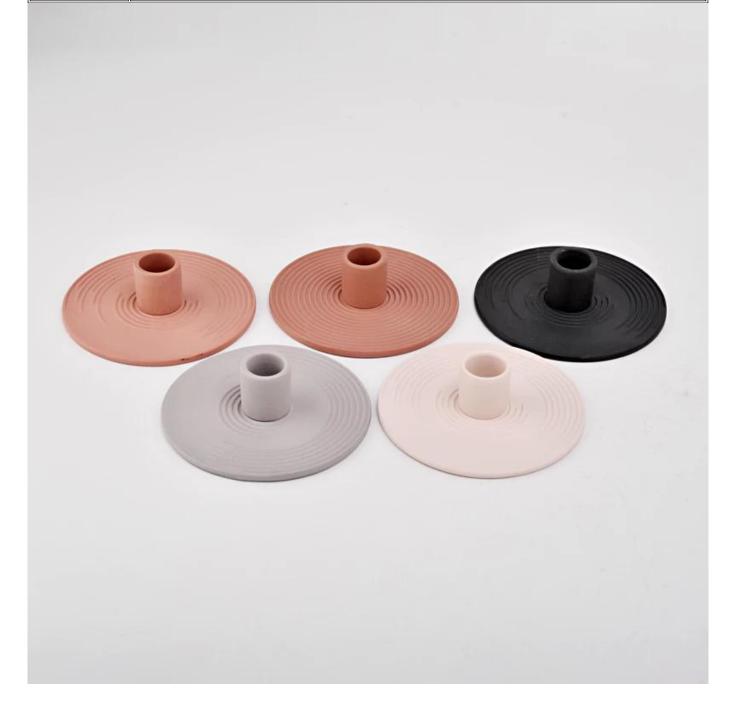

## Newly design pink ceramic candle holder for home decor supplier

Sunny Glasswares not only places OEM / ODM orders, but also helps many brands to start with product concepts.

| Measure           | Item:SGMK22072614<br>Dia: 121mm<br>Height: 40mm<br>Weight: 150g                    |
|-------------------|------------------------------------------------------------------------------------|
| Packing           | Normal packing,Individual gift box, PVC box, window box, color box, white box, etc |
| Delivery time     | Within 35 days after the sample and order confirmed                                |
| Payment term      | 30% deposit by T/T in advance and the balance against the copy of B/L              |
| Shipment          | By sea,by air,by Express and your shipping agent is acceptable                     |
| Usage<br>Occasion | Home decor,Wedding Decoration,Wedding Favors,Decoration enhancement                |