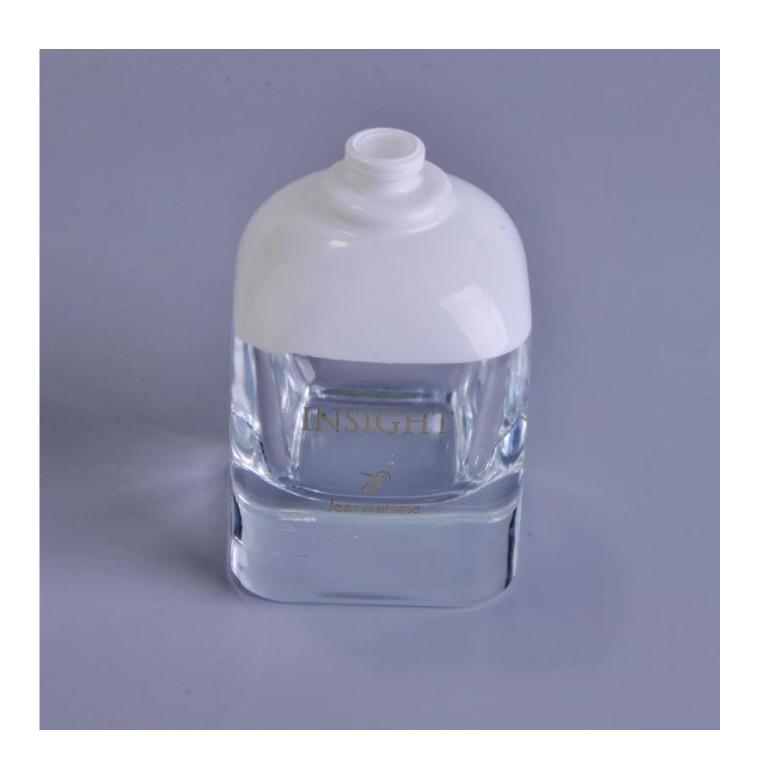

## Newly arrival heavy high-grade glass perfume bottle with customized logo

|  | Item name       | Newly arrival heavy high-grade glass perfume bottle with customized logo                                                                           |
|--|-----------------|----------------------------------------------------------------------------------------------------------------------------------------------------|
|  | Item No.        | SGLG16092403                                                                                                                                       |
|  | Size            | Top dia: 1.5cm<br>Bottom dia: 5.5*5.5cm<br>Height: 8.8cm                                                                                           |
|  | Capacity/Weight | 323g/88ml                                                                                                                                          |
|  | Sample time     | 5 days if at exist shape and size of products     2.15 days if need new shape and size of products                                                 |
|  | Packing         | Normal safety packing<br>24pcs/36pcs/48pcs etc. per export carton with<br>egg divider                                                              |
|  | MOQ             | 20000pcs                                                                                                                                           |
|  | Delivery time   | Within 35 days after order confirmed                                                                                                               |
|  | Payment terms   | 30% deposit by T/T in advance, the balance after showing the copy of B/L                                                                           |
|  | Product feature | 1.High quality and competitve prices 2.Meet FDA, SGS,LFGB etc. test 3.Eco-friendly 4.Widely apply to Wedding, party, home, bar etc. 5.Machine made |