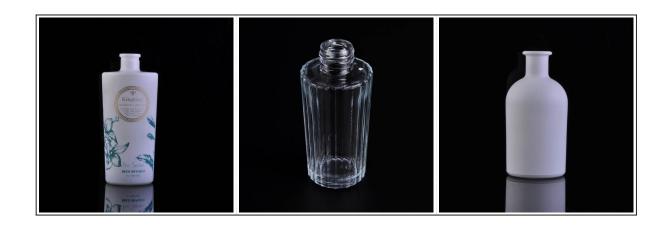

## Newly arrival heavy high-grade glass perfume bottle with customized logo

|  | Item name       | Newly arrival heavy high-grade glass perfume bottle with customized logo                                                                           |
|--|-----------------|----------------------------------------------------------------------------------------------------------------------------------------------------|
|  | Item No.        | SGLG16092403                                                                                                                                       |
|  | Size            | Top dia: 1.5cm<br>Bottom dia: 5.5*5.5cm<br>Height: 8.8cm                                                                                           |
|  | Capacity/Weight | 323g/88ml                                                                                                                                          |
|  | Sample time     | 5 days if at exist shape and size of products     2.15 days if need new shape and size of products                                                 |
|  | Packing         | Normal safety packing<br>24pcs/36pcs/48pcs etc. per export carton with<br>egg divider                                                              |
|  | MOQ             | 20000pcs                                                                                                                                           |
|  | Delivery time   | Within 35 days after order confirmed                                                                                                               |
|  | Payment terms   | 30% deposit by T/T in advance, the balance after showing the copy of B/L                                                                           |
|  | Product feature | 1.High quality and competitve prices 2.Meet FDA, SGS,LFGB etc. test 3.Eco-friendly 4.Widely apply to Wedding, party, home, bar etc. 5.Machine made |