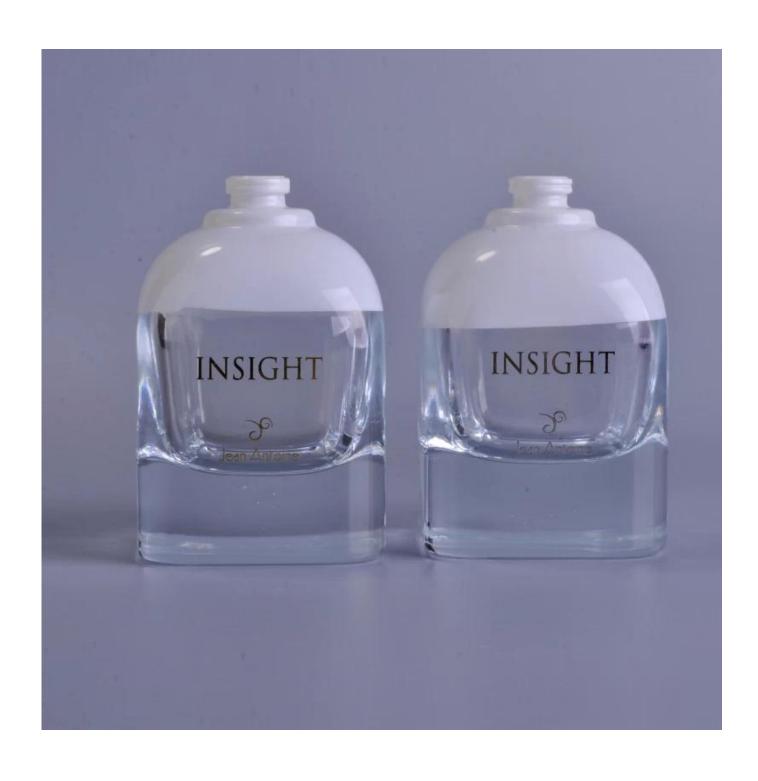

## Newly arrival heavy high-grade glass perfume bottle with customized logo

|  | Item name       | Newly arrival heavy high-grade glass perfume bottle with customized logo                                                                           |
|--|-----------------|----------------------------------------------------------------------------------------------------------------------------------------------------|
|  | Item No.        | SGLG16092403                                                                                                                                       |
|  | Size            | Top dia: 1.5cm<br>Bottom dia: 5.5*5.5cm<br>Height: 8.8cm                                                                                           |
|  | Capacity/Weight | 323g/88ml                                                                                                                                          |
|  | Sample time     | 5 days if at exist shape and size of products     2.15 days if need new shape and size of products                                                 |
|  | Packing         | Normal safety packing<br>24pcs/36pcs/48pcs etc. per export carton with<br>egg divider                                                              |
|  | MOQ             | 20000pcs                                                                                                                                           |
|  | Delivery time   | Within 35 days after order confirmed                                                                                                               |
|  | Payment terms   | 30% deposit by T/T in advance, the balance after showing the copy of B/L                                                                           |
|  | Product feature | 1.High quality and competitve prices 2.Meet FDA, SGS,LFGB etc. test 3.Eco-friendly 4.Widely apply to Wedding, party, home, bar etc. 5.Machine made |