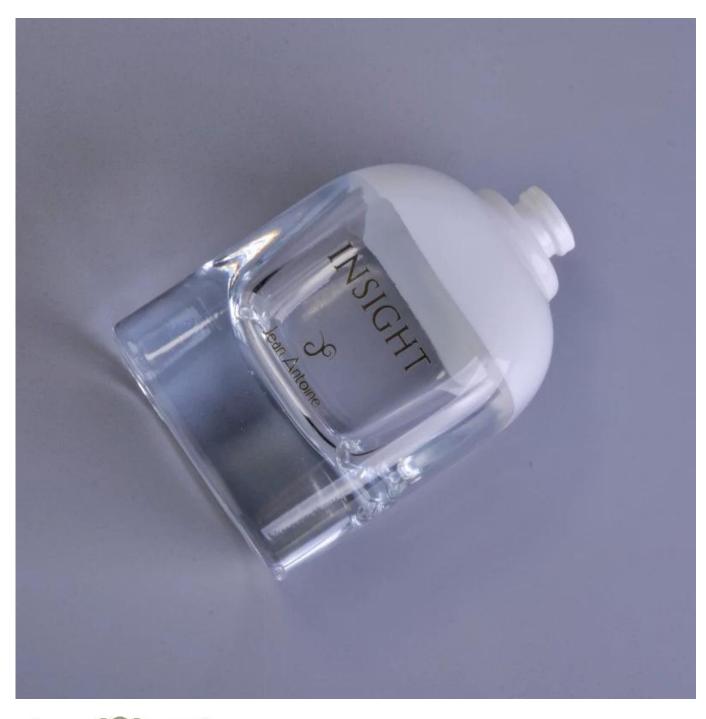

## Newly arrival heavy high-grade glass perfume bottle with customized logo

|  | Item name       | Newly arrival heavy high-grade glass perfume bottle with customized logo                                                                           |
|--|-----------------|----------------------------------------------------------------------------------------------------------------------------------------------------|
|  | Item No.        | SGLG16092403                                                                                                                                       |
|  | Size            | Top dia: 1.5cm<br>Bottom dia: 5.5*5.5cm<br>Height: 8.8cm                                                                                           |
|  | Capacity/Weight | 323g/88ml                                                                                                                                          |
|  | Sample time     | 5 days if at exist shape and size of products     2.15 days if need new shape and size of products                                                 |
|  | Packing         | Normal safety packing<br>24pcs/36pcs/48pcs etc. per export carton with<br>egg divider                                                              |
|  | MOQ             | 20000pcs                                                                                                                                           |
|  | Delivery time   | Within 35 days after order confirmed                                                                                                               |
|  | Payment terms   | 30% deposit by T/T in advance, the balance after showing the copy of B/L                                                                           |
|  | Product feature | 1.High quality and competitve prices 2.Meet FDA, SGS,LFGB etc. test 3.Eco-friendly 4.Widely apply to Wedding, party, home, bar etc. 5.Machine made |