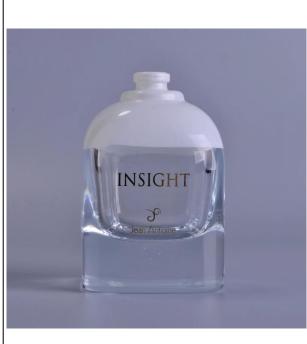

## Newly arrival heavy high-grade glass perfume bottle with customized logo

|  | Item name       | Newly arrival heavy high-grade glass perfume bottle with customized logo                                                                           |
|--|-----------------|----------------------------------------------------------------------------------------------------------------------------------------------------|
|  | Item No.        | SGLG16092403                                                                                                                                       |
|  | Size            | Top dia: 1.5cm<br>Bottom dia: 5.5*5.5cm<br>Height: 8.8cm                                                                                           |
|  | Capacity/Weight | 323g/88ml                                                                                                                                          |
|  | Sample time     | 5 days if at exist shape and size of products     2.15 days if need new shape and size of products                                                 |
|  | Packing         | Normal safety packing<br>24pcs/36pcs/48pcs etc. per export carton with<br>egg divider                                                              |
|  | MOQ             | 20000pcs                                                                                                                                           |
|  | Delivery time   | Within 35 days after order confirmed                                                                                                               |
|  | Payment terms   | 30% deposit by T/T in advance, the balance after showing the copy of B/L                                                                           |
|  | Product feature | 1.High quality and competitve prices 2.Meet FDA, SGS,LFGB etc. test 3.Eco-friendly 4.Widely apply to Wedding, party, home, bar etc. 5.Machine made |