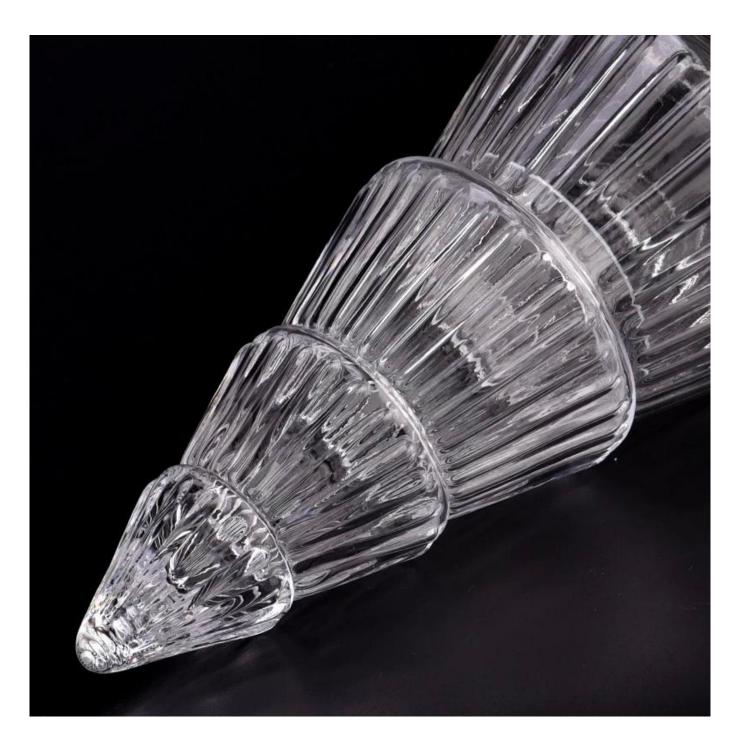

# product description

| product<br>name   | Newly Christmas tree shape <u>glass candle jar</u> for wholesale                                                                                             |
|-------------------|--------------------------------------------------------------------------------------------------------------------------------------------------------------|
| Sample<br>time    | <ol> <li>5 days if there is glass shape and size</li> <li>15 days, if you need new shapes and sizes glass</li> </ol>                                         |
| Measure           | Item No.:SGKY23071005 Jar: Top dia: 76mm Bottom dia: 91mm Max dia: 101mm Height: 71mm Weight: 224g Capacity: 375ml Lid: Dia: 86mm Height: 153mm Weight: 205g |
| Packing           | Normal packing, Individual gift box, PVC box, window box, color box, white box, etc                                                                          |
| Delivery<br>time  | Within 35 days after the sample and order confirmed                                                                                                          |
| Payment<br>term   | 30% deposit by T/T in advance and the balance against the copy of B/L                                                                                        |
| Shipment          | By sea,by air,by Express and your shipping agent is acceptable                                                                                               |
| Usage<br>Occasion | Home decor,Wedding Decoration,Wedding Favors,Decoration enhancement,                                                                                         |

Unusual shapes and simple style-perfect for presenting your style in any room. Quality, impressive style and these <u>glass candle jar</u> very christmas gift worthy.

This <u>glass candle jar</u> is a fantastic choice for high end scented poured candles. <u>glass candle jar</u> is highly versatile for use around the home, candle holders for wedding.