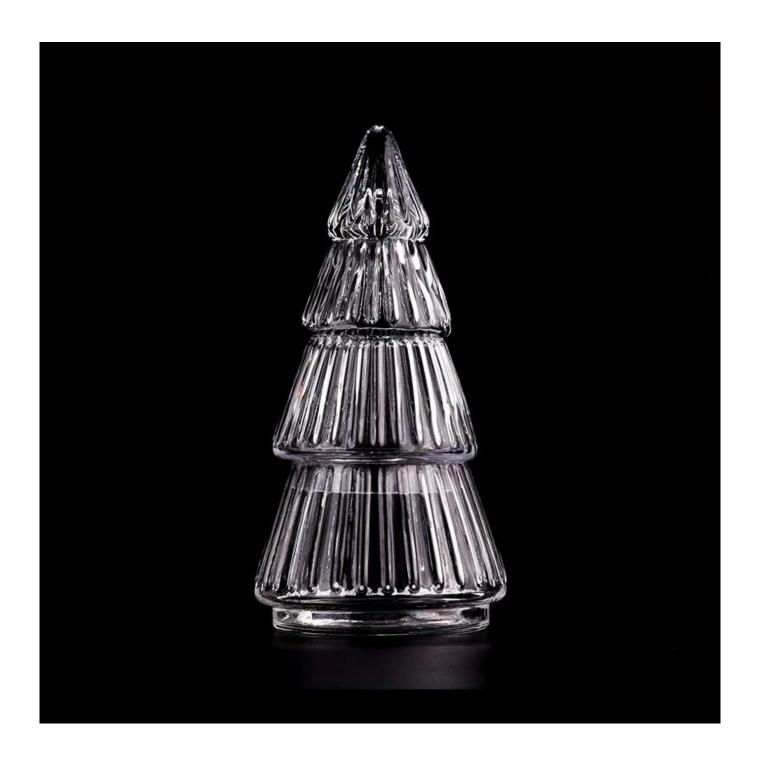

### Newly Christmas tree shape glass candle jar for wholesale

# product description

| product<br>name   | Newly Christmas tree shape <u>glass candle jar</u> for wholesale                                                                                             |
|-------------------|--------------------------------------------------------------------------------------------------------------------------------------------------------------|
| Sample<br>time    | <ol> <li>5 days if there is glass shape and size</li> <li>15 days, if you need new shapes and sizes glass</li> </ol>                                         |
| Measure           | Item No.:SGKY23071005 Jar: Top dia: 76mm Bottom dia: 91mm Max dia: 101mm Height: 71mm Weight: 224g Capacity: 375ml Lid: Dia: 86mm Height: 153mm Weight: 205g |
| Packing           | Normal packing, Individual gift box, PVC box, window box, color box, white box, etc                                                                          |
| Delivery<br>time  | Within 35 days after the sample and order confirmed                                                                                                          |
| Payment<br>term   | 30% deposit by T/T in advance and the balance against the copy of B/L                                                                                        |
| Shipment          | By sea,by air,by Express and your shipping agent is acceptable                                                                                               |
| Usage<br>Occasion | Home decor,Wedding Decoration,Wedding Favors,Decoration enhancement,                                                                                         |

Unusual shapes and simple style-perfect for presenting your style in any room. Quality, impressive style and these <u>glass candle jar</u> very christmas gift worthy.

This <u>glass candle jar</u> is a fantastic choice for high end scented poured candles. <u>glass candle jar</u> is highly versatile for use around the home, candle holders for wedding.

This beautifully christmas tree decorated <u>glass candle jar</u> is the perfect gift for friendship and an elegant high-end gift for your loved ones. Everyone will appreciate the quality of craftsmanship in this exquisite <u>glass candle jar</u>.