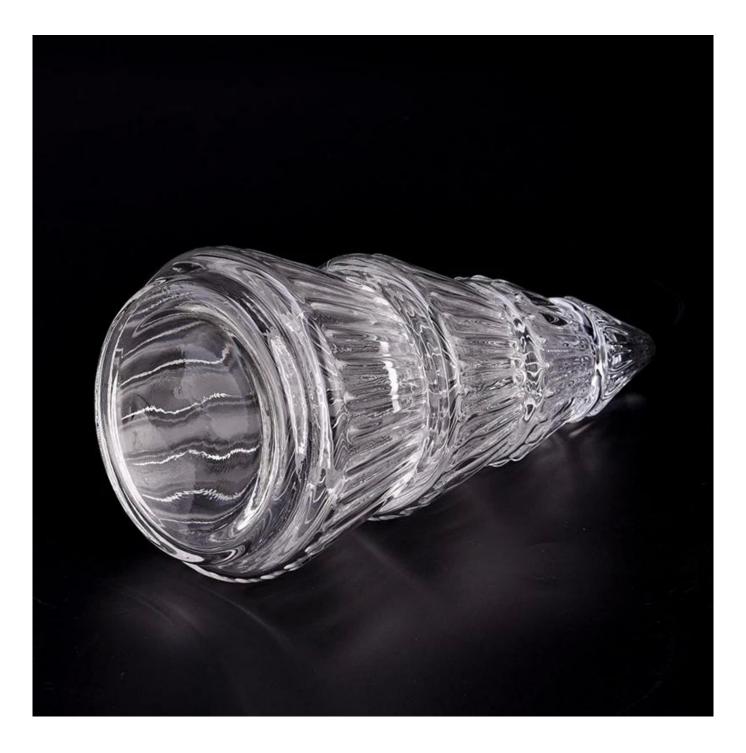

# product description

| product<br>name   | Newly Christmas tree shape <u>glass candle jar</u> for wholesale                                                                                             |
|-------------------|--------------------------------------------------------------------------------------------------------------------------------------------------------------|
| Sample<br>time    | <ol> <li>5 days if there is glass shape and size</li> <li>15 days, if you need new shapes and sizes glass</li> </ol>                                         |
| Measure           | Item No.:SGKY23071005 Jar: Top dia: 76mm Bottom dia: 91mm Max dia: 101mm Height: 71mm Weight: 224g Capacity: 375ml Lid: Dia: 86mm Height: 153mm Weight: 205g |
| Packing           | Normal packing, Individual gift box, PVC box, window box, color box, white box, etc                                                                          |
| Delivery<br>time  | Within 35 days after the sample and order confirmed                                                                                                          |
| Payment<br>term   | 30% deposit by T/T in advance and the balance against the copy of B/L                                                                                        |
| Shipment          | By sea,by air,by Express and your shipping agent is acceptable                                                                                               |
| Usage<br>Occasion | Home decor,Wedding Decoration,Wedding Favors,Decoration enhancement,                                                                                         |

Unusual shapes and simple style-perfect for presenting your style in any room. Quality, impressive style and these <u>glass candle jar</u> very christmas gift worthy.

This <u>glass candle jar</u> is a fantastic choice for high end scented poured candles. <u>glass candle jar</u> is highly versatile for use around the home, candle holders for wedding.