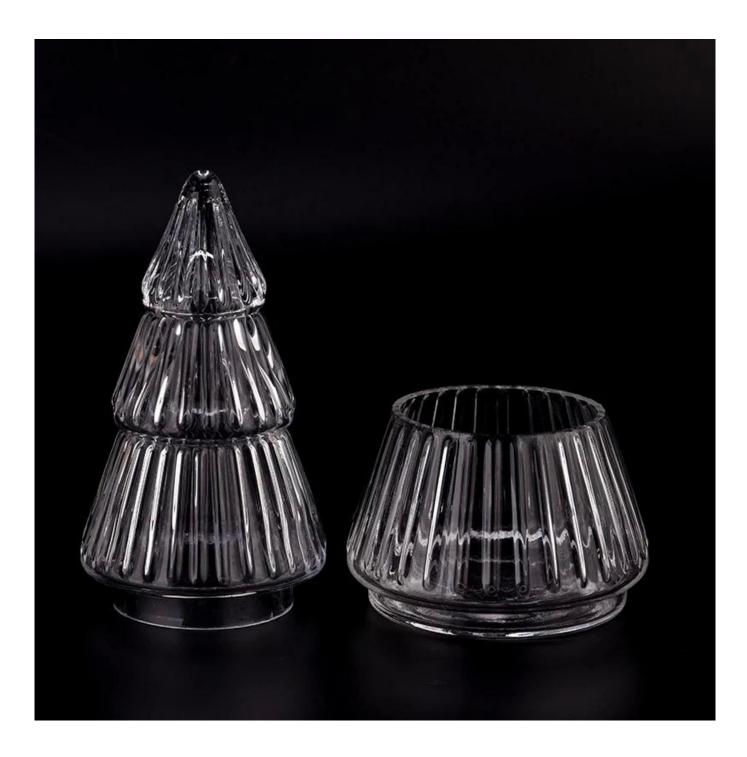

# product description

| product<br>name   | Newly Christmas tree shape <u>glass candle jar</u> for wholesale                                                                                             |
|-------------------|--------------------------------------------------------------------------------------------------------------------------------------------------------------|
| Sample<br>time    | <ol> <li>5 days if there is glass shape and size</li> <li>15 days, if you need new shapes and sizes glass</li> </ol>                                         |
| Measure           | Item No.:SGKY23071005 Jar: Top dia: 76mm Bottom dia: 91mm Max dia: 101mm Height: 71mm Weight: 224g Capacity: 375ml Lid: Dia: 86mm Height: 153mm Weight: 205g |
| Packing           | Normal packing, Individual gift box, PVC box, window box, color box, white box, etc                                                                          |
| Delivery<br>time  | Within 35 days after the sample and order confirmed                                                                                                          |
| Payment<br>term   | 30% deposit by T/T in advance and the balance against the copy of B/L                                                                                        |
| Shipment          | By sea,by air,by Express and your shipping agent is acceptable                                                                                               |
| Usage<br>Occasion | Home decor,Wedding Decoration,Wedding Favors,Decoration enhancement,                                                                                         |

Unusual shapes and simple style-perfect for presenting your style in any room. Quality, impressive style and these <u>glass candle jar</u> very christmas gift worthy.

This <u>glass candle jar</u> is a fantastic choice for high end scented poured candles. <u>glass candle jar</u> is highly versatile for use around the home, candle holders for wedding.

This beautifully christmas tree decorated <u>glass candle jar</u> is the perfect gift for friendship and an elegant high-end gift for your loved ones. Everyone will appreciate the quality of craftsmanship in this exquisite <u>glass candle jar</u>.