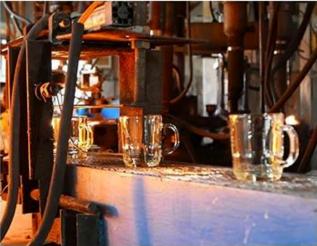

### Flexible size design allows your market to grow rapidly

Item No.:SGYC19082243

Top dia:108mm Bottom dia:93mm Height:108mm Weight:415g Capacity:620ml MOQ:5000pcs

Custom designs and different sizes available

With our strong support, our customers are growing rapidly, from small labs to industry leaders.

**Packing & Shipping** 