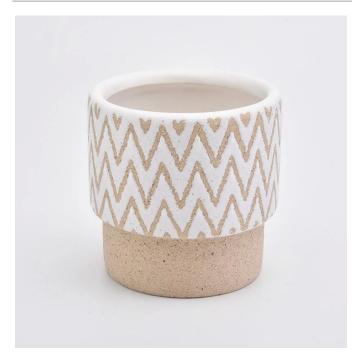

### Flexible size design allows your market to grow rapidly

Item No.:SGYC19082243

Top dia:108mm Bottom dia:93mm Height:108mm Weight:415g Capacity:620ml MOQ:5000pcs

Custom designs and different sizes available