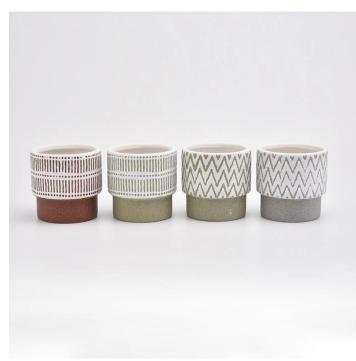

#### Unique market advantage

- . Focus on designs
- . candle holder supplier for 80% USA fragrance brand
- . AQL plus 6 strict and sunny QC test standards
- . Maintain quality consistent with sample and quality product

### Flexible size design allows your market to grow rapidly

Item No.:SGYC19082243

Top dia:108mm Bottom dia:93mm Height:108mm Weight:415g Capacity:620ml MOQ:5000pcs

Custom designs and different sizes available