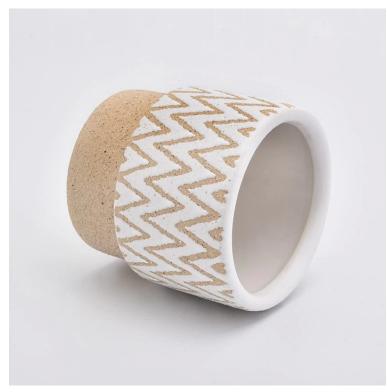

### Flexible size design allows your market to grow rapidly

Item No.:SGYC19082243

Top dia:108mm Bottom dia:93mm Height:108mm Weight:415g Capacity:620ml MOQ:5000pcs

Custom designs and different sizes available