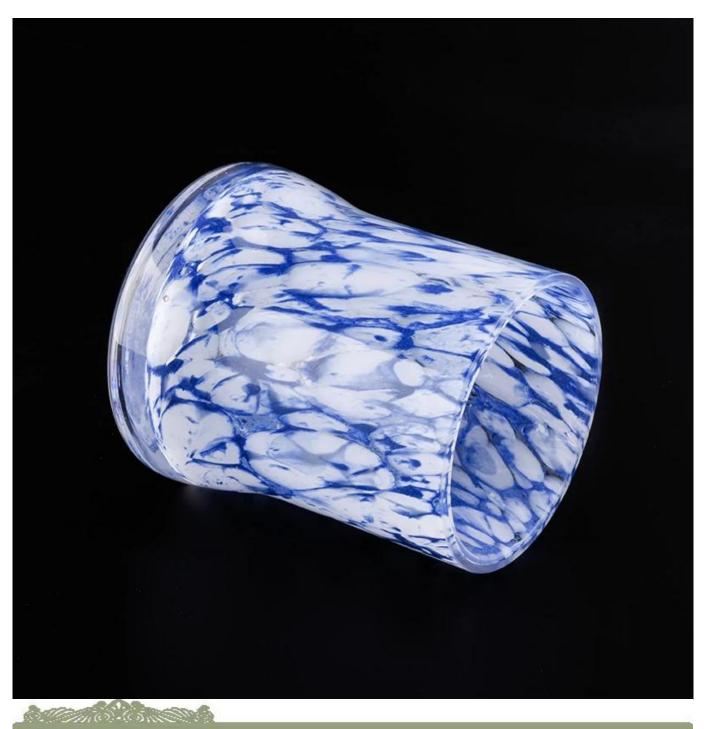

### Newly 10oz handmade flashed glass candle holder

| Element name     | Newly 10oz handmade flashed glass candle holder                                                                                                                                                                 |
|------------------|-----------------------------------------------------------------------------------------------------------------------------------------------------------------------------------------------------------------|
| Object number.   | SGLYP19031911                                                                                                                                                                                                   |
| Cut it           | Top dia: 70mm Bottom dia:55mm Height:80mm Max dia: 120mm Weight: 355g Capacity: 395ml  Sampling time: 5 ~ 7 days after confirmation Other sizes: 5 ounces / 8 ounces / 10 ounces / 16 ounces are also available |
| Capacity         | 10oz 14oz 16oz etc. It's available                                                                                                                                                                              |
| Sampling time    | 1.5 days if the shape and size of the products exist 2.15 days if you need new shape and size of the products                                                                                                   |
| Packaging        | 24pcs / 36pcs / 48pcs regular safety packing and so on For export carton with egg divider                                                                                                                       |
| MOQ              | 5000pcs                                                                                                                                                                                                         |
| Delivery time    | Within 35 days after the order confirmed                                                                                                                                                                        |
| Payment terms    | 30% deposit by T / T in advance, the balance after showing the copy of B / L                                                                                                                                    |
| Product features | <ol> <li>High quality and competitive prices</li> <li>Testing FDA, SGS, LFGB etc.</li> <li>Eco Friendly</li> <li>It is widely aimed at Wedding, party, home, bars etc.</li> <li>Machine made</li> </ol>         |