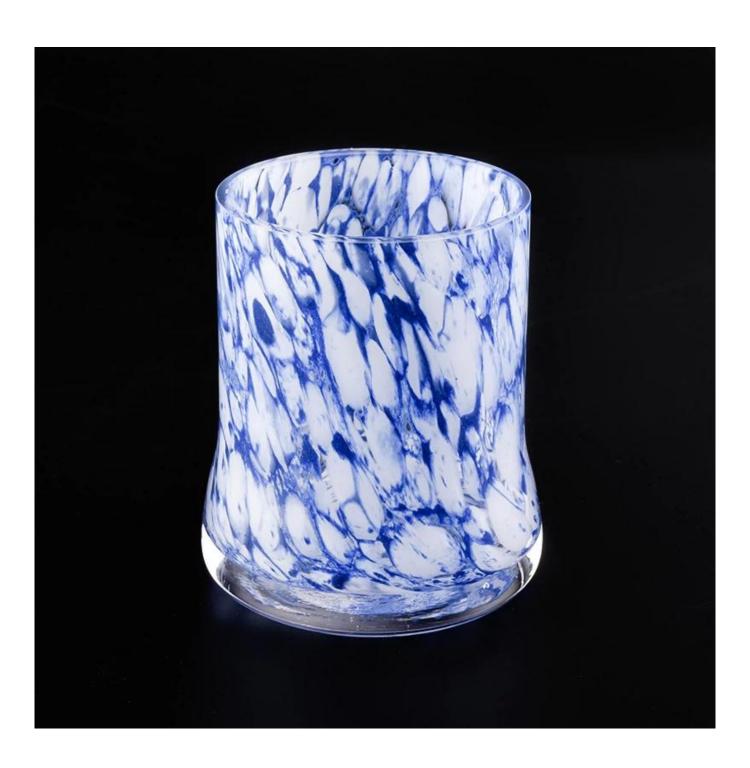

### Newly 10oz handmade flashed glass candle holder

| Element name     | Newly 10oz handmade flashed glass candle holder                                                                                                                                                                 |
|------------------|-----------------------------------------------------------------------------------------------------------------------------------------------------------------------------------------------------------------|
| Object number.   | SGLYP19031911                                                                                                                                                                                                   |
| Cut it           | Top dia: 70mm Bottom dia:55mm Height:80mm Max dia: 120mm Weight: 355g Capacity: 395ml  Sampling time: 5 ~ 7 days after confirmation Other sizes: 5 ounces / 8 ounces / 10 ounces / 16 ounces are also available |
| Capacity         | 10oz 14oz 16oz etc. It's available                                                                                                                                                                              |
| Sampling time    | 1.5 days if the shape and size of the products exist 2.15 days if you need new shape and size of the products                                                                                                   |
| Packaging        | 24pcs / 36pcs / 48pcs regular safety packing and so on For export carton with egg divider                                                                                                                       |
| MOQ              | 5000pcs                                                                                                                                                                                                         |
| Delivery time    | Within 35 days after the order confirmed                                                                                                                                                                        |
| Payment terms    | 30% deposit by T / T in advance, the balance after showing the copy of B / L                                                                                                                                    |
| Product features | <ol> <li>High quality and competitive prices</li> <li>Testing FDA, SGS, LFGB etc.</li> <li>Eco Friendly</li> <li>It is widely aimed at Wedding, party, home, bars etc.</li> <li>Machine made</li> </ol>         |