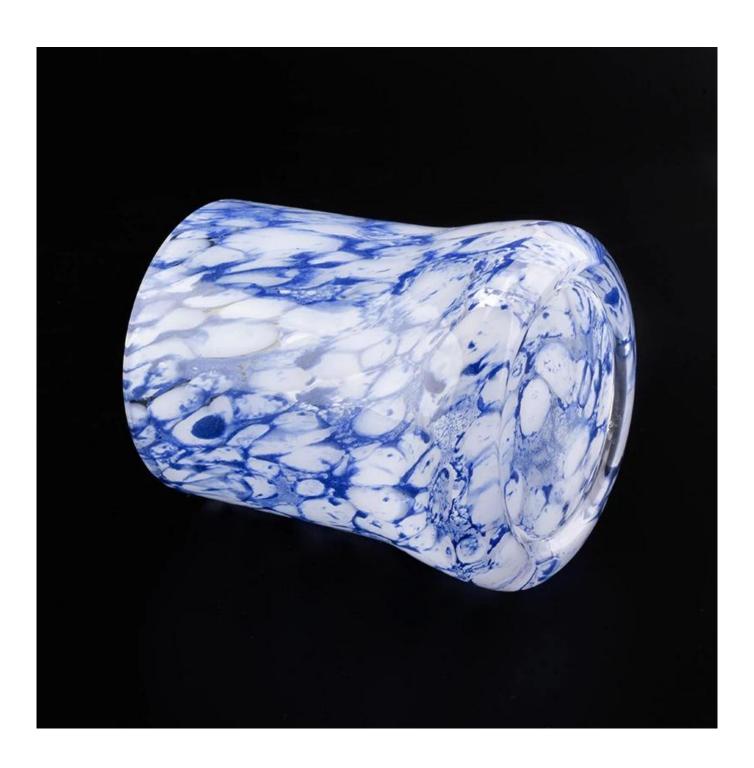

### Newly 10oz handmade flashed glass candle holder

| Element name     | Newly 10oz handmade flashed glass candle holder                                                                                                                                                                 |
|------------------|-----------------------------------------------------------------------------------------------------------------------------------------------------------------------------------------------------------------|
| Object number.   | SGLYP19031911                                                                                                                                                                                                   |
| Cut it           | Top dia: 70mm Bottom dia:55mm Height:80mm Max dia: 120mm Weight: 355g Capacity: 395ml  Sampling time: 5 ~ 7 days after confirmation Other sizes: 5 ounces / 8 ounces / 10 ounces / 16 ounces are also available |
| Capacity         | 10oz 14oz 16oz etc. It's available                                                                                                                                                                              |
| Sampling time    | 1.5 days if the shape and size of the products exist 2.15 days if you need new shape and size of the products                                                                                                   |
| Packaging        | 24pcs / 36pcs / 48pcs regular safety packing and so on For export carton with egg divider                                                                                                                       |
| MOQ              | 5000pcs                                                                                                                                                                                                         |
| Delivery time    | Within 35 days after the order confirmed                                                                                                                                                                        |
| Payment terms    | 30% deposit by T / T in advance, the balance after showing the copy of B / L                                                                                                                                    |
| Product features | <ol> <li>High quality and competitive prices</li> <li>Testing FDA, SGS, LFGB etc.</li> <li>Eco Friendly</li> <li>It is widely aimed at Wedding, party, home, bars etc.</li> <li>Machine made</li> </ol>         |