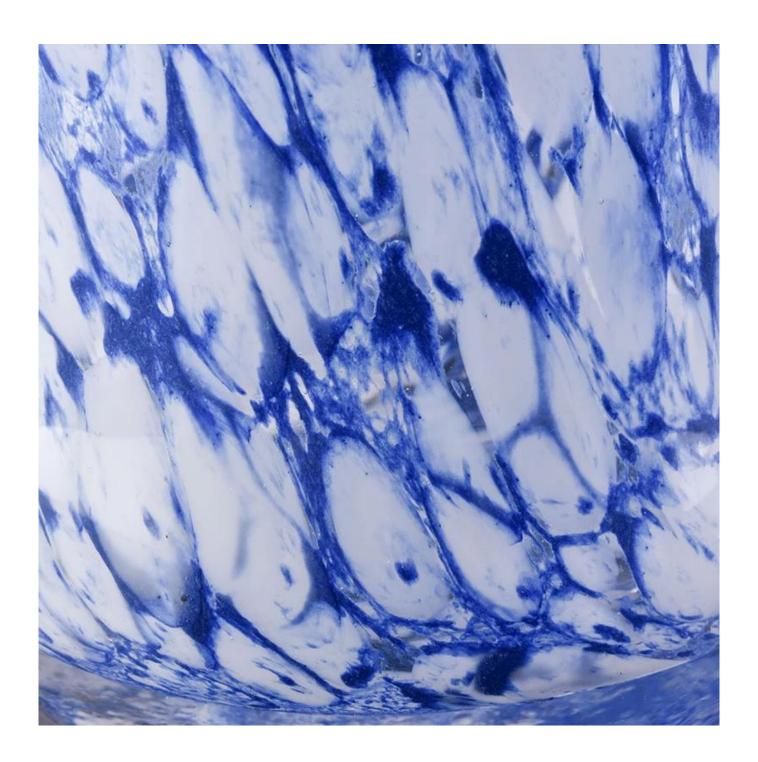

### Newly 10oz handmade flashed glass candle holder

| Element name     | Newly 10oz handmade flashed glass candle holder                                                                                                                                                                 |
|------------------|-----------------------------------------------------------------------------------------------------------------------------------------------------------------------------------------------------------------|
| Object number.   | SGLYP19031911                                                                                                                                                                                                   |
| Cut it           | Top dia: 70mm Bottom dia:55mm Height:80mm Max dia: 120mm Weight: 355g Capacity: 395ml  Sampling time: 5 ~ 7 days after confirmation Other sizes: 5 ounces / 8 ounces / 10 ounces / 16 ounces are also available |
| Capacity         | 10oz 14oz 16oz etc. It's available                                                                                                                                                                              |
| Sampling time    | 1.5 days if the shape and size of the products exist 2.15 days if you need new shape and size of the products                                                                                                   |
| Packaging        | 24pcs / 36pcs / 48pcs regular safety packing and so on For export carton with egg divider                                                                                                                       |
| MOQ              | 5000pcs                                                                                                                                                                                                         |
| Delivery time    | Within 35 days after the order confirmed                                                                                                                                                                        |
| Payment terms    | 30% deposit by T / T in advance, the balance after showing the copy of B / L                                                                                                                                    |
| Product features | <ol> <li>High quality and competitive prices</li> <li>Testing FDA, SGS, LFGB etc.</li> <li>Eco Friendly</li> <li>It is widely aimed at Wedding, party, home, bars etc.</li> <li>Machine made</li> </ol>         |