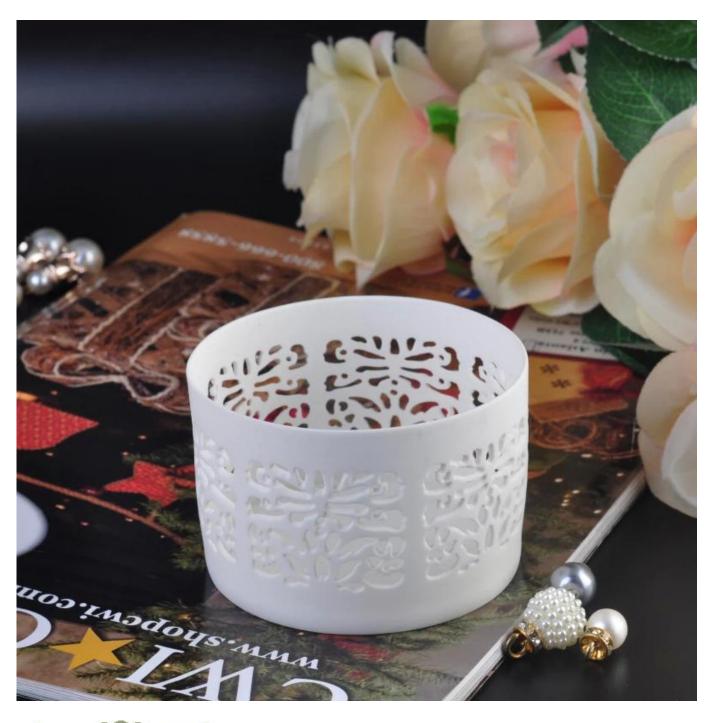

## **Application**

- 1. Ceramic canlde holders can be used in wedding decoration, home decoration, party,banquet ect,
- 2. This candle jars is very great as a gorgeous centerpiece for an event
- 3. The pottery candle container can decorate your indoors and outdoors with this delicated rose figure glass candle holder.
- 4. The ceramic candle holder is wonderful gift as housewarmings and other events.