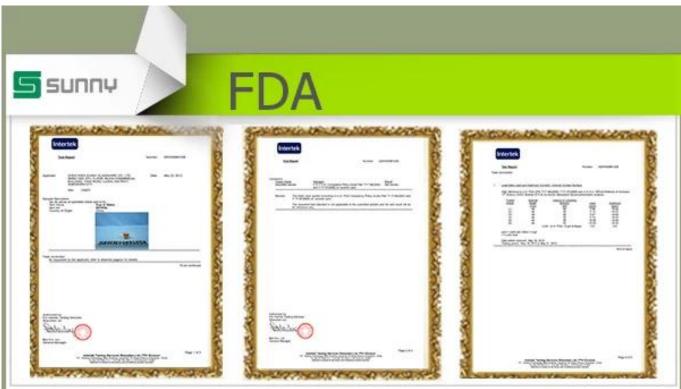

## New white ceramic votive holder candle jars

| Item number.             | SGJH16042043                                                                                                                          |
|--------------------------|---------------------------------------------------------------------------------------------------------------------------------------|
| Material                 | Pottery/Ceramic                                                                                                                       |
| Handle                   | Hand made ceramic candle jars                                                                                                         |
| Samples time             | 1. 5 days if there is a form and size of the ceramic                                                                                  |
|                          | 2. 15 days, if you need a new shape and size ceramic                                                                                  |
| Product Capacity         | 500,000 ~ 1,000,000 pieces per month                                                                                                  |
|                          | <ol> <li>Hand made <u>votive ceramic candle holders</u> from high quality.</li> <li>Suitable for use in hotel, house, etc.</li> </ol> |
| The Features of products | 3. This eco-friendly.                                                                                                                 |
|                          | 4. Meet FDA test ; AMP; CA 65 test                                                                                                    |