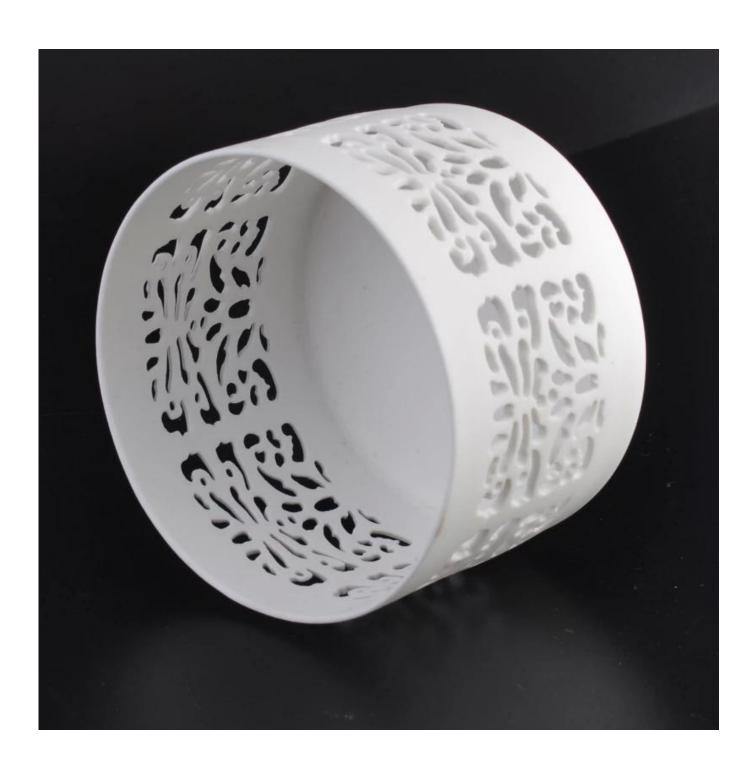

## New white ceramic votive holder candle jars

| Item number.             | SGJH16042043                                                                                                                          |
|--------------------------|---------------------------------------------------------------------------------------------------------------------------------------|
| Material                 | Pottery/Ceramic                                                                                                                       |
| Handle                   | Hand made ceramic candle jars                                                                                                         |
| Samples time             | 1. 5 days if there is a form and size of the ceramic                                                                                  |
|                          | 2. 15 days, if you need a new shape and size ceramic                                                                                  |
| Product Capacity         | 500,000 ~ 1,000,000 pieces per month                                                                                                  |
|                          | <ol> <li>Hand made <u>votive ceramic candle holders</u> from high quality.</li> <li>Suitable for use in hotel, house, etc.</li> </ol> |
| The Features of products | 3. This eco-friendly.                                                                                                                 |
|                          | 4. Meet FDA test ; AMP; CA 65 test                                                                                                    |