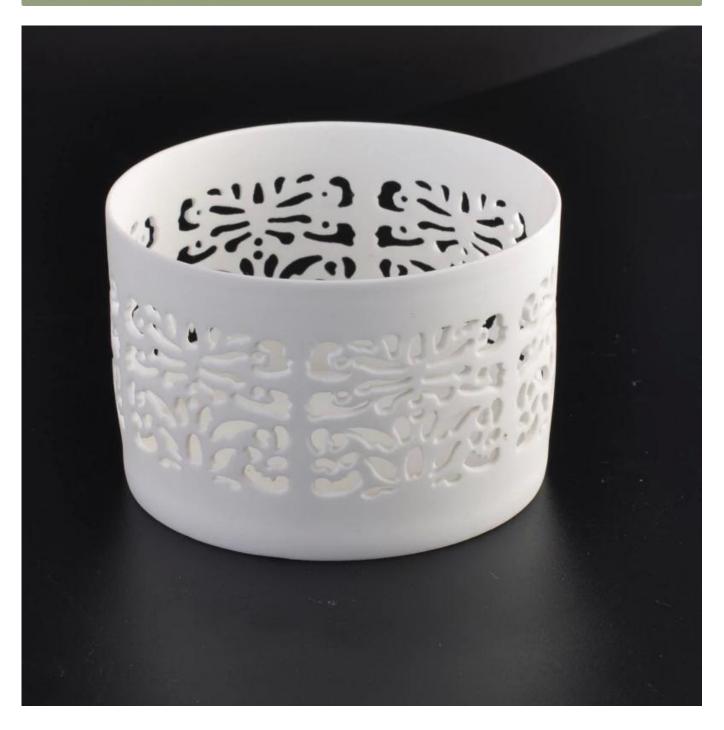

## New white ceramic votive holder candle jars

| Item number.             | SGJH16042043                                                                                                                          |
|--------------------------|---------------------------------------------------------------------------------------------------------------------------------------|
| Material                 | Pottery/Ceramic                                                                                                                       |
| Handle                   | Hand made ceramic candle jars                                                                                                         |
| Samples time             | 1. 5 days if there is a form and size of the ceramic                                                                                  |
|                          | 2. 15 days, if you need a new shape and size ceramic                                                                                  |
| Product Capacity         | 500,000 ~ 1,000,000 pieces per month                                                                                                  |
|                          | <ol> <li>Hand made <u>votive ceramic candle holders</u> from high quality.</li> <li>Suitable for use in hotel, house, etc.</li> </ol> |
| The Features of products | 3. This eco-friendly.                                                                                                                 |
|                          | 4. Meet FDA test ; AMP; CA 65 test                                                                                                    |