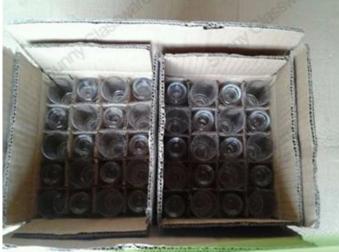

## **Product Details:**

| Item No.         | SJS3001-6                                                                  |
|------------------|----------------------------------------------------------------------------|
| Material         | High white glass                                                           |
| Process          | Machine blown                                                              |
| Samples time     | 1. 5 days if at exit shaped and size of glass                              |
|                  | 2. 15 days if need new shape or size of glass                              |
| Packing          | Normal packing, 72 pcs into export carton, carton with cardboard divider   |
| Product Capacity | 500,000~1,000,000 pcs per month                                            |
| Delivery time    | Within 35 days after the sample and order confirmed                        |
| Payment terms    | 30% deposit by T/T in advance and the balance against the copy of B/L      |
| Shipment         | By sea, by air, by Express and your shipping agent is acceptable           |
| Product Features | 1. Machine pressed glass cup with high quality                             |
|                  | 2. Suitable for used in hotel, home, etc.                                  |
|                  | 3. It is eco-friendly                                                      |
|                  | 4. Meet CE & FDA test & CA 65 test                                         |
|                  | 1. Different designs and sizes for choice                                  |
|                  | 2 .Any color painted, frost, electroplate, pattern laser carver processing |
| For your choices | 3. Special package like shrink wrap, color gift box, white gift box etc.   |
|                  | 4. We have exclusive workers for quality control                           |
|                  | 5. We have professional workshop and warehouse to ensure the delivery time |