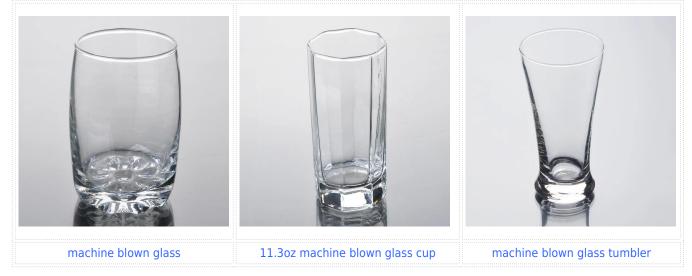

## **Related Products:**

www.sunnyglassware.com

Company show:

5

SUNNY

Method of application:

- 1. Using it under guide of the adult
- 2. Washing it with clean or boiling water before usage
- 3. No touching the rim of glass cup,try to take the bottom or the handle of it