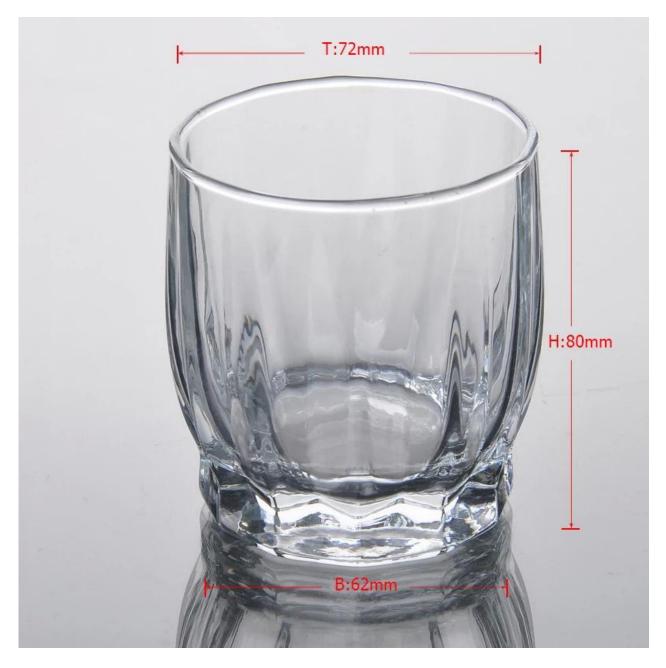

| 2. Suitable for used in hotel, home, etc.                                  |
|                  | 3. It is eco-friendly                                                      |
|                  | 4. Meet CE & FDA test & CA 65 test                                         |
|                  | 1. Different designs and sizes for choice                                  |
|                  | 2 .Any color painted, frost, electroplate, pattern laser carver processing |
| For your choices | 3. Special package like shrink wrap, color gift box, white gift box etc.   |
|                  | 4. We have exclusive workers for quality control                           |
|                  | 5. We have professional workshop and warehouse to ensure the delivery time |

## **Product Photo:**





## **Related Products:**













www.sunnyglassware.com



Company show:





5

SUNNY











Method of application:

- 1. Using it under guide of the adult
- 2. Washing it with clean or boiling water before usage
- 3. No touching the rim of glass cup,try to take the bottom or the handle of it

Cautions:

- 1. Beer, red wine, white wine, beverage or hot water not be too full
- 2. To avoid to hurt your children's hand , please put it in the place where they can't reach
- 3. Avoid dropping ,Collision and strong impact
- 4. Not available for microwave oven
- 5. To prevent it from cracking, do not put it over open fire directly

For more <u>blown glass cup</u> or any glassware, please visit our website: http://www.okcandle.com/ Or here may help you know more about us: **FAQ**