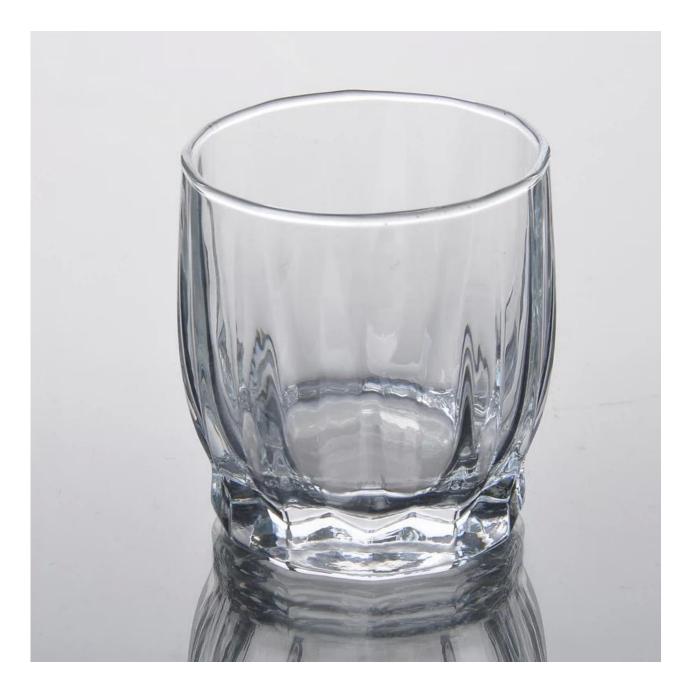

| 2. Suitable for used in hotel, home, etc.                                  |
|                  | 3. It is eco-friendly                                                      |
|                  | 4. Meet CE & FDA test & CA 65 test                                         |
|                  | 1. Different designs and sizes for choice                                  |
|                  | 2 .Any color painted, frost, electroplate, pattern laser carver processing |
| For your choices | 3. Special package like shrink wrap, color gift box, white gift box etc.   |
|                  | 4. We have exclusive workers for quality control                           |
|                  | 5. We have professional workshop and warehouse to ensure the delivery time |

## **Product Photo:**





## **Related Products:**













www.sunnyglassware.com



Company show:





5

SUNNY











Method of application:

- 1. Using it under guide of the adult
- 2. Washing it with clean or boiling water before usage
- 3. No touching the rim of glass cup,try to take the bottom or the handle of it

Cautions:

- 1. Beer, red wine, white wine, beverage or hot water not be too full
- 2. To avoid to hurt your children's hand , please put it in the place where they can't reach
- 3. Avoid dropping ,Collision and strong impact
- 4. Not available for microwave oven
- 5. To prevent it from cracking, do not put it over open fire directly

For more <u>blown glass cup</u> or any glassware, please visit our website: http://www.okcandle.com/ Or here may help you know more about us: **FAQ**