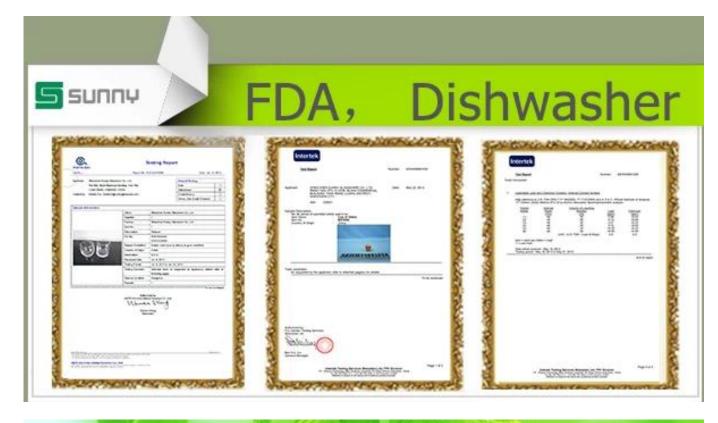

## **Product Details:**

| Item No.         | SJS3001-6                                                                  |
|------------------|----------------------------------------------------------------------------|
| Material         | High white glass                                                           |
| Process          | Machine blown                                                              |
| Samples time     | 1. 5 days if at exit shaped and size of glass                              |
|                  | 2. 15 days if need new shape or size of glass                              |
| Packing          | Normal packing, 72 pcs into export carton, carton with cardboard divider   |
| Product Capacity | 500,000~1,000,000 pcs per month                                            |
| Delivery time    | Within 35 days after the sample and order confirmed                        |
| Payment terms    | 30% deposit by T/T in advance and the balance against the copy of B/L      |
| Shipment         | By sea, by air, by Express and your shipping agent is acceptable           |
| Product Features | 1. Machine pressed glass cup with high quality                             |
|                  | 2. Suitable for used in hotel, home, etc.                                  |
|                  | 3. It is eco-friendly                                                      |
|                  | 4. Meet CE & FDA test & CA 65 test                                         |
|                  | 1. Different designs and sizes for choice                                  |
|                  | 2 .Any color painted, frost, electroplate, pattern laser carver processing |
| For your choices | 3. Special package like shrink wrap, color gift box, white gift box etc.   |
|                  | 4. We have exclusive workers for quality control                           |
|                  | 5. We have professional workshop and warehouse to ensure the delivery time |