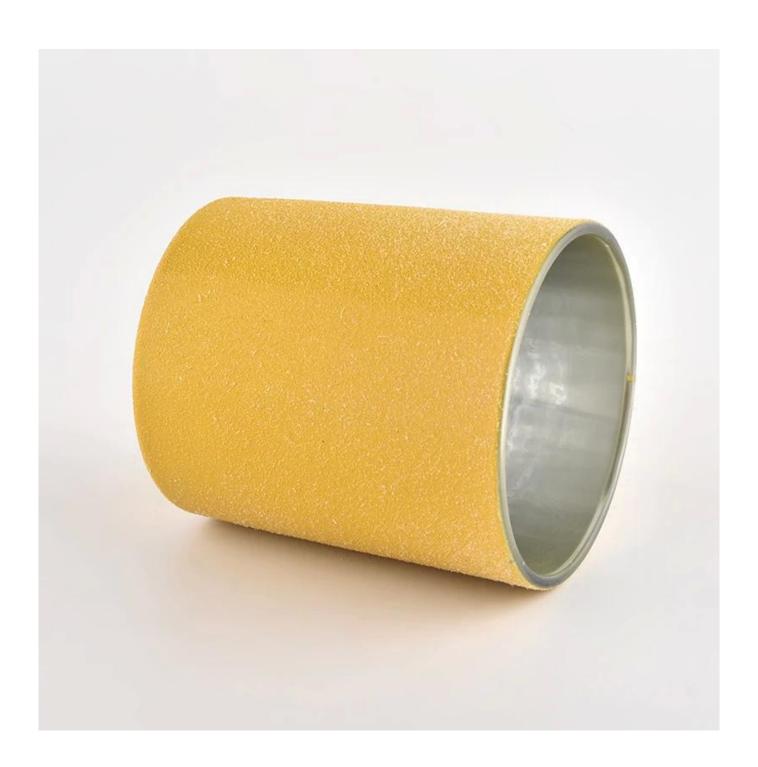

## New solid yellow and electroplating glass jars for candles wholesale

Sunny Glasswares not only places  $\operatorname{OEM}$  /  $\operatorname{ODM}$  orders, but also helps many brands to start with product concepts.

| Measure           | Item:SGHL22012402                                                                   |
|-------------------|-------------------------------------------------------------------------------------|
|                   | Top dia: 80mm                                                                       |
|                   | Bottom dia: 74mm                                                                    |
|                   | Height:90mm                                                                         |
|                   | Weight: 290g                                                                        |
|                   | Capacity: 295ml                                                                     |
| Packing           | Normal packing, Individual gift box, PVC box, window box, color box, white box, etc |
| Delivery time     | Within 35 days after the sample and order confirmed                                 |
| Payment term      | 30% deposit by T/T in advance and the balance against the copy of B/L               |
| Shipment          | By sea,by air,by Express and your shipping agent is acceptable                      |
| Usage<br>Occasion | Home decor,Wedding Decoration,Wedding Favors,Decoration enhancement                 |