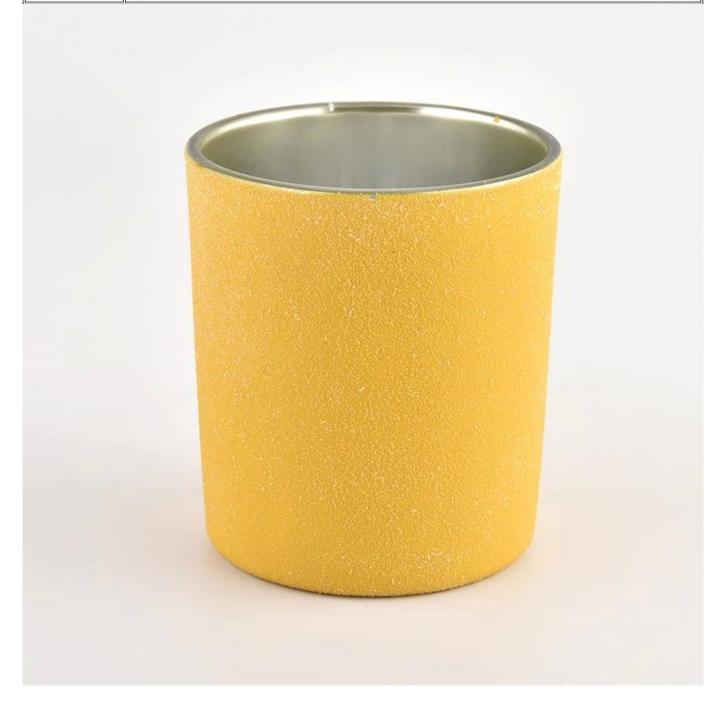

## New solid yellow and electroplating glass jars for candles wholesale

Sunny Glasswares not only places  $\operatorname{OEM}$  /  $\operatorname{ODM}$  orders, but also helps many brands to start with product concepts.

| Measure           | Item:SGHL22012402                                                                   |
|-------------------|-------------------------------------------------------------------------------------|
|                   | Top dia: 80mm                                                                       |
|                   | Bottom dia: 74mm                                                                    |
|                   | Height:90mm                                                                         |
|                   | Weight: 290g                                                                        |
|                   | Capacity: 295ml                                                                     |
| Packing           | Normal packing, Individual gift box, PVC box, window box, color box, white box, etc |
| Delivery time     | Within 35 days after the sample and order confirmed                                 |
| Payment term      | 30% deposit by T/T in advance and the balance against the copy of B/L               |
| Shipment          | By sea,by air,by Express and your shipping agent is acceptable                      |
| Usage<br>Occasion | Home decor,Wedding Decoration,Wedding Favors,Decoration enhancement                 |