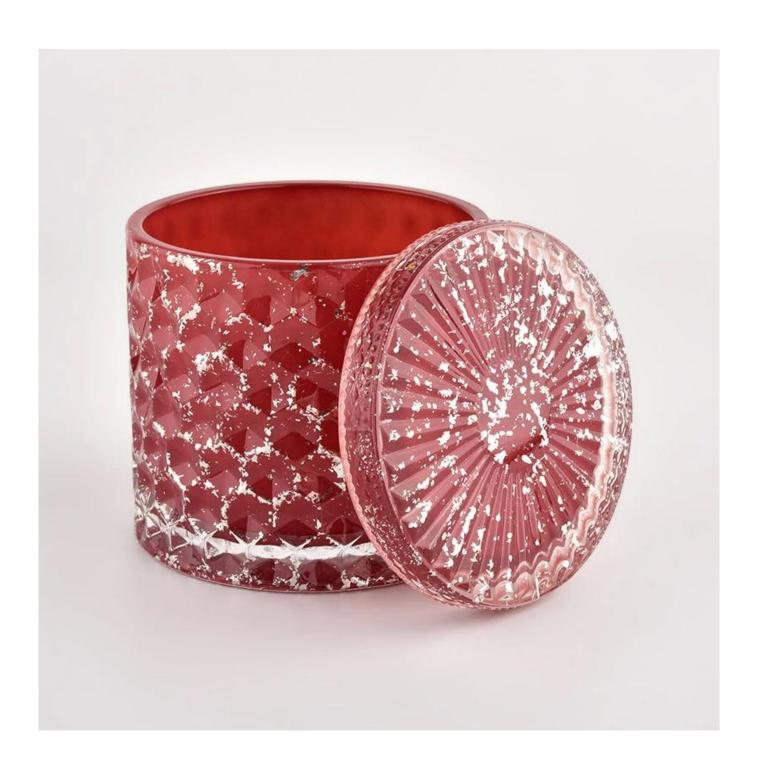

| Measure           | Item:SGHL21112602<br>Top dia: 99mm<br>Bottom dia: 99mm<br>Height: 90mm             |
|-------------------|------------------------------------------------------------------------------------|
|                   | Weight: 440g                                                                       |
|                   | Capacity: 525ml                                                                    |
| Packing           | Normal packing,Individual gift box, PVC box, window box, color box, white box, etc |
| Delivery time     | Within 35 days after the sample and order confirmed                                |
| Payment term      | 30% deposit by T/T in advance and the balance against the copy of B/L              |
| Shipment          | By sea,by air,by Express and your shipping agent is acceptable                     |
| Usage<br>Occasion | Home decor, Wedding Decoration, Wedding Favors, Decoration enhancement             |