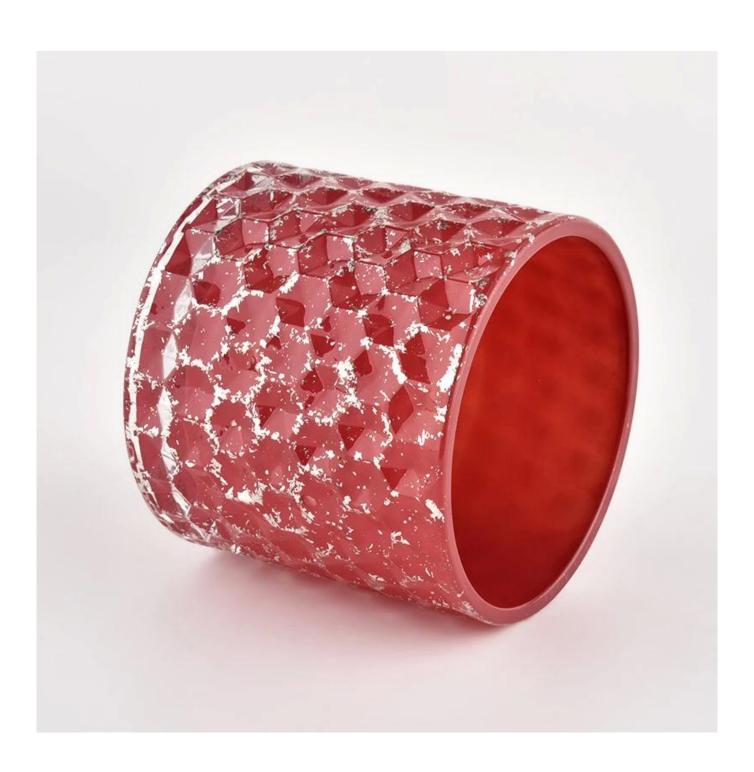

| Measure           | Item:SGHL21112602<br>Top dia: 99mm<br>Bottom dia: 99mm<br>Height: 90mm             |
|-------------------|------------------------------------------------------------------------------------|
|                   | Weight: 440g                                                                       |
|                   | Capacity: 525ml                                                                    |
| Packing           | Normal packing,Individual gift box, PVC box, window box, color box, white box, etc |
| Delivery time     | Within 35 days after the sample and order confirmed                                |
| Payment term      | 30% deposit by T/T in advance and the balance against the copy of B/L              |
| Shipment          | By sea,by air,by Express and your shipping agent is acceptable                     |
| Usage<br>Occasion | Home decor, Wedding Decoration, Wedding Favors, Decoration enhancement             |