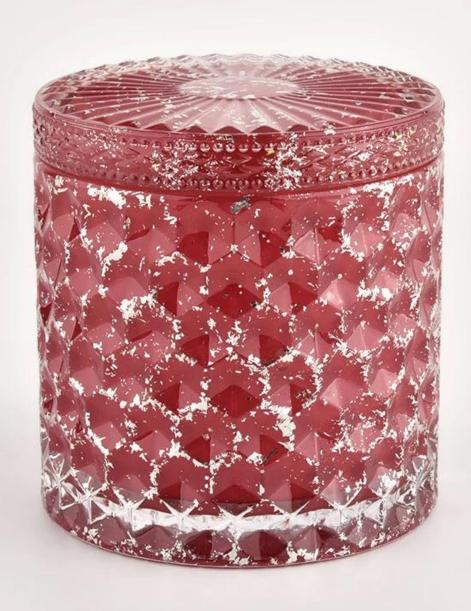

| Measure           | Item:SGHL21112602<br>Top dia: 99mm<br>Bottom dia: 99mm<br>Height: 90mm             |
|-------------------|------------------------------------------------------------------------------------|
|                   | Weight: 440g                                                                       |
|                   | Capacity: 525ml                                                                    |
| Packing           | Normal packing,Individual gift box, PVC box, window box, color box, white box, etc |
| Delivery time     | Within 35 days after the sample and order confirmed                                |
| Payment term      | 30% deposit by T/T in advance and the balance against the copy of B/L              |
| Shipment          | By sea,by air,by Express and your shipping agent is acceptable                     |
| Usage<br>Occasion | Home decor, Wedding Decoration, Wedding Favors, Decoration enhancement             |