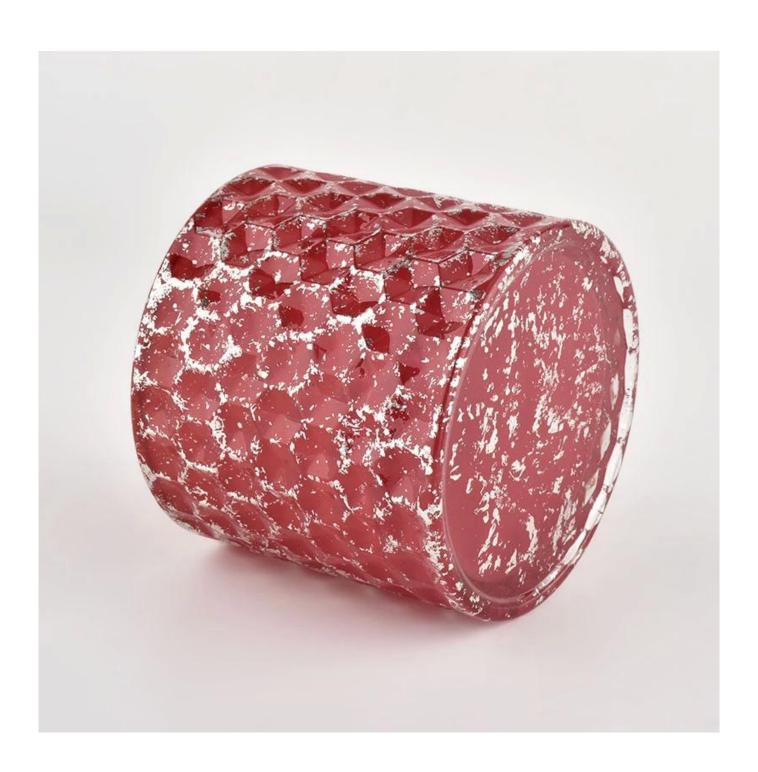

## New round glass candle vessels holders red jars with lids wholesale

Sunny Glassware not only places OEM / ODM orders, but also helps many brands to start with product concepts.

| Measure           | Item:SGHL21112602<br>Top dia: 99mm<br>Bottom dia: 99mm<br>Height: 90mm             |
|-------------------|------------------------------------------------------------------------------------|
|                   | Weight: 440g                                                                       |
|                   | Capacity: 525ml                                                                    |
| Packing           | Normal packing,Individual gift box, PVC box, window box, color box, white box, etc |
| Delivery time     | Within 35 days after the sample and order confirmed                                |
| Payment term      | 30% deposit by T/T in advance and the balance against the copy of B/L              |
| Shipment          | By sea,by air,by Express and your shipping agent is acceptable                     |
| Usage<br>Occasion | Home decor, Wedding Decoration, Wedding Favors, Decoration enhancement             |