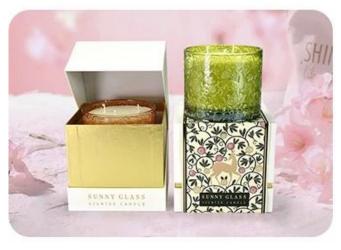

#### New products uniquely designed speckled multicolor glass candle jars

# product description

This speckled multicolor **glass candle jar** can be placed in the home, whether in the living room, bedroom or study, it can become the focal point of the space. It can not only enhance the style of the home, but also make your home glow with a different kind of luster and vitality.

The world of this speckled multicolor **glass candle jars** is like stepping into a colorful dream. The unique spot design integrates a variety of colors, like the rainbow in nature, to bring unlimited vitality and vitality to your home life.

This mottled multicolor **glass candle jars** can convey your deep feelings and blessings, whether it is for family and friends or as a gift for special occasions. Its colorful and unique design will make the recipient feel your heart and care.