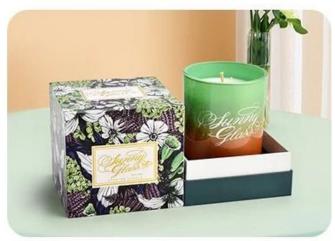

#### New products uniquely designed speckled multicolor glass candle jars

# product description

This speckled multicolor **glass candle jar** can be placed in the home, whether in the living room, bedroom or study, it can become the focal point of the space. It can not only enhance the style of the home, but also make your home glow with a different kind of luster and vitality.

The world of this speckled multicolor **glass candle jars** is like stepping into a colorful dream. The unique spot design integrates a variety of colors, like the rainbow in nature, to bring unlimited vitality and vitality to your home life.

This mottled multicolor **glass candle jars** can convey your deep feelings and blessings, whether it is for family and friends or as a gift for special occasions. Its colorful and unique design will make the recipient feel your heart and care.