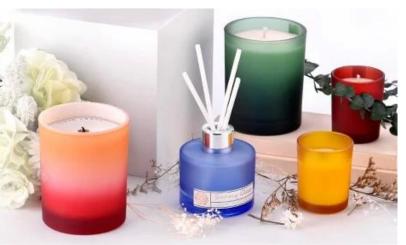

#### New products uniquely designed speckled multicolor glass candle jars

# product description

This speckled multicolor **glass candle jar** can be placed in the home, whether in the living room, bedroom or study, it can become the focal point of the space. It can not only enhance the style of the home, but also make your home glow with a different kind of luster and vitality.

The world of this speckled multicolor **glass candle jars** is like stepping into a colorful dream. The unique spot design integrates a variety of colors, like the rainbow in nature, to bring unlimited vitality and vitality to your home life.

This mottled multicolor **glass candle jars** can convey your deep feelings and blessings, whether it is for family and friends or as a gift for special occasions. Its colorful and unique design will make the recipient feel your heart and care.