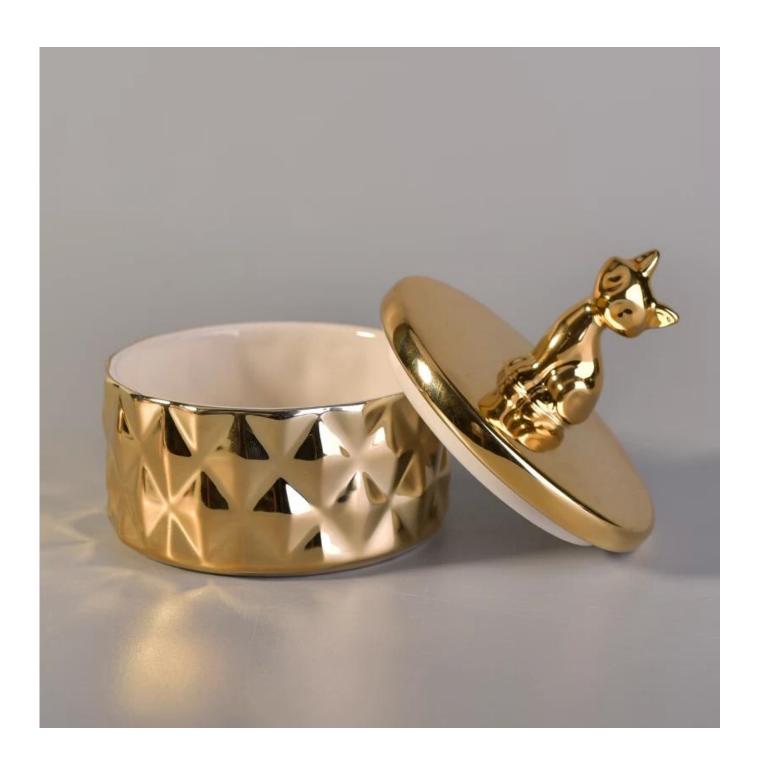

## New products gold ceramic candle holder vessels with lids

| Item Name       | New products gold ceramic candle holder vessels with lids                                                                                               |
|-----------------|---------------------------------------------------------------------------------------------------------------------------------------------------------|
| Item No.        | SGYY17041017                                                                                                                                            |
| Size            | Body: Top Dia:98mm Bottom Dia:98mm Height:47mm Weight:167g Capacity:204ml Lid: Max Dia:100mm Max Height:64mm Weight:108g                                |
| Brand name      | Sunny Glassware                                                                                                                                         |
| Sample time     | <ol> <li>5 days to exist in the shape and size of the products</li> <li>15 days if you need new shape and size of products</li> </ol>                   |
| Packing         | Security packaging normal 24pcs / 36pcs / 48pcs per carton etc. export with egg divider                                                                 |
| Moq             | 3,000pcs                                                                                                                                                |
| Delivery time   | Within 35 days after order confirmed                                                                                                                    |
| Payment terms   | 30% deposit by T / T in advance, the balance after showing the copy of B / L $$                                                                         |
| Product Feature | 1.High quality and competitive prices 2.Meet FDA, SGS, LFGB test etc. 3.Eco-friendly 4.Widely applies to wedding, party, house, bar etc. 5.Machine made |