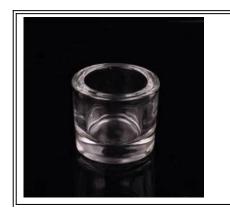

Cylinder tealight candle holder

Round small tealight holder

Flower shape cylinder jade amber color decorative glass candle jar candle holder