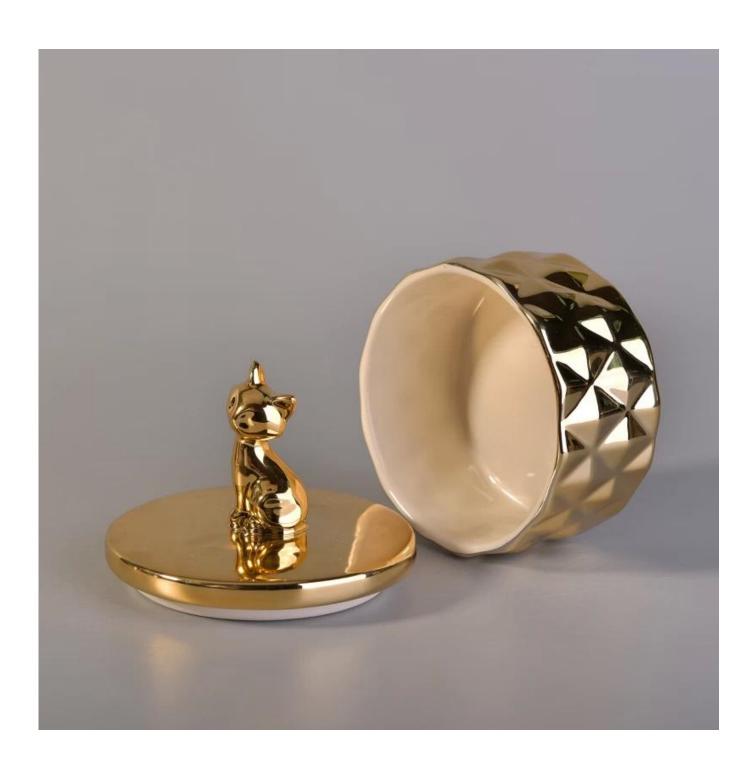

## New products gold ceramic candle holder vessels with lids

| Item Name       | New products gold ceramic candle holder vessels with lids                                                                                               |
|-----------------|---------------------------------------------------------------------------------------------------------------------------------------------------------|
| Item No.        | SGYY17041017                                                                                                                                            |
| Size            | Body: Top Dia:98mm Bottom Dia:98mm Height:47mm Weight:167g Capacity:204ml Lid: Max Dia:100mm Max Height:64mm Weight:108g                                |
| Brand name      | Sunny Glassware                                                                                                                                         |
| Sample time     | <ol> <li>5 days to exist in the shape and size of the products</li> <li>15 days if you need new shape and size of products</li> </ol>                   |
| Packing         | Security packaging normal 24pcs / 36pcs / 48pcs per carton etc. export with egg divider                                                                 |
| Moq             | 3,000pcs                                                                                                                                                |
| Delivery time   | Within 35 days after order confirmed                                                                                                                    |
| Payment terms   | 30% deposit by T / T in advance, the balance after showing the copy of B / L $$                                                                         |
| Product Feature | 1.High quality and competitive prices 2.Meet FDA, SGS, LFGB test etc. 3.Eco-friendly 4.Widely applies to wedding, party, house, bar etc. 5.Machine made |