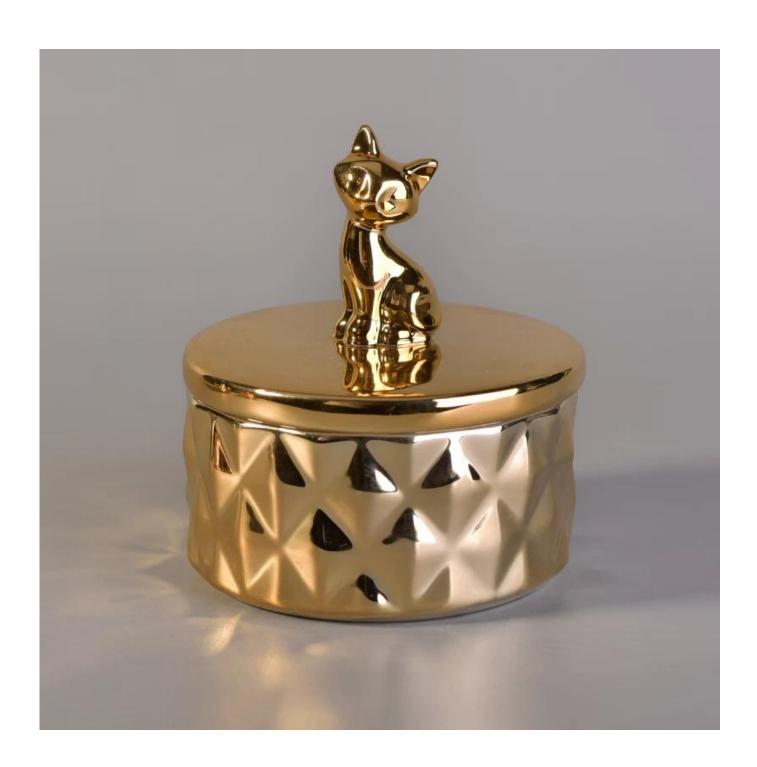

## New products gold ceramic candle holder vessels with lids

| Item Name       | New products gold ceramic candle holder vessels with lids                                                                                               |
|-----------------|---------------------------------------------------------------------------------------------------------------------------------------------------------|
| Item No.        | SGYY17041017                                                                                                                                            |
| Size            | Body: Top Dia:98mm Bottom Dia:98mm Height:47mm Weight:167g Capacity:204ml Lid: Max Dia:100mm Max Height:64mm Weight:108g                                |
| Brand name      | Sunny Glassware                                                                                                                                         |
| Sample time     | <ol> <li>5 days to exist in the shape and size of the products</li> <li>15 days if you need new shape and size of products</li> </ol>                   |
| Packing         | Security packaging normal 24pcs / 36pcs / 48pcs per carton etc. export with egg divider                                                                 |
| Moq             | 3,000pcs                                                                                                                                                |
| Delivery time   | Within 35 days after order confirmed                                                                                                                    |
| Payment terms   | 30% deposit by T / T in advance, the balance after showing the copy of B / L $$                                                                         |
| Product Feature | 1.High quality and competitive prices 2.Meet FDA, SGS, LFGB test etc. 3.Eco-friendly 4.Widely applies to wedding, party, house, bar etc. 5.Machine made |