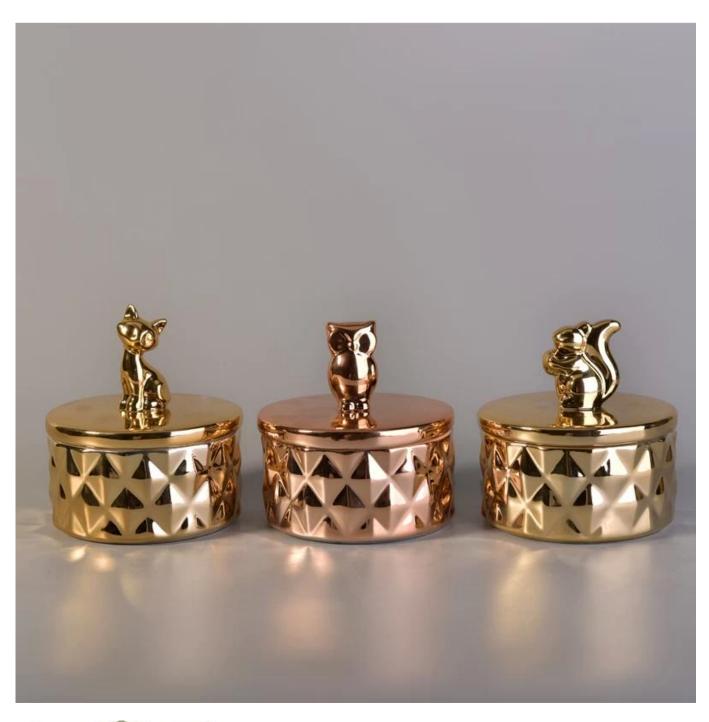

## New products gold ceramic candle holder vessels with lids

| Item Name       | New products gold ceramic candle holder vessels with lids                                                                                               |
|-----------------|---------------------------------------------------------------------------------------------------------------------------------------------------------|
| Item No.        | SGYY17041017                                                                                                                                            |
| Size            | Body: Top Dia:98mm Bottom Dia:98mm Height:47mm Weight:167g Capacity:204ml Lid: Max Dia:100mm Max Height:64mm Weight:108g                                |
| Brand name      | Sunny Glassware                                                                                                                                         |
| Sample time     | <ol> <li>5 days to exist in the shape and size of the products</li> <li>15 days if you need new shape and size of products</li> </ol>                   |
| Packing         | Security packaging normal 24pcs / 36pcs / 48pcs per carton etc. export with egg divider                                                                 |
| Moq             | 3,000pcs                                                                                                                                                |
| Delivery time   | Within 35 days after order confirmed                                                                                                                    |
| Payment terms   | 30% deposit by T / T in advance, the balance after showing the copy of B / L $$                                                                         |
| Product Feature | 1.High quality and competitive prices 2.Meet FDA, SGS, LFGB test etc. 3.Eco-friendly 4.Widely applies to wedding, party, house, bar etc. 5.Machine made |