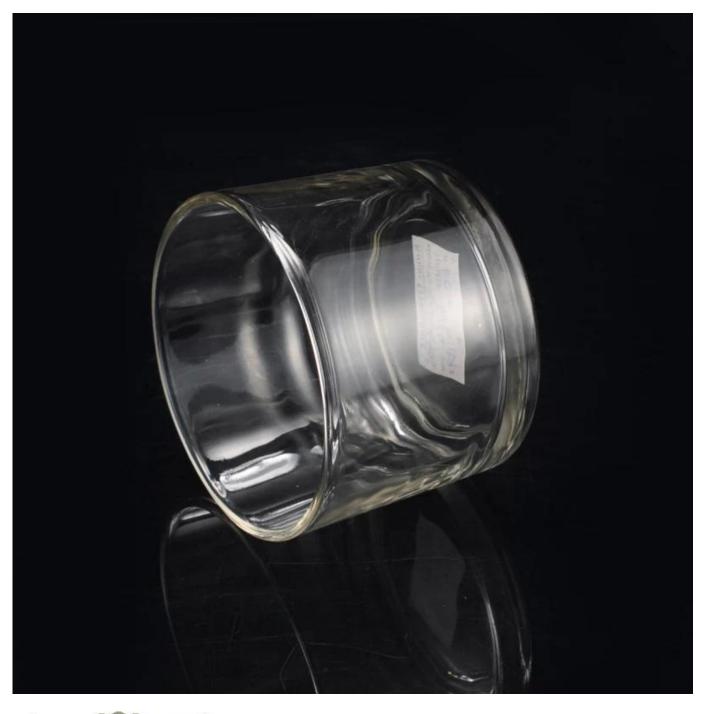

## New products customized large round glass jars

Product Details

| Item Name       | New products customized large round glass jars                                                                                                                                                        |
|-----------------|-------------------------------------------------------------------------------------------------------------------------------------------------------------------------------------------------------|
| Item No.        | SGXK16042908                                                                                                                                                                                          |
| Size            | Top dia[]126mm<br>Bottom dia[]117mm<br>Height[]81mm<br>Weight[]544g<br>Capacity[]646ml                                                                                                                |
| Brand name      | Sunny Glassware                                                                                                                                                                                       |
| Sample time     | <ul><li>1.5 days to exist in the shape and size of the products</li><li>2:15 days if you need new shape and size of products</li></ul>                                                                |
| Packing         | Security packaging normal 24pcs / 36pcs / 48pcs per carton etc. export with egg divider                                                                                                               |
| Moq             | 30,000pcs                                                                                                                                                                                             |
| Delivery time   | Within 35 days after order confirmed                                                                                                                                                                  |
| Payment terms   | 30% deposit by T / T in advance, the balance after showing the copy of B / L                                                                                                                          |
| Product Feature | <ol> <li>High quality and competitive prices</li> <li>Meet FDA, SGS, LFGB test etc.</li> <li>Eco-friendly</li> <li>Widely applies to wedding, party, house, bar etc.</li> <li>Machine made</li> </ol> |