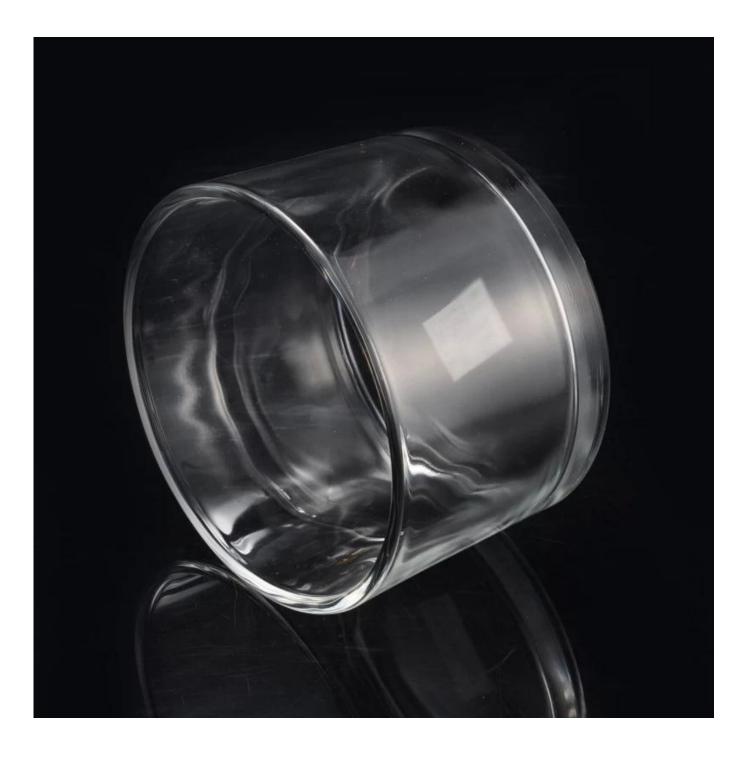

## New products customized large round glass jars

Product Details

| Item Name       | New products customized large round glass jars                                                                                                                                                        |
|-----------------|-------------------------------------------------------------------------------------------------------------------------------------------------------------------------------------------------------|
| Item No.        | SGXK16042908                                                                                                                                                                                          |
| Size            | Top dia[]126mm<br>Bottom dia[]117mm<br>Height[]81mm<br>Weight[]544g<br>Capacity[]646ml                                                                                                                |
| Brand name      | Sunny Glassware                                                                                                                                                                                       |
| Sample time     | <ul><li>1.5 days to exist in the shape and size of the products</li><li>2:15 days if you need new shape and size of products</li></ul>                                                                |
| Packing         | Security packaging normal 24pcs / 36pcs / 48pcs per carton etc. export with egg divider                                                                                                               |
| Moq             | 30,000pcs                                                                                                                                                                                             |
| Delivery time   | Within 35 days after order confirmed                                                                                                                                                                  |
| Payment terms   | 30% deposit by T / T in advance, the balance after showing the copy of B / L                                                                                                                          |
| Product Feature | <ol> <li>High quality and competitive prices</li> <li>Meet FDA, SGS, LFGB test etc.</li> <li>Eco-friendly</li> <li>Widely applies to wedding, party, house, bar etc.</li> <li>Machine made</li> </ol> |