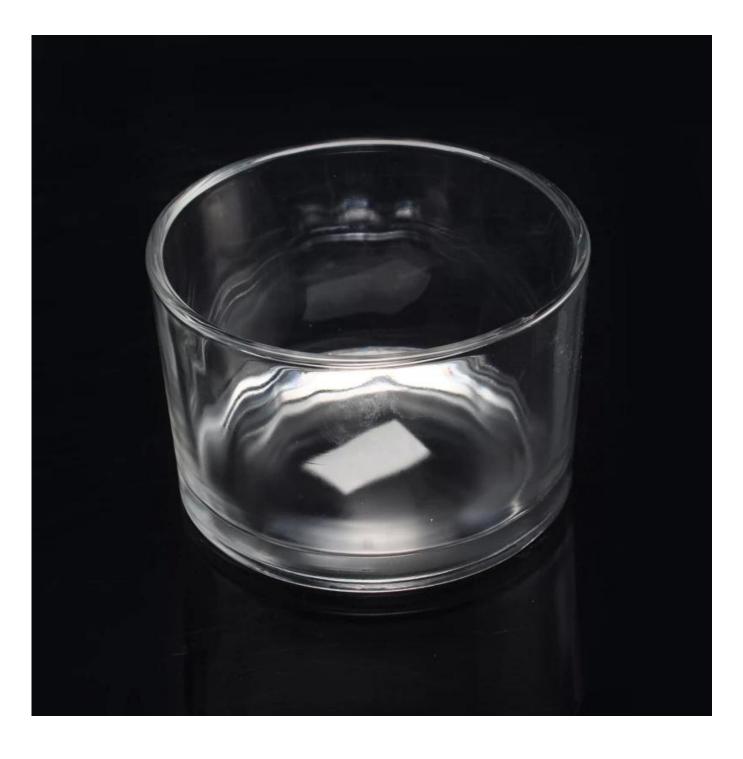

## New products customized large round glass jars

Product Details

| Item Name       | New products customized large round glass jars                                                                                                                                                        |
|-----------------|-------------------------------------------------------------------------------------------------------------------------------------------------------------------------------------------------------|
| Item No.        | SGXK16042908                                                                                                                                                                                          |
| Size            | Top dia[]126mm<br>Bottom dia[]117mm<br>Height[]81mm<br>Weight[]544g<br>Capacity[]646ml                                                                                                                |
| Brand name      | Sunny Glassware                                                                                                                                                                                       |
| Sample time     | <ul><li>1.5 days to exist in the shape and size of the products</li><li>2:15 days if you need new shape and size of products</li></ul>                                                                |
| Packing         | Security packaging normal 24pcs / 36pcs / 48pcs per carton etc. export with egg divider                                                                                                               |
| Moq             | 30,000pcs                                                                                                                                                                                             |
| Delivery time   | Within 35 days after order confirmed                                                                                                                                                                  |
| Payment terms   | 30% deposit by T / T in advance, the balance after showing the copy of B / L                                                                                                                          |
| Product Feature | <ol> <li>High quality and competitive prices</li> <li>Meet FDA, SGS, LFGB test etc.</li> <li>Eco-friendly</li> <li>Widely applies to wedding, party, house, bar etc.</li> <li>Machine made</li> </ol> |