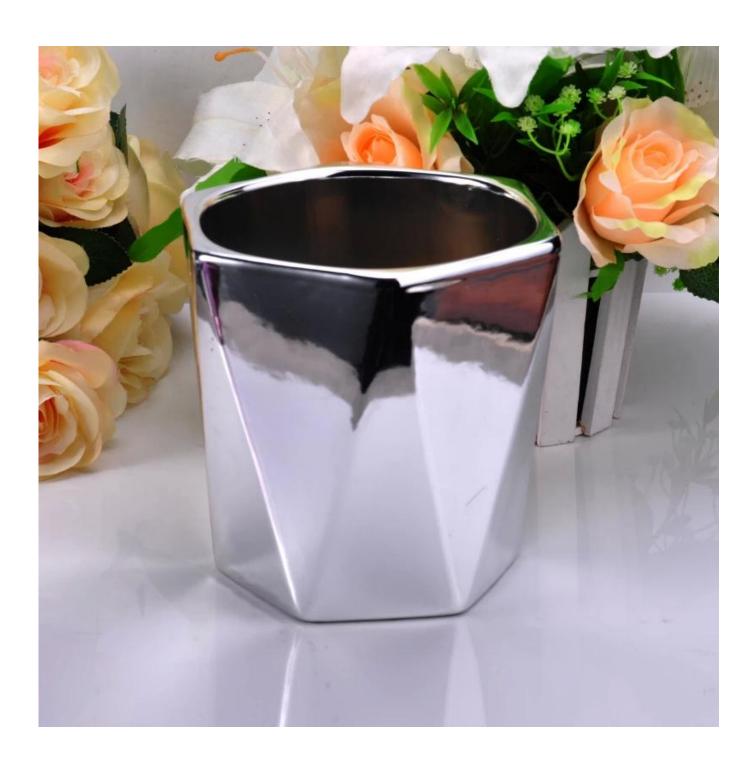

### New products color ceramic candle vessels

| Item Name       | New products color ceramic candle vessels                                                                                                               |
|-----------------|---------------------------------------------------------------------------------------------------------------------------------------------------------|
| Item No.        | SGHY16061313-1                                                                                                                                          |
| Size            | Top dia:140x160mm  Bottom dia:114x126mm  Height:148mm  Weight:1027g  Capacity:1500ml                                                                    |
| Brand name      | Sunny Glassware                                                                                                                                         |
| Sample time     | <ol> <li>5 days to exist in the shape and size of the products</li> <li>15 days if you need new shape and size of products</li> </ol>                   |
| Packing         | Security packaging normal 24pcs / 36pcs / 48pcs per carton etc. export with egg divider                                                                 |
| Moq             | 3,000pcs                                                                                                                                                |
| Delivery time   | Within 35 days after order confirmed                                                                                                                    |
| Payment terms   | 30% deposit by T / T in advance, the balance after showing the copy of B / L $$                                                                         |
| Product Feature | 1.High quality and competitive prices 2.Meet FDA, SGS, LFGB test etc. 3.Eco-friendly 4.Widely applies to wedding, party, house, bar etc. 5.Machine made |