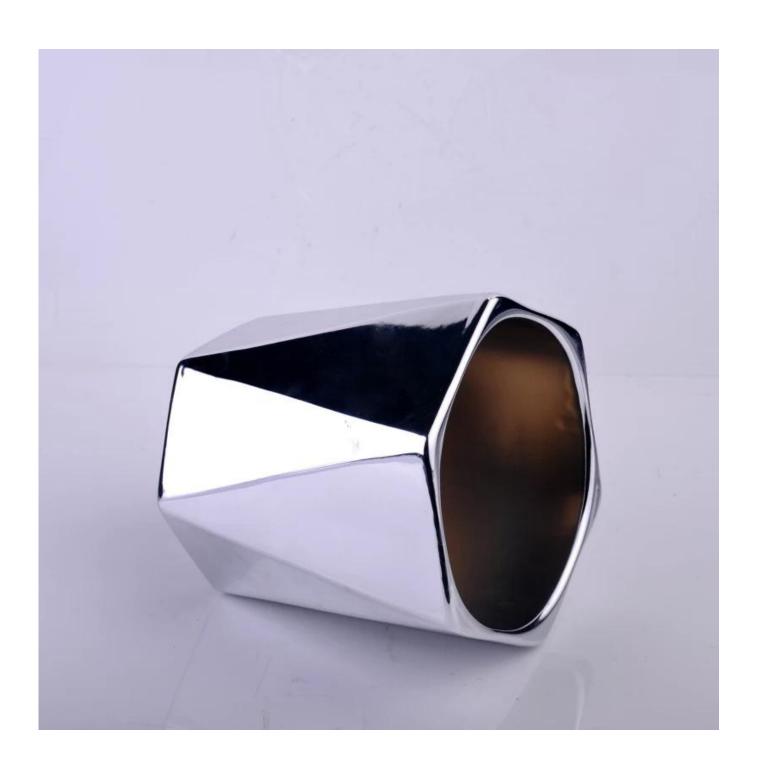

### New products color ceramic candle vessels

| Item Name       | New products color ceramic candle vessels                                                                                                               |
|-----------------|---------------------------------------------------------------------------------------------------------------------------------------------------------|
| Item No.        | SGHY16061313-1                                                                                                                                          |
| Size            | Top dia:140x160mm  Bottom dia:114x126mm  Height:148mm  Weight:1027g  Capacity:1500ml                                                                    |
| Brand name      | Sunny Glassware                                                                                                                                         |
| Sample time     | <ol> <li>5 days to exist in the shape and size of the products</li> <li>15 days if you need new shape and size of products</li> </ol>                   |
| Packing         | Security packaging normal 24pcs / 36pcs / 48pcs per carton etc. export with egg divider                                                                 |
| Moq             | 3,000pcs                                                                                                                                                |
| Delivery time   | Within 35 days after order confirmed                                                                                                                    |
| Payment terms   | 30% deposit by T / T in advance, the balance after showing the copy of B / L $$                                                                         |
| Product Feature | 1.High quality and competitive prices 2.Meet FDA, SGS, LFGB test etc. 3.Eco-friendly 4.Widely applies to wedding, party, house, bar etc. 5.Machine made |