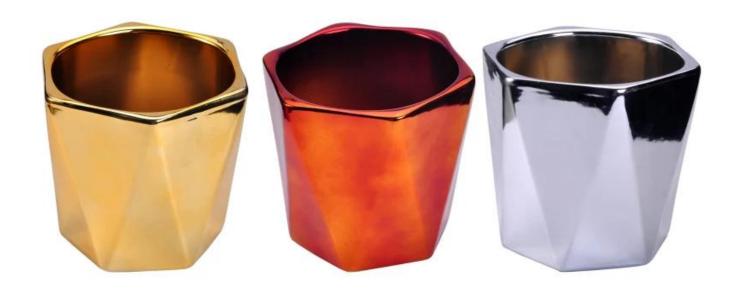

### New products color ceramic candle vessels

| Item Name       | New products color ceramic candle vessels                                                                                                               |
|-----------------|---------------------------------------------------------------------------------------------------------------------------------------------------------|
| Item No.        | SGHY16061313-1                                                                                                                                          |
| Size            | Top dia:140x160mm  Bottom dia:114x126mm  Height:148mm  Weight:1027g  Capacity:1500ml                                                                    |
| Brand name      | Sunny Glassware                                                                                                                                         |
| Sample time     | <ol> <li>5 days to exist in the shape and size of the products</li> <li>15 days if you need new shape and size of products</li> </ol>                   |
| Packing         | Security packaging normal 24pcs / 36pcs / 48pcs per carton etc. export with egg divider                                                                 |
| Moq             | 3,000pcs                                                                                                                                                |
| Delivery time   | Within 35 days after order confirmed                                                                                                                    |
| Payment terms   | 30% deposit by T / T in advance, the balance after showing the copy of B / L $$                                                                         |
| Product Feature | 1.High quality and competitive prices 2.Meet FDA, SGS, LFGB test etc. 3.Eco-friendly 4.Widely applies to wedding, party, house, bar etc. 5.Machine made |