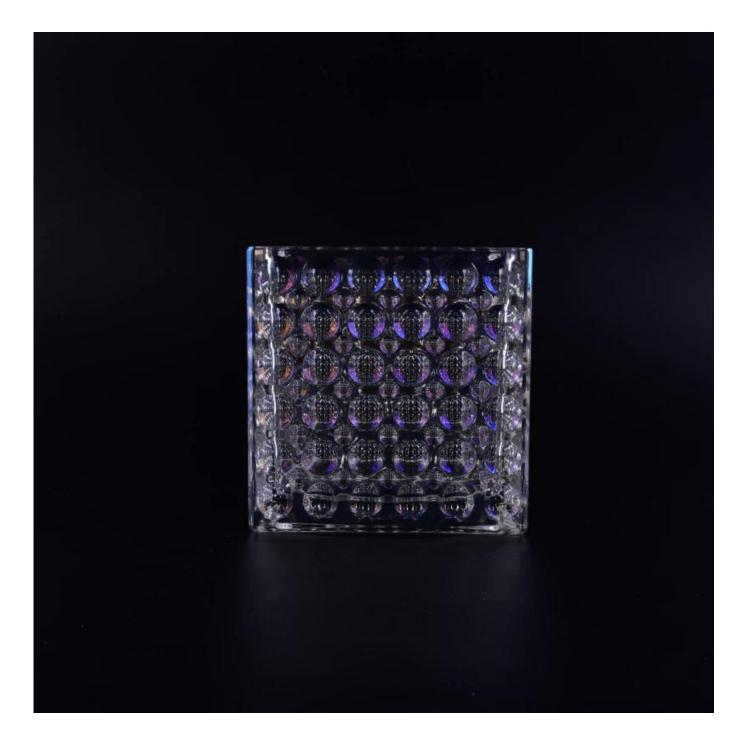

## New product crystal round dots square candle holder glass

Product Details

| A CONTRACTOR AND A CONTRACTOR AND A CONTRACTOR |                                                                            |
|------------------------------------------------|----------------------------------------------------------------------------|
| Item No.                                       | SGLYP16112304                                                              |
| Material                                       | High white glass material                                                  |
| Process                                        | machine made candle holder glass                                           |
| Samples time                                   | 1. 5 days if at exist shaped and size of candle holder glass               |
|                                                | 2. 15 days if need new shape or size of candle holder glass                |
| Packing                                        | Normal packing,4 pcs into inner box, 48 pcs per carton                     |
| Product Capacity                               | 500,000~1,000,000 pcs per month                                            |
| Delivery time                                  | Within 35 days after the sample and order confirmed                        |
| Payment terms                                  | 30% deposit by T/T in advance and the balance against the copy of B/L $$   |
| Shipment                                       | By sea, by air, by Express and your shipping agent is acceptable           |
|                                                | 1. Machine made votive glass candles jar with high quality                 |
| Product Features                               | 2. Suitable for used in hotel, home, etc.                                  |
|                                                | 3. It is eco-friendly                                                      |
|                                                | 4. Meet ASMT test                                                          |
|                                                | 1. Different designs and sizes for choice                                  |
|                                                | 2 .Any color painted, frost, electroplate, pattern laser carver processing |
| For your choices                               | 3. Special package like shrink wrap, color gift box, white gift box etc.   |
|                                                | 4. We have exclusive workers for quality control                           |
|                                                | 5. We have professional workshop and warehouse to ensure the delivery time |
|                                                |                                                                            |