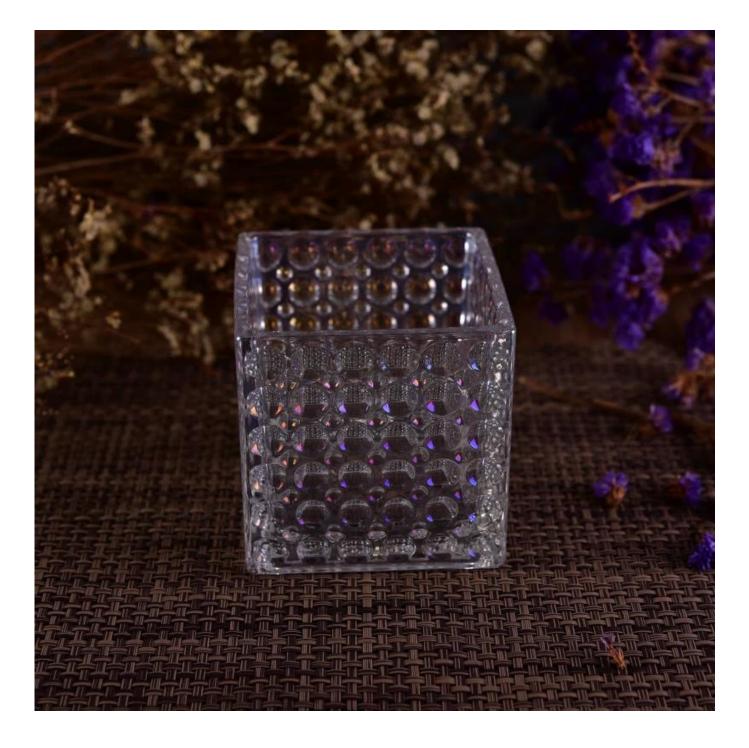

## New product crystal round dots square candle holder glass

Product Details

| A CONTRACTOR AND A CONTRACTOR AND A CONTRACTOR |                                                                            |
|------------------------------------------------|----------------------------------------------------------------------------|
| Item No.                                       | SGLYP16112304                                                              |
| Material                                       | High white glass material                                                  |
| Process                                        | machine made candle holder glass                                           |
| Samples time                                   | 1. 5 days if at exist shaped and size of candle holder glass               |
|                                                | 2. 15 days if need new shape or size of candle holder glass                |
| Packing                                        | Normal packing,4 pcs into inner box, 48 pcs per carton                     |
| Product Capacity                               | 500,000~1,000,000 pcs per month                                            |
| Delivery time                                  | Within 35 days after the sample and order confirmed                        |
| Payment terms                                  | 30% deposit by T/T in advance and the balance against the copy of B/L $$   |
| Shipment                                       | By sea, by air, by Express and your shipping agent is acceptable           |
|                                                | 1. Machine made votive glass candles jar with high quality                 |
| Product Features                               | 2. Suitable for used in hotel, home, etc.                                  |
|                                                | 3. It is eco-friendly                                                      |
|                                                | 4. Meet ASMT test                                                          |
|                                                | 1. Different designs and sizes for choice                                  |
|                                                | 2 .Any color painted, frost, electroplate, pattern laser carver processing |
| For your choices                               | 3. Special package like shrink wrap, color gift box, white gift box etc.   |
|                                                | 4. We have exclusive workers for quality control                           |
|                                                | 5. We have professional workshop and warehouse to ensure the delivery time |
|                                                |                                                                            |