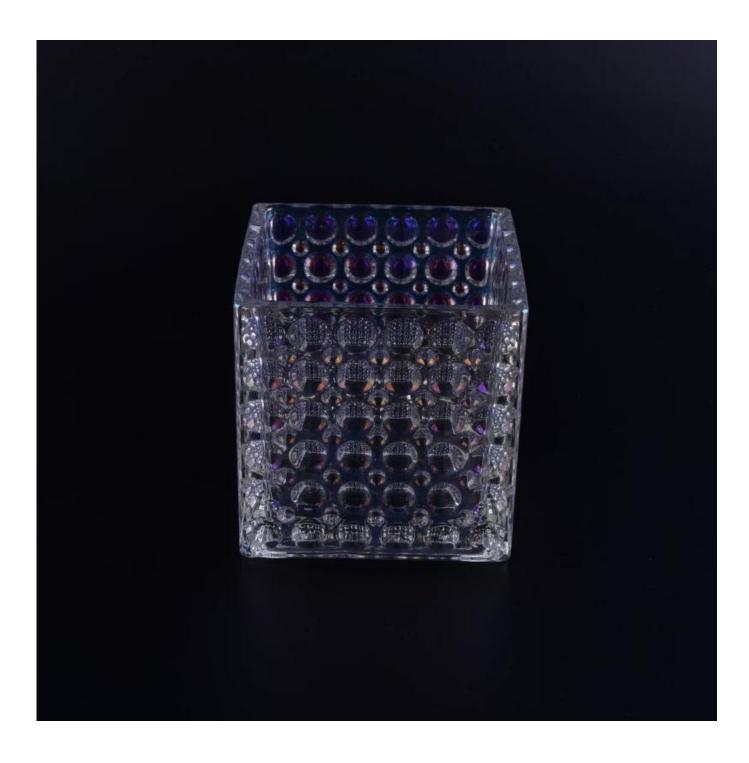

## New product crystal round dots square candle holder glass

Product Details

| A CONTRACTOR AND A CONTRACTOR AND A CONTRACTOR |                                                                            |
|------------------------------------------------|----------------------------------------------------------------------------|
| Item No.                                       | SGLYP16112304                                                              |
| Material                                       | High white glass material                                                  |
| Process                                        | machine made candle holder glass                                           |
| Samples time                                   | 1. 5 days if at exist shaped and size of candle holder glass               |
|                                                | 2. 15 days if need new shape or size of candle holder glass                |
| Packing                                        | Normal packing,4 pcs into inner box, 48 pcs per carton                     |
| Product Capacity                               | 500,000~1,000,000 pcs per month                                            |
| Delivery time                                  | Within 35 days after the sample and order confirmed                        |
| Payment terms                                  | 30% deposit by T/T in advance and the balance against the copy of B/L $$   |
| Shipment                                       | By sea, by air, by Express and your shipping agent is acceptable           |
|                                                | 1. Machine made votive glass candles jar with high quality                 |
| Product Features                               | 2. Suitable for used in hotel, home, etc.                                  |
|                                                | 3. It is eco-friendly                                                      |
|                                                | 4. Meet ASMT test                                                          |
|                                                | 1. Different designs and sizes for choice                                  |
|                                                | 2 .Any color painted, frost, electroplate, pattern laser carver processing |
| For your choices                               | 3. Special package like shrink wrap, color gift box, white gift box etc.   |
|                                                | 4. We have exclusive workers for quality control                           |
|                                                | 5. We have professional workshop and warehouse to ensure the delivery time |
|                                                |                                                                            |