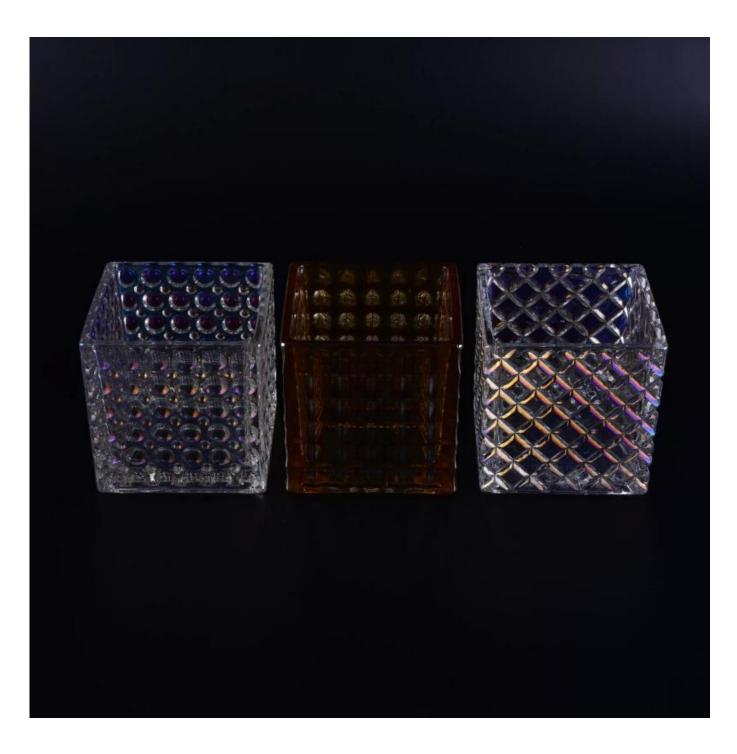

## New product crystal round dots square candle holder glass

Product Details

| A CONTRACTOR AND A CONTRACTOR AND A CONTRACTOR |                                                                            |
|------------------------------------------------|----------------------------------------------------------------------------|
| Item No.                                       | SGLYP16112304                                                              |
| Material                                       | High white glass material                                                  |
| Process                                        | machine made candle holder glass                                           |
| Samples time                                   | 1. 5 days if at exist shaped and size of candle holder glass               |
|                                                | 2. 15 days if need new shape or size of candle holder glass                |
| Packing                                        | Normal packing,4 pcs into inner box, 48 pcs per carton                     |
| Product Capacity                               | 500,000~1,000,000 pcs per month                                            |
| Delivery time                                  | Within 35 days after the sample and order confirmed                        |
| Payment terms                                  | 30% deposit by T/T in advance and the balance against the copy of B/L $$   |
| Shipment                                       | By sea, by air, by Express and your shipping agent is acceptable           |
|                                                | 1. Machine made votive glass candles jar with high quality                 |
| Product Features                               | 2. Suitable for used in hotel, home, etc.                                  |
|                                                | 3. It is eco-friendly                                                      |
|                                                | 4. Meet ASMT test                                                          |
|                                                | 1. Different designs and sizes for choice                                  |
|                                                | 2 .Any color painted, frost, electroplate, pattern laser carver processing |
| For your choices                               | 3. Special package like shrink wrap, color gift box, white gift box etc.   |
|                                                | 4. We have exclusive workers for quality control                           |
|                                                | 5. We have professional workshop and warehouse to ensure the delivery time |
|                                                |                                                                            |