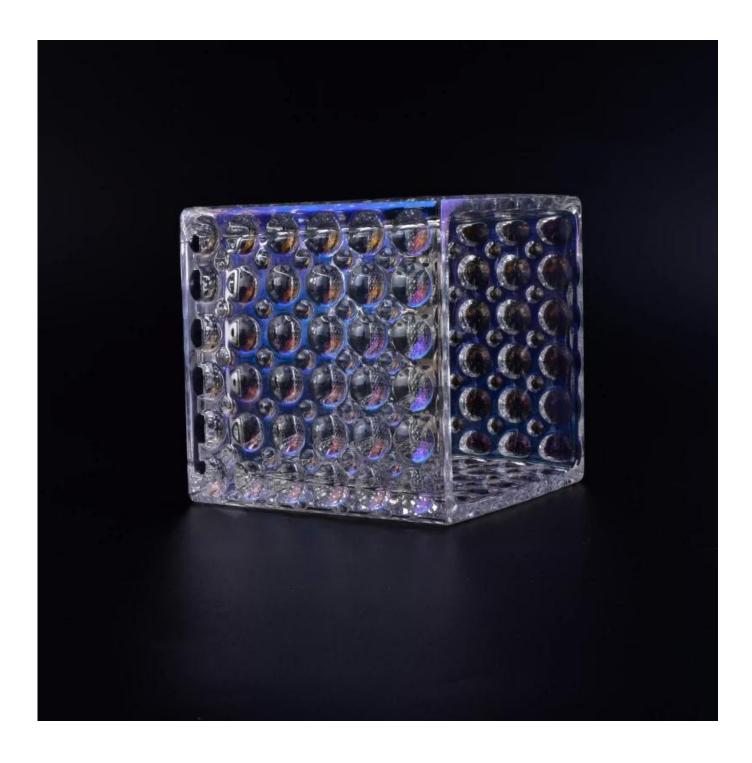

## New product crystal round dots square candle holder glass

Product Details

| A CONTRACTOR AND A CONTRACTOR AND A CONTRACTOR |                                                                            |
|------------------------------------------------|----------------------------------------------------------------------------|
| Item No.                                       | SGLYP16112304                                                              |
| Material                                       | High white glass material                                                  |
| Process                                        | machine made candle holder glass                                           |
| Samples time                                   | 1. 5 days if at exist shaped and size of candle holder glass               |
|                                                | 2. 15 days if need new shape or size of candle holder glass                |
| Packing                                        | Normal packing,4 pcs into inner box, 48 pcs per carton                     |
| Product Capacity                               | 500,000~1,000,000 pcs per month                                            |
| Delivery time                                  | Within 35 days after the sample and order confirmed                        |
| Payment terms                                  | 30% deposit by T/T in advance and the balance against the copy of B/L $$   |
| Shipment                                       | By sea, by air, by Express and your shipping agent is acceptable           |
|                                                | 1. Machine made votive glass candles jar with high quality                 |
| Product Features                               | 2. Suitable for used in hotel, home, etc.                                  |
|                                                | 3. It is eco-friendly                                                      |
|                                                | 4. Meet ASMT test                                                          |
|                                                | 1. Different designs and sizes for choice                                  |
|                                                | 2 .Any color painted, frost, electroplate, pattern laser carver processing |
| For your choices                               | 3. Special package like shrink wrap, color gift box, white gift box etc.   |
|                                                | 4. We have exclusive workers for quality control                           |
|                                                | 5. We have professional workshop and warehouse to ensure the delivery time |
|                                                |                                                                            |