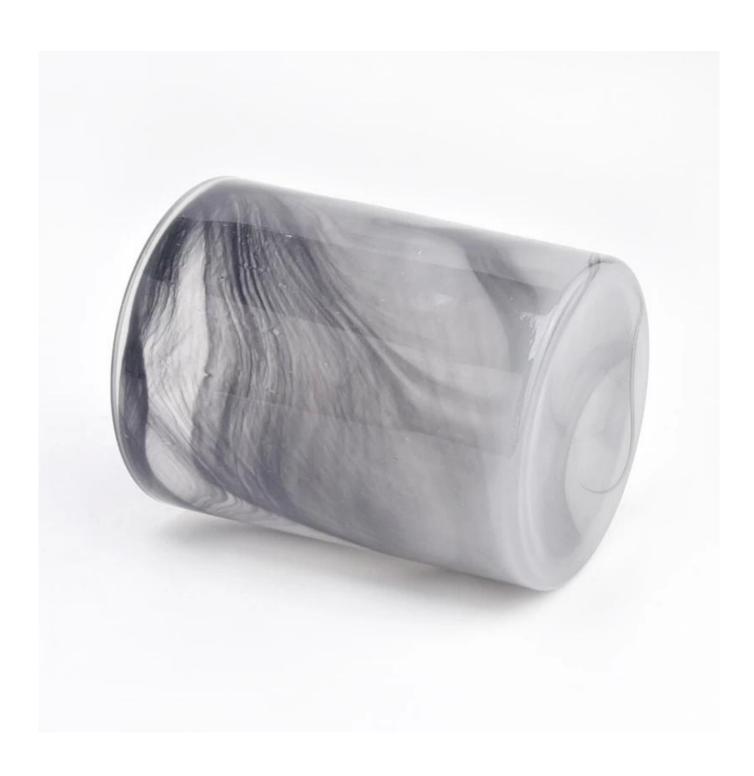

## New painting glass jar empty candle vessel for home decor

Sunny Glasswares not only places  $\operatorname{OEM}$  /  $\operatorname{ODM}$  orders, but also helps many brands to start with product concepts.

| Measure           | Item:SGHT22101817 Top dia: 80mm Bottom dia:77mm Height: 100mm Weight: 336g Capacity: 335ml |
|-------------------|--------------------------------------------------------------------------------------------|
| Packing           | Normal packing,Individual gift box, PVC box, window box, color box, white box, etc         |
| Delivery time     | Within 35 days after the sample and order confirmed                                        |
| Payment term      | 30% deposit by T/T in advance and the balance against the copy of B/L                      |
| Shipment          | By sea,by air,by Express and your shipping agent is acceptable                             |
| Usage<br>Occasion | Home decor,Wedding Decoration,Wedding Favors,Decoration enhancement                        |