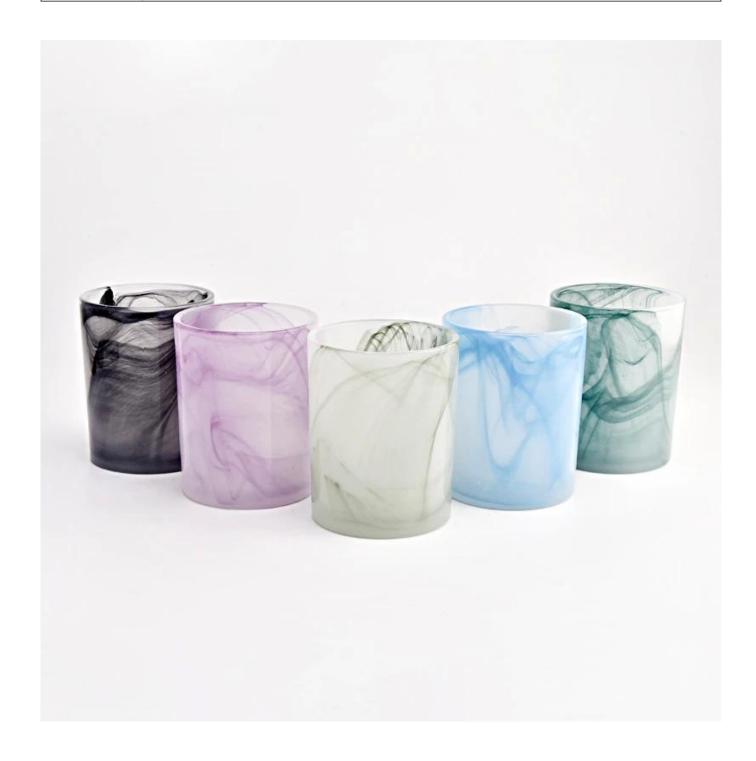

## New painting glass jar empty candle vessel for home decor

Sunny Glasswares not only places  $\operatorname{OEM}$  /  $\operatorname{ODM}$  orders, but also helps many brands to start with product concepts.

| Measure           | Item:SGHT22101817 Top dia: 80mm Bottom dia:77mm Height: 100mm Weight: 336g Capacity: 335ml |
|-------------------|--------------------------------------------------------------------------------------------|
| Packing           | Normal packing,Individual gift box, PVC box, window box, color box, white box, etc         |
| Delivery time     | Within 35 days after the sample and order confirmed                                        |
| Payment term      | 30% deposit by T/T in advance and the balance against the copy of B/L                      |
| Shipment          | By sea,by air,by Express and your shipping agent is acceptable                             |
| Usage<br>Occasion | Home decor,Wedding Decoration,Wedding Favors,Decoration enhancement                        |