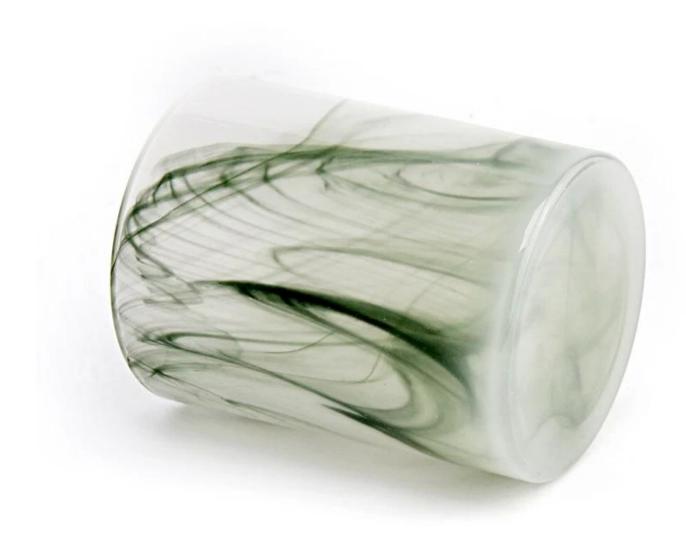

## New painting glass jar empty candle vessel for home decor

Sunny Glasswares not only places  $\operatorname{OEM}$  /  $\operatorname{ODM}$  orders, but also helps many brands to start with product concepts.

| Measure           | Item:SGHT22101817 Top dia: 80mm Bottom dia:77mm Height: 100mm Weight: 336g Capacity: 335ml |
|-------------------|--------------------------------------------------------------------------------------------|
| Packing           | Normal packing,Individual gift box, PVC box, window box, color box, white box, etc         |
| Delivery time     | Within 35 days after the sample and order confirmed                                        |
| Payment term      | 30% deposit by T/T in advance and the balance against the copy of B/L                      |
| Shipment          | By sea,by air,by Express and your shipping agent is acceptable                             |
| Usage<br>Occasion | Home decor,Wedding Decoration,Wedding Favors,Decoration enhancement                        |