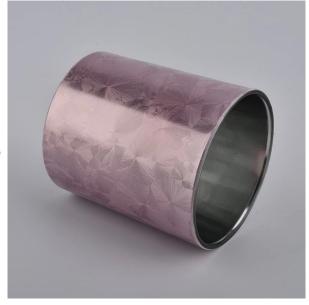

### 10oz scented wax rose golden glass candle holders

#### Flexible size design allows your market to grow rapidly

item NO $\square$ SGBE20111802 Top dia: 80 mm

Top dia: 80 mm Bottom dia: 80 mm Height:90mm Weight: 282g Capacity: 300ml

MOQ: 3000pcs

Custom designs and different sizes available