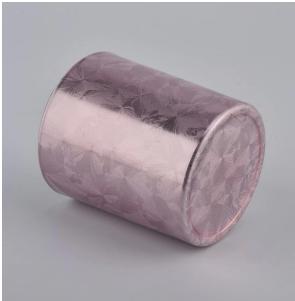

### 10oz scented wax rose golden glass candle holders

#### Flexible size design allows your market to grow rapidly

item NO $\square$ SGBE20111802 Top dia: 80 mm

Top dia: 80 mm Bottom dia: 80 mm Height:90mm Weight: 282g Capacity: 300ml

MOQ: 3000pcs

Custom designs and different sizes available