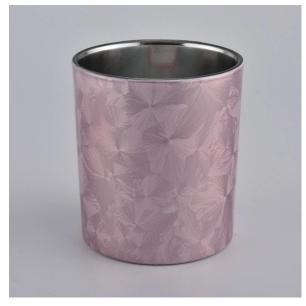

### 10oz scented wax rose golden glass candle holders

#### Flexible size design allows your market to grow rapidly

item NO $\square$ SGBE20111802 Top dia: 80 mm

Top dia: 80 mm Bottom dia: 80 mm Height:90mm Weight: 282g Capacity: 300ml

MOQ: 3000pcs

Custom designs and different sizes available