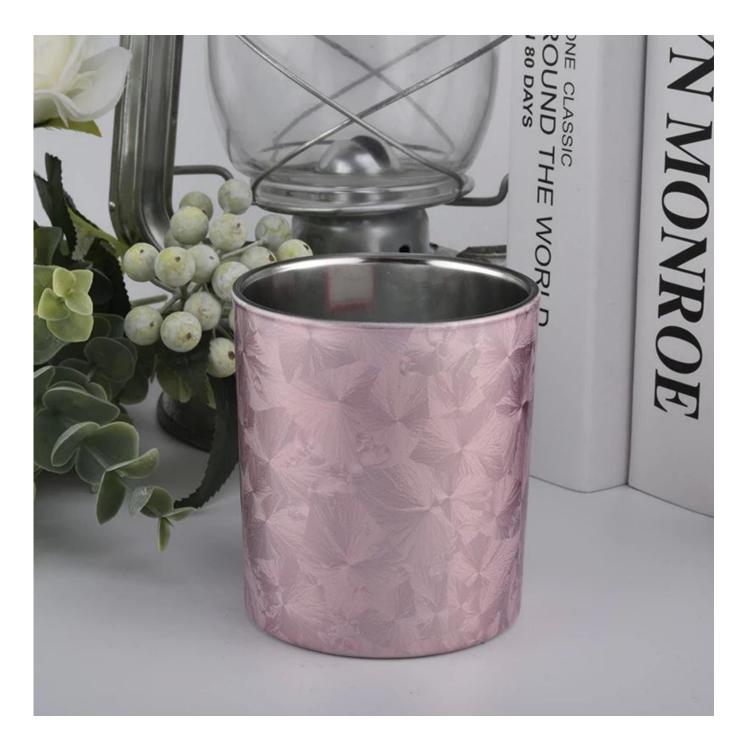

### 10oz scented wax rose golden glass candle holders

#### Flexible size design allows your market to grow rapidly

item NO $\square$ SGBE20111802 Top dia: 80 mm

Top dia: 80 mm Bottom dia: 80 mm Height:90mm Weight: 282g Capacity: 300ml

MOQ: 3000pcs

Custom designs and different sizes available