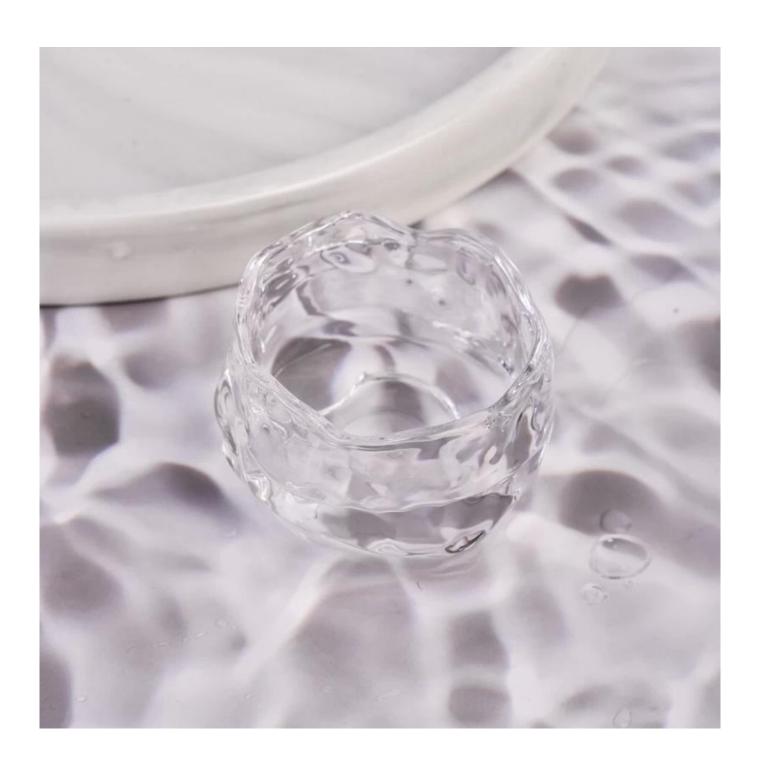

| I             |                                                                                    |
|---------------|------------------------------------------------------------------------------------|
| Measure       | Item:SGZX23033001                                                                  |
|               | Top dia: 57mm                                                                      |
|               | Bottom dia: 39mm                                                                   |
|               | Height: 41mm                                                                       |
|               | Weight: 108g                                                                       |
|               | Max dia: 64mm                                                                      |
|               | Capacity: 53ml                                                                     |
| Packing       | Normal packing,Individual gift box, PVC box, window box, color box, white box, etc |
| Delivery time | Within 35 days after the sample and order confirmed                                |
| Payment term  | 30% deposit by T/T in advance and the balance against the copy of B/L              |
| Shipment      | By sea,by air,by Express and your shipping agent is acceptable                     |
| Usage         | Home decor, Wedding Decoration, Wedding Favors, Decoration enhancement             |
| Occasion      |                                                                                    |