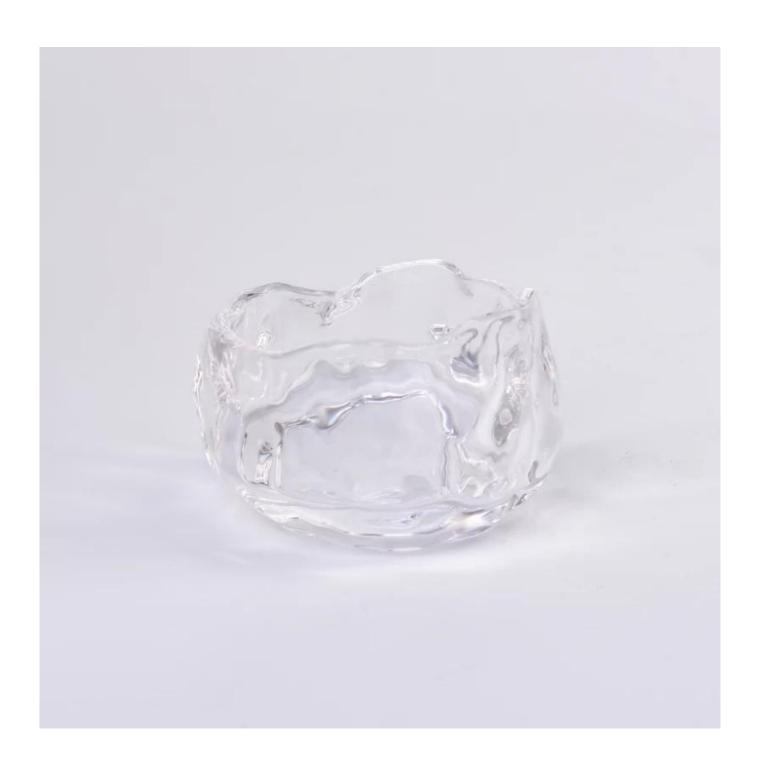

| I             |                                                                                    |
|---------------|------------------------------------------------------------------------------------|
| Measure       | Item:SGZX23033001                                                                  |
|               | Top dia: 57mm                                                                      |
|               | Bottom dia: 39mm                                                                   |
|               | Height: 41mm                                                                       |
|               | Weight: 108g                                                                       |
|               | Max dia: 64mm                                                                      |
|               | Capacity: 53ml                                                                     |
| Packing       | Normal packing,Individual gift box, PVC box, window box, color box, white box, etc |
| Delivery time | Within 35 days after the sample and order confirmed                                |
| Payment term  | 30% deposit by T/T in advance and the balance against the copy of B/L              |
| Shipment      | By sea,by air,by Express and your shipping agent is acceptable                     |
| Usage         | Home decor, Wedding Decoration, Wedding Favors, Decoration enhancement             |
| Occasion      |                                                                                    |