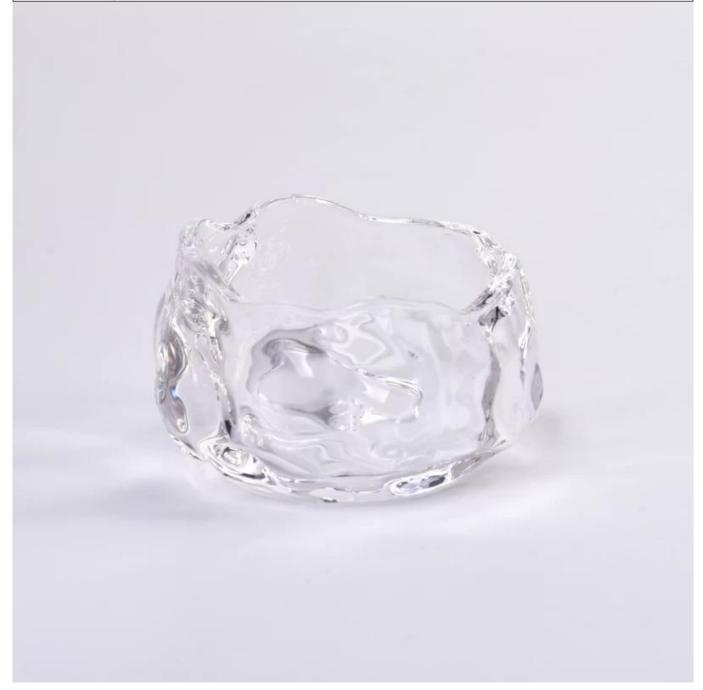

| I             |                                                                                    |
|---------------|------------------------------------------------------------------------------------|
| Measure       | Item:SGZX23033001                                                                  |
|               | Top dia: 57mm                                                                      |
|               | Bottom dia: 39mm                                                                   |
|               | Height: 41mm                                                                       |
|               | Weight: 108g                                                                       |
|               | Max dia: 64mm                                                                      |
|               | Capacity: 53ml                                                                     |
| Packing       | Normal packing,Individual gift box, PVC box, window box, color box, white box, etc |
| Delivery time | Within 35 days after the sample and order confirmed                                |
| Payment term  | 30% deposit by T/T in advance and the balance against the copy of B/L              |
| Shipment      | By sea,by air,by Express and your shipping agent is acceptable                     |
| Usage         | Home decor, Wedding Decoration, Wedding Favors, Decoration enhancement             |
| Occasion      |                                                                                    |