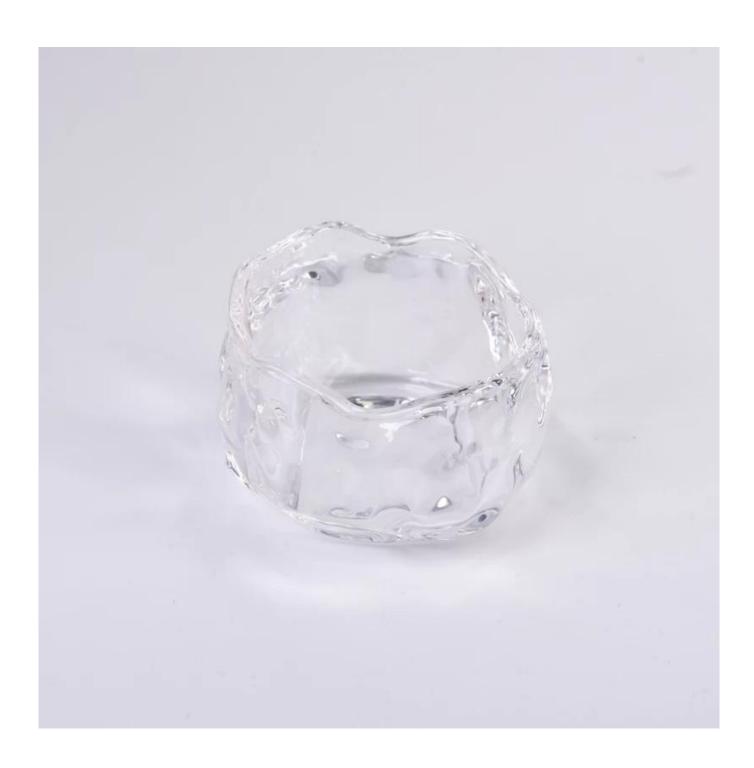

| I             |                                                                                    |
|---------------|------------------------------------------------------------------------------------|
| Measure       | Item:SGZX23033001                                                                  |
|               | Top dia: 57mm                                                                      |
|               | Bottom dia: 39mm                                                                   |
|               | Height: 41mm                                                                       |
|               | Weight: 108g                                                                       |
|               | Max dia: 64mm                                                                      |
|               | Capacity: 53ml                                                                     |
| Packing       | Normal packing,Individual gift box, PVC box, window box, color box, white box, etc |
| Delivery time | Within 35 days after the sample and order confirmed                                |
| Payment term  | 30% deposit by T/T in advance and the balance against the copy of B/L              |
| Shipment      | By sea,by air,by Express and your shipping agent is acceptable                     |
| Usage         | Home decor, Wedding Decoration, Wedding Favors, Decoration enhancement             |
| Occasion      |                                                                                    |