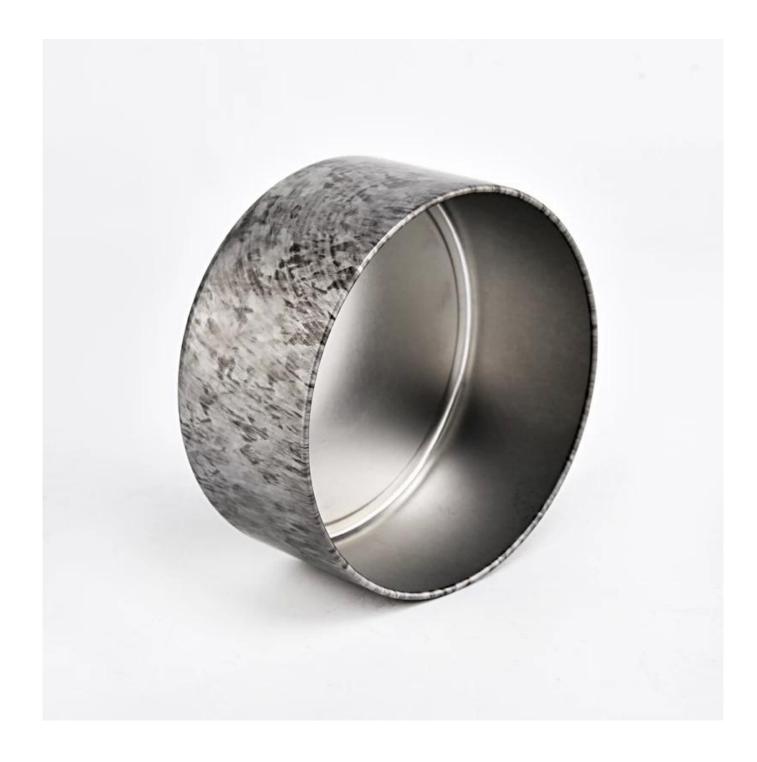

| Measure       | Item:SGLF22072602                                                                  |
|---------------|------------------------------------------------------------------------------------|
|               | Top dia: 124mm                                                                     |
|               | Bottom dia: 124mm                                                                  |
|               | Height: 77mm                                                                       |
|               | Weight: 106g                                                                       |
|               | Capacity: 620ml                                                                    |
| Packing       | Normal packing,Individual gift box, PVC box, window box, color box, white box, etc |
| Delivery time | Within 35 days after the sample and order confirmed                                |
| Payment term  | 30% deposit by T/T in advance and the balance against the copy of B/L              |
| Shipment      | By sea,by air,by Express and your shipping agent is acceptable                     |
| Usage         | Home decor,Wedding Decoration,Wedding Favors,Decoration enhancement                |
| Occasion      |                                                                                    |