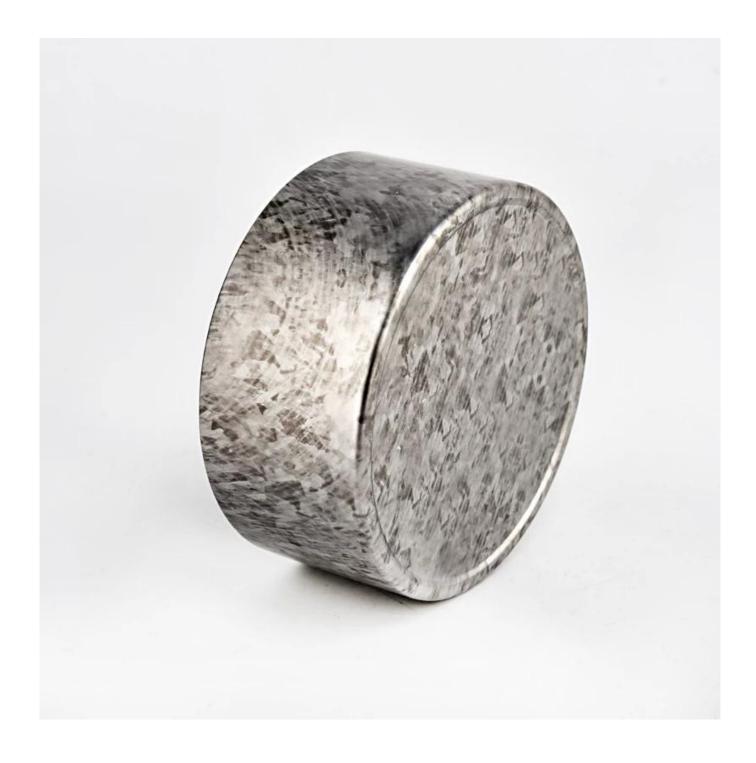

| Measure       | Item:SGLF22072602                                                                  |
|---------------|------------------------------------------------------------------------------------|
|               | Top dia: 124mm                                                                     |
|               | Bottom dia: 124mm                                                                  |
|               | Height: 77mm                                                                       |
|               | Weight: 106g                                                                       |
|               | Capacity: 620ml                                                                    |
| Packing       | Normal packing,Individual gift box, PVC box, window box, color box, white box, etc |
| Delivery time | Within 35 days after the sample and order confirmed                                |
| Payment term  | 30% deposit by T/T in advance and the balance against the copy of B/L              |
| Shipment      | By sea,by air,by Express and your shipping agent is acceptable                     |
| Usage         | Home decor,Wedding Decoration,Wedding Favors,Decoration enhancement                |
| Occasion      |                                                                                    |