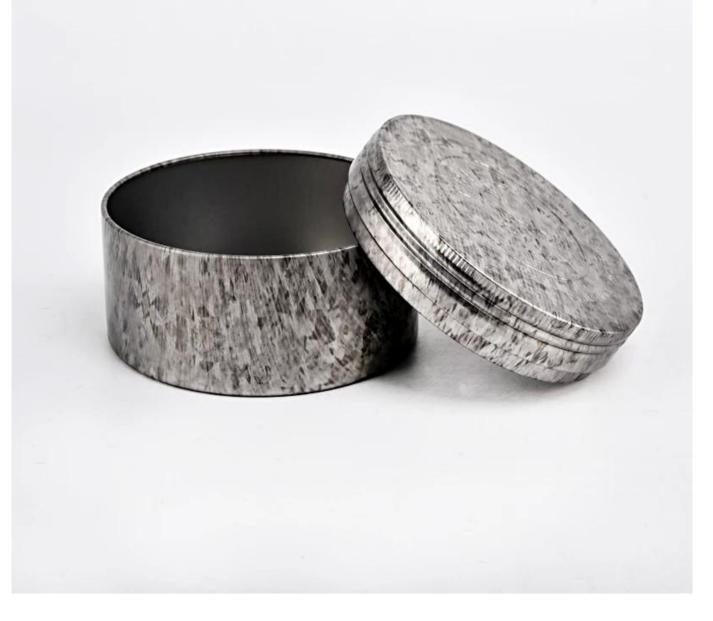

| Measure       | Item:SGLF22072602                                                                  |
|---------------|------------------------------------------------------------------------------------|
|               | Top dia: 124mm                                                                     |
|               | Bottom dia: 124mm                                                                  |
|               | Height: 77mm                                                                       |
|               | Weight: 106g                                                                       |
|               | Capacity: 620ml                                                                    |
| Packing       | Normal packing,Individual gift box, PVC box, window box, color box, white box, etc |
| Delivery time | Within 35 days after the sample and order confirmed                                |
| Payment term  | 30% deposit by T/T in advance and the balance against the copy of B/L              |
| Shipment      | By sea,by air,by Express and your shipping agent is acceptable                     |
| Usage         | Home decor,Wedding Decoration,Wedding Favors,Decoration enhancement                |
| Occasion      |                                                                                    |