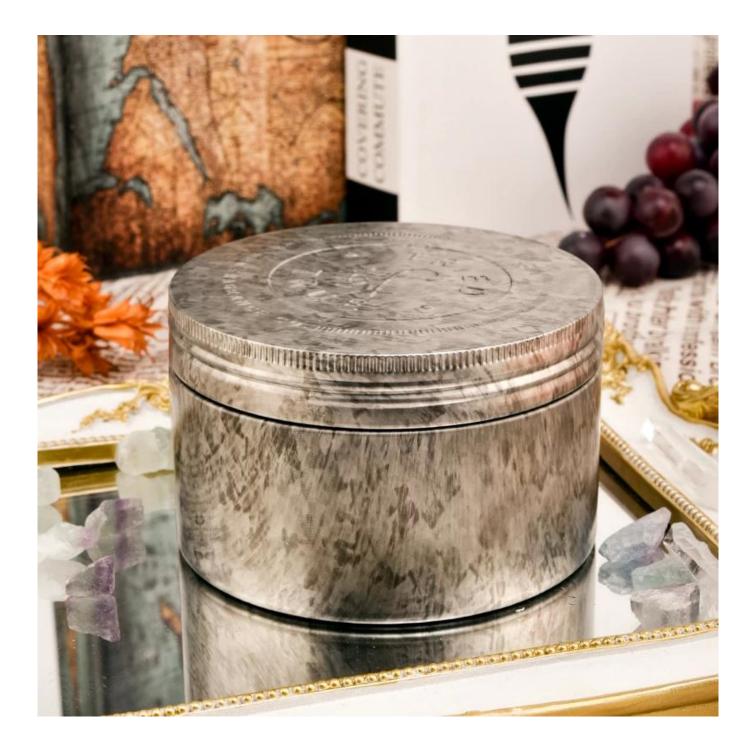

| Measure       | Item:SGLF22072602                                                                  |
|---------------|------------------------------------------------------------------------------------|
|               | Top dia: 124mm                                                                     |
|               | Bottom dia: 124mm                                                                  |
|               | Height: 77mm                                                                       |
|               | Weight: 106g                                                                       |
|               | Capacity: 620ml                                                                    |
| Packing       | Normal packing,Individual gift box, PVC box, window box, color box, white box, etc |
| Delivery time | Within 35 days after the sample and order confirmed                                |
| Payment term  | 30% deposit by T/T in advance and the balance against the copy of B/L              |
| Shipment      | By sea,by air,by Express and your shipping agent is acceptable                     |
| Usage         | Home decor,Wedding Decoration,Wedding Favors,Decoration enhancement                |
| Occasion      |                                                                                    |