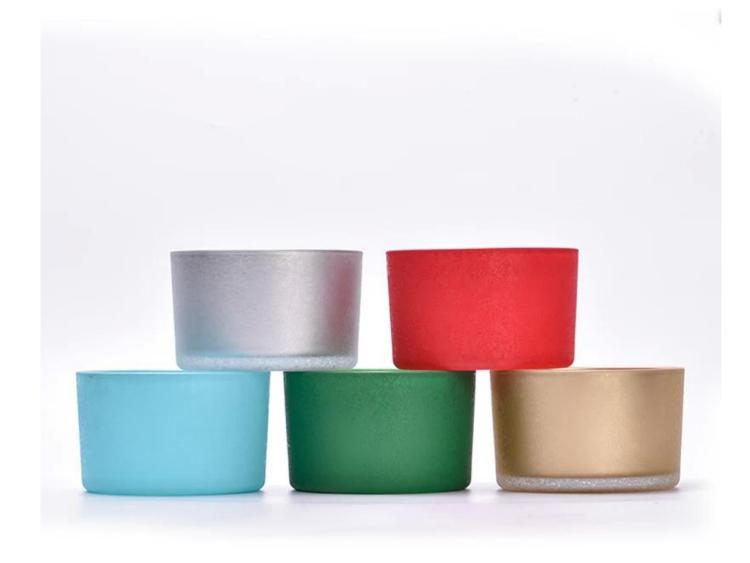

| Measure       | Item:SGJD23042705                                                                  |
|---------------|------------------------------------------------------------------------------------|
|               | Top dia: 129mm                                                                     |
|               | Bottom dia: 121mm                                                                  |
|               | Height: 79mm                                                                       |
|               | Weight: 534g                                                                       |
|               | Capacity: 730ml                                                                    |
| Packing       | Normal packing,Individual gift box, PVC box, window box, color box, white box, etc |
| Delivery time | Within 35 days after the sample and order confirmed                                |
| Payment term  | 30% deposit by T/T in advance and the balance against the copy of B/L              |
| Shipment      | By sea,by air,by Express and your shipping agent is acceptable                     |
| Usage         | Home decor,Wedding Decoration,Wedding Favors,Decoration enhancement                |
| Occasion      | 110me decor, wedding Decoration, wedding I dvors, Decoration emianeement           |