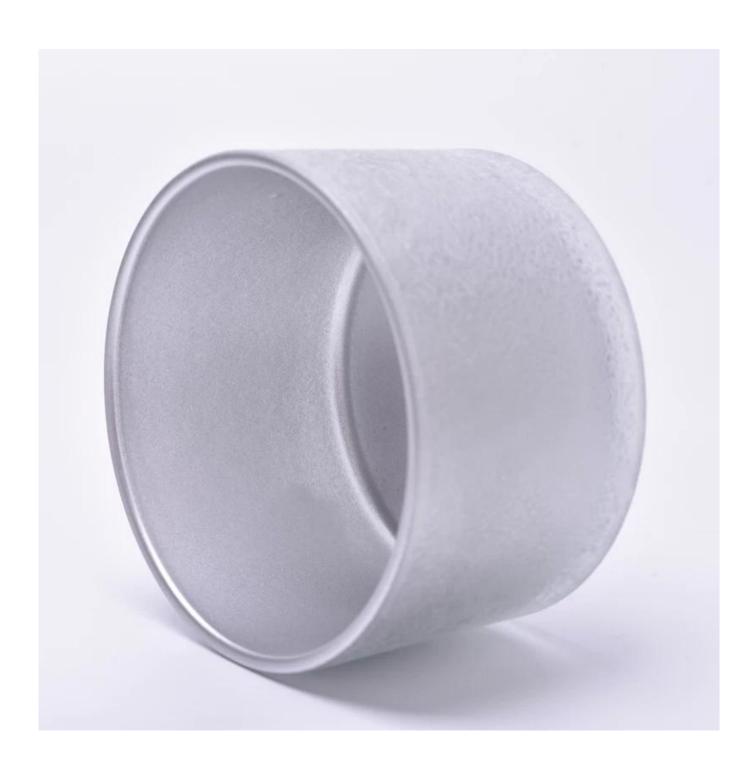

| Measure       | Item:SGJD23042705                                                                  |
|---------------|------------------------------------------------------------------------------------|
|               | Top dia: 129mm                                                                     |
|               | Bottom dia: 121mm                                                                  |
|               | Height: 79mm                                                                       |
|               | Weight: 534g                                                                       |
|               | Capacity: 730ml                                                                    |
| Packing       | Normal packing,Individual gift box, PVC box, window box, color box, white box, etc |
| Delivery time | Within 35 days after the sample and order confirmed                                |
| Payment term  | 30% deposit by T/T in advance and the balance against the copy of B/L              |
| Shipment      | By sea,by air,by Express and your shipping agent is acceptable                     |
| Usage         | Home decor,Wedding Decoration,Wedding Favors,Decoration enhancement                |
| Occasion      | 110me decor, wedding Decoration, wedding I dvors, Decoration emianeement           |