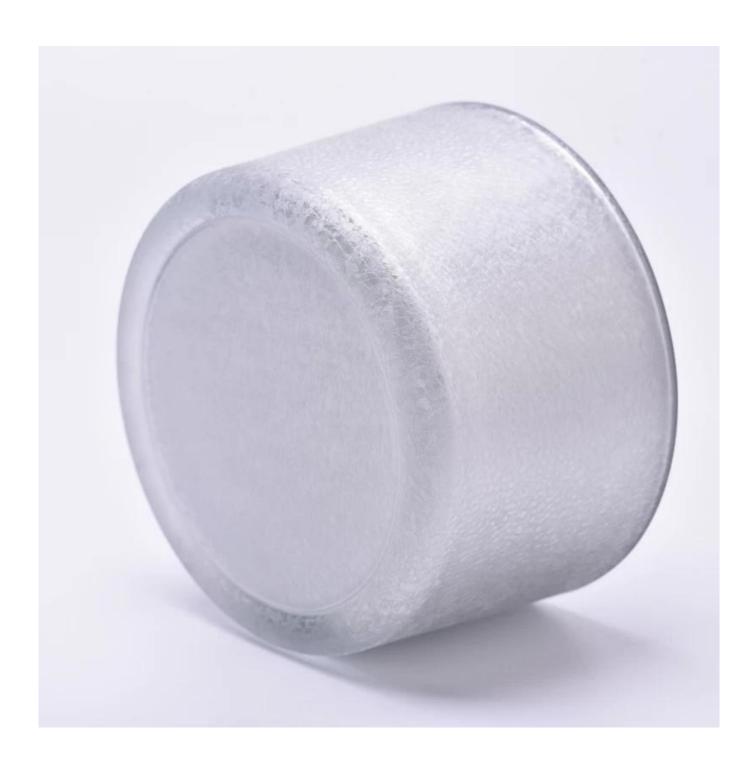

| Measure       | Item:SGJD23042705                                                                  |
|---------------|------------------------------------------------------------------------------------|
|               | Top dia: 129mm                                                                     |
|               | Bottom dia: 121mm                                                                  |
|               | Height: 79mm                                                                       |
|               | Weight: 534g                                                                       |
|               | Capacity: 730ml                                                                    |
| Packing       | Normal packing,Individual gift box, PVC box, window box, color box, white box, etc |
| Delivery time | Within 35 days after the sample and order confirmed                                |
| Payment term  | 30% deposit by T/T in advance and the balance against the copy of B/L              |
| Shipment      | By sea,by air,by Express and your shipping agent is acceptable                     |
| Usage         | Home decor,Wedding Decoration,Wedding Favors,Decoration enhancement                |
| Occasion      | 110me decor, wedding Decoration, wedding I dvors, Decoration emianeement           |