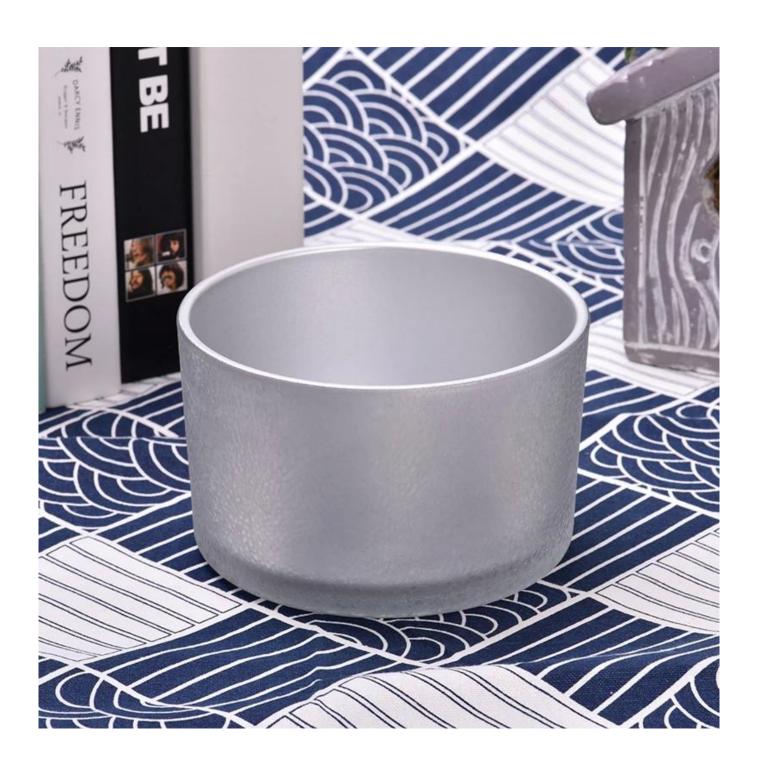

| Measure       | Item:SGJD23042705                                                                  |
|---------------|------------------------------------------------------------------------------------|
|               | Top dia: 129mm                                                                     |
|               | Bottom dia: 121mm                                                                  |
|               | Height: 79mm                                                                       |
|               | Weight: 534g                                                                       |
|               | Capacity: 730ml                                                                    |
| Packing       | Normal packing,Individual gift box, PVC box, window box, color box, white box, etc |
| Delivery time | Within 35 days after the sample and order confirmed                                |
| Payment term  | 30% deposit by T/T in advance and the balance against the copy of B/L              |
| Shipment      | By sea,by air,by Express and your shipping agent is acceptable                     |
| Usage         | Home decor,Wedding Decoration,Wedding Favors,Decoration enhancement                |
| Occasion      | 110me decor, wedding Decoration, wedding I dvors, Decoration emianeement           |