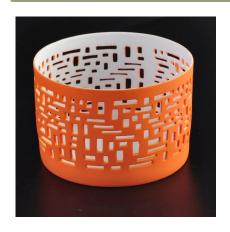

# New hollow out home decoration ceramic candle holder

| Product Details  |                                                                       |
|------------------|-----------------------------------------------------------------------|
|                  |                                                                       |
| Material         | Ceramic                                                               |
| Handle           | machine made shallow ceramic candle jars                              |
| Samples time     | 1. 5 days if there is a form and size of the glass                    |
|                  | 2. 15 days, if you need a new shape and size glass                    |
| Product Capacity | 500,000 ~ 1,000,000 pieces per month                                  |
| Product Features | 1. Machine made <b>votive ceramic candle holder</b> from high quality |
|                  | 2. Suitable for use in hotel, house, etc.                             |
|                  | 3. This eco-friendly.                                                 |
|                  | 4. Meet FDA test ; AMP; CA 65 test                                    |
| Delivery time    | Within 35 days after the sample and in order confirmed                |