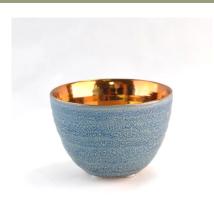

# New hollow out home decoration ceramic candle holder

| Product Details  |                                                                       |
|------------------|-----------------------------------------------------------------------|
|                  |                                                                       |
| Material         | Ceramic                                                               |
| Handle           | machine made shallow ceramic candle jars                              |
| Samples time     | 1. 5 days if there is a form and size of the glass                    |
|                  | 2. 15 days, if you need a new shape and size glass                    |
| Product Capacity | 500,000 ~ 1,000,000 pieces per month                                  |
| Product Features | 1. Machine made <b>votive ceramic candle holder</b> from high quality |
|                  | 2. Suitable for use in hotel, house, etc.                             |
|                  | 3. This eco-friendly.                                                 |
|                  | 4. Meet FDA test ; AMP; CA 65 test                                    |
| Delivery time    | Within 35 days after the sample and in order confirmed                |