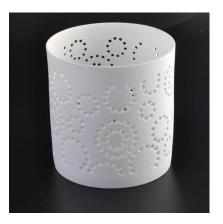

# New hollow out home decoration ceramic candle holder

| Product Details  |                                                                       |
|------------------|-----------------------------------------------------------------------|
|                  |                                                                       |
| Material         | Ceramic                                                               |
| Handle           | machine made shallow ceramic candle jars                              |
| Samples time     | 1. 5 days if there is a form and size of the glass                    |
|                  | 2. 15 days, if you need a new shape and size glass                    |
| Product Capacity | 500,000 ~ 1,000,000 pieces per month                                  |
| Product Features | 1. Machine made <b>votive ceramic candle holder</b> from high quality |
|                  | 2. Suitable for use in hotel, house, etc.                             |
|                  | 3. This eco-friendly.                                                 |
|                  | 4. Meet FDA test ; AMP; CA 65 test                                    |
| Delivery time    | Within 35 days after the sample and in order confirmed                |