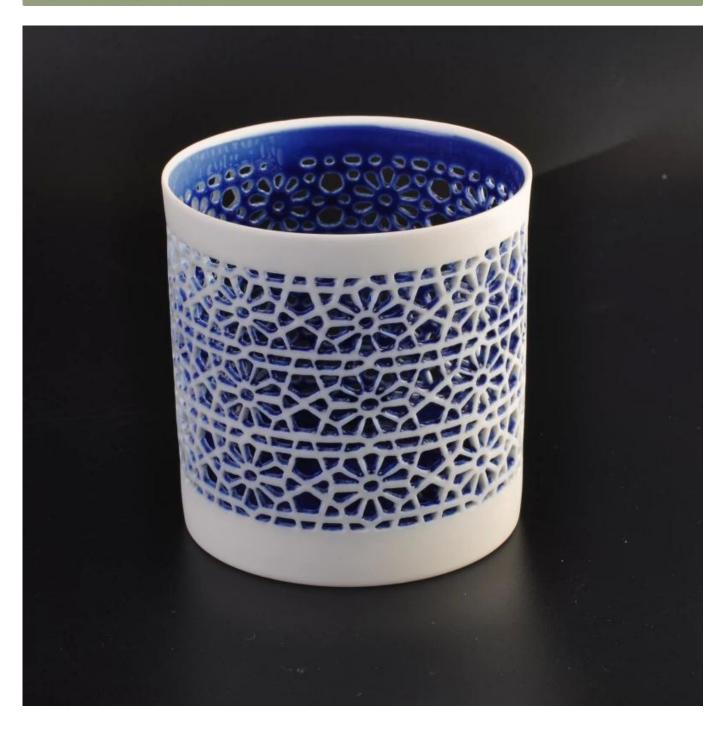

# New hollow out home decoration ceramic candle holder

| Product Details  |                                                                       |
|------------------|-----------------------------------------------------------------------|
|                  |                                                                       |
| Material         | Ceramic                                                               |
| Handle           | machine made shallow ceramic candle jars                              |
| Samples time     | 1. 5 days if there is a form and size of the glass                    |
|                  | 2. 15 days, if you need a new shape and size glass                    |
| Product Capacity | 500,000 ~ 1,000,000 pieces per month                                  |
| Product Features | 1. Machine made <b>votive ceramic candle holder</b> from high quality |
|                  | 2. Suitable for use in hotel, house, etc.                             |
|                  | 3. This eco-friendly.                                                 |
|                  | 4. Meet FDA test ; AMP; CA 65 test                                    |
| Delivery time    | Within 35 days after the sample and in order confirmed                |