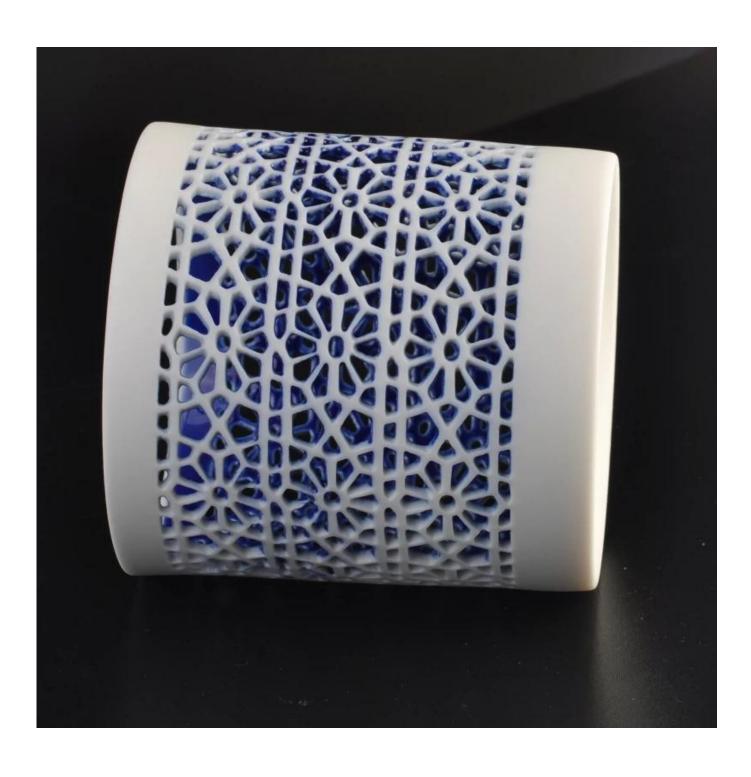

# New hollow out home decoration ceramic candle holder

| Product Details  |                                                                       |
|------------------|-----------------------------------------------------------------------|
|                  |                                                                       |
| Material         | Ceramic                                                               |
| Handle           | machine made shallow ceramic candle jars                              |
| Samples time     | 1. 5 days if there is a form and size of the glass                    |
|                  | 2. 15 days, if you need a new shape and size glass                    |
| Product Capacity | 500,000 ~ 1,000,000 pieces per month                                  |
| Product Features | 1. Machine made <b>votive ceramic candle holder</b> from high quality |
|                  | 2. Suitable for use in hotel, house, etc.                             |
|                  | 3. This eco-friendly.                                                 |
|                  | 4. Meet FDA test ; AMP; CA 65 test                                    |
| Delivery time    | Within 35 days after the sample and in order confirmed                |