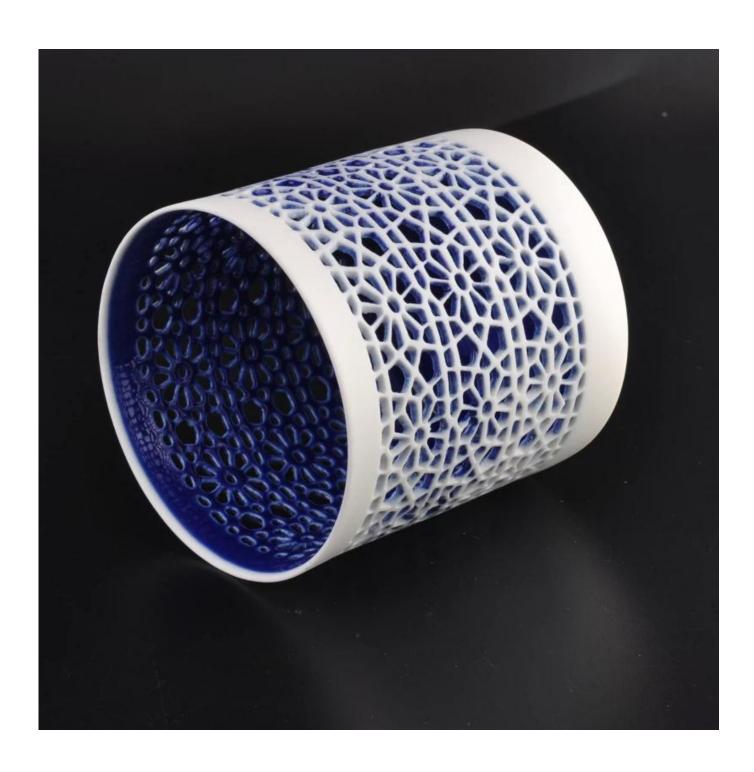

# New hollow out home decoration ceramic candle holder

| Product Details  |                                                                       |
|------------------|-----------------------------------------------------------------------|
|                  |                                                                       |
| Material         | Ceramic                                                               |
| Handle           | machine made shallow ceramic candle jars                              |
| Samples time     | 1. 5 days if there is a form and size of the glass                    |
|                  | 2. 15 days, if you need a new shape and size glass                    |
| Product Capacity | 500,000 ~ 1,000,000 pieces per month                                  |
| Product Features | 1. Machine made <b>votive ceramic candle holder</b> from high quality |
|                  | 2. Suitable for use in hotel, house, etc.                             |
|                  | 3. This eco-friendly.                                                 |
|                  | 4. Meet FDA test ; AMP; CA 65 test                                    |
| Delivery time    | Within 35 days after the sample and in order confirmed                |