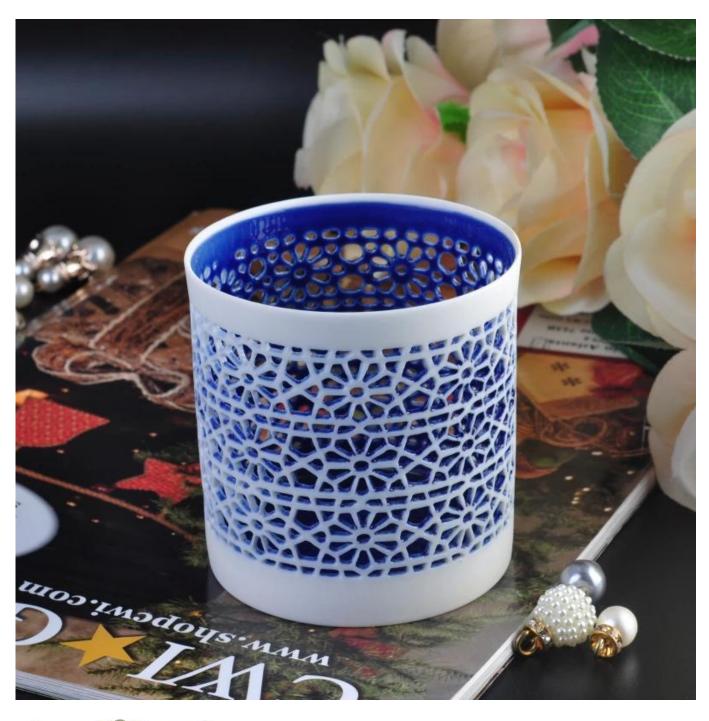

# New hollow out home decoration ceramic candle holder

| Product Details  |                                                                       |
|------------------|-----------------------------------------------------------------------|
|                  |                                                                       |
| Material         | Ceramic                                                               |
| Handle           | machine made shallow ceramic candle jars                              |
| Samples time     | 1. 5 days if there is a form and size of the glass                    |
|                  | 2. 15 days, if you need a new shape and size glass                    |
| Product Capacity | 500,000 ~ 1,000,000 pieces per month                                  |
| Product Features | 1. Machine made <b>votive ceramic candle holder</b> from high quality |
|                  | 2. Suitable for use in hotel, house, etc.                             |
|                  | 3. This eco-friendly.                                                 |
|                  | 4. Meet FDA test ; AMP; CA 65 test                                    |
| Delivery time    | Within 35 days after the sample and in order confirmed                |

#### **Product Usage**

- 1. Perfect for wedding decoration, home decoration, party, banquet ect,
- 2. Perfect as a gorgeous centerpiece for an event
- 3. It can decorate your indoors and outdoors with this delicated rose figure glass candle holder.
- 4. It is useful gift as housewarmings and other events.